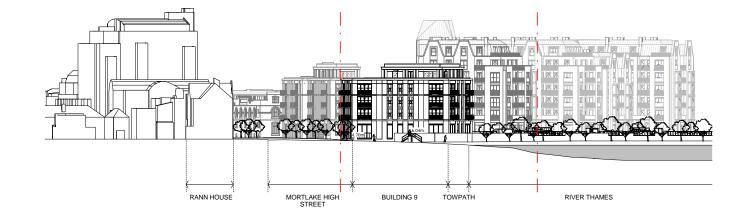

Richmond

Drawing

PROPOSED SITE ELEVATION EE

| Drawn      | Date             | Scale                     |
|------------|------------------|---------------------------|
| кно        | 18/01/18         | 1:500 @ A1<br>1:1000 @ A3 |
| Job Number | Drawing number   | Revision                  |
| 16019      | C645_Z1_E_EE_001 | -                         |