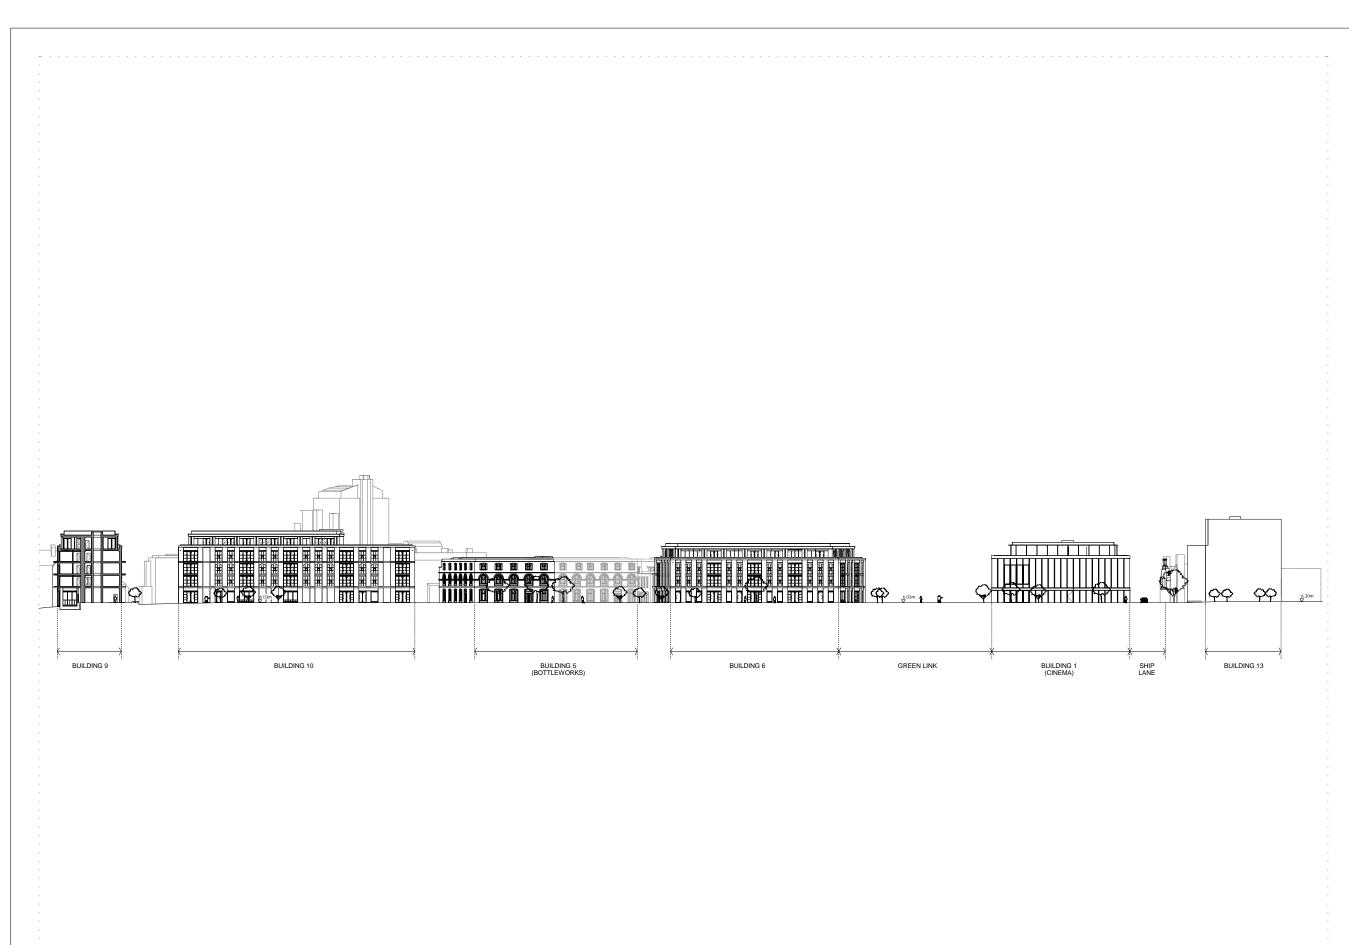

Project Stag Brewery

Richmond

Drawing

PROPOSED SITE ELEVATION HH

| <br>Drawn<br>KHO | Date 18/01/18    | Scale<br>1 : 500 @ A1<br>1 : 1000 @ A3 |
|------------------|------------------|----------------------------------------|
| Job Number       | Drawing number   | Revision                               |
| 16019            | C645_Z1_E_HH_001 | -                                      |