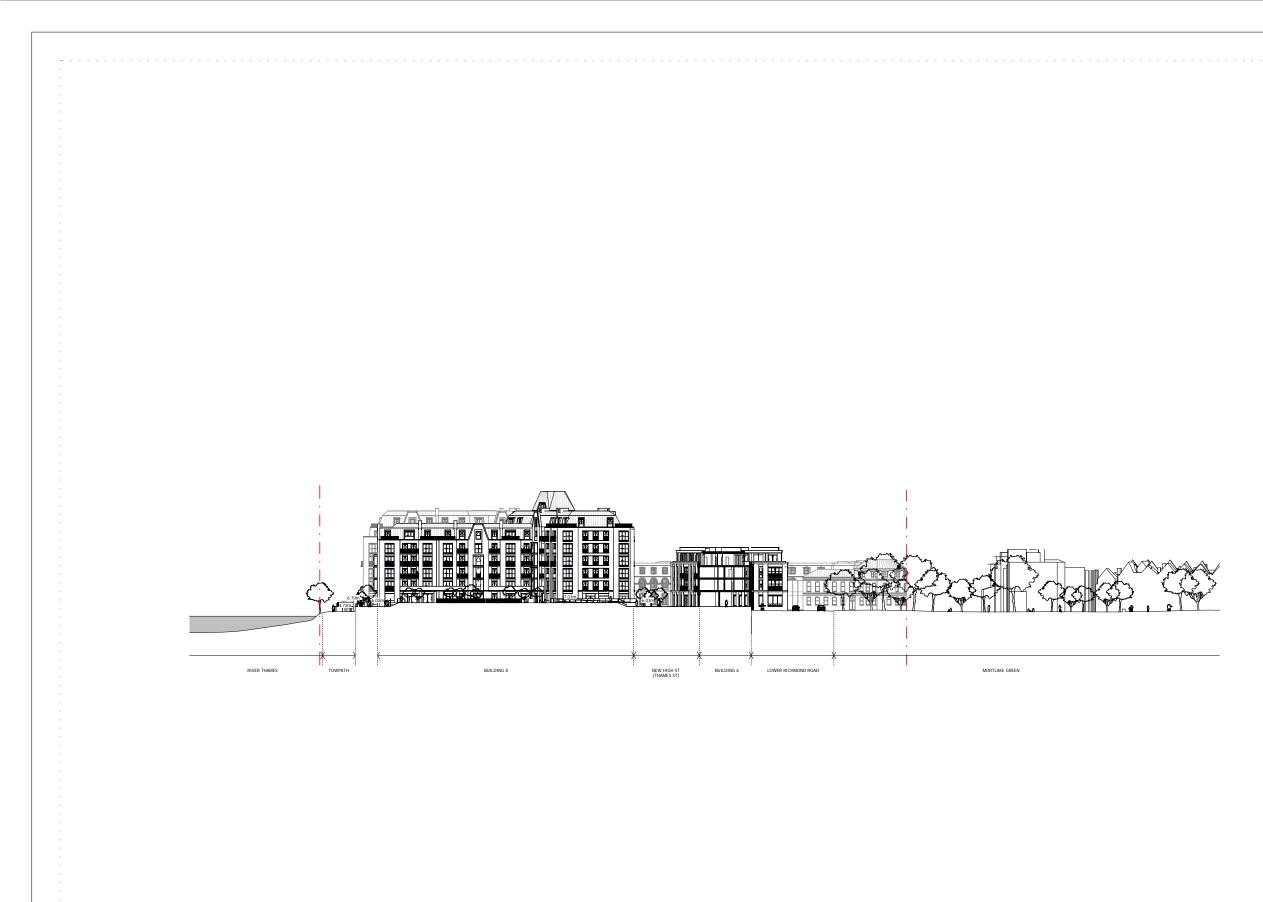

PROPOSED SITE SECTION BB

| Drawn      | Date             | Scale                     |
|------------|------------------|---------------------------|
| кно        | 18/01/18         | 1:500 @ A1<br>1:1000 @ A3 |
| Job Number | Drawing number   | Revision                  |
| 16019      | C645_Z1_S_BB_001 | -                         |