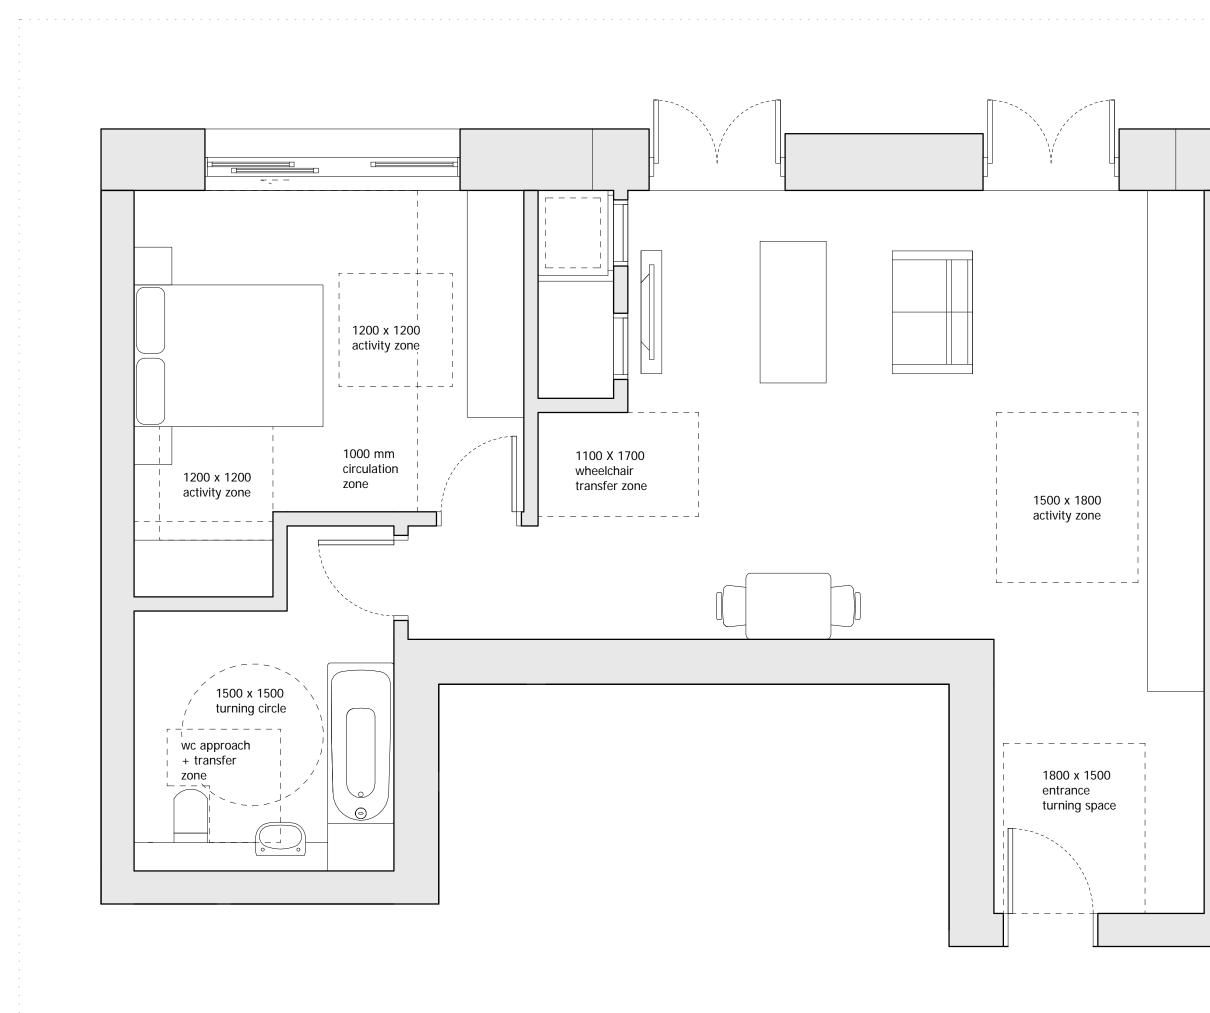

## Drawing

BUILDING 02 - PROPOSED ACCESSIBLE UNIT APARTMENT 2.G.6

| Drawn      | Date              | Scale            |              |  |
|------------|-------------------|------------------|--------------|--|
| кно        | 16/01/18          | 1 : 20<br>1 : 40 | @ A1<br>@ A3 |  |
| Job Number | Drawing number    | Revision         |              |  |
| 16019      | C645_B02_P_00_005 | -                |              |  |