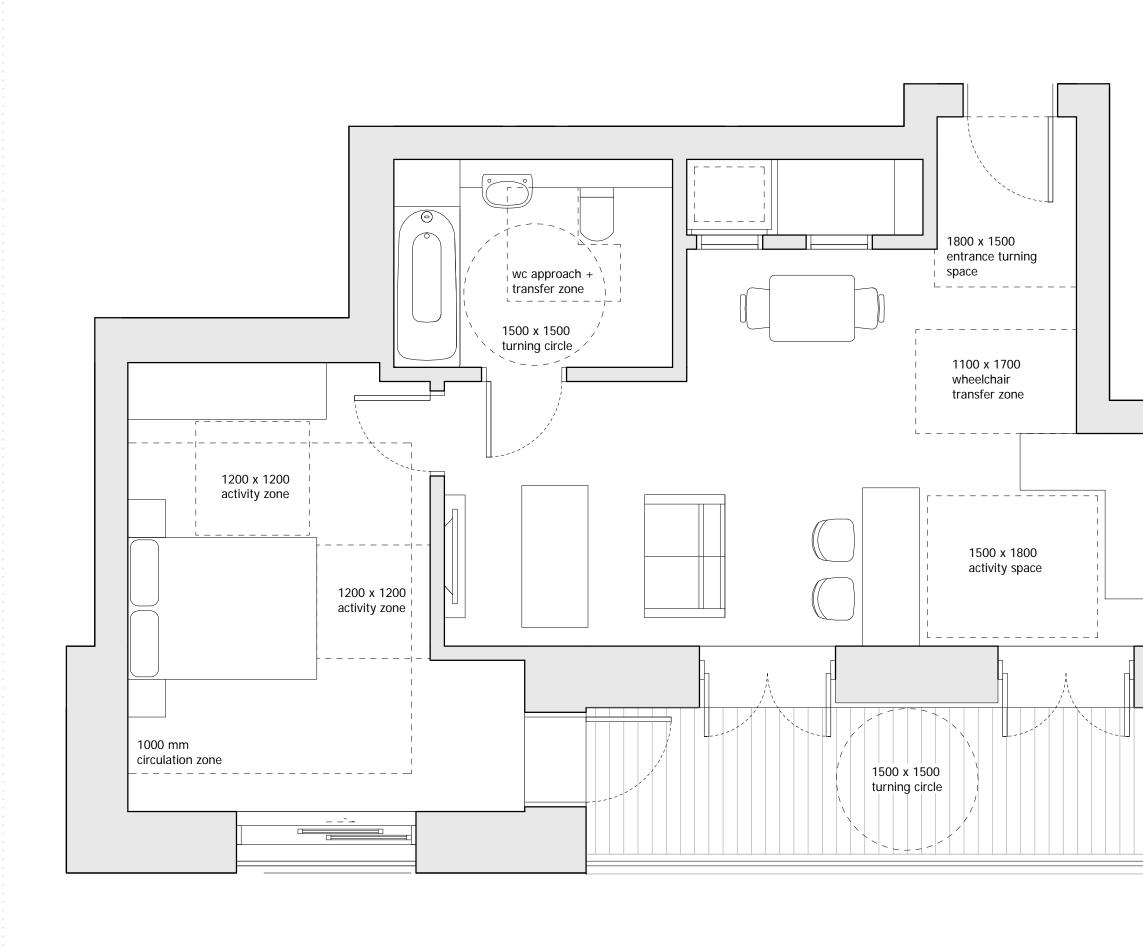

## Drawing

BUILDING 02 - PROPOSED ACCESSIBLE UNIT APARTMENT 2.5.3

| Drawn      | Date              | Scale            |              |  |
|------------|-------------------|------------------|--------------|--|
| KHO        | 16/01/18          | 1 : 20<br>1 : 40 | @ A1<br>@ A3 |  |
| Job Number | Drawing number    | Revision         |              |  |
| 16019      | C645_B02_P_05_002 | -                |              |  |