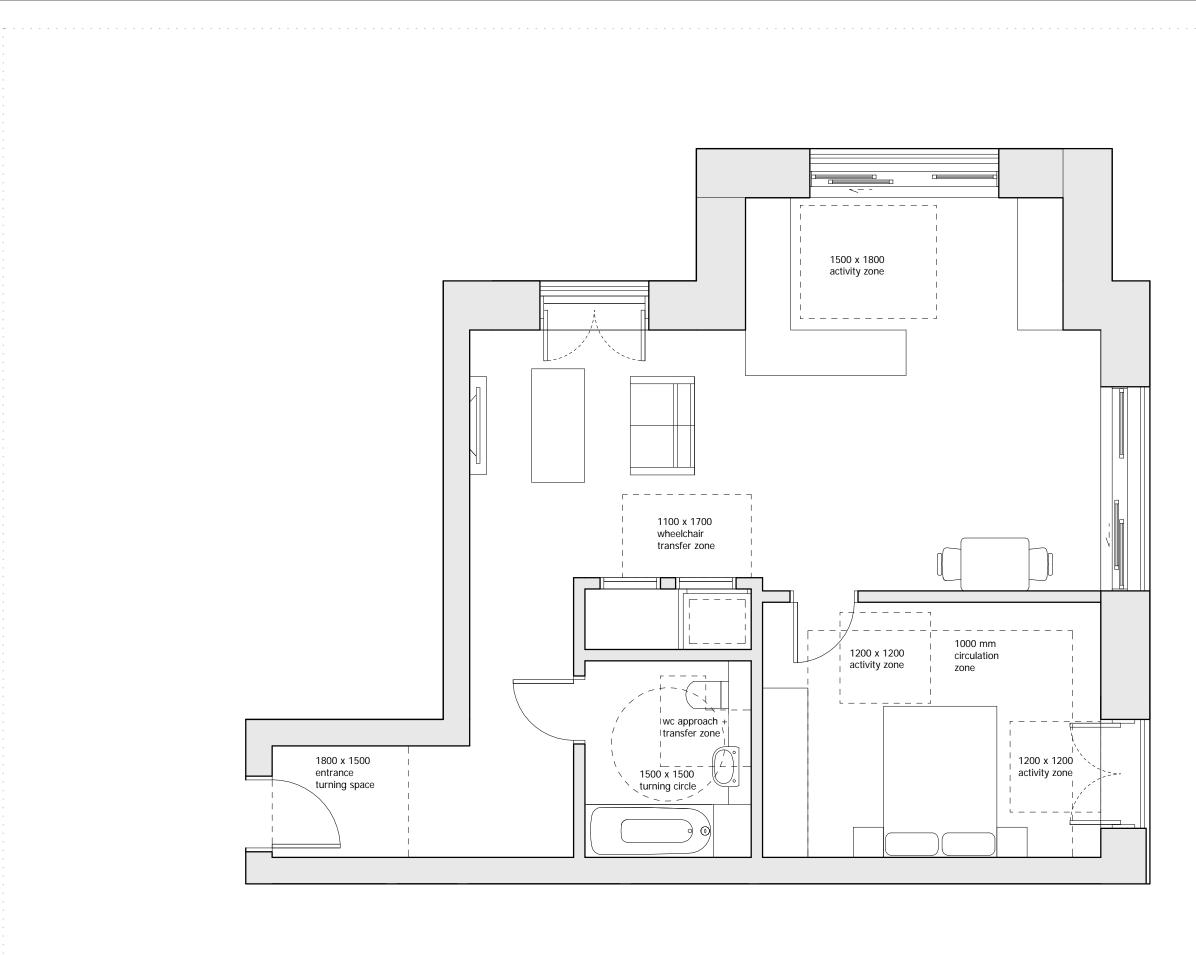

## Drawing

BUILDING 03 - ACCESSIBLE UNIT APARTMENT 3.G.1

| Drawn      | Date              | Scale                  |
|------------|-------------------|------------------------|
| КНО        | 16/01/18          | 1:25 @ A1<br>1:50 @ A3 |
| Job Number | Drawing number    | Revision               |
| 16019      | C645_B03_P_00_002 | -                      |