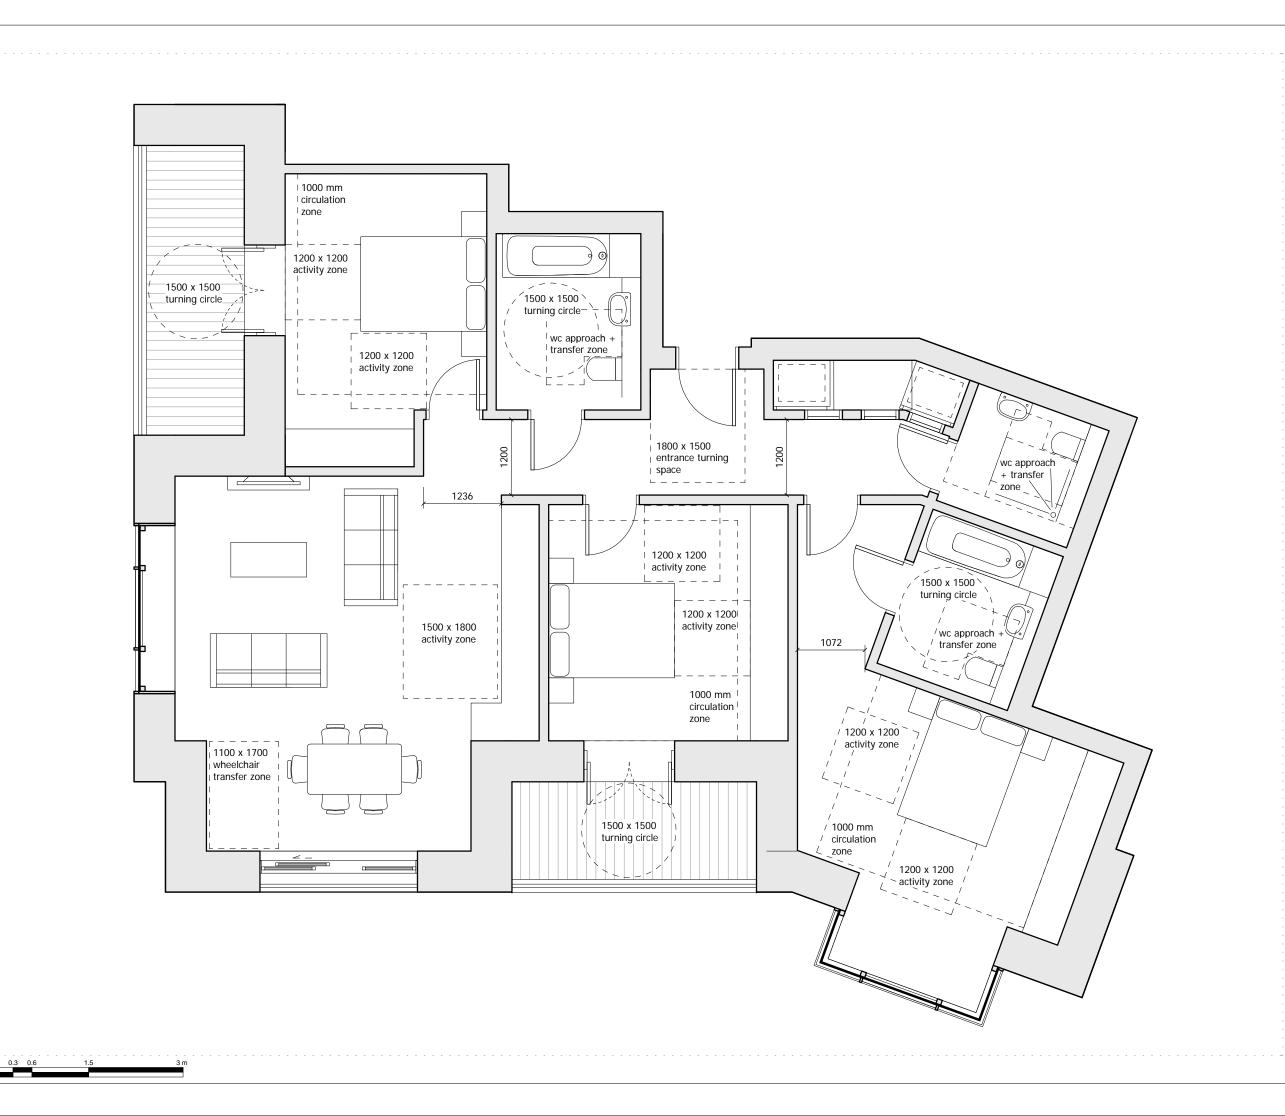

## Drawing

BUILDING 03 - ACCESSIBLE UNIT APARTMENT 3.TY.5

| Drawn      | Date              | Scale        |              |
|------------|-------------------|--------------|--------------|
| KHO        | 16/01/18          | 1:30<br>1:60 | @ A1<br>@ A3 |
| Job Number | Drawing number    | Revision     |              |
| 16019      | C645_B03_P_TY_002 | -            |              |