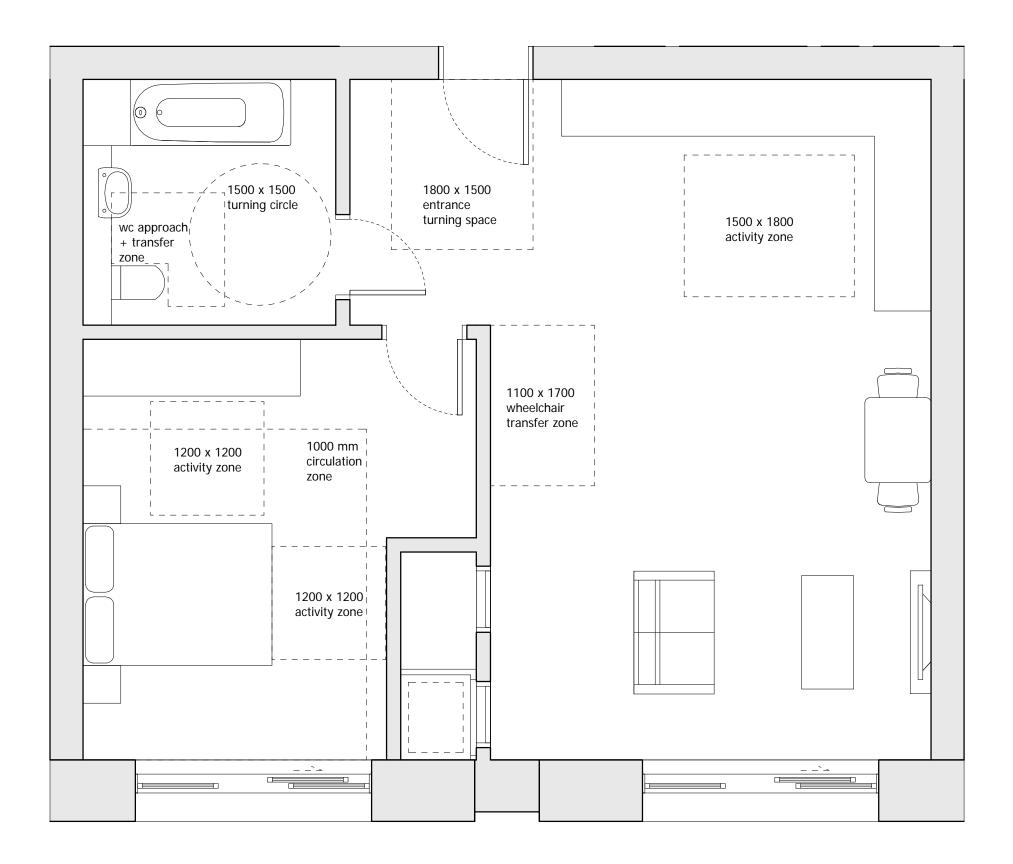

## Drawing

BUILDING 07 - ACCESSIBLE UNIT APARTMENT 7.G.3

| Drawn      | Date              | Scale                  |
|------------|-------------------|------------------------|
| KHO        | 16/01/18          | 1:20 @ A1<br>1:40 @ A3 |
| Job Number | Drawing number    | Revision               |
| 16019      | C645_B07_P_00_003 | -                      |