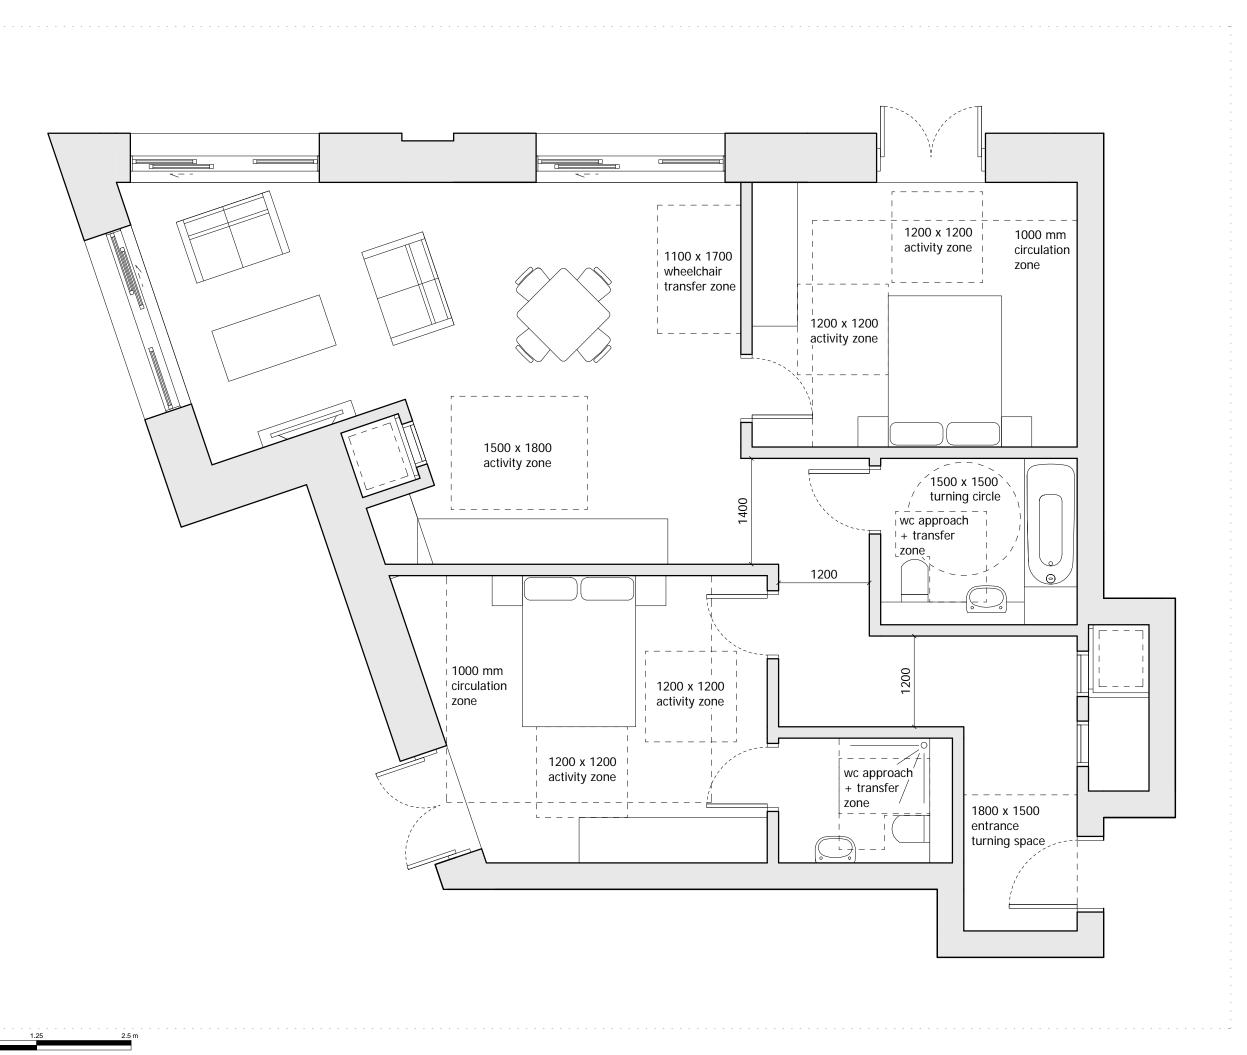

Drawing

BUILDING 12 - ACCESSIBLE UNIT APARTMENT 12.G.1

| Drawn      | Date              | Scale            |              |
|------------|-------------------|------------------|--------------|
| KHO        | 16/01/18          | 1 : 25<br>1 : 50 | @ A1<br>@ A3 |
| Job Number | Drawing number    | Revision         |              |
| 16019      | C645_B12_P_00_002 | -                |              |