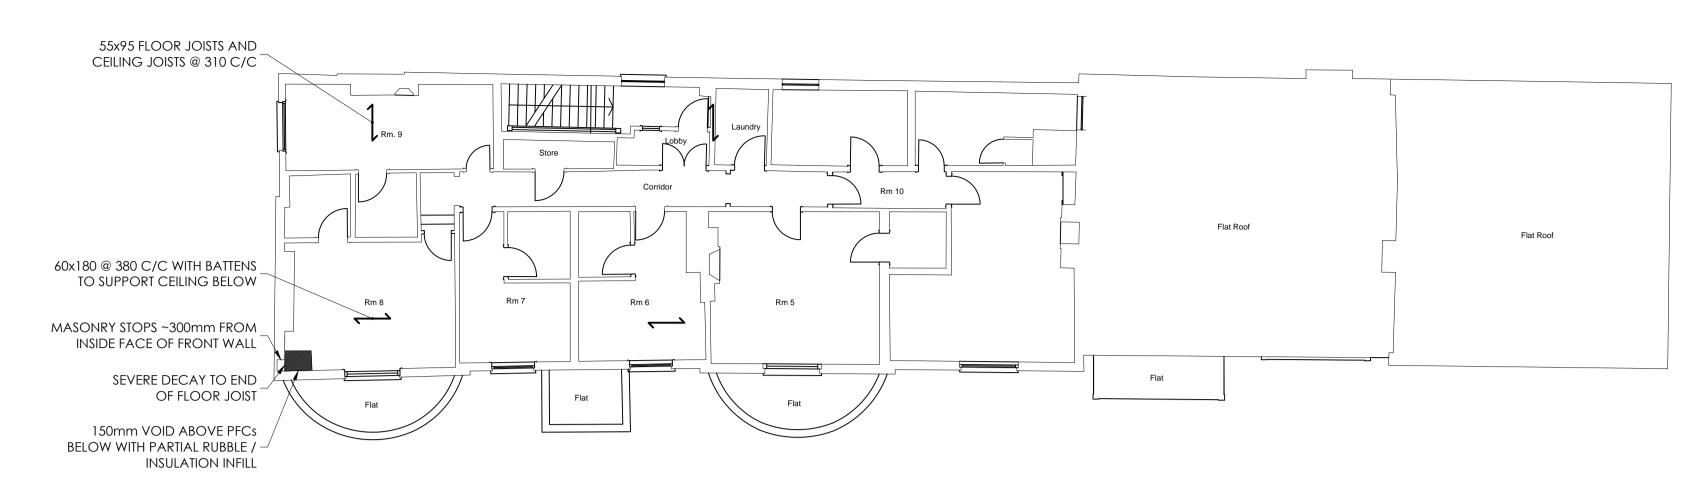

## SECOND FLOOR PLAN SHOWING STRUCTURE OVER 1:100

FIRST FLOOR PLAN SHOWING STRUCTURE OVER 1:100

**GROUND FLOOR PLAN** SHOWING STRUCTURE OVER 1:100

STRUCTURE SUPPORTED OFF BATTENS FIXED TO SIDE OF TIMBER BEAM BELOW PARTITION. LATERAL MOVEMENT RESULTING IN MAXIMUM 15mm BEARING.