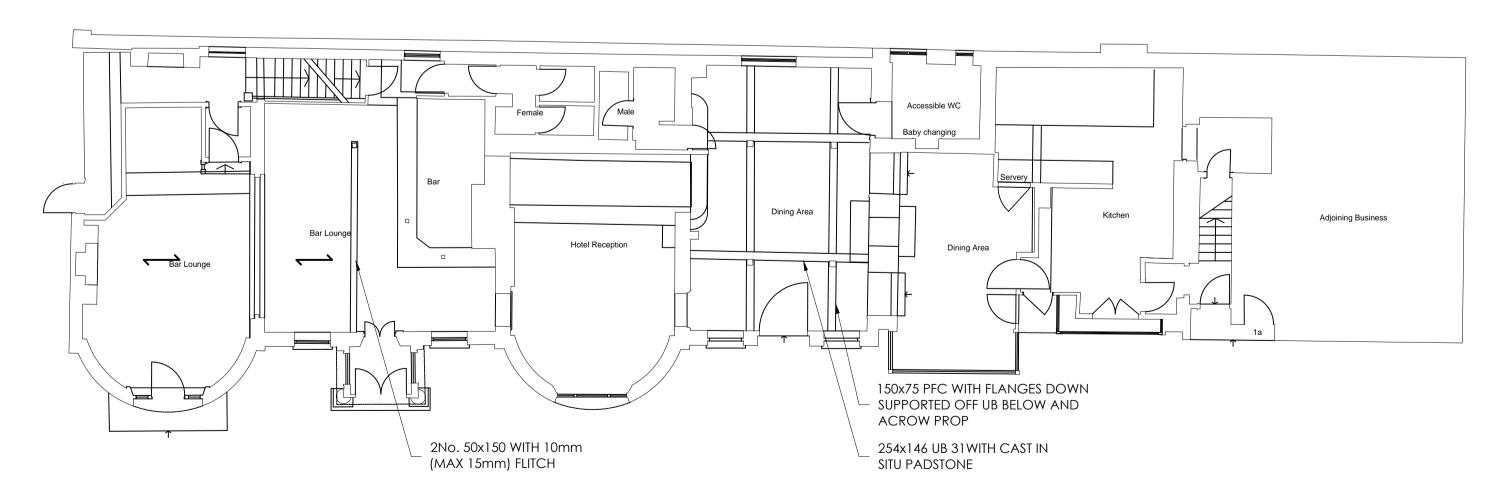

## SECOND FLOOR PLAN SHOWING STRUCTURE OVER 1:100

FIRST FLOOR PLAN SHOWING STRUCTURE OVER 1:100

**GROUND FLOOR PLAN** SHOWING STRUCTURE OVER 1:100

STRUCTURE SUPPORTED OFF BATTENS FIXED TO SIDE OF TIMBER BEAM BELOW PARTITION. LATERAL MOVEMENT RESULTING IN MAXIMUM 15mm BEARING.