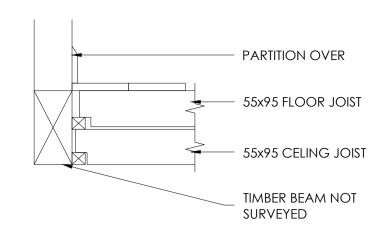

## SECOND FLOOR PLAN SHOWING STRUCTURE OVER 1:100

FIRST FLOOR PLAN SHOWING STRUCTURE OVER 1:100

**GROUND FLOOR PLAN** SHOWING STRUCTURE OVER 1:100

STRUCTURE SUPPORTED OFF BATTENS FIXED TO SIDE OF TIMBER BEAM BELOW PARTITION. LATERAL MOVEMENT RESULTING IN MAXIMUM 15mm BEARING.

FLOOR AND CEILING

**DETAIL 1** 1:10

**DETAIL 2** 

rev description date Hockley & Dawson

Telephone
01483 - 548784
Facsimile
01483 - 268765
Facsimile
Consulting Engineers
Hockley & Dawson Consulting
Engineers Limited
The Great Barn
Smithbreak Barns