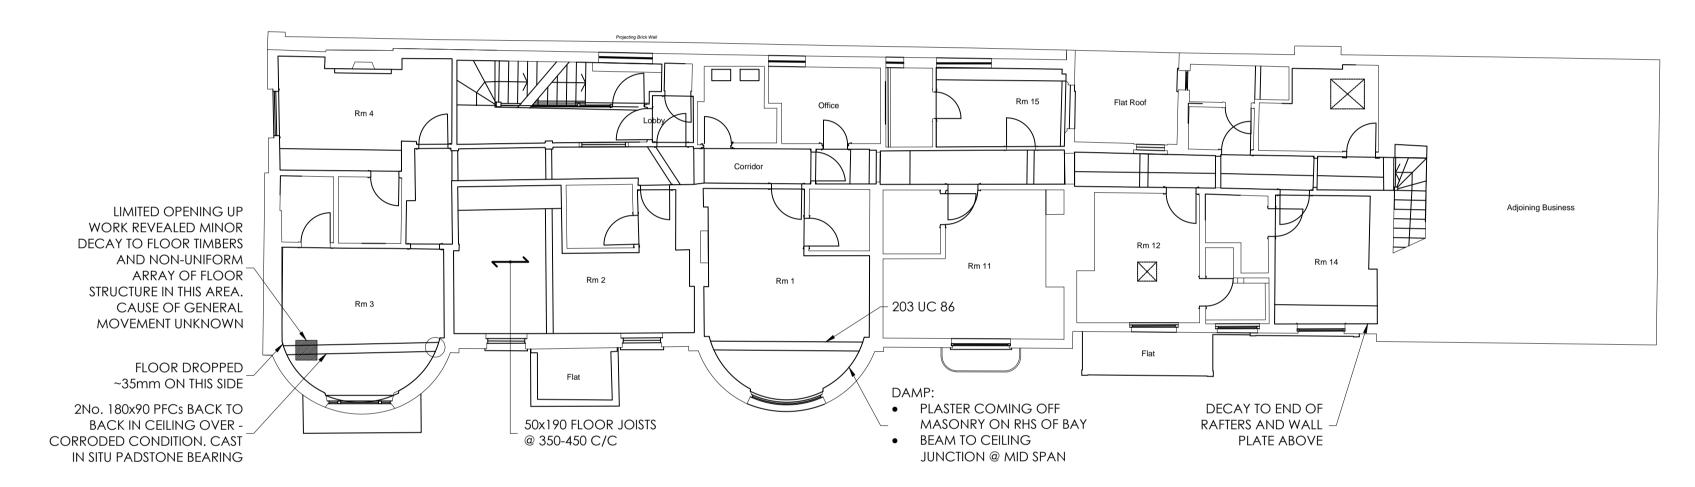

## SECOND FLOOR PLAN SHOWING STRUCTURE OVER 1:100

FIRST FLOOR PLAN SHOWING STRUCTURE OVER 1:100

**GROUND FLOOR PLAN** SHOWING STRUCTURE OVER 1:100

STRUCTURE SUPPORTED OFF BATTENS FIXED TO SIDE OF TIMBER BEAM BELOW PARTITION. LATERAL MOVEMENT RESULTING IN MAXIMUM 15mm BEARING.