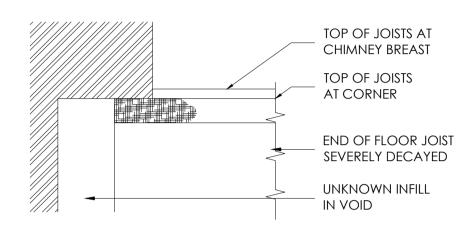

## SECOND FLOOR PLAN SHOWING STRUCTURE OVER 1:100

FIRST FLOOR PLAN SHOWING STRUCTURE OVER 1:100

**GROUND FLOOR PLAN** SHOWING STRUCTURE OVER 1:100

STRUCTURE SUPPORTED OFF BATTENS FIXED TO SIDE OF TIMBER BEAM BELOW PARTITION. LATERAL MOVEMENT RESULTING IN MAXIMUM 15mm BEARING.