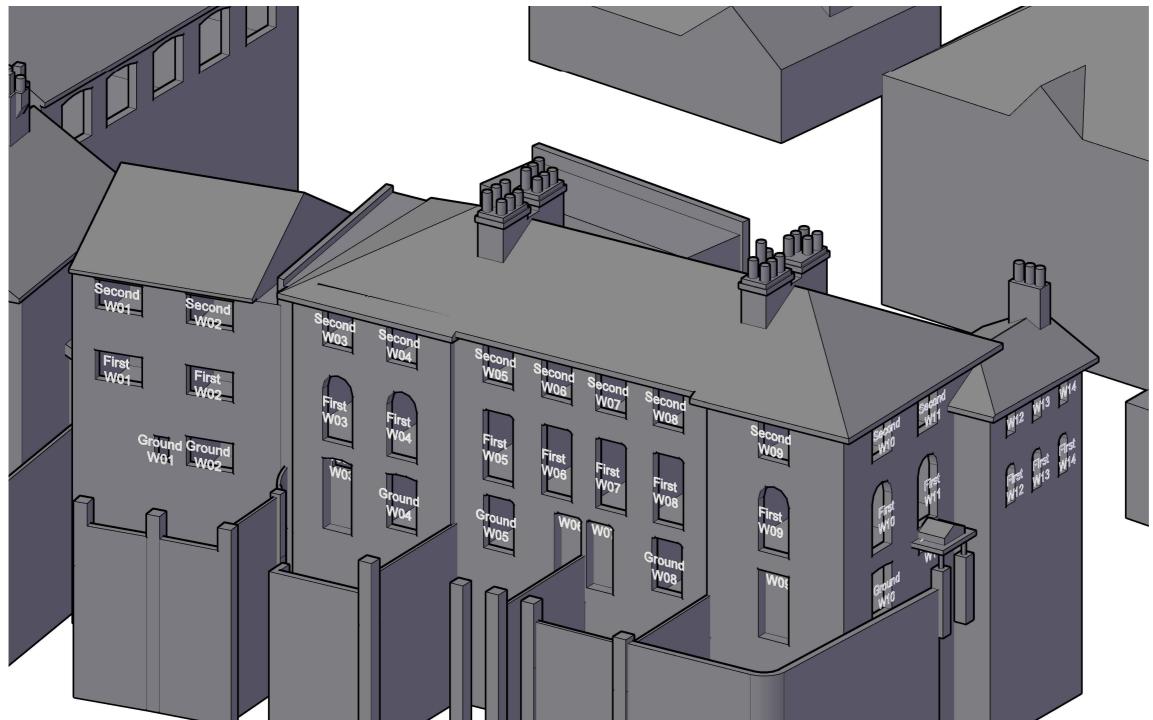

#### EB7 Ltd

Site Photographs Ordnance Survey

Project The Stag Brewery SW14 7ET London

Title 39-41 Lower Richmond Road Window Map

Drawn AA Checked -
Date 29/01/2018 Rel no. 07

Drawing no.

Sources of information