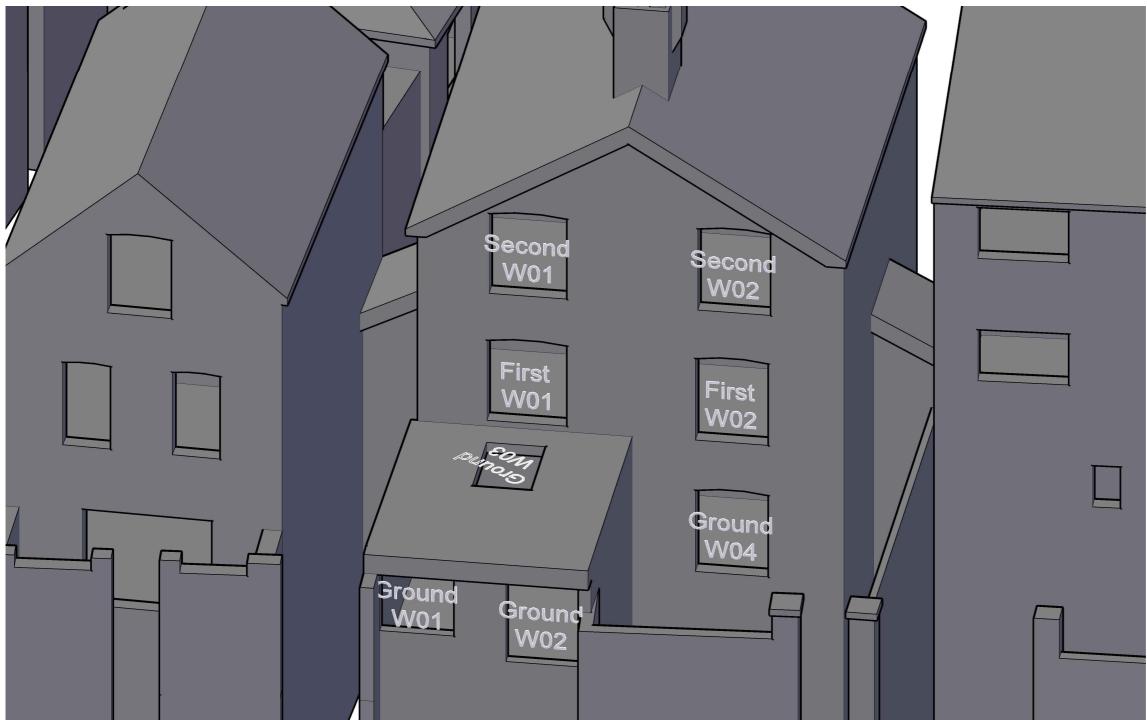

35 Lower Richmond Road Window Map

| Drawn | AA         | Checked |    |
|-------|------------|---------|----|
| Date  | 29/01/2018 | Rel no. | 07 |

Drawing no.

Sources of information