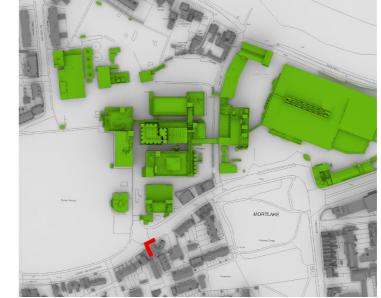

#### EB7 Ltd

Site Photographs Ordnance Survey

Project The Stag Brewery SW14 7ET London

Title 39-41 Lower Richmond Road Window Map

Drawn AA Checked -
Date 29/01/2018 Rel no. 07

Drawing no.

Sources of information