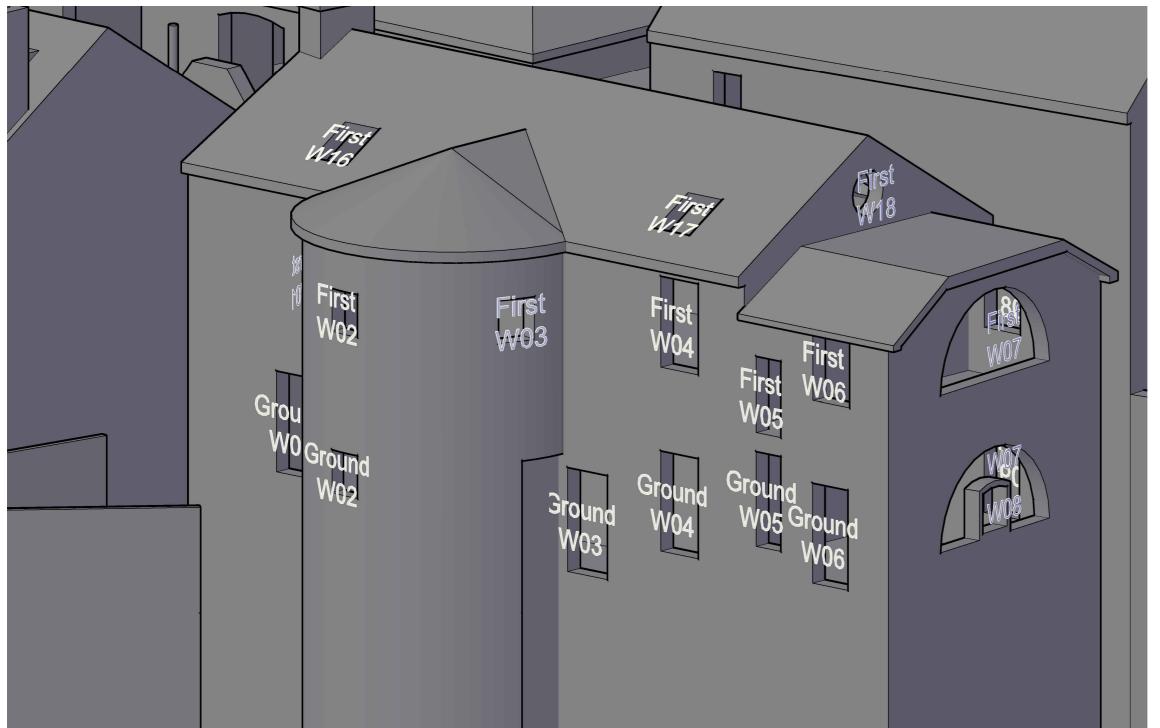

35 Lower Richmond Road Window Map

| Drawn | AA         | Checked |    |
|-------|------------|---------|----|
| Date  | 29/01/2018 | Rel no. | 07 |

Drawing no.

Sources of information