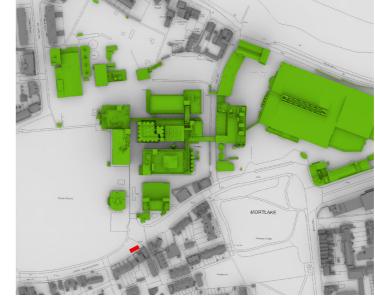

## EB7 Ltd

Site Photographs Ordnance Survey

| Project | The Stag Brewery<br>SW14 7ET<br>London |
|---------|----------------------------------------|
|         |                                        |

35 Lower Richmond Road Window Map

| Drawn | AA         | Checked |    |
|-------|------------|---------|----|
| Date  | 29/01/2018 | Rel no. | 07 |

Drawing no.

Sources of information