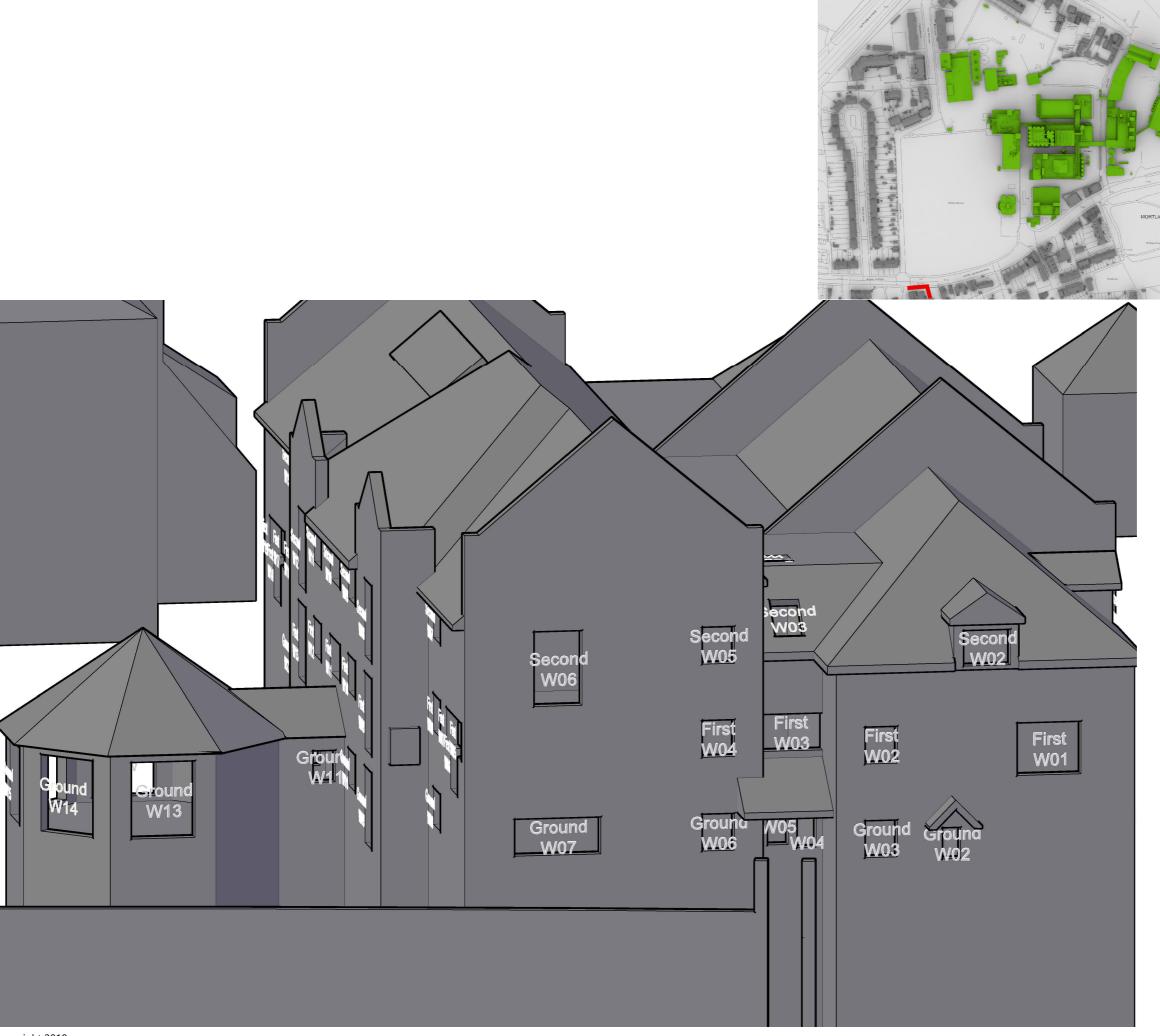

#### EB7 Ltd

Site Photographs Ordnance Survey

Project The Stag Brewery SW14 7ET London

Lady elizabeth House Window Map

Drawn AA Checked -Date 29/01/2018 Rel no. 07

Drawing no.