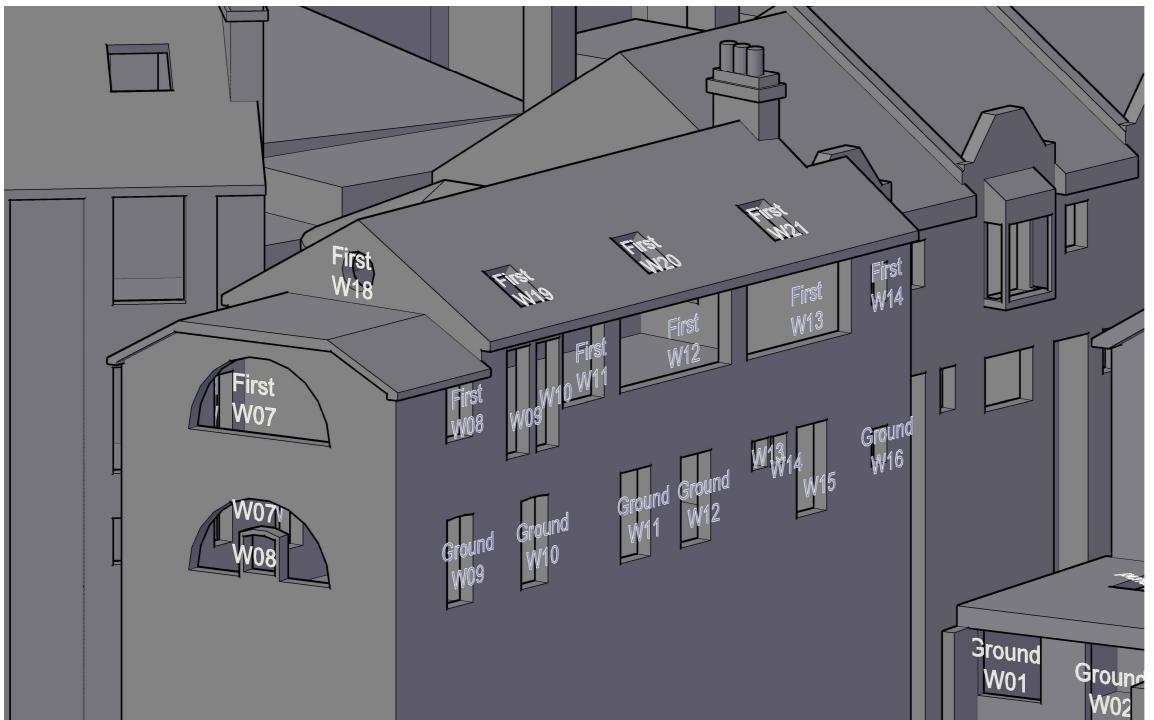

#### EB7 Ltd

Site Photographs Ordnance Survey

Project The Stag Brewery SW14 7ET London

Title 39-41 Lower Richmond Road Window Map

Drawn AA Checked -
Date 29/01/2018 Rel no. 07

Drawing no.

Sources of information