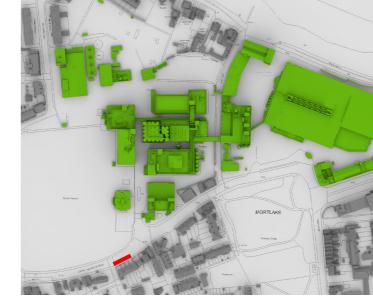

#### EB7 Ltd

Site Photographs Ordnance Survey

Project The Stag Brewery SW14 7ET London

Title 39-41 Lower Richmond Road Window Map

Drawn AA Checked -
Date 29/01/2018 Rel no. 07

Drawing no.

Sources of information