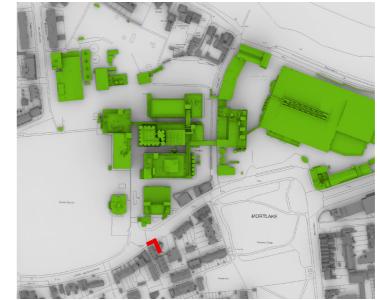

## EB7 Ltd

Site Photographs Ordnance Survey

| Project | The Stag Brewery<br>SW14 7ET<br>London |
|---------|----------------------------------------|
|         |                                        |

35 Lower Richmond Road Window Map

| Drawn | AA         | Checked |    |
|-------|------------|---------|----|
| Date  | 29/01/2018 | Rel no. | 07 |

Drawing no.

Sources of information