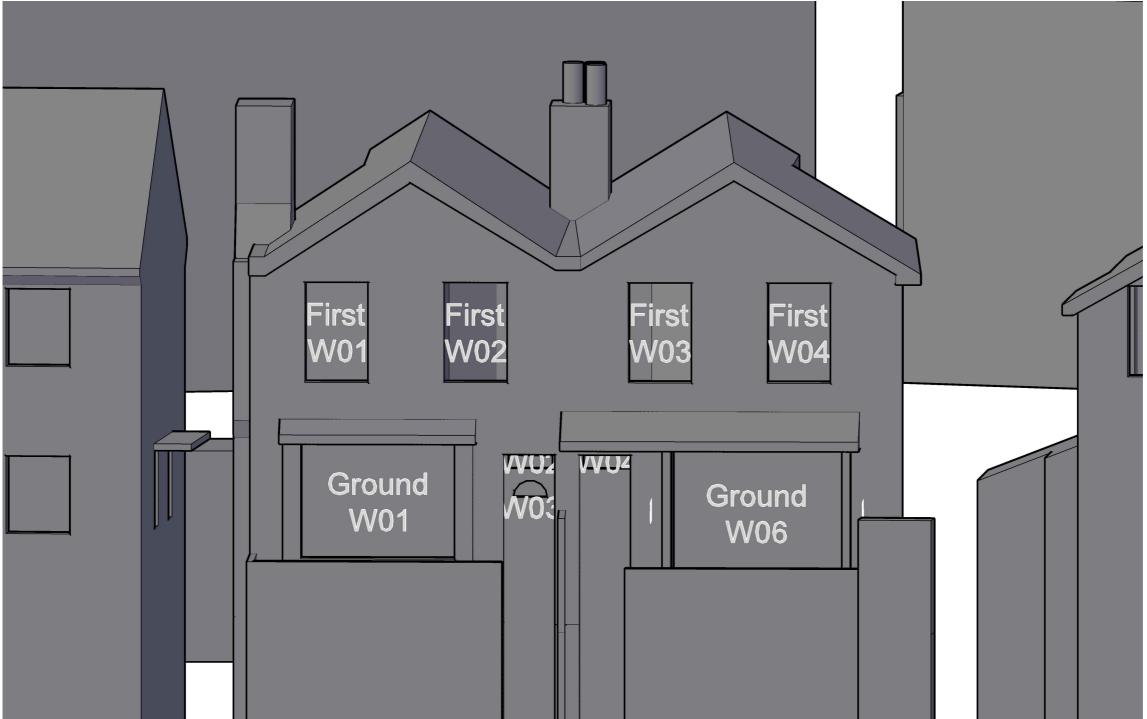

#### EB7 Ltd

Site Photographs Ordnance Survey

Project The Stag Brewery SW14 7ET London

Title 39-41 Lower Richmond Road Window Map

Drawn AA Checked -
Date 29/01/2018 Rel no. 07

Drawing no.

Sources of information