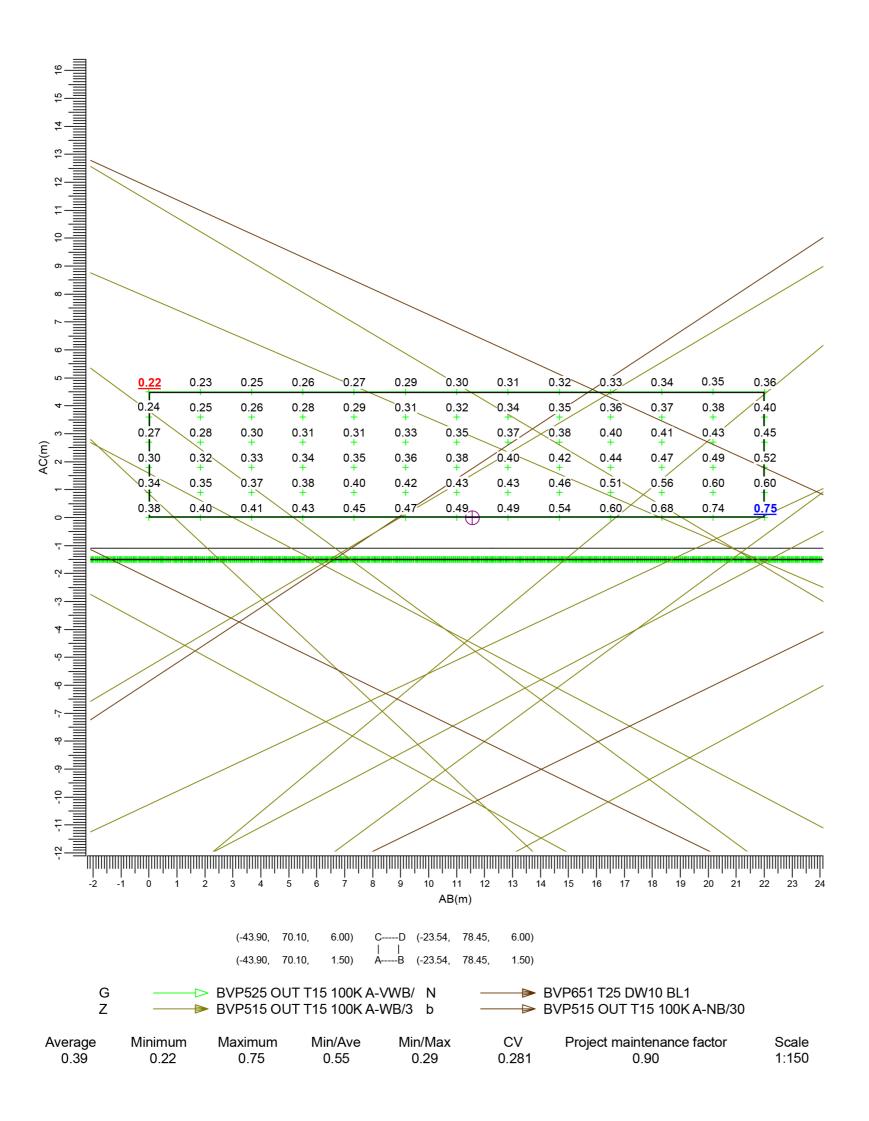

## EB7 Ltd

Site Photographs Ordnance Survey

 Project
 The Stag Brewery<br/>SW14 7ET

 Title
 Light Spill Grid (lux)<br/>(Class III FA Standard)

 Drawn
 DB
 Checked

 Date
 14/02/2018
 Rel no.
 01

 Drawing no.
 2201-LP02