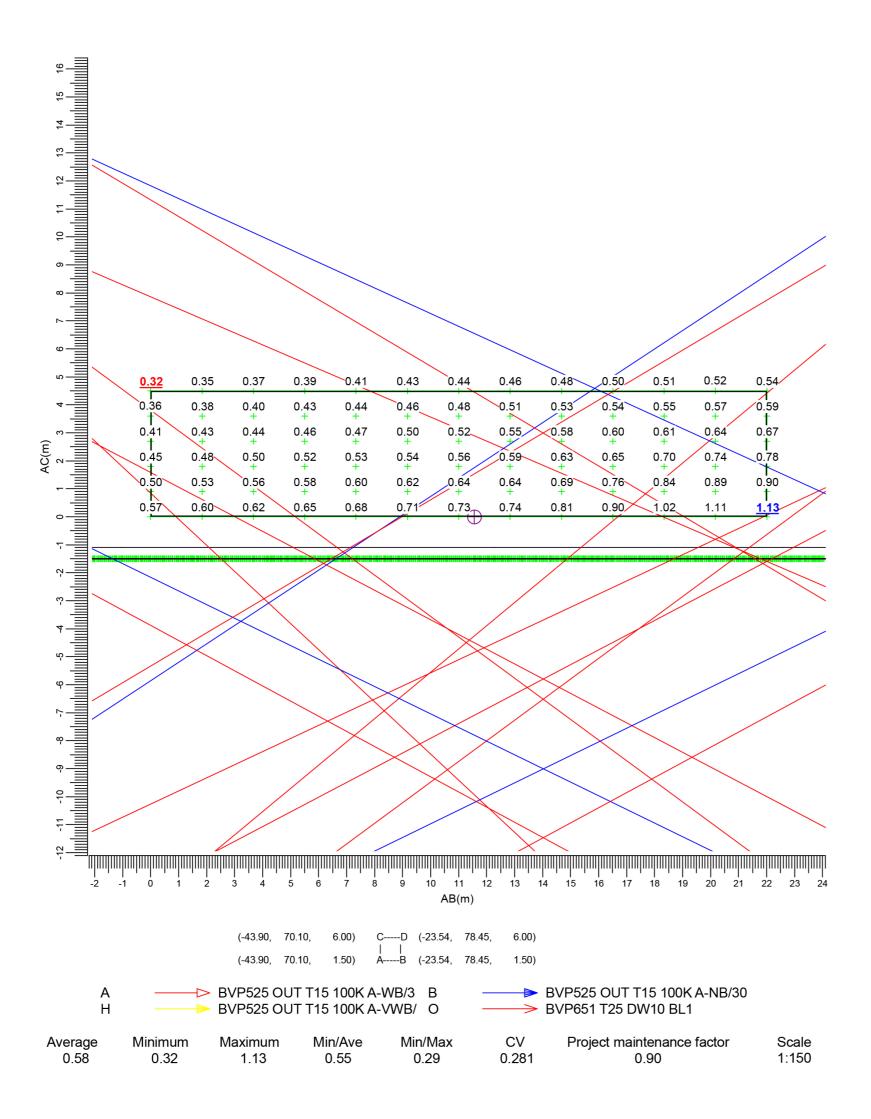

## EB7 Ltd

Site Photographs Ordnance Survey

 Project
 The Stag Brewery<br/>SW14 7ET

 Title
 Light Spill Grid (lux)<br/>(Class III FA Standard)

 Drawn
 DB
 Checked

 Date
 14/02/2018
 Rel no.
 01

 Drawing no.
 2201-LP02