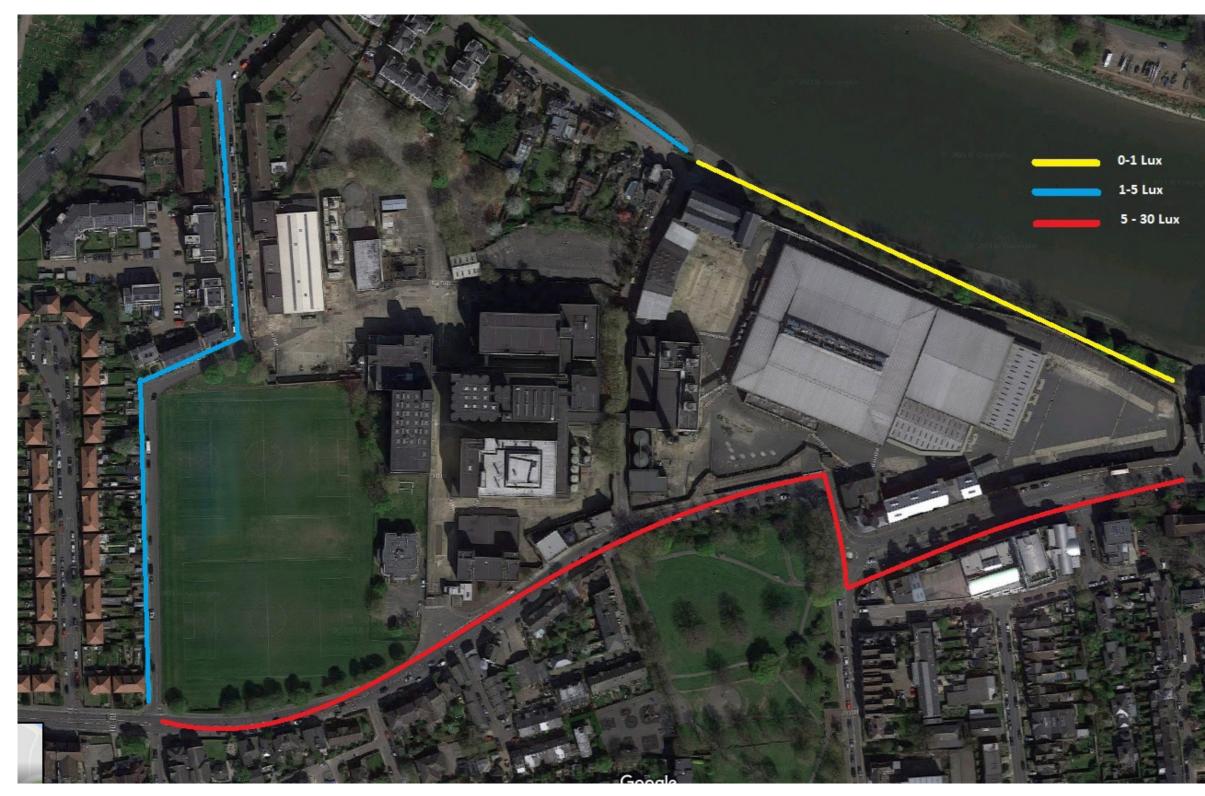

# EB7 Ltd

Site Photographs Ordnance Survey

Project The Stag Brewery SW14 7ET

Title

Existing Light Levels

| Drawn | DB         | Checked |    |
|-------|------------|---------|----|
| Date  | 14/02/2018 | Rel no. | 01 |
|       |            |         |    |

Drawing no.

2201-LP01

Sources of information