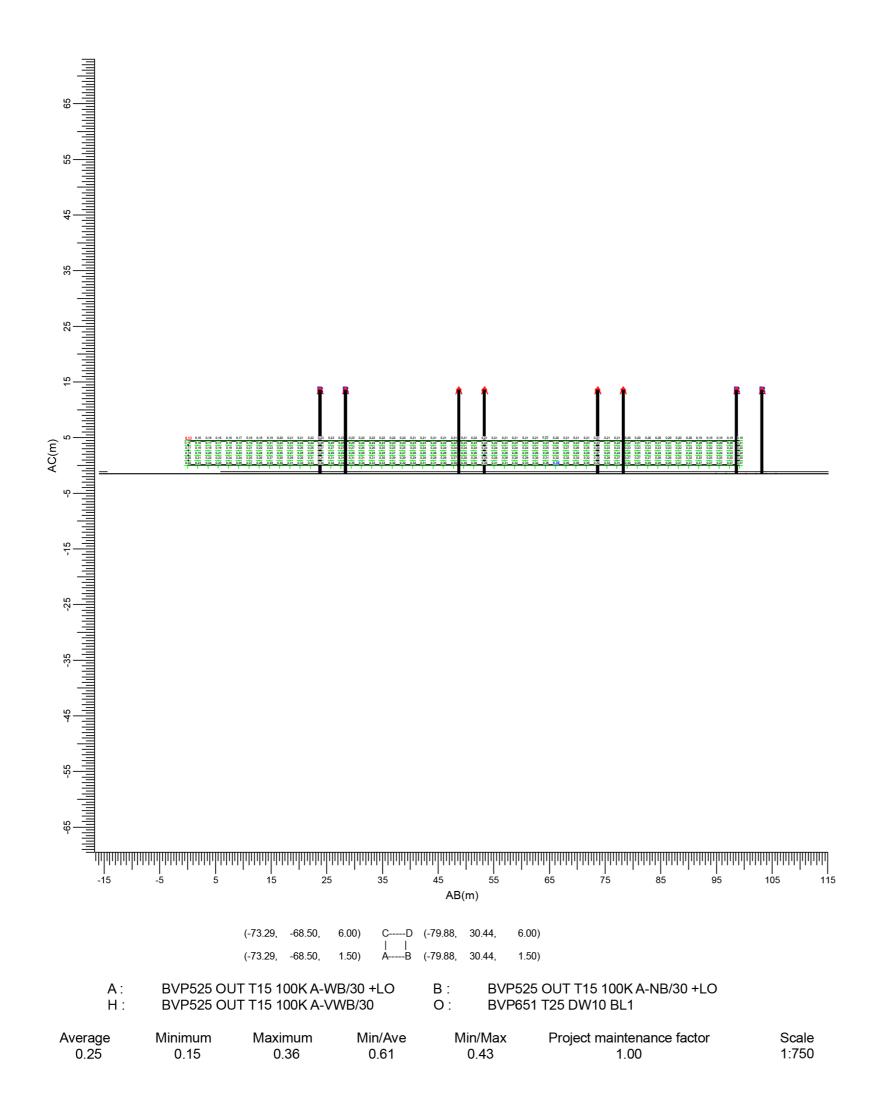

#### EB7 Ltd

Site Photographs Ordnance Survey

 Project
 The Stag Brewery<br/>SW14 7ET

 Title
 Light Spill Grid (lux)<br/>(Class II)

 Drawn
 DB
 Checked

 Date
 14/02/2018
 Rel no.
 01

 Drawing no.
 2201-LP03