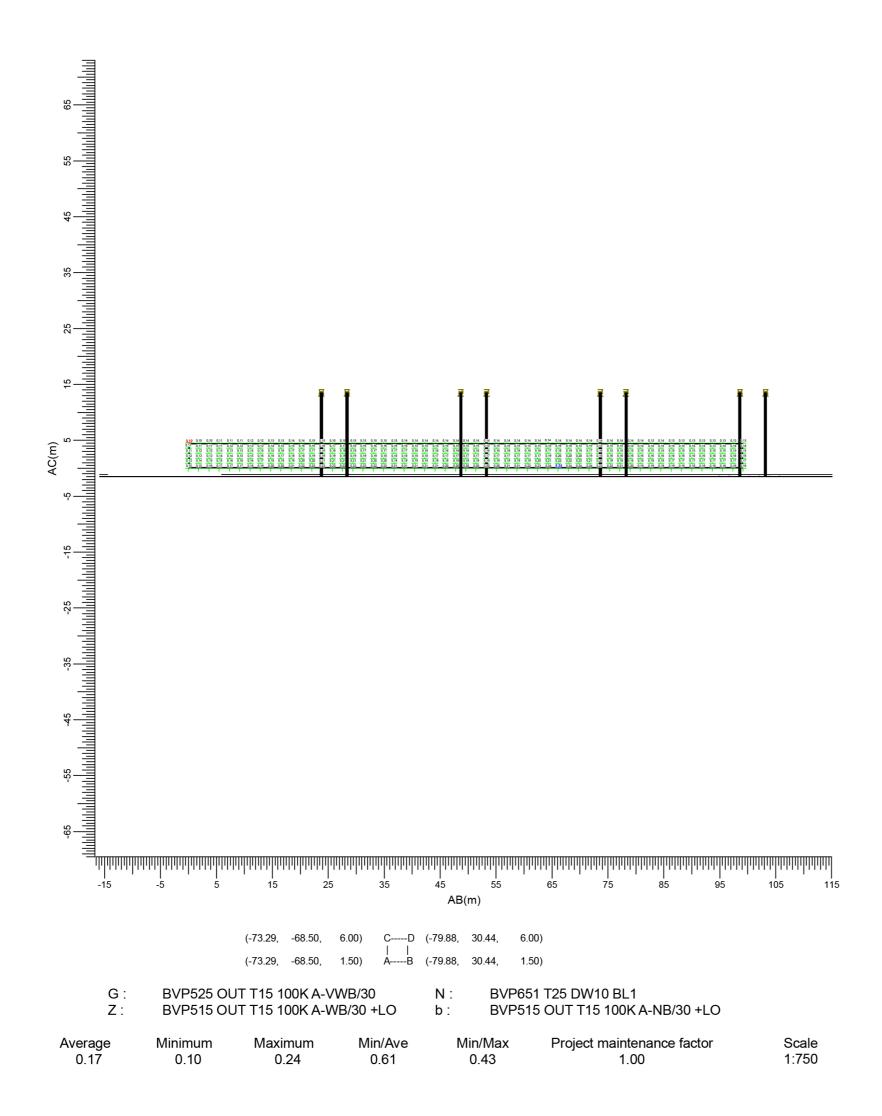

## EB7 Ltd

Site Photographs Ordnance Survey

| Project               | The Stag Bre<br>SW14 7ET | wery                            |    |
|-----------------------|--------------------------|---------------------------------|----|
| Title                 | J 1                      | n facades of<br>(lux) (Class II |    |
| Drawn                 | DB                       | Checked                         |    |
| Date                  | 14/02/2018               | Rel no.                         | 01 |
| Drawing no. 2201-LP04 |                          |                                 |    |