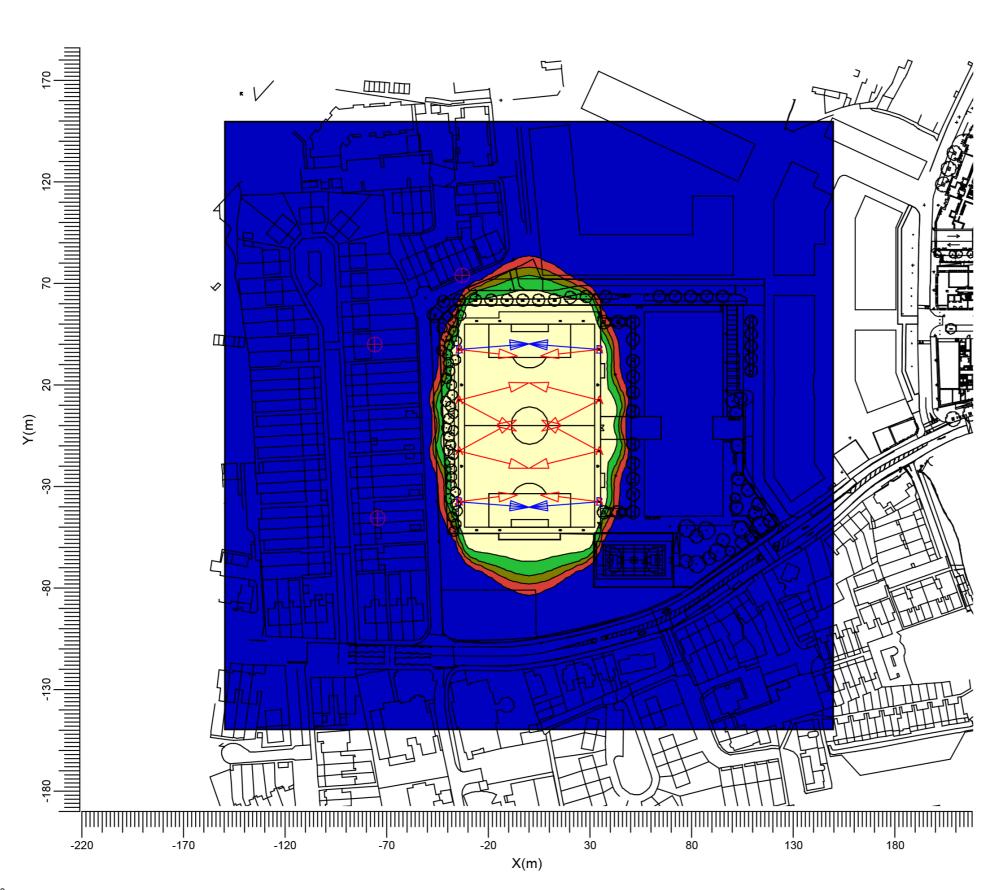

# EB7 Ltd

Site Photographs Ordnance Survey

Project The Stag Brewery SW14 7ET

Title

Existing Light Levels

| Drawn | DB         | Checked |    |
|-------|------------|---------|----|
| Date  | 14/02/2018 | Rel no. | 01 |
|       |            |         |    |

Drawing no.

2201-LP01

Sources of information