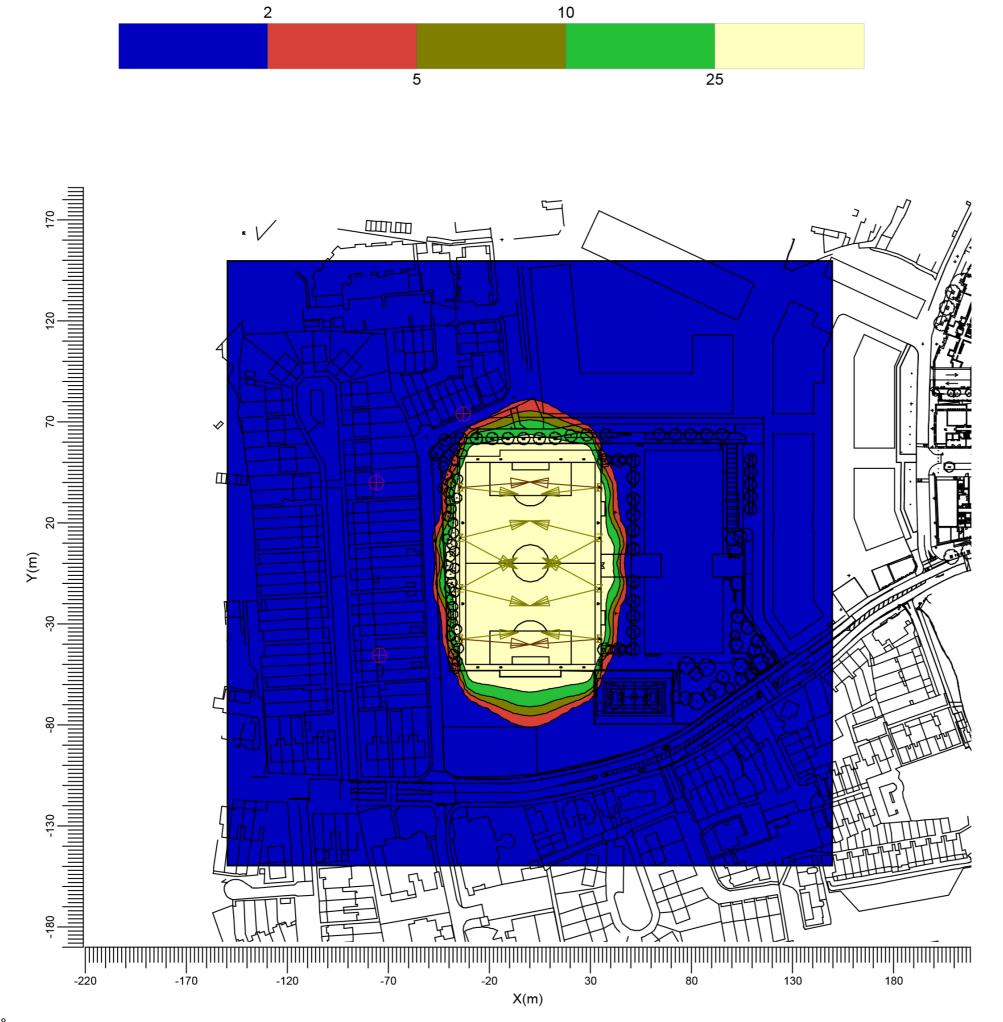

## EB7 Ltd

Site Photographs Ordnance Survey

 Project
 The Stag Brewery<br/>SW14 7ET

 Title
 Light Spill Grid (lux)<br/>(Class III FA Standard)

 Drawn
 DB
 Checked

 Date
 14/02/2018
 Rel no.
 01

 Drawing no.
 2201-LP02