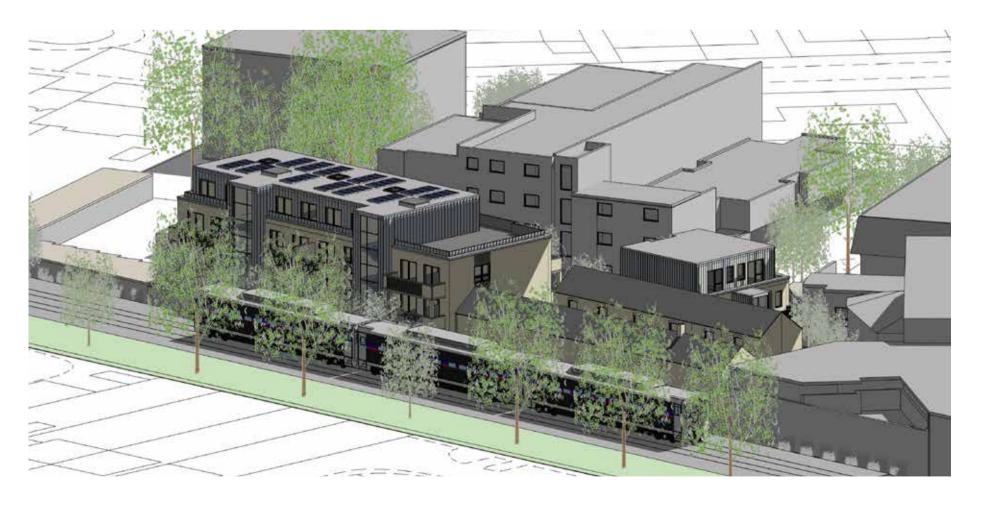

### Proposed Views

# BrookesArchitects indigo.

Frontage of main apartment building

Rear of site from railway