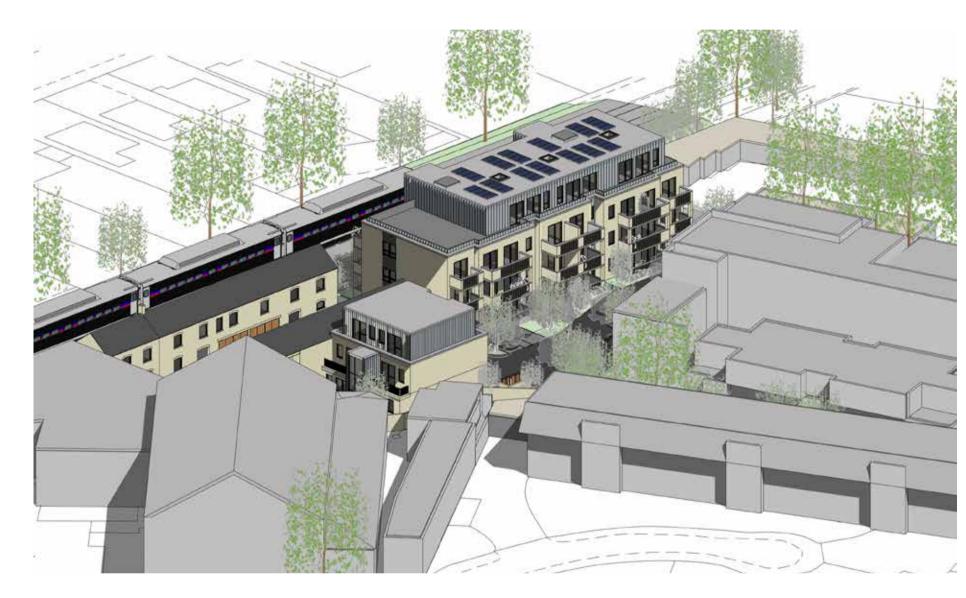

n Road



J. Block of flats on Rosslyn Road



K. Blocks of flats in different architectural styles on Rosslyn Road



Terraced Blocks of flats on Barrons Road



M. Terraced houses on Ravensbourne Road



N. Terraced houses on St Margarets Road



O. Terraced houses on St Margarets Road

#### Proposed Plans





Main Building - Ground Floor Plan

1:200



2 Main Building - First Floor Plan
1:200



Main Building - Second Floor Plan

1:200



Main Building - Third Floor Plan

1:200



5 Small Block - Ground Floor Plan
1:200



6 Small Block - First Floor Plan



7 Small Block - Second Floor Plan
1:200



8 Mews Buildings - Ground Floor Plan
1:200



9 Mews Buildings - First Floor Plan

## Proposed Views













View of main frontage

### Proposed Views

# BrookesArchitects indigo.











Frontage of main apartment building



Rear of site from railway