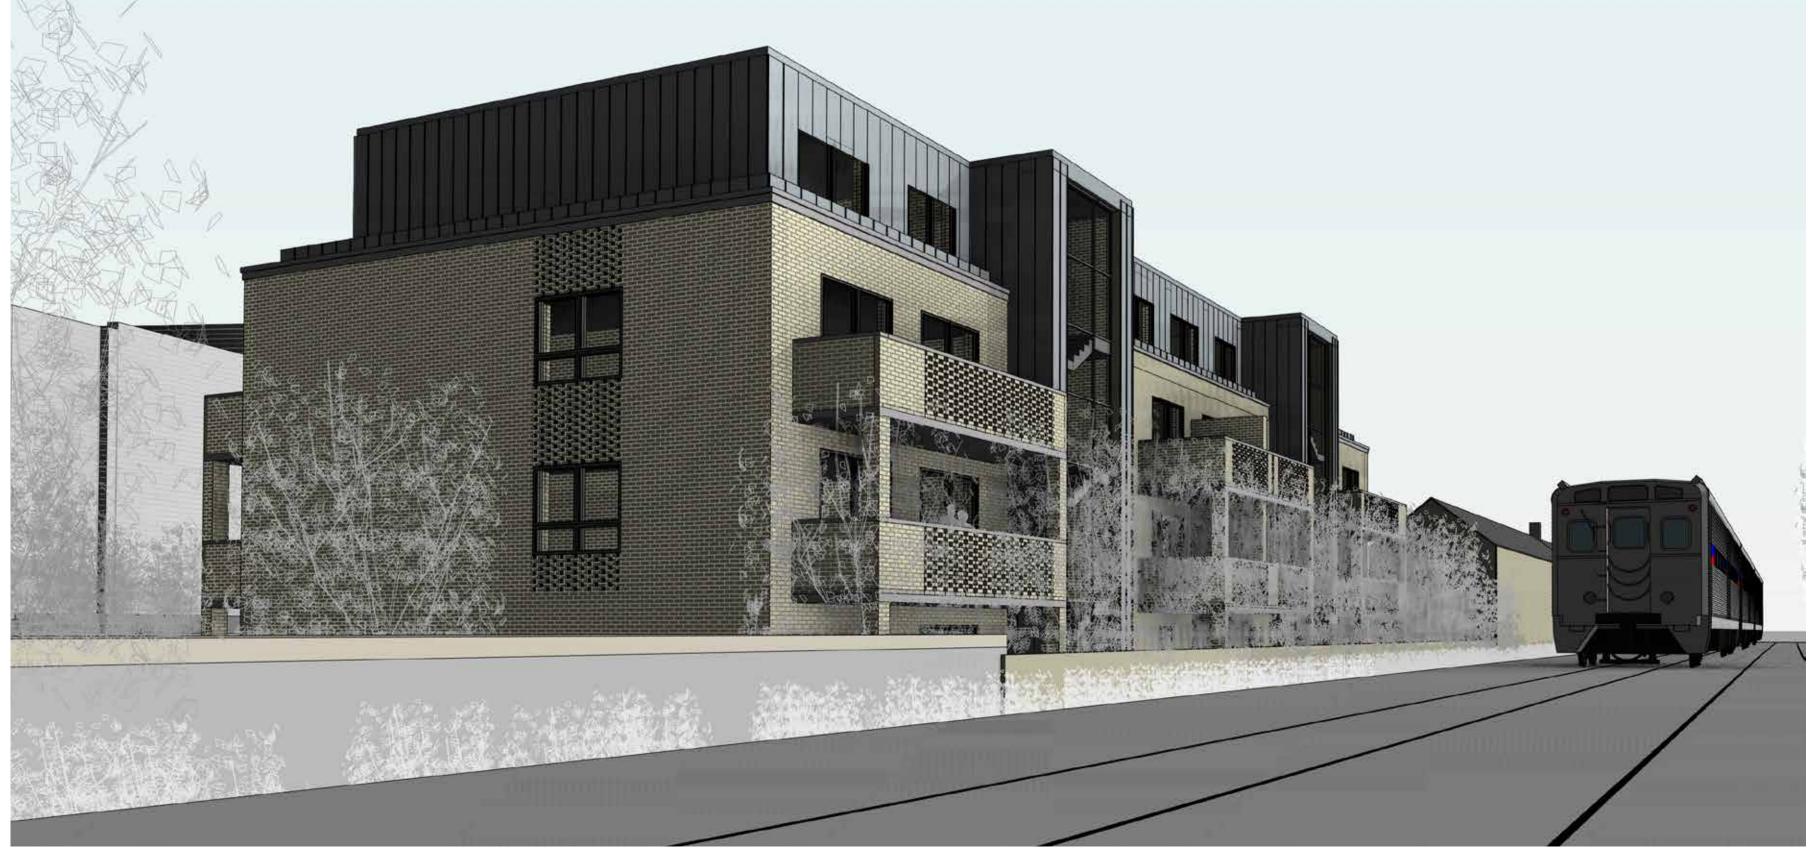

### Proposed Views

# BrookesArchitects indigo.

Frontage of main apartment building

Rear of site from railway