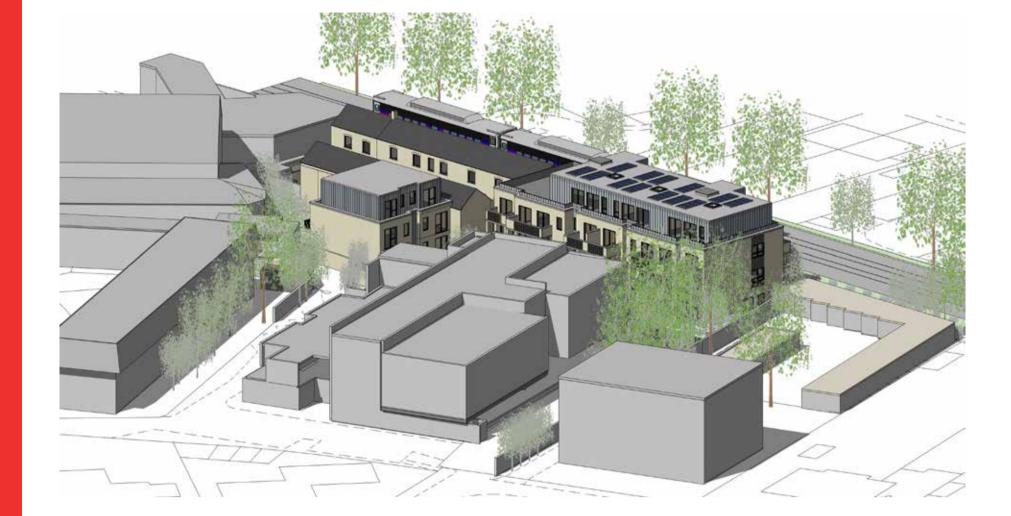

ton Road



J. Block of flats on Rosslyn Road



K. Blocks of flats in different architectural styles on Rosslyn Road



Terraced Blocks of flats on Barrons Road



M. Terraced houses on Ravensbourne Road



N. Terraced houses on St Margarets Road



O. Terraced houses on St Margarets Road

#### Proposed Plans





Main Building - Ground Floor Plan

1:200



2 Main Building - First Floor Plan
1:200



Main Building - Second Floor Plan

1:200



Main Building - Third Floor Plan

1:200



5 Small Block - Ground Floor Plan
1:200



6 Small Block - First Floor Plan



7 Small Block - Second Floor Plan
1:200



8 Mews Buildings - Ground Floor Plan
1:200



9 Mews Buildings - First Floor Plan

## Proposed Views













View of main frontage

### Proposed Views

# BrookesArchitects indigo.











Frontage of main apartment building



Rear of site from railway