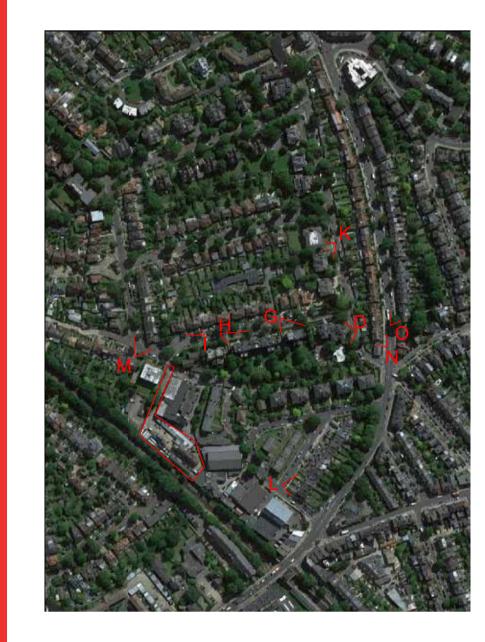

## Brookes Architects indigo.

G. Block of flats on Arlington Road

H. Block of flats on Arlington Road

I. Semi-detached houses on Arlington Road

J. Block of flats on Rosslyn Road

K. Blocks of flats in different architectural styles on Rosslyn Road