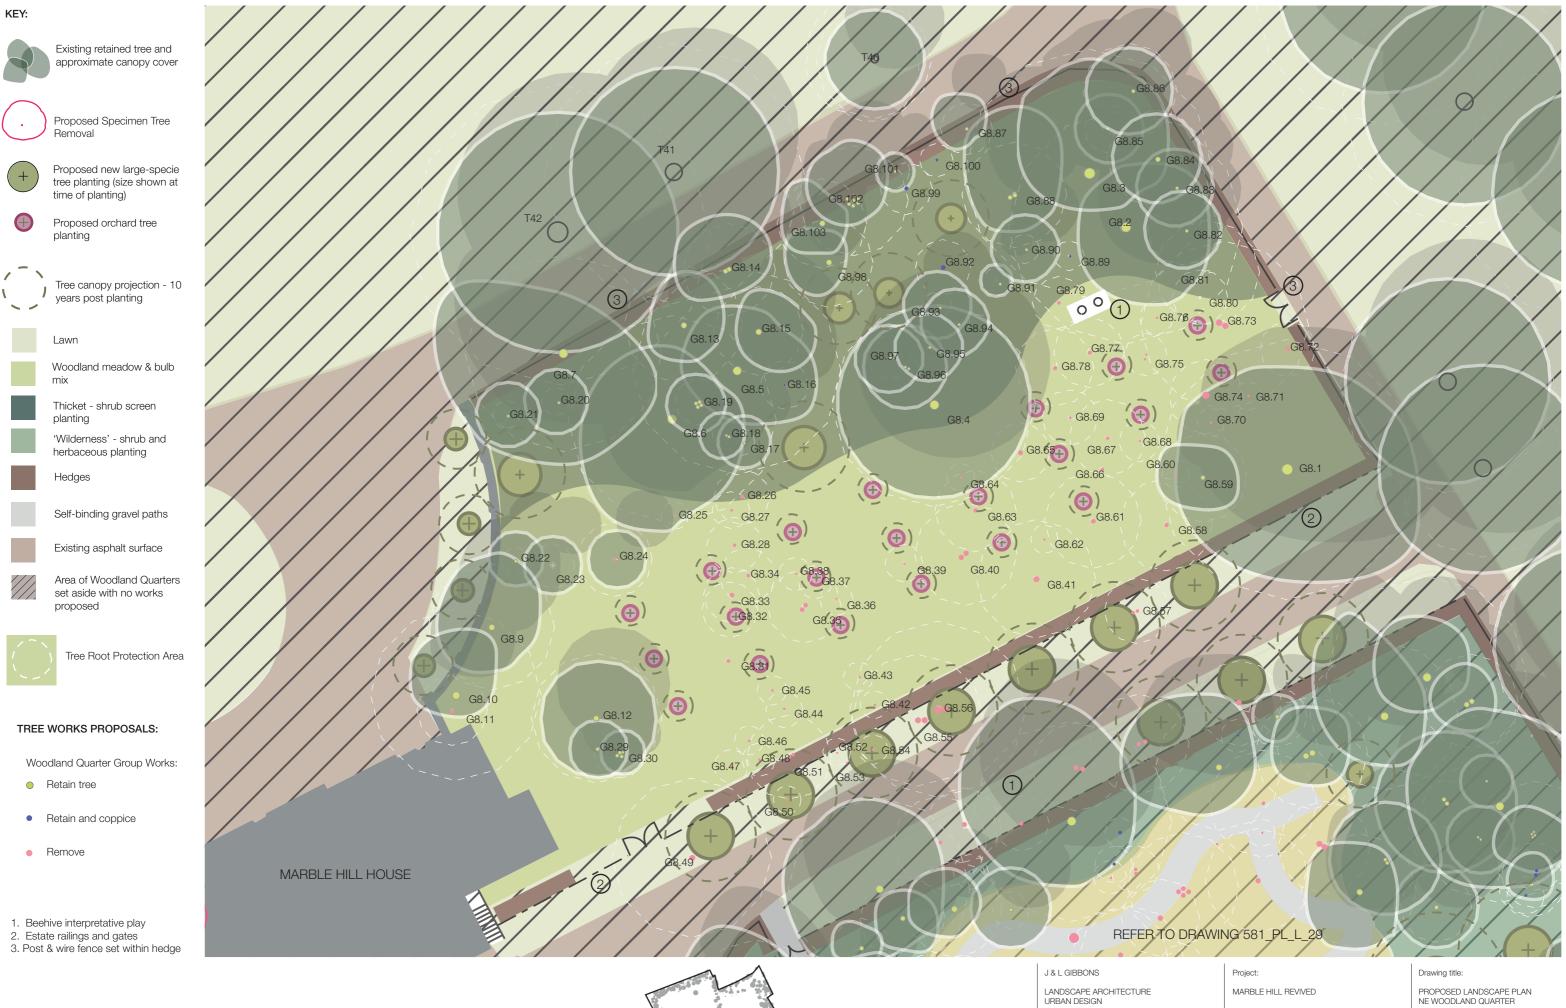

19 SWAN YARD, LONDON N1 1SD T: 020 7226 1345

The information Scaling from All dimension J & L Gibbo

|        |                     |            |           |                                                | 10  |
|--------|---------------------|------------|-----------|------------------------------------------------|-----|
|        | Project:            |            |           | Drawing title:                                 |     |
|        | MARBLE HILL REVIVED |            |           | PROPOSED LANDSCAPE PLAN<br>NE WOODLAND QUARTER |     |
|        | Date:               | Scale      | Status:   | Drawing number:                                | Rev |
|        | 09_05_17            | 1:250 @ A3 | Planning  |                                                |     |
|        | Drawn:              | Checked:   | Approved: | 581 PL L 27                                    | Е   |
| sions. | VB                  | ND         | ND        | ···_·                                          | _   |

Self-binding gravel paths

Existing asphalt surface

Tree Root Protection Area

## TREE WORKS PROPOSALS:

Woodland Quarter Group Works:

- Retain tree
- Retain and coppice
- Remove
- 1. Ninepin alley
- 2. Planted palisade
- 3. Estate railings and gates
- 4. Post & wire fence set within hedge