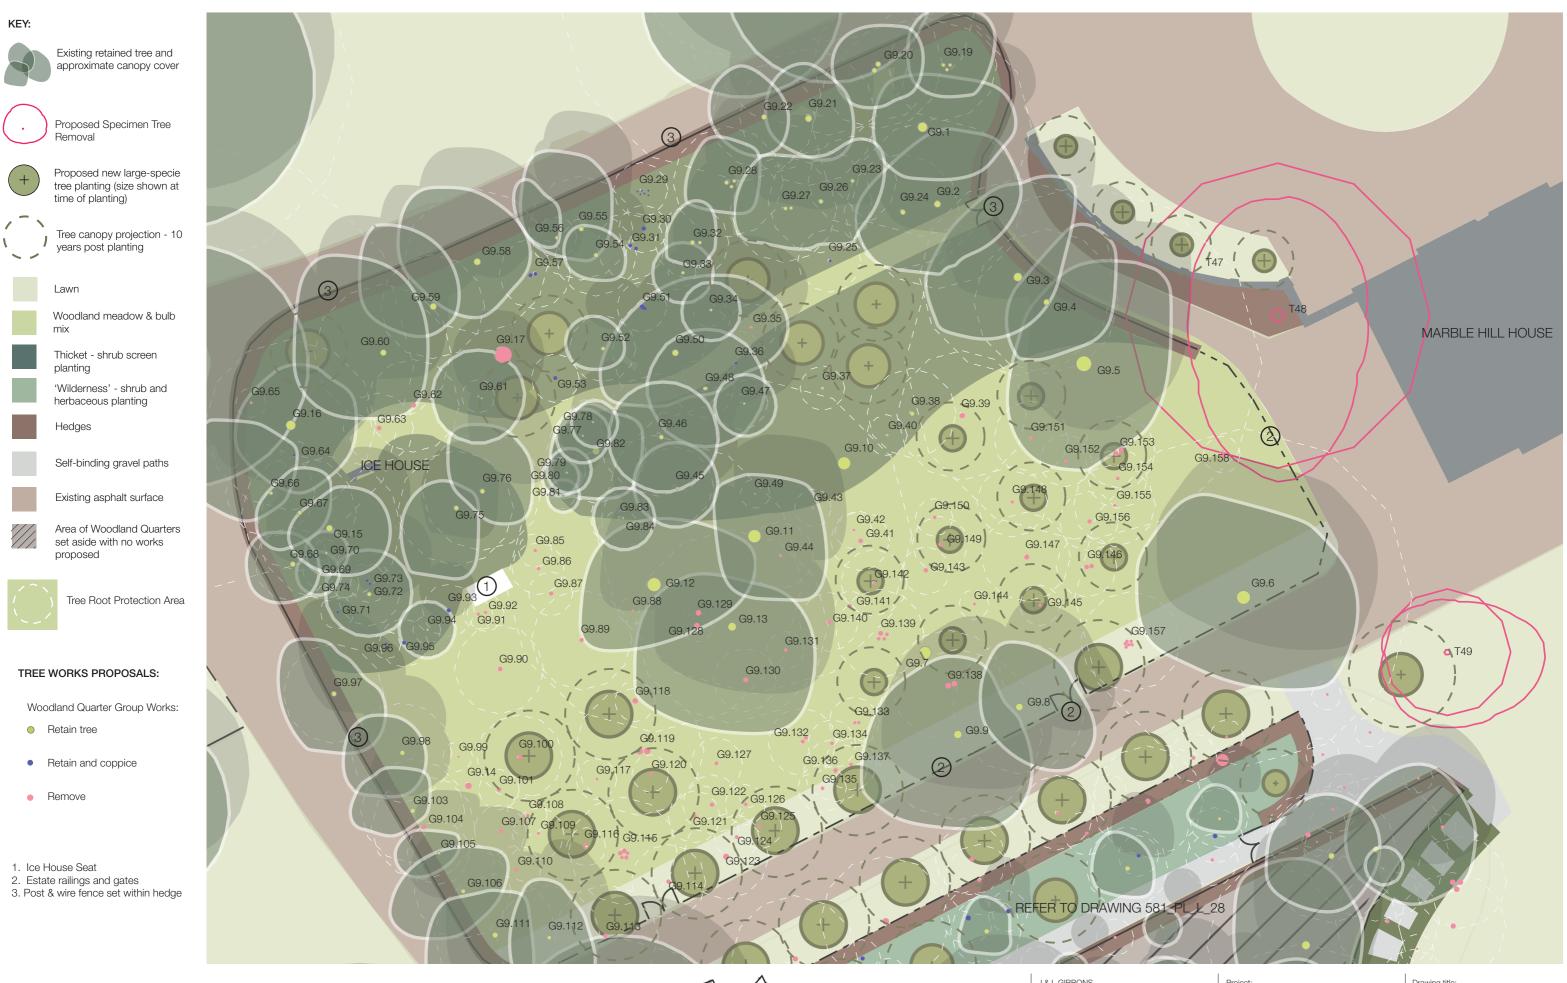

| Project:            |            |           | Drawing title:                                 |     |
|---------------------|------------|-----------|------------------------------------------------|-----|
| MARBLE HILL REVIVED |            |           | PROPOSED LANDSCAPE PLAN<br>NW WOODLAND QUARTER |     |
| Date:               | Scale      | Status:   | Drawing number:                                | Rev |
| 09_05_17            | 1:250 @ A3 | Planning  |                                                |     |
| Drawn:              | Checked:   | Approved: | 581 PL L 26                                    | F   |
| VB                  | ND         | ND        |                                                | -   |

Self-binding gravel paths

Existing asphalt surface

Tree Root Protection Area

## TREE WORKS PROPOSALS:

Woodland Quarter Group Works:

- Retain tree
- Retain and coppice
- Remove
- 1. Ninepin alley
- 2. Planted palisade
- 3. Estate railings and gates
- 4. Post & wire fence set within hedge