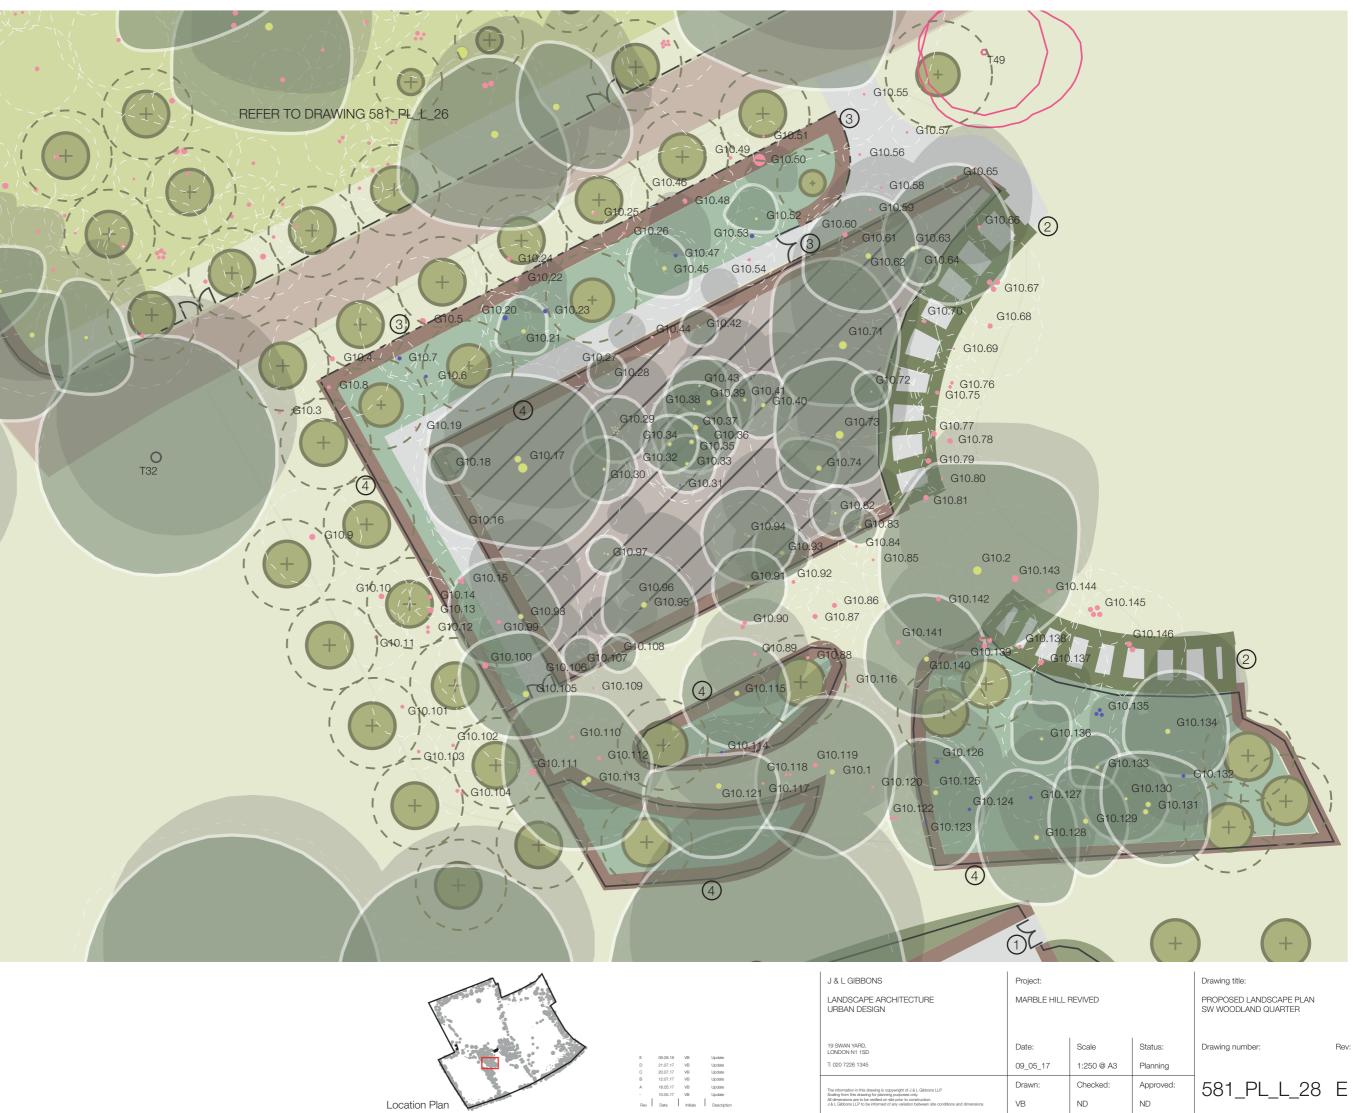

Self-binding gravel paths

Existing asphalt surface

Tree Root Protection Area

## TREE WORKS PROPOSALS:

Woodland Quarter Group Works:

- Retain tree
- Retain and coppice
- Remove
- 1. Ninepin alley
- 2. Planted palisade
- 3. Estate railings and gates
- 4. Post & wire fence set within hedge