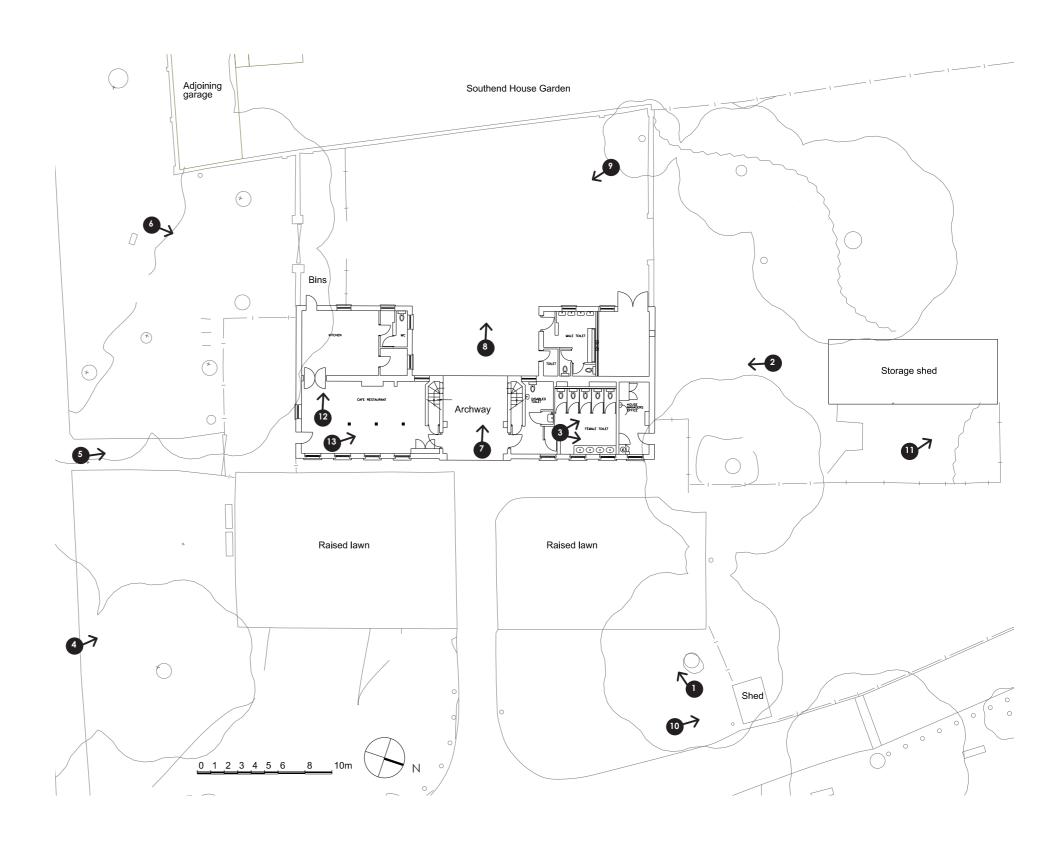

1. Delivery road from Richmond Road, looking north from Stable Block

4. View from Great Lawn to Stable Block

7. View from Stable Block to Great Lawn

2. View from Stable Block looking across Marble Hill Park to Marble Hill House

5. View from south of Stable Block of raised lawns and Great Lawn

8. Stable Block and South End House viewed from Western Meadow

2. View from existing Cafe terrace across Western Meadow to the Thames

6. South End House boundary wall and gazebo with existing Stable Block fence

9. Montpelier Row and South End House

MARBLE HILL PARK STABLE BLOCK DESIGN AND ACCESS STATEMENT

## EXISTING GROUND FLOOR PLAN WITH PHOTO LOCATIONS

DESIGN AND ACCESS STATEMENT MARBLE HILL PARK STABLE BLOCK