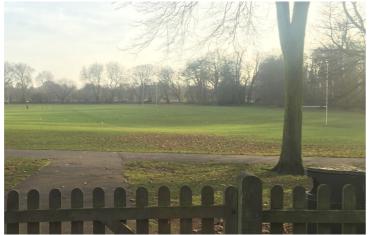

5. View from south of Stable Block of raised lawns and Great Lawn

8. Stable Block and South End House viewed from Western Meadow

2. View from existing Cafe terrace across Western Meadow to the Thames

6. South End House boundary wall and gazebo with existing Stable Block fence