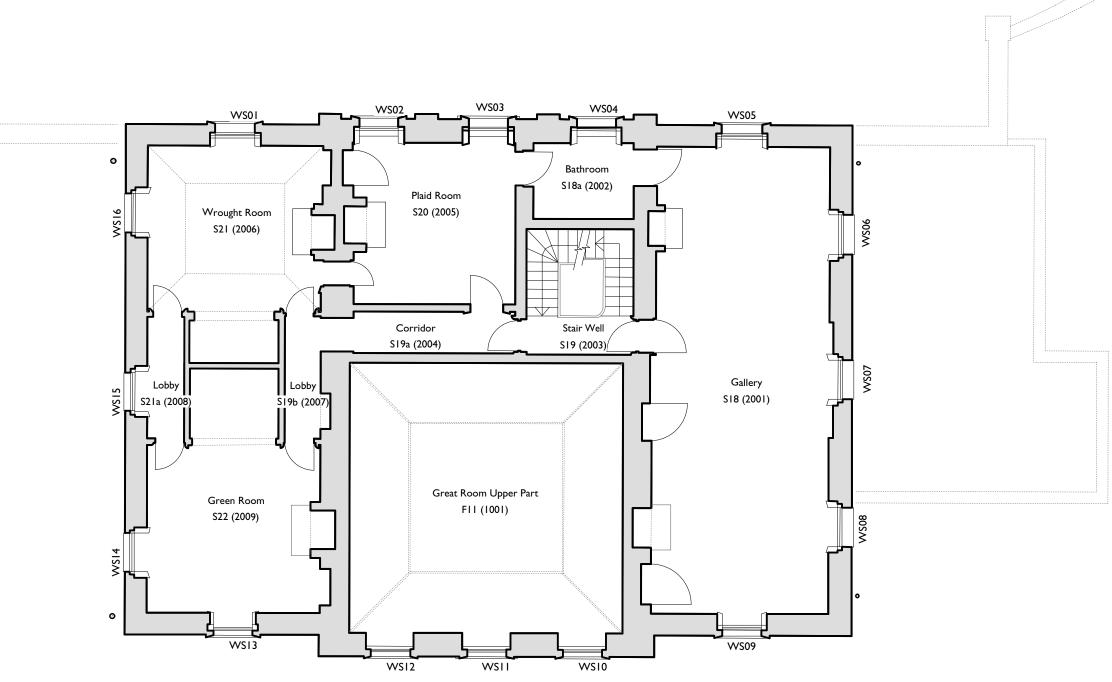

CLIENT
English Heritage

PROJECT

Marble Hill House

TITLE

Main House: Second Floor Plan; as existing

| i Nº |
|------|
|      |
|      |

Acanthus House
57 Hightown Road
Banbury • Oxfordshire
OX16 9BE
Tel: 01295 702601
Fax: 01295 702601
architects®acanthusclews.co.uk
www.acanthusclews.co.uk