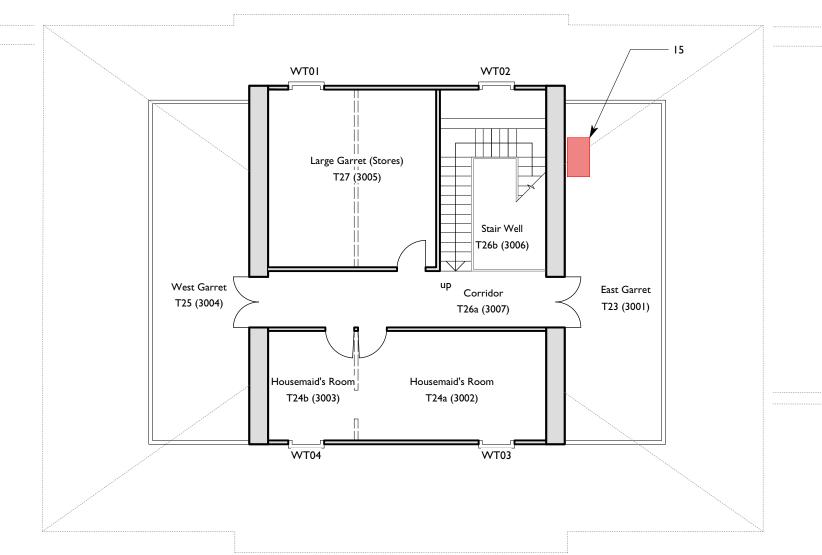

15. Remove water tank associated with the cold water supply system.

DO NOT SCALE THIS DRAWING USE DIMENSIONS ONLY VERIFY ALL DIMENSIONS ON SITE BEFORE COMMENCING ANY WORK OR SHOP DRAWINGS INFORM THE ARCHITECT BEFORE ANY WORK STARTS IF THIS DRAWING EXCEEDS THE QUANTITIES IN ANY WAY

## **Demolitions Key**

✓ Garret Floor Plan

| DRAWING<br>ISSUE STATUS    | REVISION<br>N° | DATE | SIGNE |
|----------------------------|----------------|------|-------|
| RISK ASSESSMENT UNDERTAKEN |                |      |       |
| PLANNING APPLICATION N° 1  |                |      |       |
| PLANNING APPLICATION N° 2  |                |      |       |
| PLANNING CONSENT           |                |      |       |
| LISTED BLDG APPLICATION    |                |      |       |
| LISTED BLDG CONSENT        |                |      |       |
| DAC APPROVAL               |                |      |       |
| BLDG CONTROL APPLICATION   |                |      |       |
| BLDG CONTROL APPROVAL      |                |      |       |
| TENDER DOCUMENT            |                |      |       |
| CONTRACT DOCUMENT          |                |      |       |