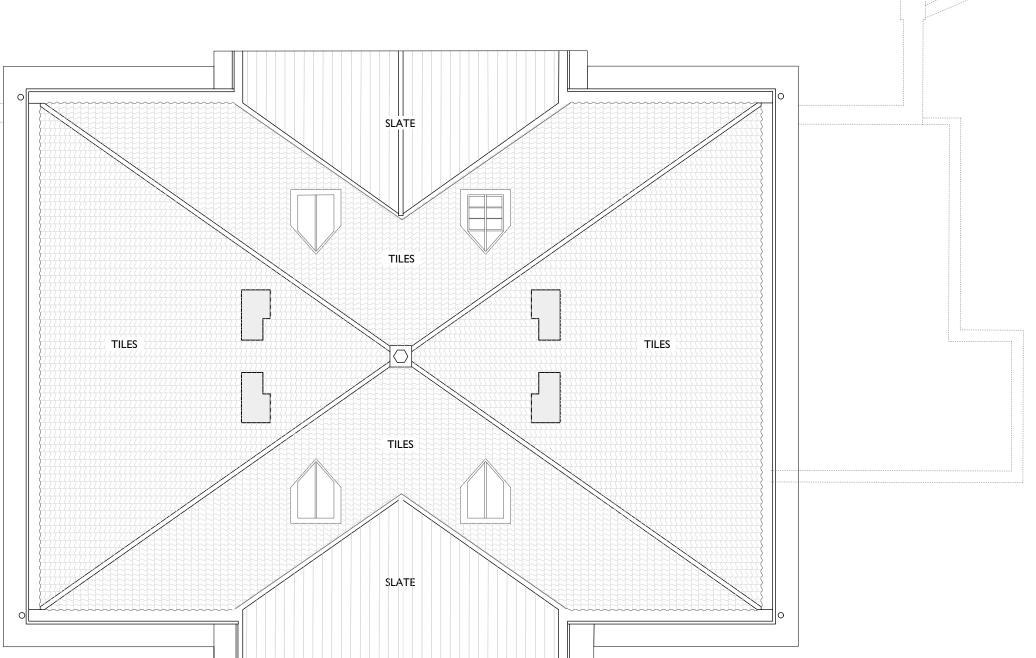

Main House: Roof Plan; as existing

| 16_132        | 114        |
|---------------|------------|
| JOB N°        | DRAWING N° |
| December 2016 | HS         |
| DATE          | DRAWN      |
| 1:100 @ A3    |            |
| SCALE         |            |

**/** 

Noof Plan

0 I 2 3 4 5 6 7 8 9 I0 m

Acanthus CleWS architects

Acanthus House 57 Hightown Road Banbury • Oxfordshire OX16 9BE

Tel: 01295 702600 Fax: 01295 702601