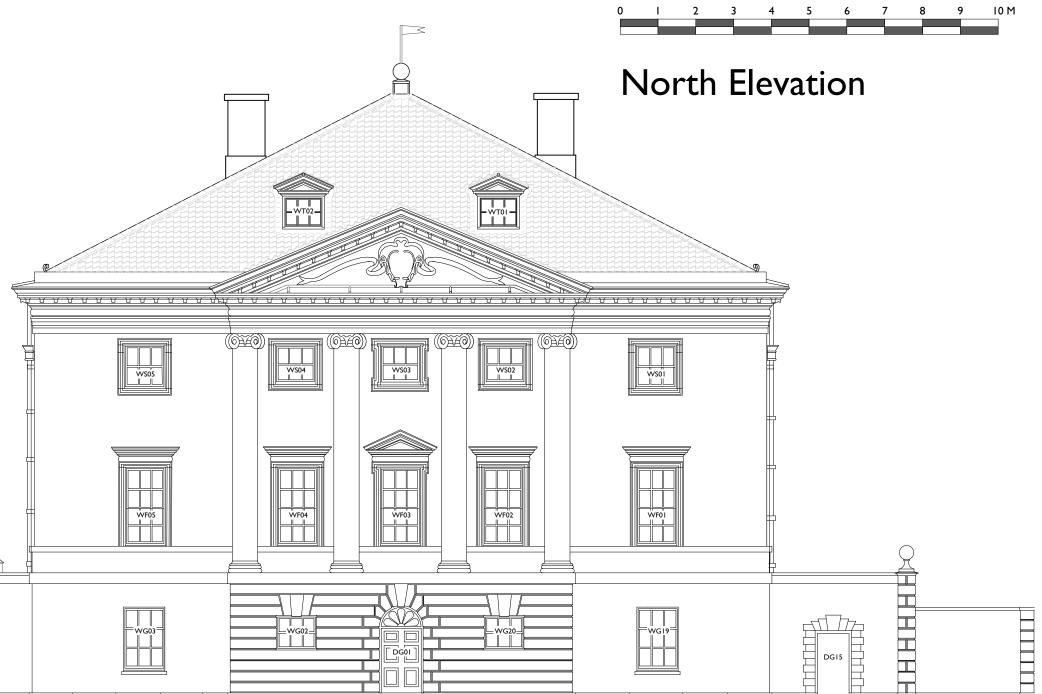

Marble Hill House

TITLE

Main House: North Elevation; as existing

| SCALE<br>1:100 @ A3 |            |
|---------------------|------------|
|                     |            |
| DATE                | DRAWN      |
| December 2016       | HS         |
| JOB N°              | DRAWING N° |
| 16 132              | 121        |