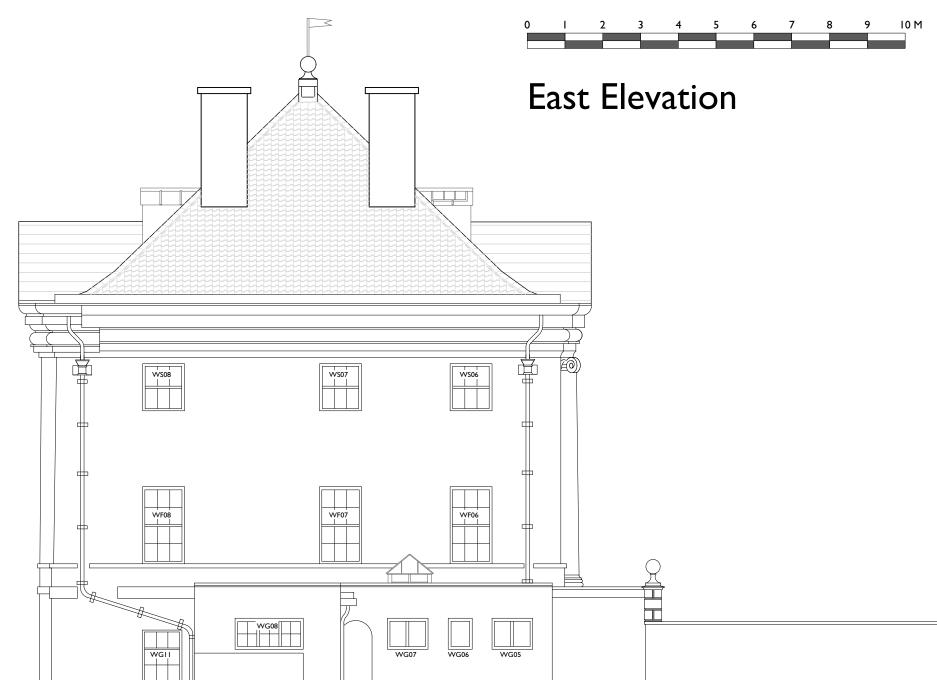

CLIENT

English Heritage

PROJECT

Marble Hill House

TITLE

Main House: East Elevation; as existing

| SCALE         |            |  |
|---------------|------------|--|
| I:100 @ A3    |            |  |
| DATE          | DRAWN      |  |
| December 2016 | HS         |  |
| JOB N°        | DRAWING N° |  |
| 16 132        | 122        |  |