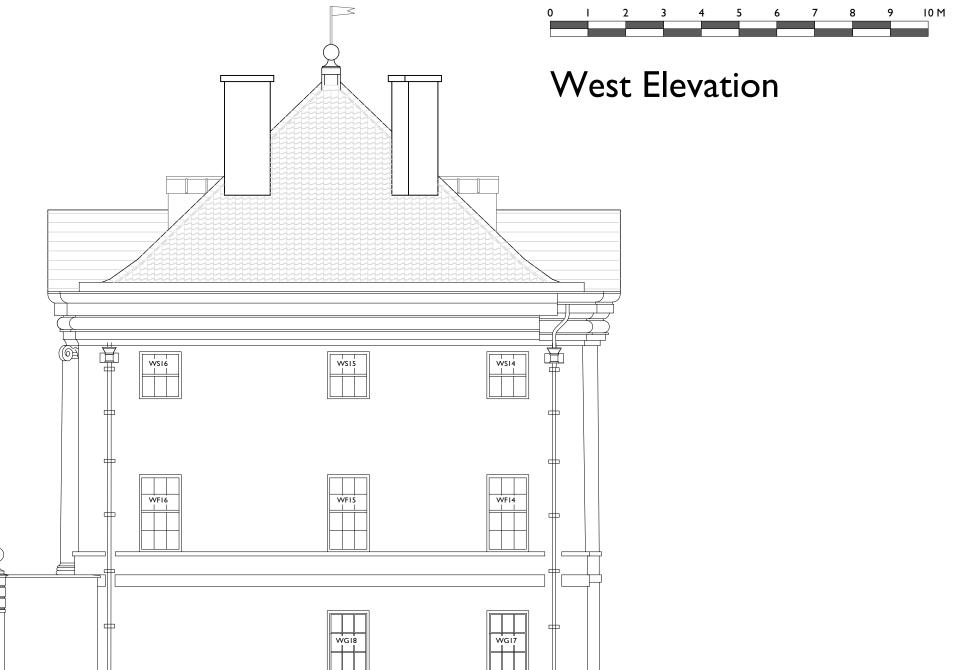

CLIENT

English Heritage

PROJECT

Marble Hill House

TITLE

Main House: West Elevation; as existing

| SCALE         |            |  |  |
|---------------|------------|--|--|
| I:100 @ A3    |            |  |  |
| DATE          | DRAWN      |  |  |
| December 2016 | HS         |  |  |
| JOB N°        | DRAWING N° |  |  |
| 16 132        | 124        |  |  |