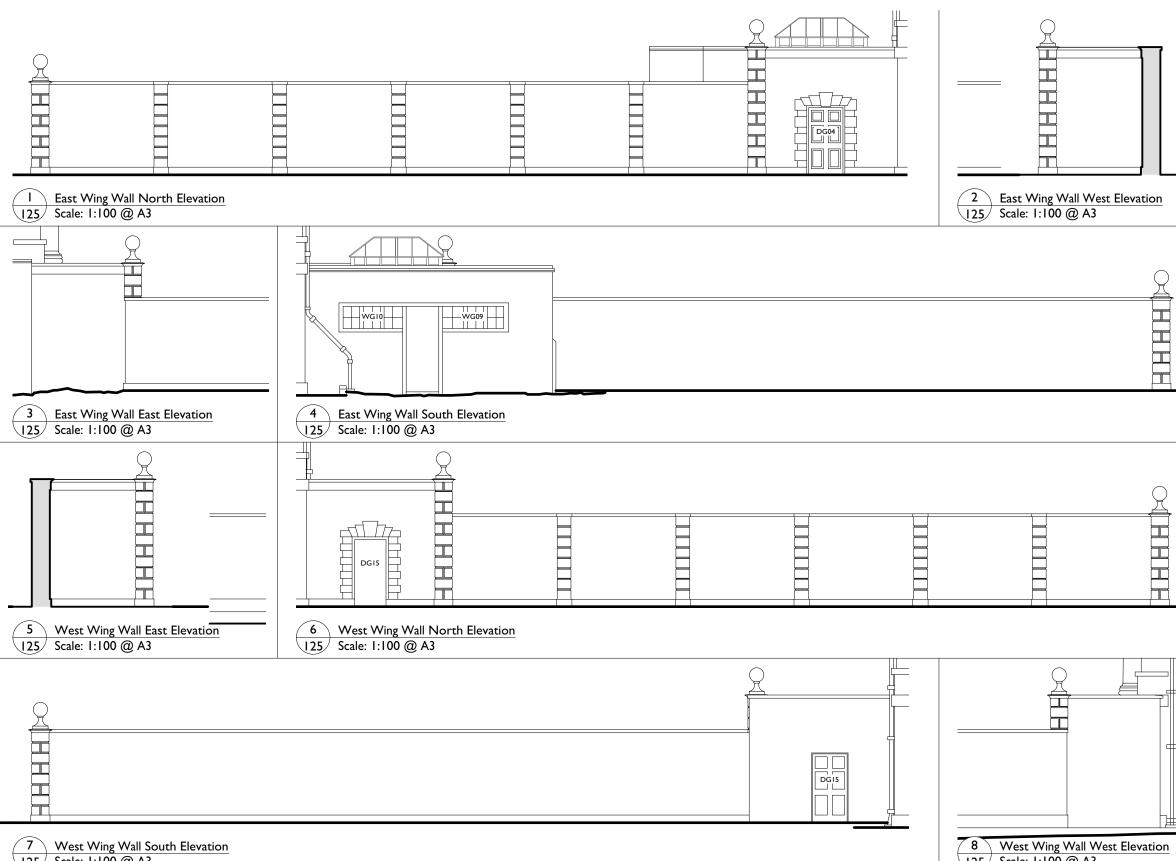

## PROJECT Marble Hill House

TITLE Main House:

Elevation of Wing Walls; as Existing

SCALE I:100 @ A3 DATE DRAWN December 2016 HS JOB N° DRAWING N° 16\_132 125