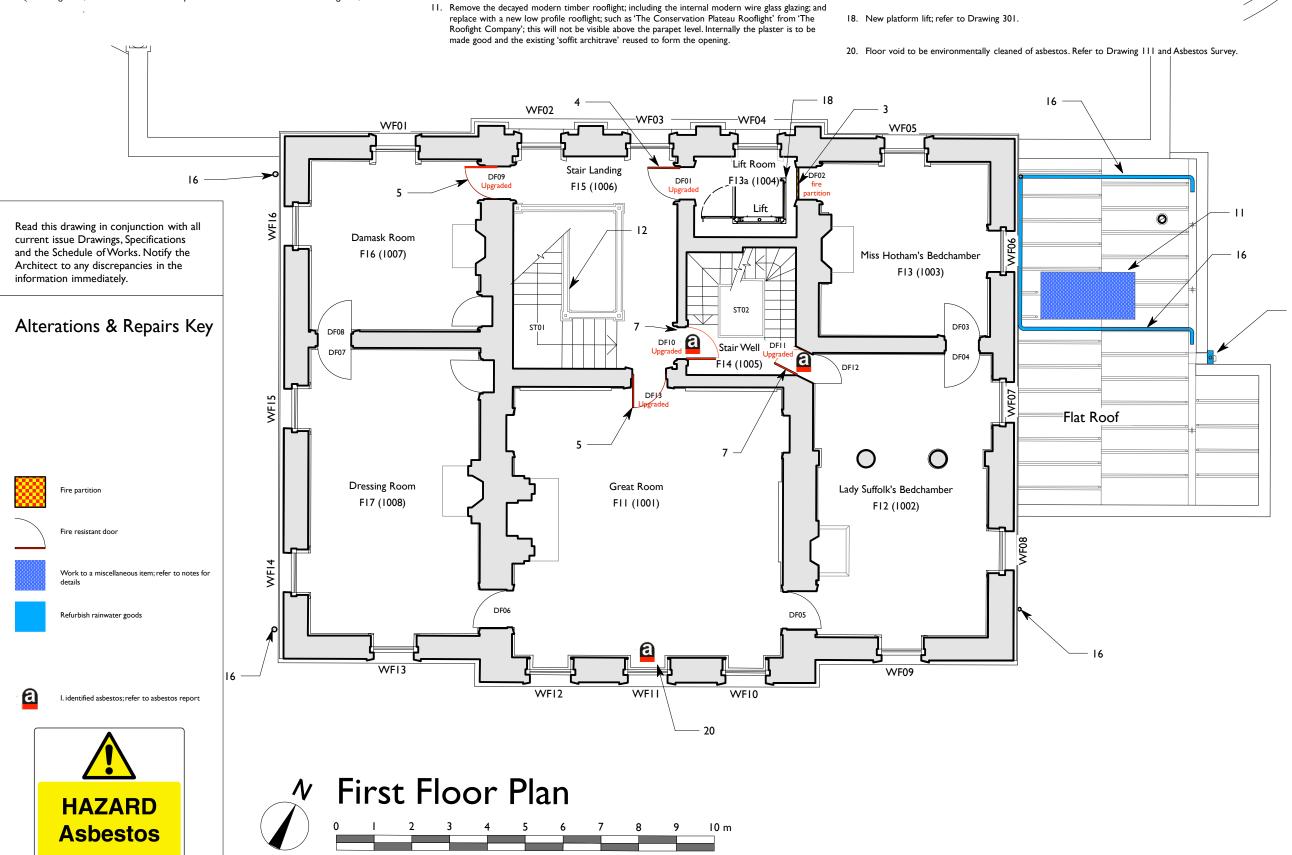

7. Existing asbestos clad fire resistant door, this is to have the asbestos removed. After these works, fire resistance is to be improved. Refer to: Drawings 110 & 111; Door Schedule 330; . .

12. Remove the asbestos lining from the staircase and repair structure in accordance with report.

3. New fire partition installed within existing openings DG03 & DF02. Refer to Drawing 311;

5. Existing door, fire resistance is to be improved. Refer to Door Schedule Drawing 330,

4. Existing door rehung to open outwards, the fire resistance is to be improved. Refer to Drawing 2330

> All Notes Amended Notes amended for planning submission Lift proposals adjusted

Date 11th May 2017 31st August 2017 5<sup>th</sup> January 2018

16. All existing cast iron rainwater pipes & lead rainwater goods are to be taken down, fully refurbished, redecorated/refinshed and reinstalled. They are to be reinstalled in their original locations; the downpipes are to be adapted and be fitted with shoes. The gulleys are to be replaced with new earthenware accessible gulleys fitted with cast iron covers. Paint colour to match existing British Standard BS 4800 '00 E 55 White'.

## TITLE Main House: First Floor Plan; as Proposed

| SCALE         |            |
|---------------|------------|
| 1:100 @A3     |            |
| DATE          | DRAWN      |
| December 2016 | HS         |
| JOB N°        | DRAWING N° |
| 16_132        | 211 C      |