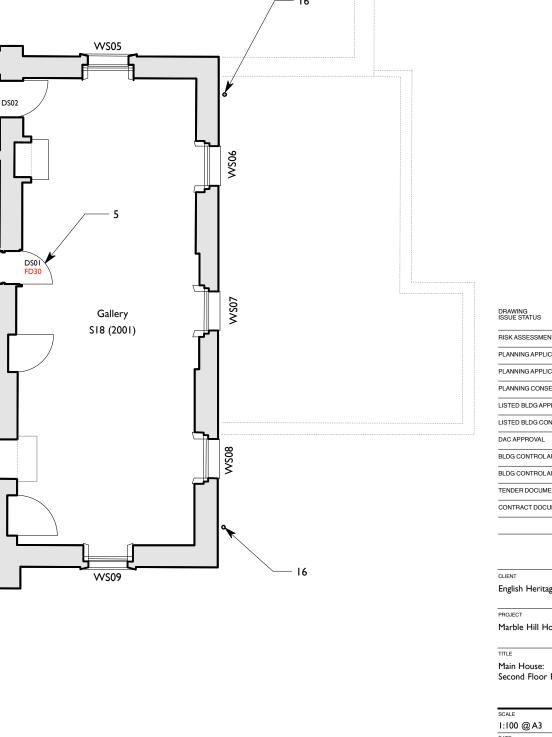

5. Existing door, fire resistance is to be improved. Refer to Door Schedule Drawing 330,

refurbished, redecorated/refinshed and reinstalled. They are to be reinstalled in their original with new earthenware accessible gulleys fitted with cast iron covers. Paint colour to match existing; British Standard BS 4800 '00 E 55 White'.

Bathroom S18a (2002)

Stair Well

S19 (2003)/

16. All existing cast iron rainwater pipes & lead rainwater goods are to be taken down, fully locations; the downpipes are to be adapted and be fitted with shoes. The gulleys are to be replaced

English Heritage

Marble Hill House

Second Floor Plan; as Proposed

| DRAWN      |
|------------|
| HS         |
| DRAWING N° |
| 212 B      |
|            |

Acanthus House 57 Hightown Road Banbury • Oxfordshire OX16 9BE Tel: 01295 702600 Fax: 01295 702601