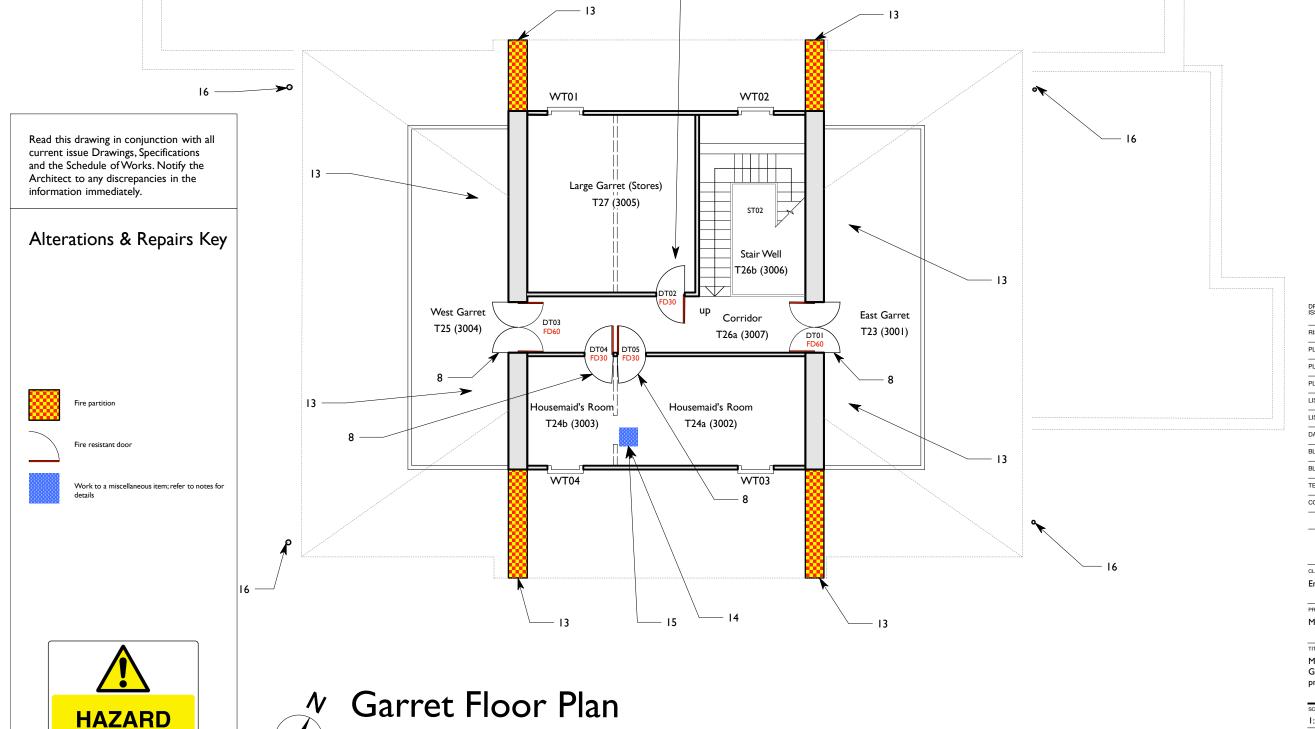

**Asbestos** 

8. New FD30 or FD60 door leafs fitted to the existing frames. Refer to Door Schedule 330,

- 12. Remove the asbestos lining from the staircase and repair structure in accordance with report.
- 13. Installation of the fire partitions and roof structure underside cladding. Refer to Drawing 312,
- 14. Add reinforcement to the Great Hall ceiling timbers where they have been cut through historically.
- 15. Chandelier winch is modern and currently not operational; this is to be repaired and/or replaced. 16. All existing cast iron rainwater pipes & lead rainwater goods are to be taken down, fully refurbished, redecorated/refinshed and reinstalled. They are to be reinstalled in their original locations; the downpipes are to be adapted and be fitted with shoes. The gulleys are to be replaced

with new earthenware accessible gulleys fitted with cast iron covers. Paint colour to match

DO NOT SCALE THIS DRAWING USE DIMENSIONS ONLY VERIFY ALL DIMENSIONS ON SITE BEFORE COMMENCING ANY WORK OR SHOP DRAWINGS  $\,$ INFORM THE ARCHITECT BEFORE ANY WORK STARTS IF THIS DRAWING EXCEEDS THE QUANTITIES IN ANY WAY