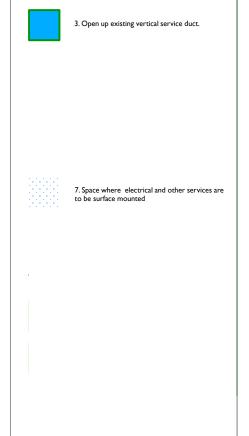

- 3. All Floors: Allow to open up existing vertical service duct; discard all covers, boxing & etc... Install the following:
  - 1) Sub-main cabling from main MCCB panel to final curcuit DB's on Attic floor; run in 100 x 50 mm trunking.
  - 2) From Attic lighting and power circuits will run tothe Second Floor; run in  $100 \times 50$  mm trunking.

7. Suface mount all electrical services within this space in 25 mm ø galvanized steel conduit.

DO NOT SCALE THIS DRAWING USE DIMENSIONS ONLY VERIFY ALL DIMENSIONS ON SITE BEFORE COMMENCING ANY WORK OR SHOP DRAWINGS  $\,$ 