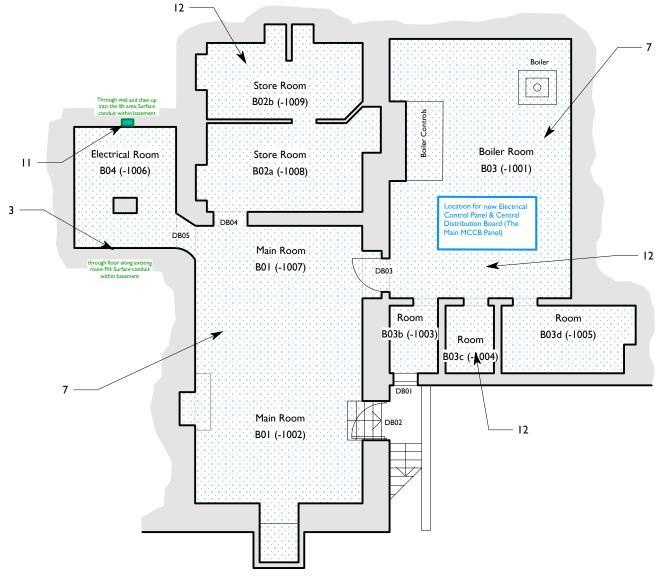

- 3. All Floors: Allow to open up existing vertical service duct; discard all covers, boxing & etc... Install the following:
  - 1) Sub-main cabling from main MCCB panel to final curcuit DB's on Attic floor; run in 100 x 50 mm trunking.
  - 2) From Attic lighting and power circuits will run tothe Second Floor; run in  $100 \times 50$  mm trunking.

    3) From Basement, lighting and power circuits will be fed to the Ground & First Floors; run in  $100 \times 50$  mm trunking.

Once installed, plaster over trunking with new lime putty hair plaster; where necesary wooden or stainless steel lathe may be required; paint plaster to match.

7. Suface mount all electrical services within this space in 25 mm ø galvanized steel conduit.

DO NOT SCALE THIS DRAWING USE DIMENSIONS ONLY VERIFY ALL DIMENSIONS ON SITE BEFORE COMMENCING ANY WORK OR SHOP DRAWINGS  $\,$ 

INFORM THE ARCHITECT BEFORE ANY WORK STARTS IF THIS DRAWING EXCEEDS THE QUANTITIES IN ANY WAY

4th April 2017 1st September 2017

- 11. Basement & Ground Floor: Allow for Ino 50 mm ø hole for lift sub-main. Make good with lime putty mortar.
- 12. Basement & Ground Floor: Allow for a total of 20no 25 mm ø holes from Basement to Ground Floor. These are to allow the supply of electrical power to the WC Area, Former Shop & New Control Room.