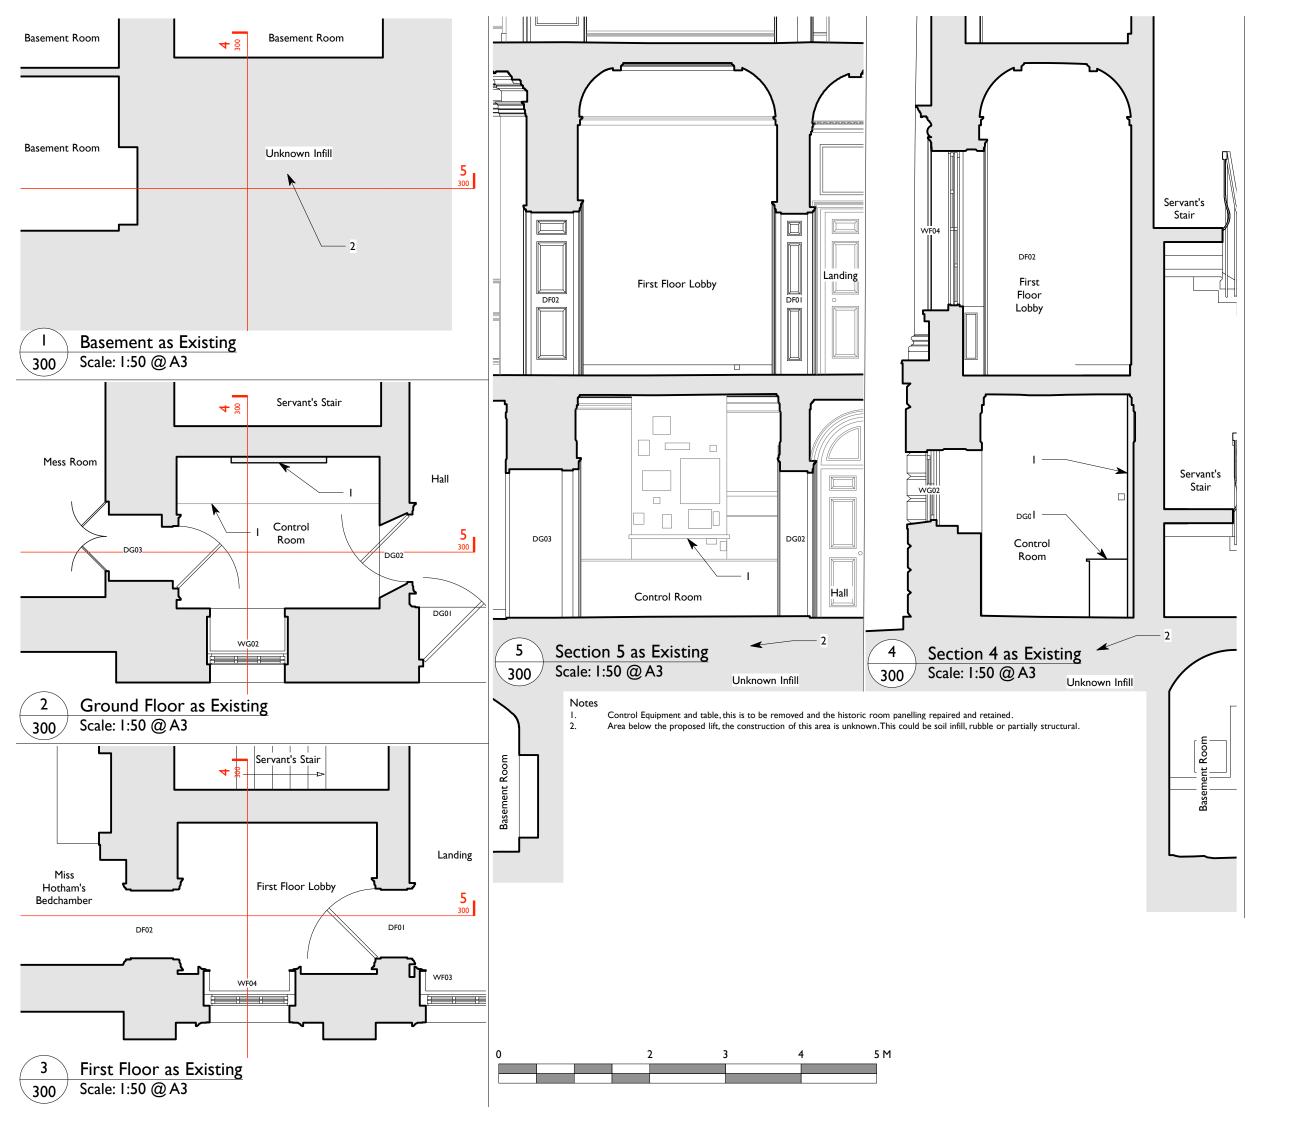

16\_132

December 2016

Marble Hill House

Lift Area: as Existing

Addition of door & window number

## INFORM THE ARCHITECT BEFORE ANY WORK STARTS IF THIS DRAWING EXCEEDS THE QUANTITIES IN ANY WAY

DO NOT SCALE THIS DRAWING USE DIMENSIONS ONLY VERIFY ALL DIMENSIONS ON SITE BEFORE COMMENCING ANY WORK OR SHOP DRAWINGS