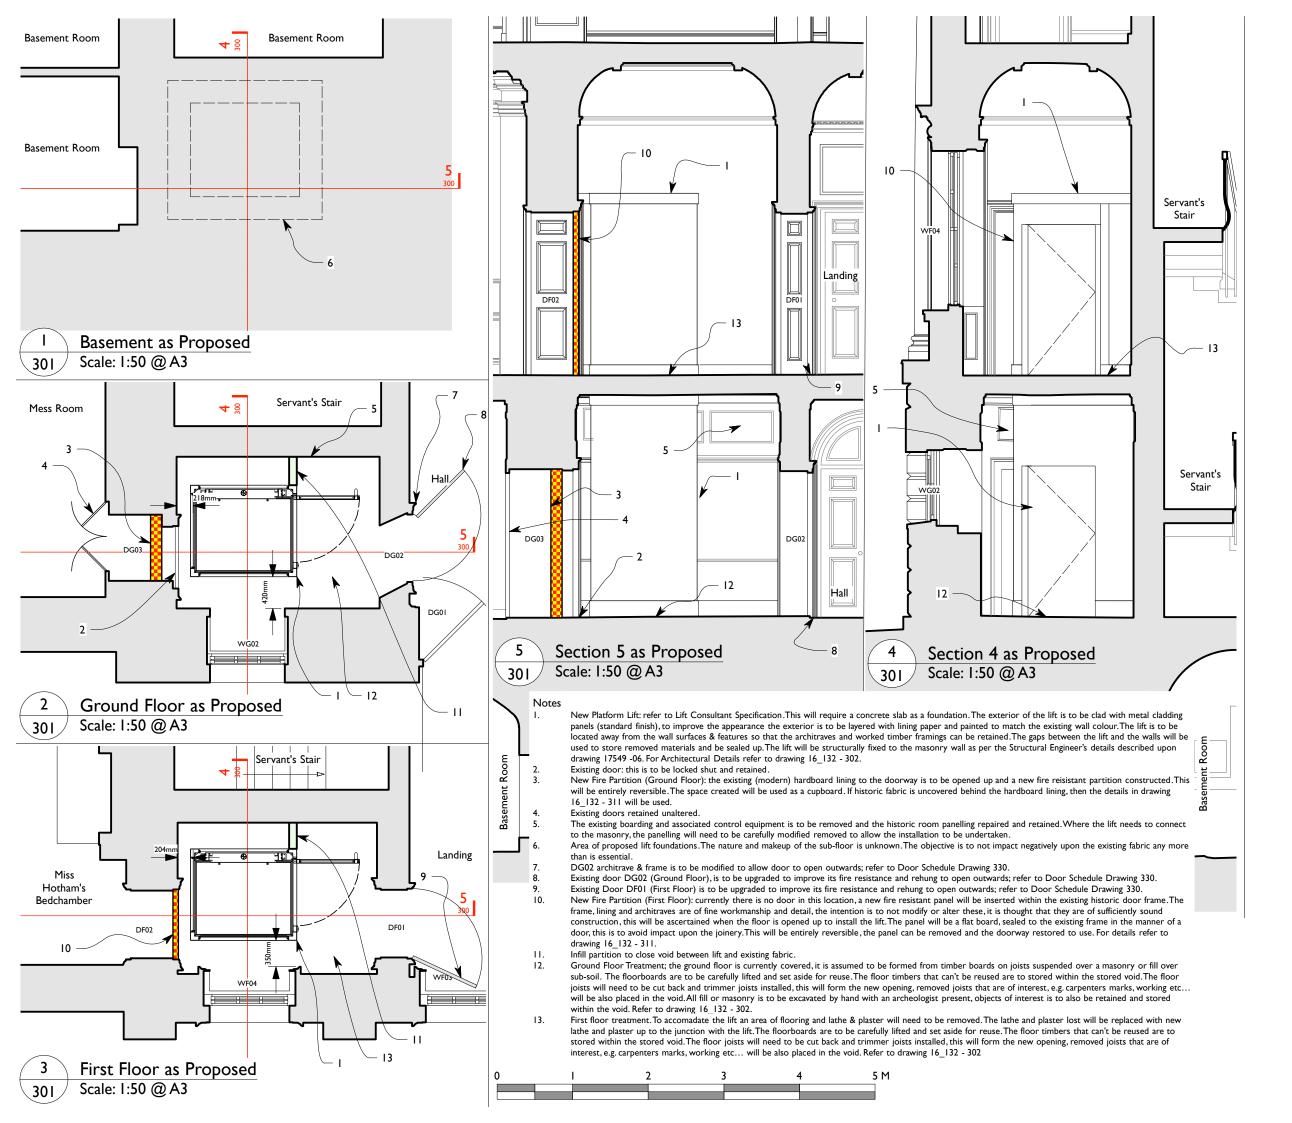

DO NOT SCALE THIS DRAWING USE DIMENSIONS ONLY VERIFY ALL DIMENSIONS ON SITE BEFORE COMMENCING ANY WORK OR SHOP DRAWINGS

INFORM THE ARCHITECT BEFORE ANY WORK STARTS IF THIS DRAWING EXCEEDS THE QUANTITIES IN ANY WAY

| Revision | Date                          | Description                                                      |
|----------|-------------------------------|------------------------------------------------------------------|
| Α        | 16th January 2017             | Amendments to Notes: 1, 3, 7, 9, 10 & 11                         |
| В        | 17th January 2017             | Addition of s/e drawing number to note no. I                     |
| С        | 5th September 2017            | Adjustment of lift position and change to treatment of door DG02 |
| D        | 9th October 2017              | Addition of lift cladding                                        |
| Е        | 4 <sup>th</sup> December 2017 | Removal of lift cladding and change in treatment of              |

PROJECT Marble Hill House

English Heritage

TITLE

Lift Area: as Proposed

16 132

1:50 @ A3 December 2016

301 E

Clews architects Acanthus House 57 Hightown Road OX16 9BE Tel: 01295 702600 Fax: 01295 702601