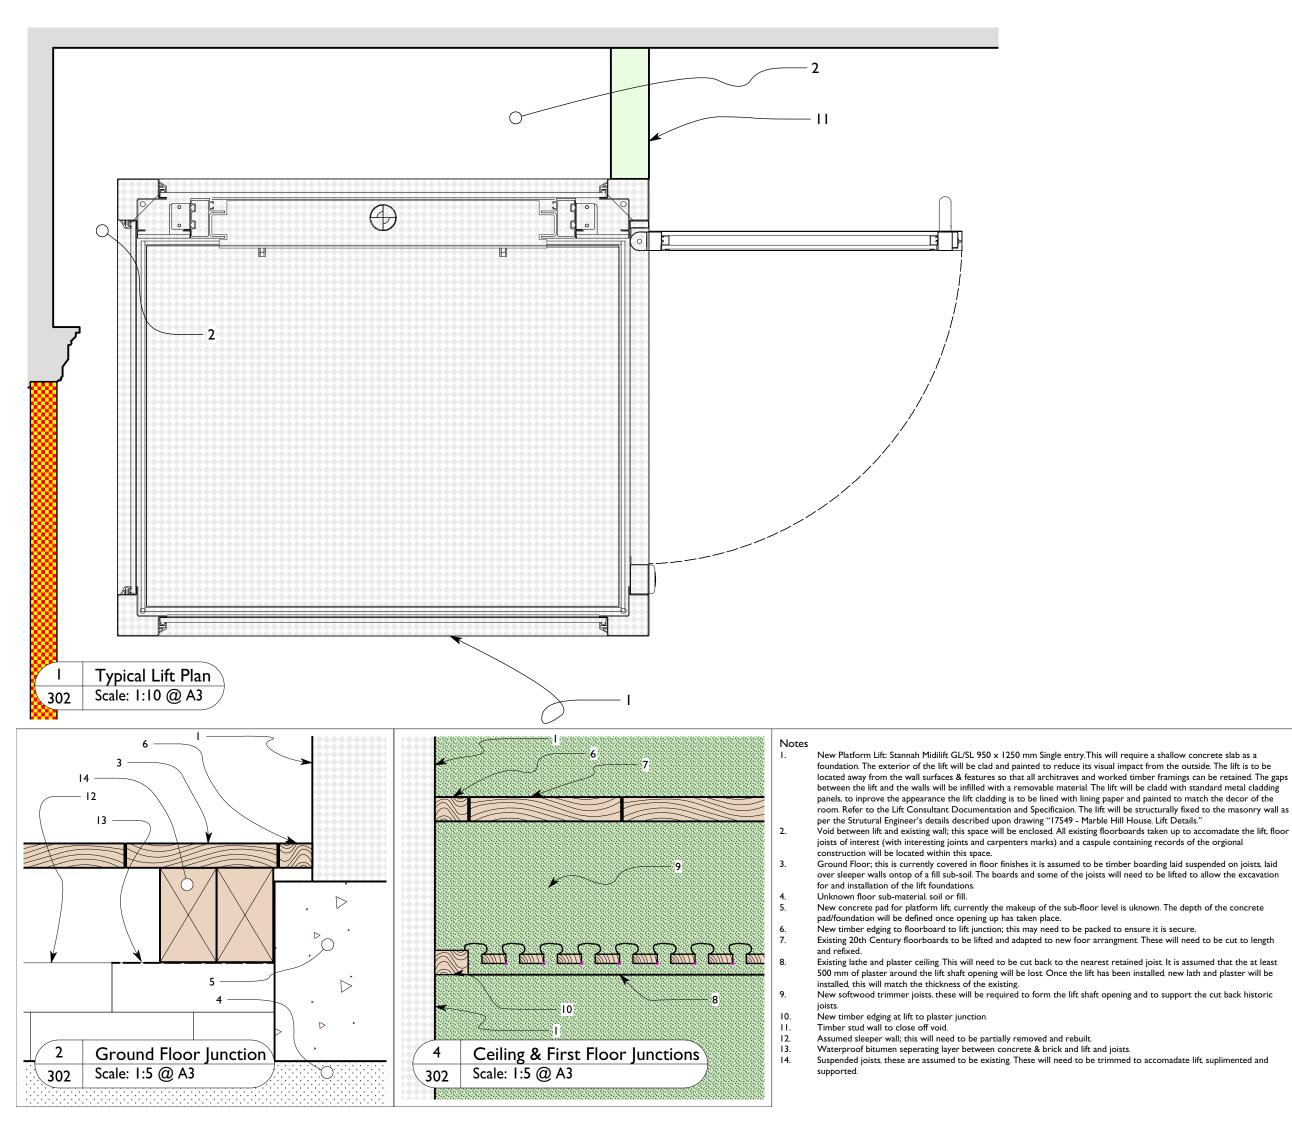

English Heritage

CLIENT

PROJECT Marble Hill House

TITLE Lift Area: Lift Details

SCALE Various @ A3 DATE DRAWN January 2017 HS JOB N DRAWING N° 16\_132 302 B

Fax: 01295 702601 cts@acanthusclews.co.ul www.acanthusclews.co.uk