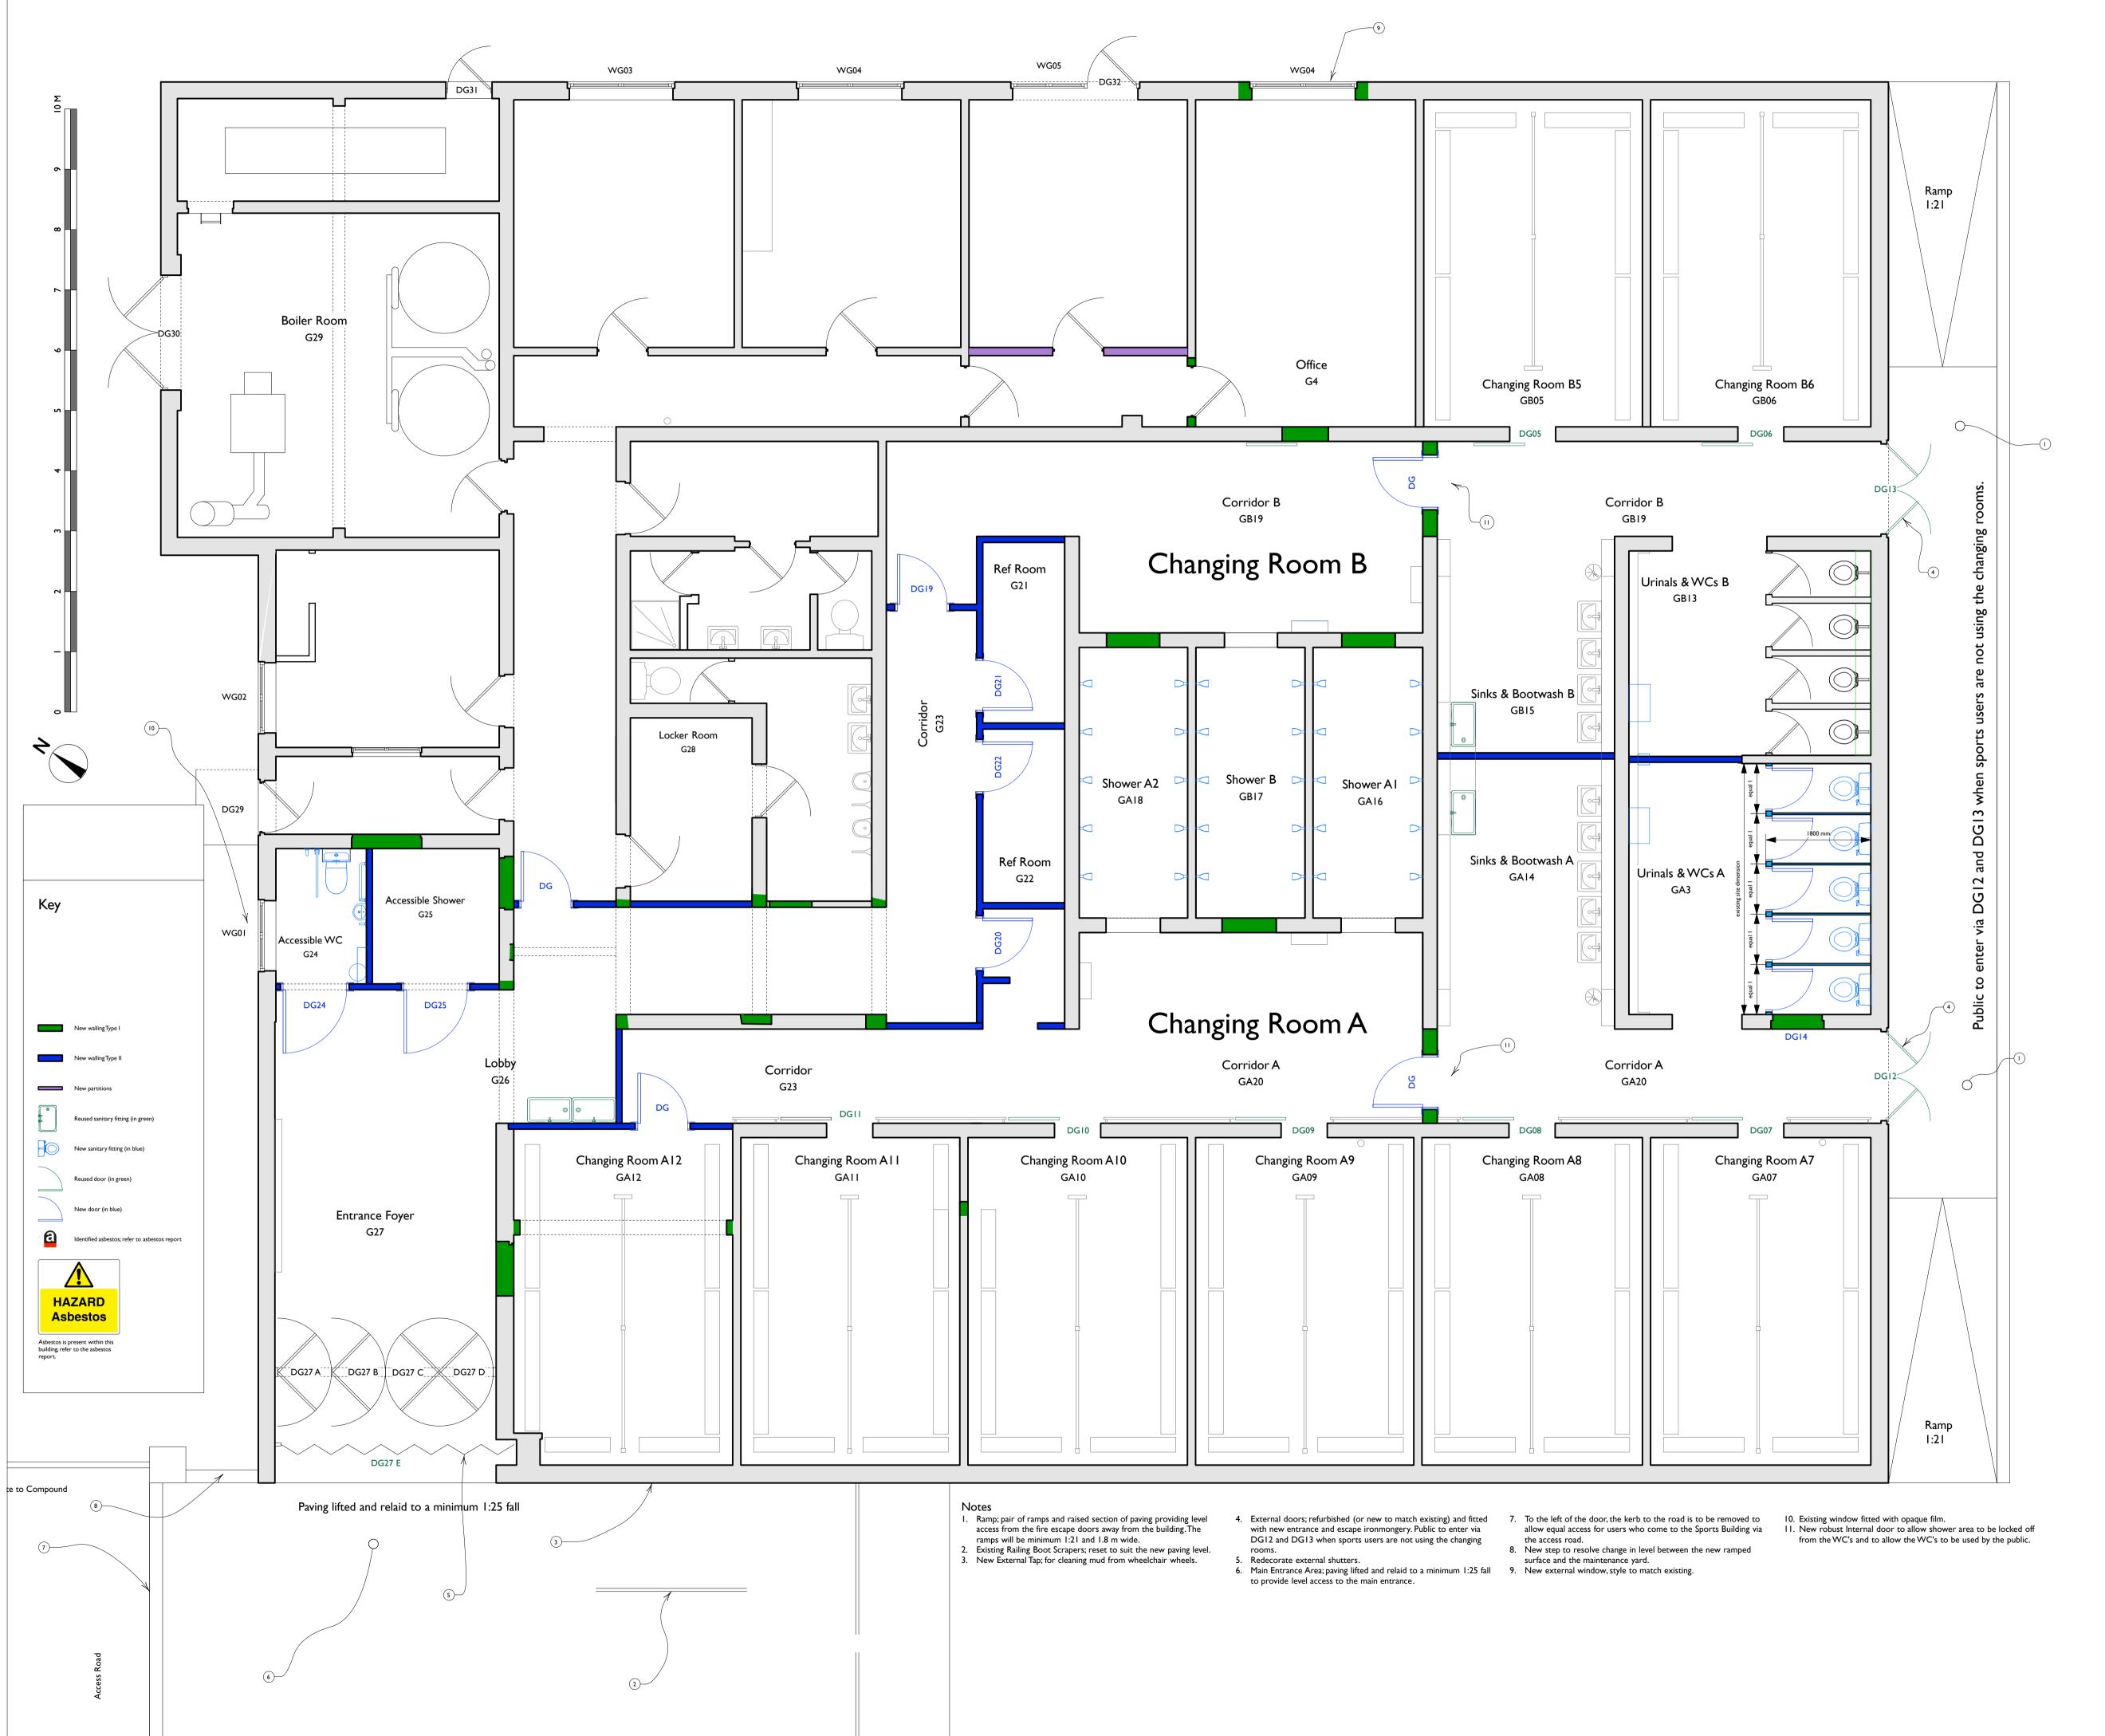

## CLIENT English Heritage Estates Department

PROJECT Marble Hill Sports Building Refurbishment TITLE

Ground Floor Plan As Proposed

## SCALE

I:50 @ A I DATE November 2017 JOB Nº 17-146