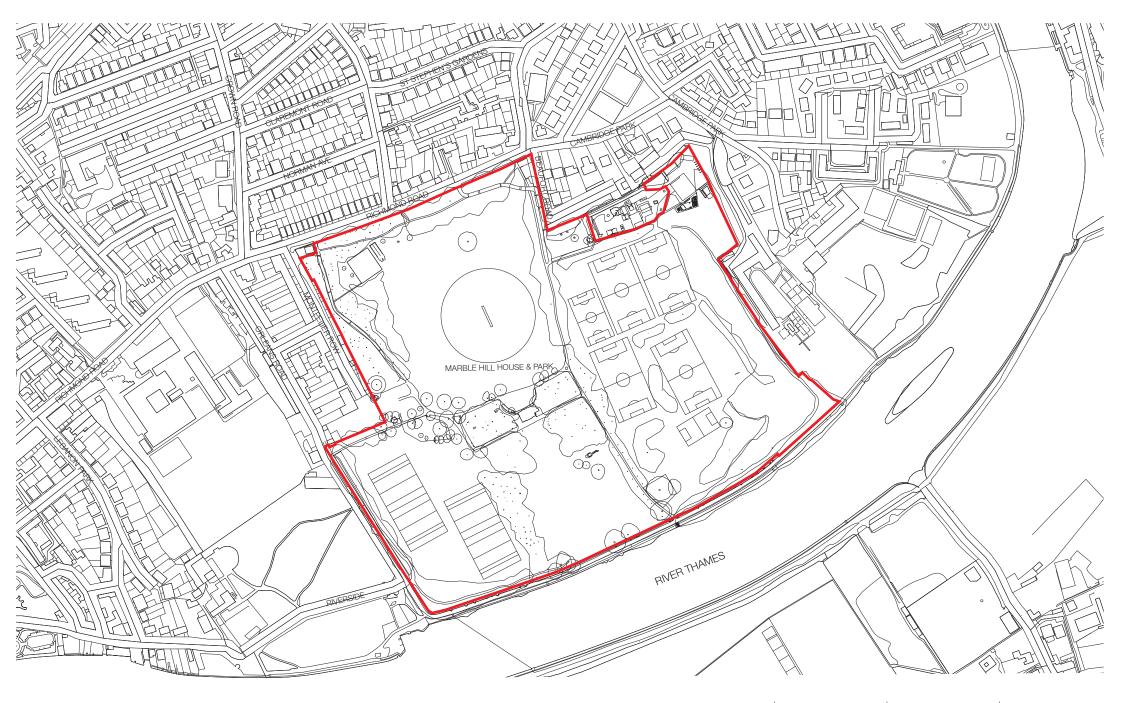

| J & L GIBBONS                                                                                                                                                                                                                                                                         | Project:            |             |           | Drawing title:     |            |
|---------------------------------------------------------------------------------------------------------------------------------------------------------------------------------------------------------------------------------------------------------------------------------------|---------------------|-------------|-----------|--------------------|------------|
| LANDSCAPE ARCHITECTURE<br>URBAN DESIGN                                                                                                                                                                                                                                                | MARBLE HILL REVIVED |             |           | SITE LOCATION PLAN |            |
| 19 SIWAN YARD,<br>LONDON N1 15D                                                                                                                                                                                                                                                       | Date:               | Scale       | Status:   | Drawing number:    | Rev:       |
| T: 020 7228 1345                                                                                                                                                                                                                                                                      | 17_03_2017          | 1:5000 @ A4 | Planning  |                    |            |
| The Information in the develop in cognitivity of 3.1.4. Calabora LLD<br>Sanda from the develop to generating program con-<br>trained and the sense of the sense of the sense contraction.<br>J.B.1. Obtions LLP to be informed of any waition between the conditional and dimensione. | Drawn:              | Checked:    | Approved: | 581 PL L 00        | Δ          |
|                                                                                                                                                                                                                                                                                       | VB                  | ND          | ND        | 001_1 2_2_00       | <i>,</i> , |