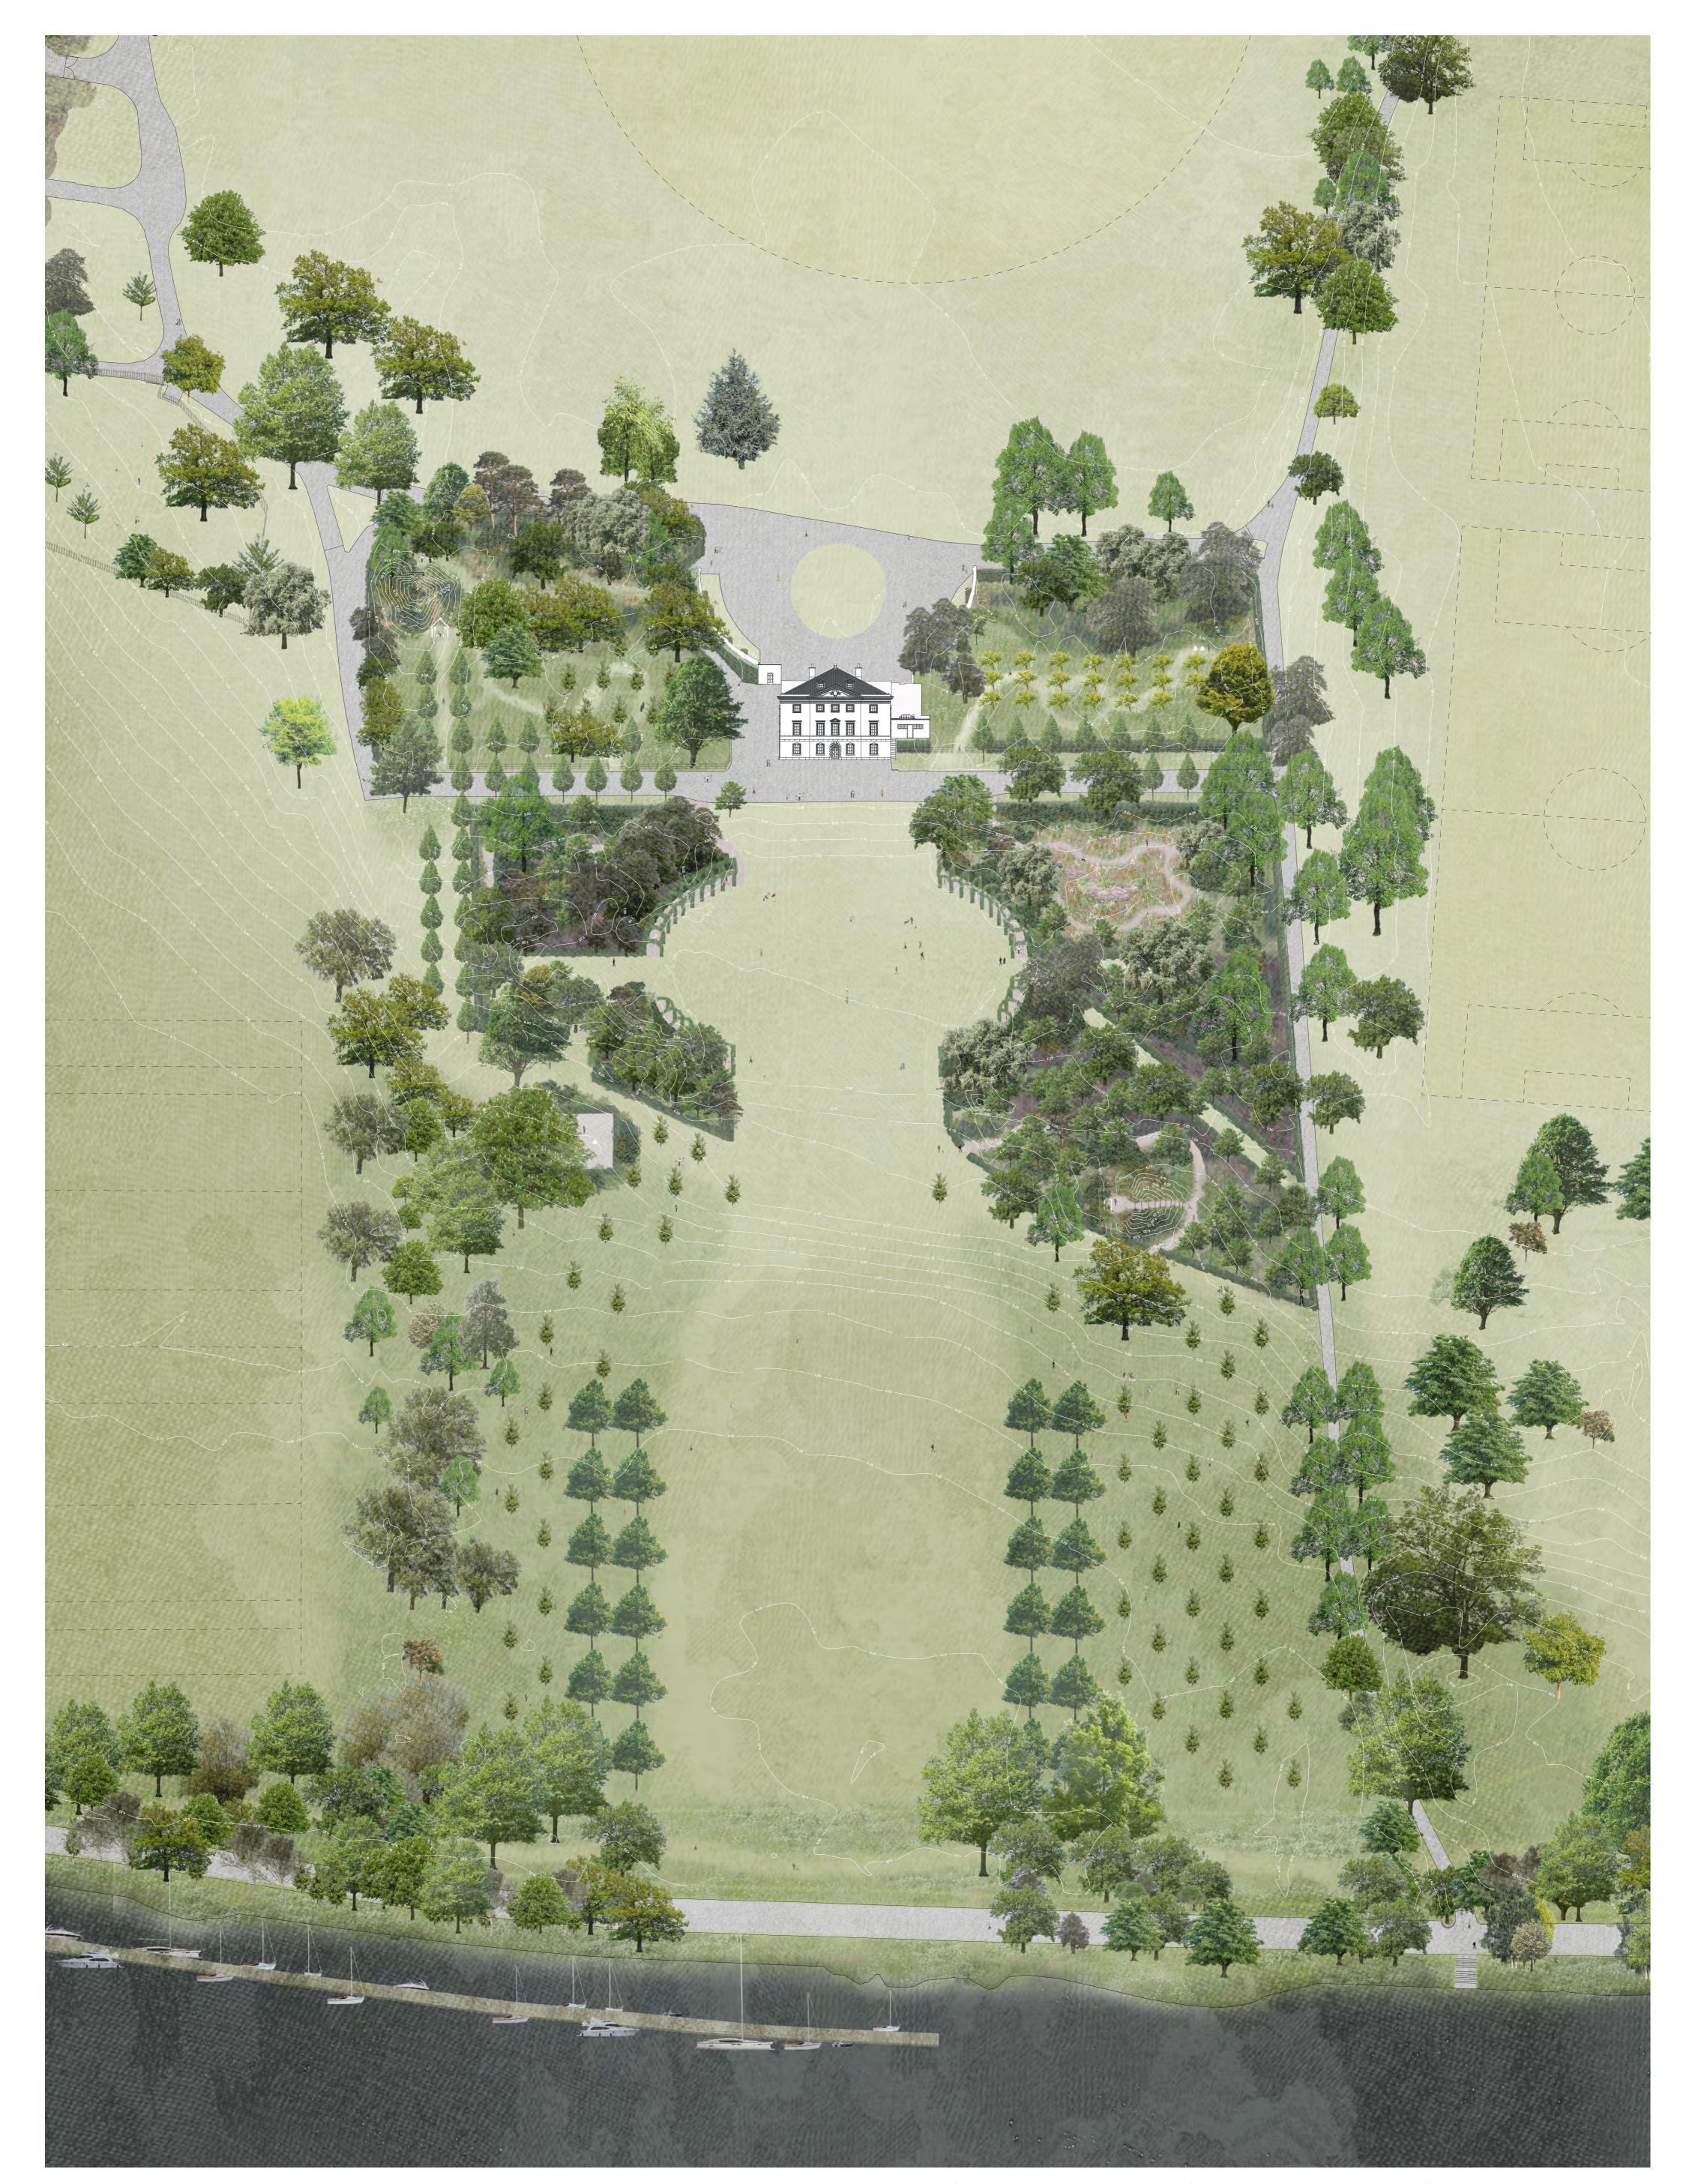

| J & L GIBBONS                                                                                                                                                                                                                                                          | Project:            |                                    |                              | Drawing title:  |      |
|------------------------------------------------------------------------------------------------------------------------------------------------------------------------------------------------------------------------------------------------------------------------|---------------------|------------------------------------|------------------------------|-----------------|------|
| LANDSCAPE ARCHITECTURE<br>URBAN DESIGN                                                                                                                                                                                                                                 | MARBLE HILL REVIVED |                                    | PLEASURE GROUNDS PLANOMETRIC |                 |      |
| 19 SWAN YARD,<br>LONDON N1 1SD<br>T: 020 7226 1345                                                                                                                                                                                                                     | Date:<br>19_01_17   | Scale<br>1:500 @ A1<br>1:1000 @ A3 | Status:<br>Planning          | Drawing number: | Rev: |
| The information in this drawing is copywright of J & L Gibbons LLP<br>Do not scale from this drawing.<br>All dimensions are to be verified on site prior to construction.<br>J & L Gibbons LLP to be informed of any variation between site conditions and dimensions. | Drawn:<br>PK        | Checked:<br>ND                     | Approved:<br>ND              | 581_PL_L_03     | Е    |