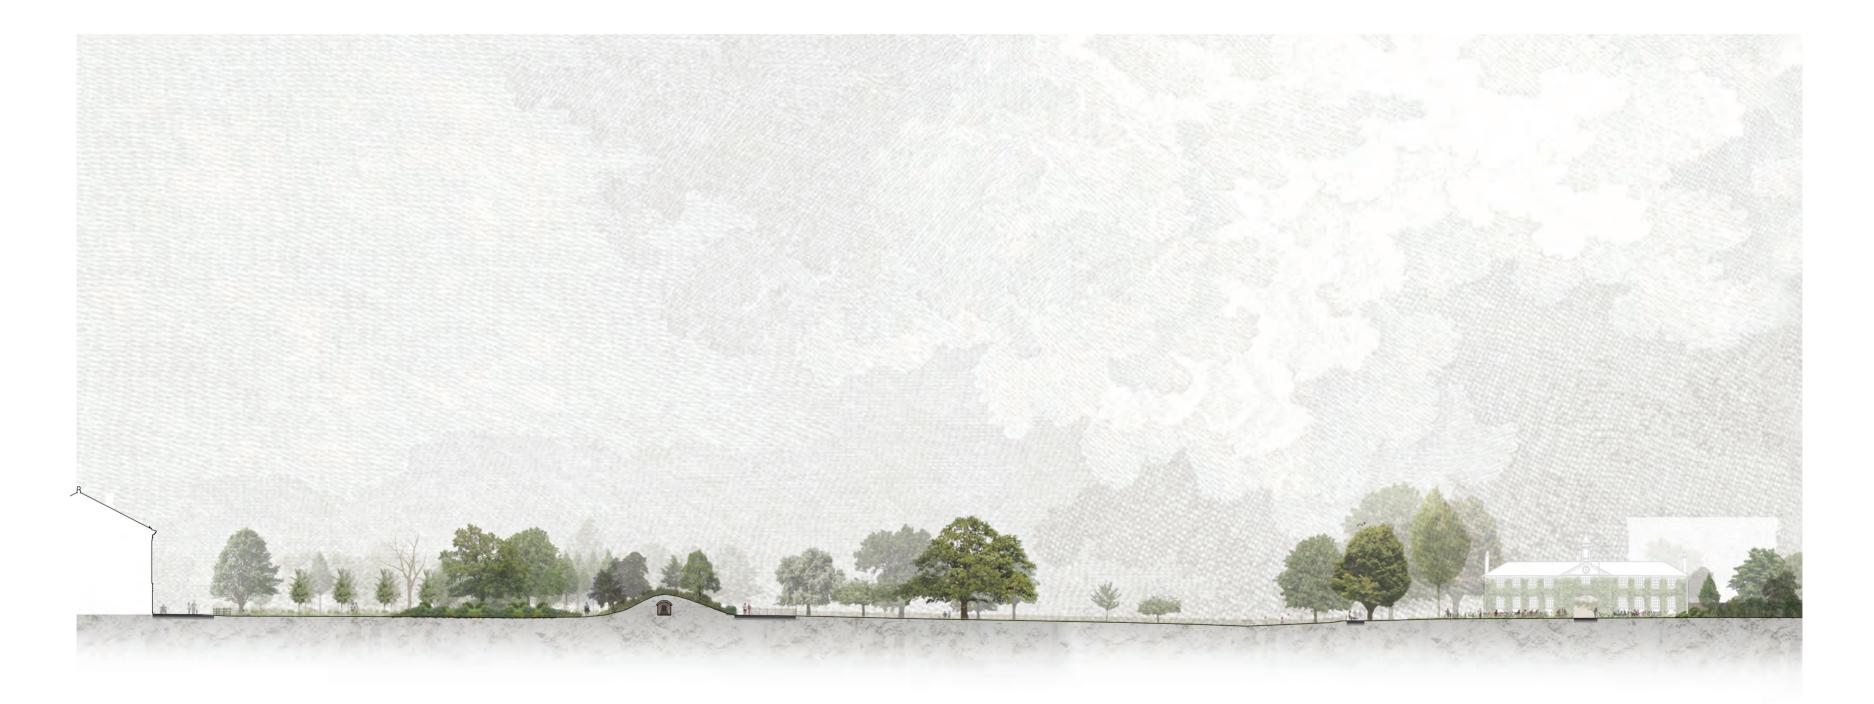

MARBLE HILL HOUSE

ICE HOUSE

DOG-FREE AREA

STABLES CAFE

| J & L GIBBONS                                                                                                                                                                                                                                                         | Project:            |                                   |                     | Drawing title:                          |      |
|-----------------------------------------------------------------------------------------------------------------------------------------------------------------------------------------------------------------------------------------------------------------------|---------------------|-----------------------------------|---------------------|-----------------------------------------|------|
| LANDSCAPE ARCHITECTURE<br>URBAN DESIGN                                                                                                                                                                                                                                | MARBLE HILL REVIVED |                                   |                     | LANDSCAPE SECTION<br>MHH to Stable Café |      |
| 19 SWAN YARD,<br>LONDON N1 1SD<br>T: 020 7226 1345                                                                                                                                                                                                                    | Date:<br>19_01_2017 | Scale<br>1:250 @ A0<br>1:500 @ A2 | Status:<br>Planning | Drawing number:                         | Rev: |
| The information in this drawing is copywright of J & L Gibbons LLP<br>Do not scale from this drawing.<br>Al dimensions are to be verified on alle prior to construction.<br>J & L Gibbons LLP to be informed of any variation between site conditions and dimensions. | Drawn:<br>PK        | Checked:<br>VB                    | Approved:<br>ND     | 581_PL_L_07                             | В    |