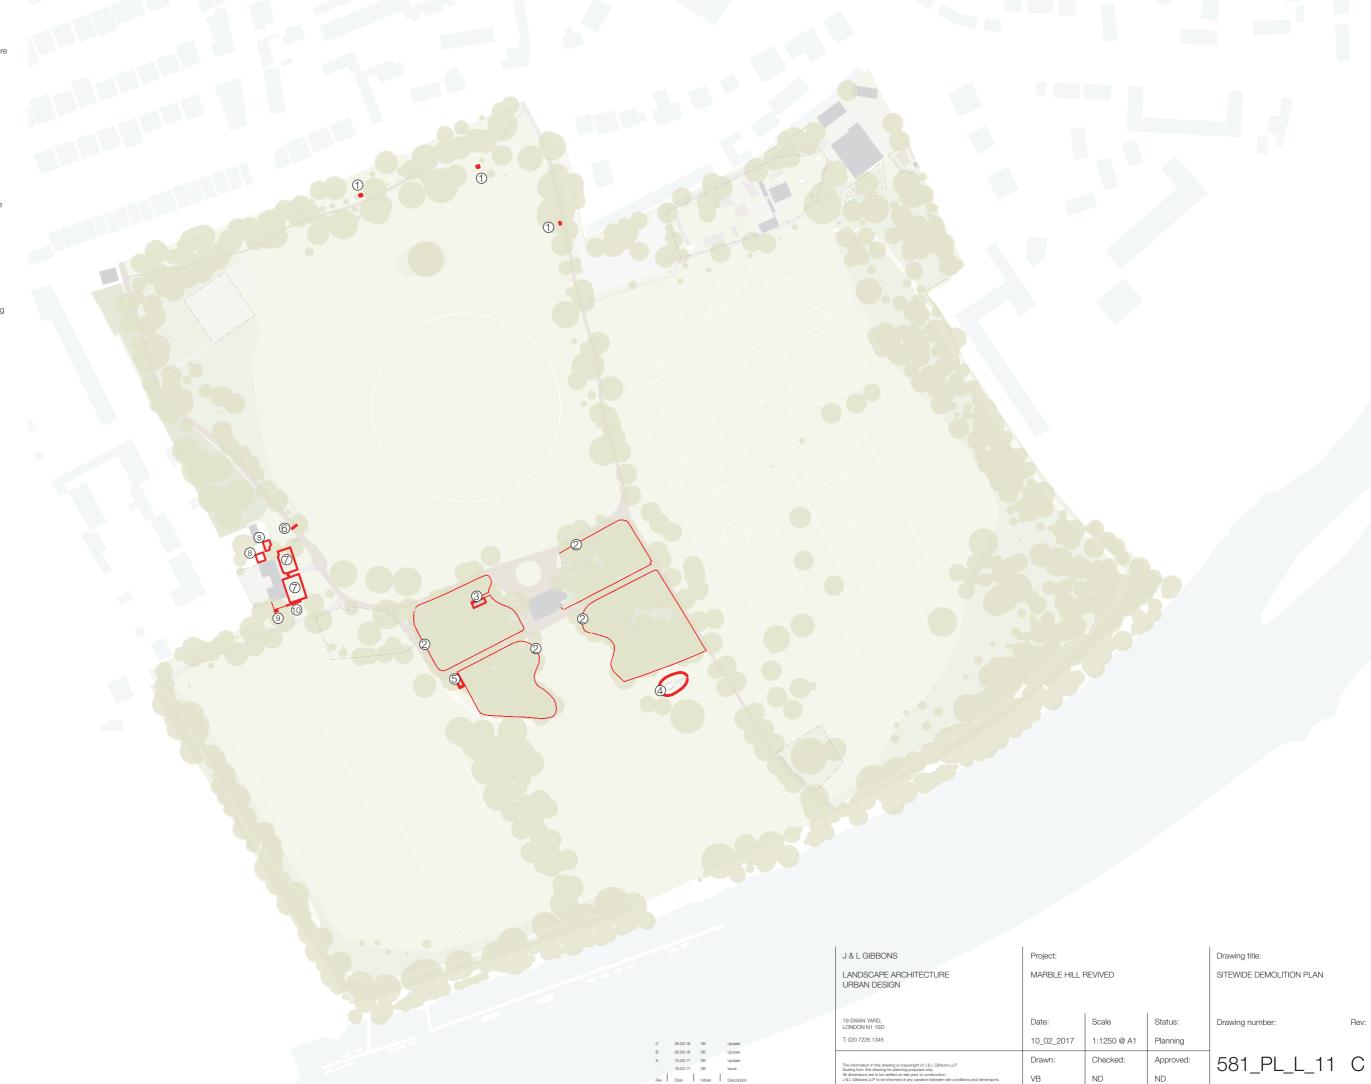

Removal of non-memorial bench.

Replacement with new bench as per Funiture

Plan 581\_PL\_L\_04

- 2. Remove timber palisade fencing
- 3. Demolition of former toilet block in Woodland Quarter
- Removal of clipped hedge and fence around Grotto - new planting to improve setting as per drawing 581\_PL\_L\_01 (Illustrative Landscape Plan)
- 5. Demolition of Chinese style shelter
- 6. Removal of speed restriction hump to enable access to new service yard entrance
- 7. Demolition of raised lawns in front of the Stable Block to improve setting
- Removal of existing patches of hard standing
- 9. Removal of 3no. cycle stands. Replacements as per 581\_PL\_L\_01
- 10. Removal of picket fence around existing cafe terrace