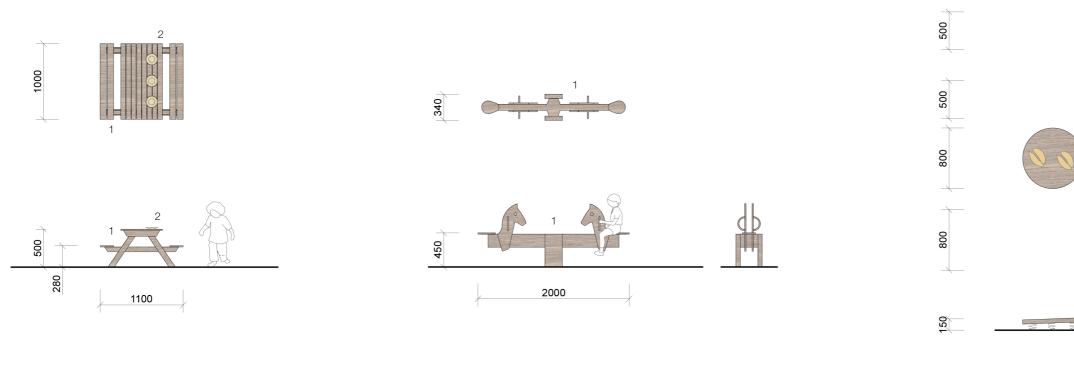

CHILD-SIZE PICNIC TABLE

Wooden picnic table
Carved plates, cups and cooking equipment for pretend play

## SADDLE SEE-SAW

1 - Wooden see-saw with carved features to resemble horses

19 SWAN YARD, LONDON N1 1SD T: 020 7226 1345 The informati Scaling from All dimension J & L Gibbon dimensions.