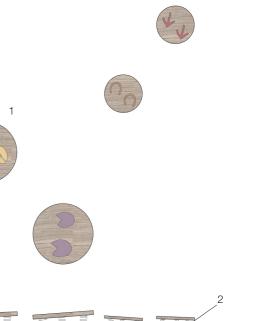

## WOBBLE BOARDS

1 - Wobble boards with carved animal footprints on the surface 2 - Springs

|                                                                                          | Project:            |           |                               | Drawing title:  |      |
|------------------------------------------------------------------------------------------|---------------------|-----------|-------------------------------|-----------------|------|
| JRE                                                                                      | MARBLE HILL REVIVED |           | PLAY AREA<br>Play equipment 1 |                 |      |
|                                                                                          | Date:               | Scale     | Status:                       | Drawing number: | Rev: |
|                                                                                          | 16_02_2017          | 1:50 @ A3 | Planning                      |                 |      |
| of J & L Gibbons LLP<br>es only;<br>o construction.<br>ation between site conditions and | Drawn:              | Checked:  | Approved:                     | 581_PL_L_15     | А    |
|                                                                                          | SD                  | ND        | ND                            |                 |      |