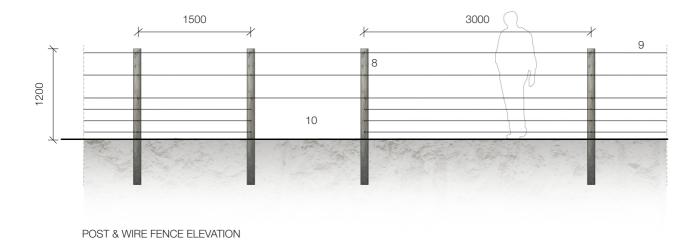

## KEY

- TOP RAIL / 20 mm round bar
  5 RAILS / 25 x 8 mm horizontal flat bar
  LINE WIRE / to narrow gaps between fencing rails
  VERTICAL UPRIGHT / 40 x 10 mm
  END POST / 60 mm round bar
  PLATE / for extra stability in the ground
  Double leaf gate
  Driven timber posts
  Steel wires
  Gap in fence to allow badger access