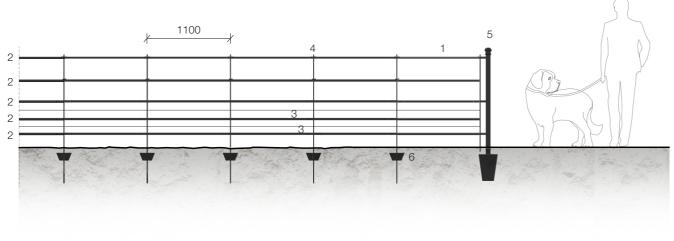

## KEY

- TOP RAIL / 20 mm round bar
  5 RAILS / 25 x 8 mm horizontal flat bar
  LINE WIRE / to narrow gaps between fencing rails
  VERTICAL UPRIGHT / 40 x 10 mm
  END POST / 60 mm round bar
  PLATE / for extra stability in the ground
  Double leaf gate
  Driven timber posts
  Steel wires
  Gap in fence to allow badger access