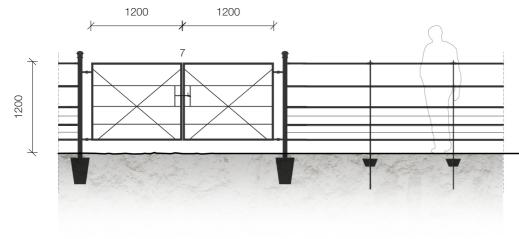

## KEY

- TOP RAIL / 20 mm round bar
  5 RAILS / 25 x 8 mm horizontal flat bar
  LINE WIRE / to narrow gaps between fencing rails
  VERTICAL UPRIGHT / 40 x 10 mm
  END POST / 60 mm round bar
  PLATE / for extra stability in the ground
  Double leaf gate
  Driven timber posts
  Steel wires
  Gap in fence to allow badger access