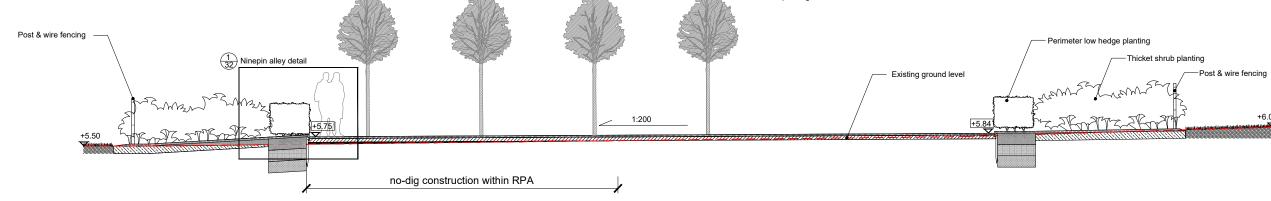

EXISTING LEVEL

PROPOSED LEVEL

+0.00

Ninepin alley - E-W Section 32 1:50 @ A3

|   |          | J & L GIBBONS Project: |   |                                                                                                                                                                                          |                     |                |                 | Drawing title:                            |         |      |  |
|---|----------|------------------------|---|------------------------------------------------------------------------------------------------------------------------------------------------------------------------------------------|---------------------|----------------|-----------------|-------------------------------------------|---------|------|--|
|   |          |                        |   | LANDSCAPE ARCHITECTURE<br>URBAN DESIGN                                                                                                                                                   | MARBLE HILL REVIVED |                |                 | Pleasure Grounds<br>Ninepin Alley Section |         |      |  |
|   |          |                        |   | 19 SWAN YARD<br>LONDON<br>N1 1SD                                                                                                                                                         | Date:               | Scale:         | Status:         | Drawing Number:                           |         | Rev: |  |
|   |          |                        |   | T: 020 7226 1345                                                                                                                                                                         | 18_05_17            | as noted @ A3  | For planning    |                                           |         |      |  |
| 1 | 05.17 VB | Update<br>Update       |   | The information in this drawing is copyright of J & L Gibbons LLP. Scaling from this drawing for planning purpose only. All dimensions are to be verified on alls prior to construction. | Drawn:              | Checked:       | Approved:       | 581_                                      | PL_L_32 | Α    |  |
|   | 05.17 VB | Update                 | ı | Scaling from this drawing for planning purposes only.                                                                                                                                    | Drawn:<br>VB        | Checked:<br>ND | Approved:<br>ND | 581_                                      | PL_L_32 | A    |  |