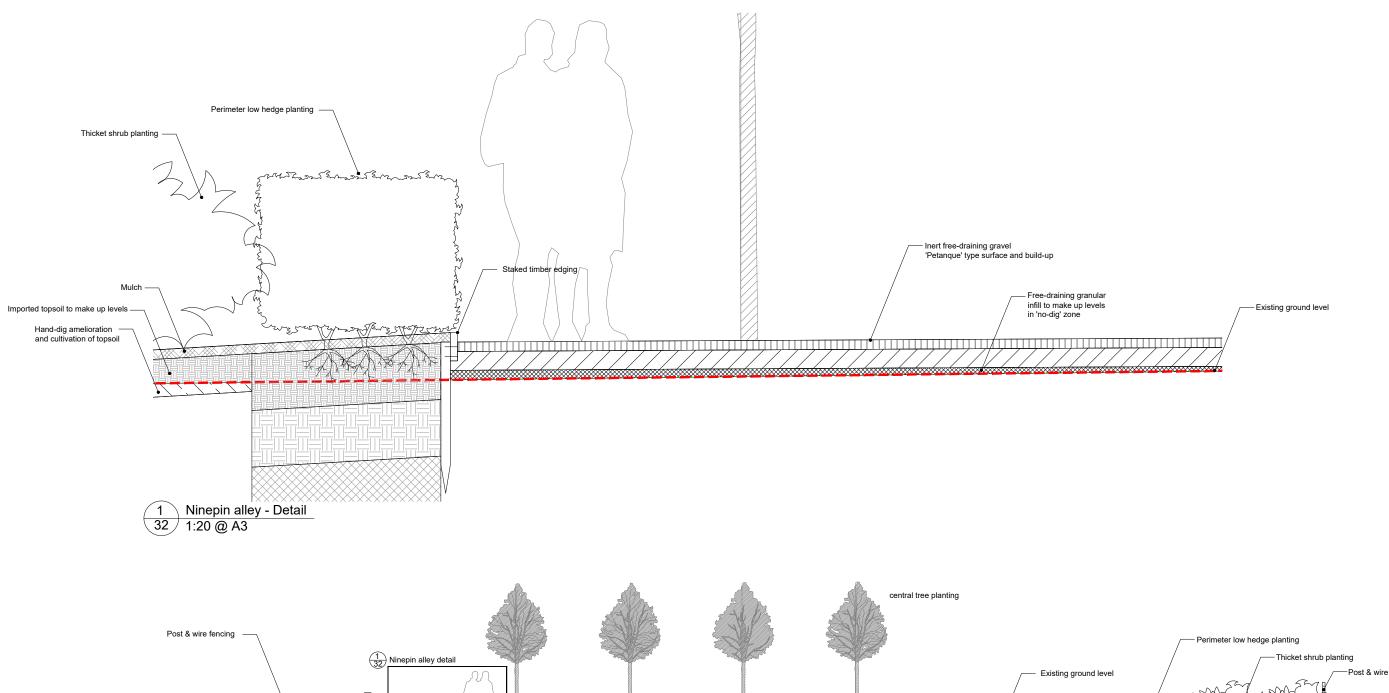

EXISTING LEVEL

PROPOSED LEVEL

+0.00

Ninepin alley - E-W Section 32 1:50 @ A3

|   |          | J & L GIBBONS Project: |   |                                                                                                                                                                                          |                     |                |                 | Drawing title:                            |         |      |  |
|---|----------|------------------------|---|------------------------------------------------------------------------------------------------------------------------------------------------------------------------------------------|---------------------|----------------|-----------------|-------------------------------------------|---------|------|--|
|   |          |                        |   | LANDSCAPE ARCHITECTURE<br>URBAN DESIGN                                                                                                                                                   | MARBLE HILL REVIVED |                |                 | Pleasure Grounds<br>Ninepin Alley Section |         |      |  |
|   |          |                        |   | 19 SWAN YARD<br>LONDON<br>N1 1SD                                                                                                                                                         | Date:               | Scale:         | Status:         | Drawing Number:                           |         | Rev: |  |
|   |          |                        |   | T: 020 7226 1345                                                                                                                                                                         | 18_05_17            | as noted @ A3  | For planning    |                                           |         |      |  |
| 1 | 05.17 VB | Update<br>Update       |   | The information in this drawing is copyright of J & L Gibbons LLP. Scaling from this drawing for planning purpose only. All dimensions are to be verified on alls prior to construction. | Drawn:              | Checked:       | Approved:       | 581_                                      | PL_L_32 | Α    |  |
|   | 05.17 VB | Update                 | ı | Scaling from this drawing for planning purposes only.                                                                                                                                    | Drawn:<br>VB        | Checked:<br>ND | Approved:<br>ND | 581_                                      | PL_L_32 | A    |  |