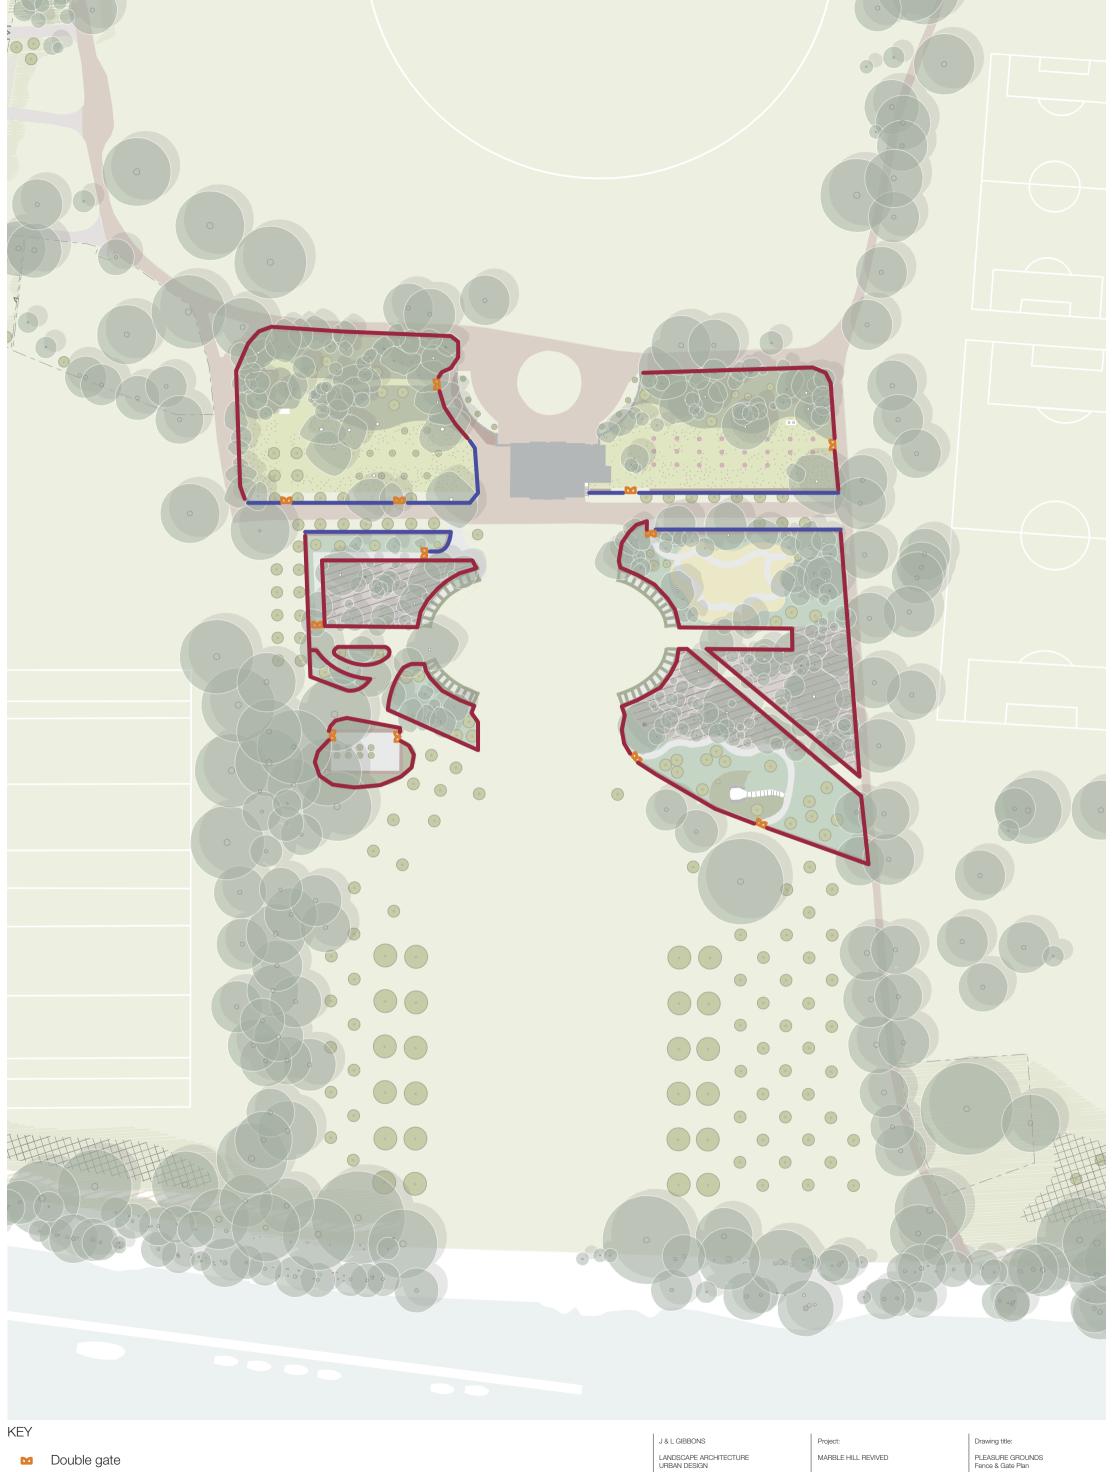

Metal estate railings

Timber post and wire fence set within hedge

A 28.08.18 VB Update
- 17.08.18 VB Issued

Bev Date Initials Description

| J & L GIBBONS                                                                                                                                                                                                                      | Project:            |                      |           | Drawing title:                        |      |
|------------------------------------------------------------------------------------------------------------------------------------------------------------------------------------------------------------------------------------|---------------------|----------------------|-----------|---------------------------------------|------|
| LANDSCAPE ARCHITECTURE<br>URBAN DESIGN                                                                                                                                                                                             | MARBLE HILL REVIVED |                      |           | PLEASURE GROUNDS<br>Fence & Gate Plan |      |
| 19 SWAN YARD,<br>LONDON N1 15D<br>T: 020 7226 1345                                                                                                                                                                                 | Date: 04_01_17      | Scale<br>1:1000 @ A3 | Status:   | Drawing number:                       | Rev: |
| The information in Title drawing is copyweight of J. B.L. Gibbons LLP  All distances can be be writted on rate prior to continuation.  J. B.L. Gibbons LLP to be informed of any variation between also conditions and dimensions. | Drawn:<br>VB        | Checked:<br>ND       | Approved: | 581_PL_L_34                           | Α    |