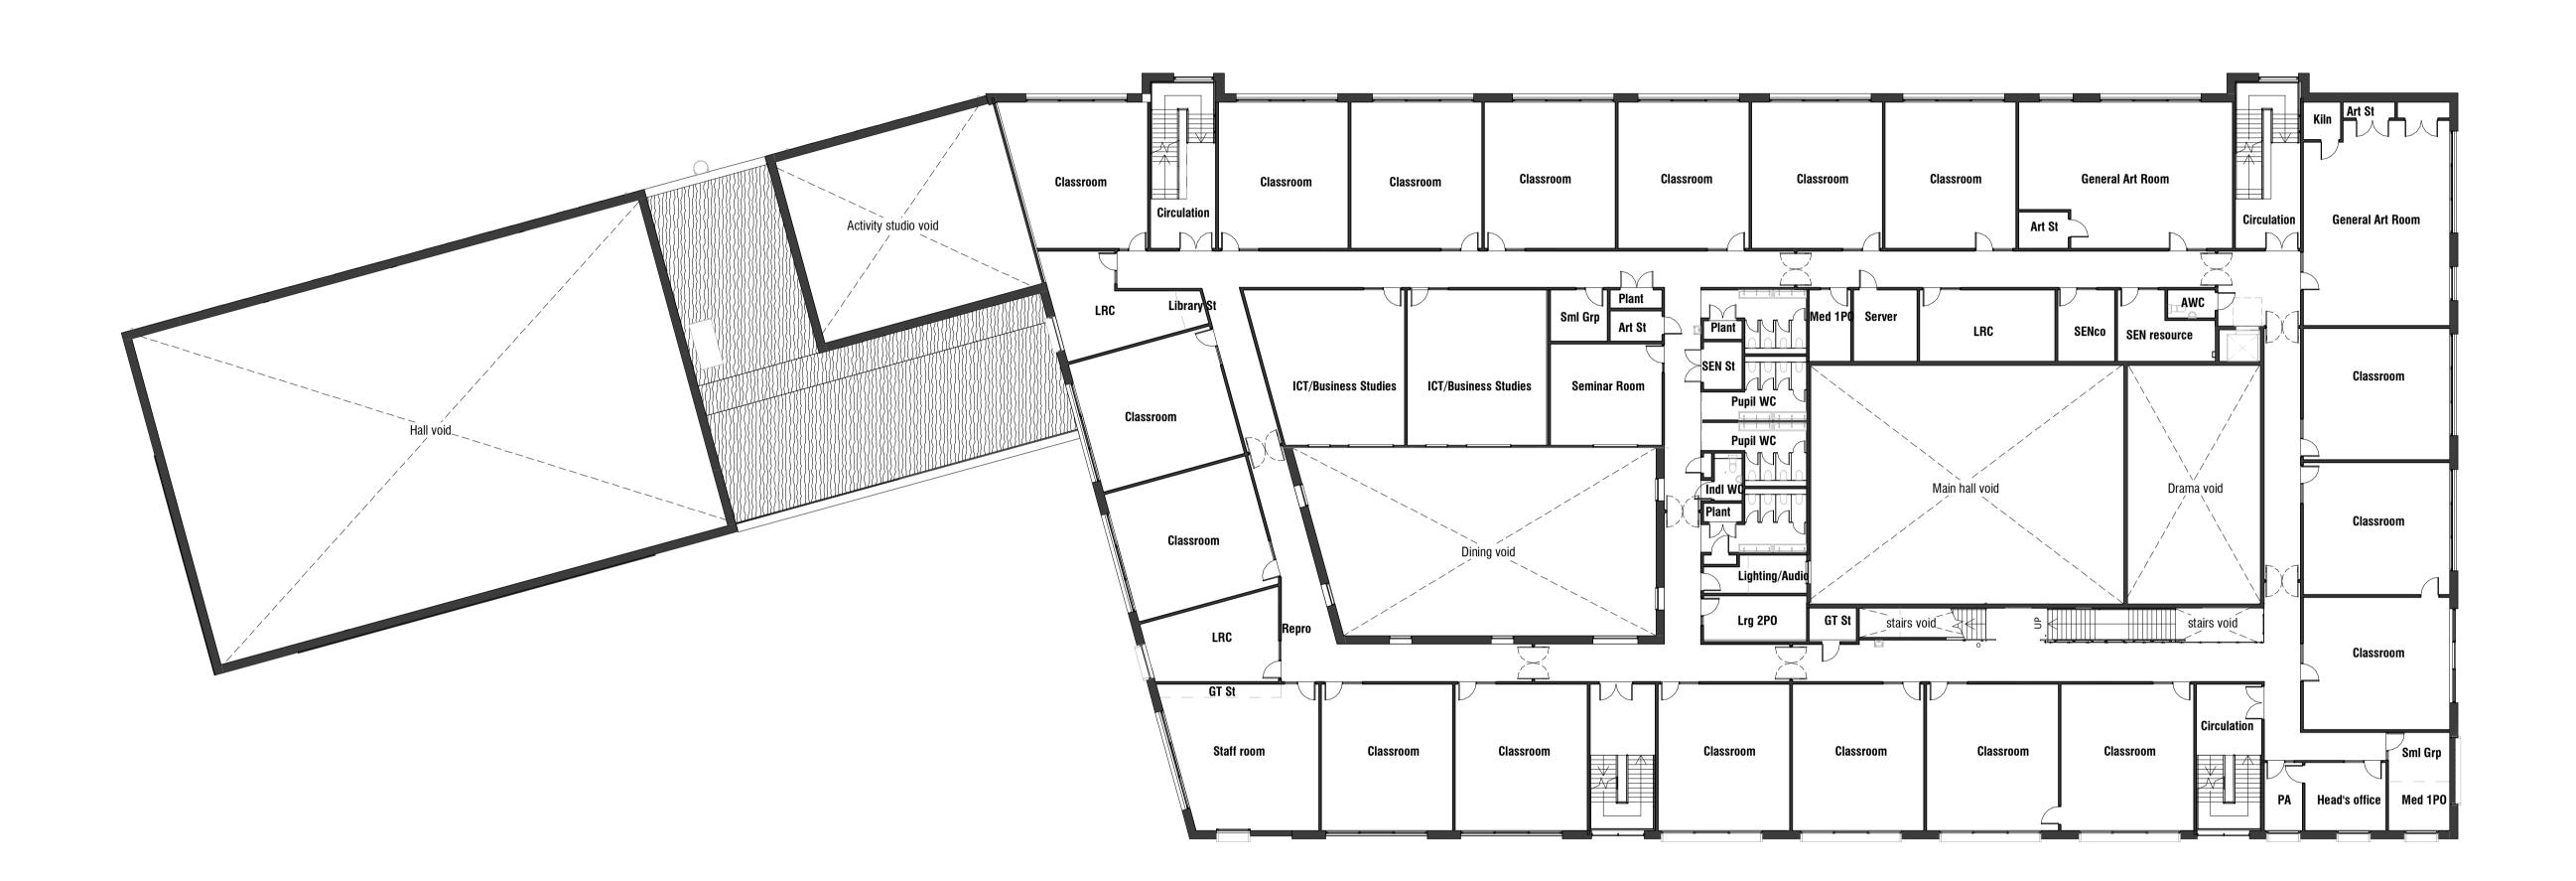

## STRIDE TREGLOWN

Turing House School Twickenham

## FOR PLANNING

Proposed First Floor Plan

| SUITABILITY STATUS                                         |       | SCALE    |
|------------------------------------------------------------|-------|----------|
| PL:PLANNING                                                | 1:200 | @ A1     |
| PROJECT   ORIGINATOR   ZONE   LEVEL   TYPE   ROLE   NUMBER |       | REVISION |
| FS0316-STL-ZZ-01-DR-A-0102                                 |       | P02      |