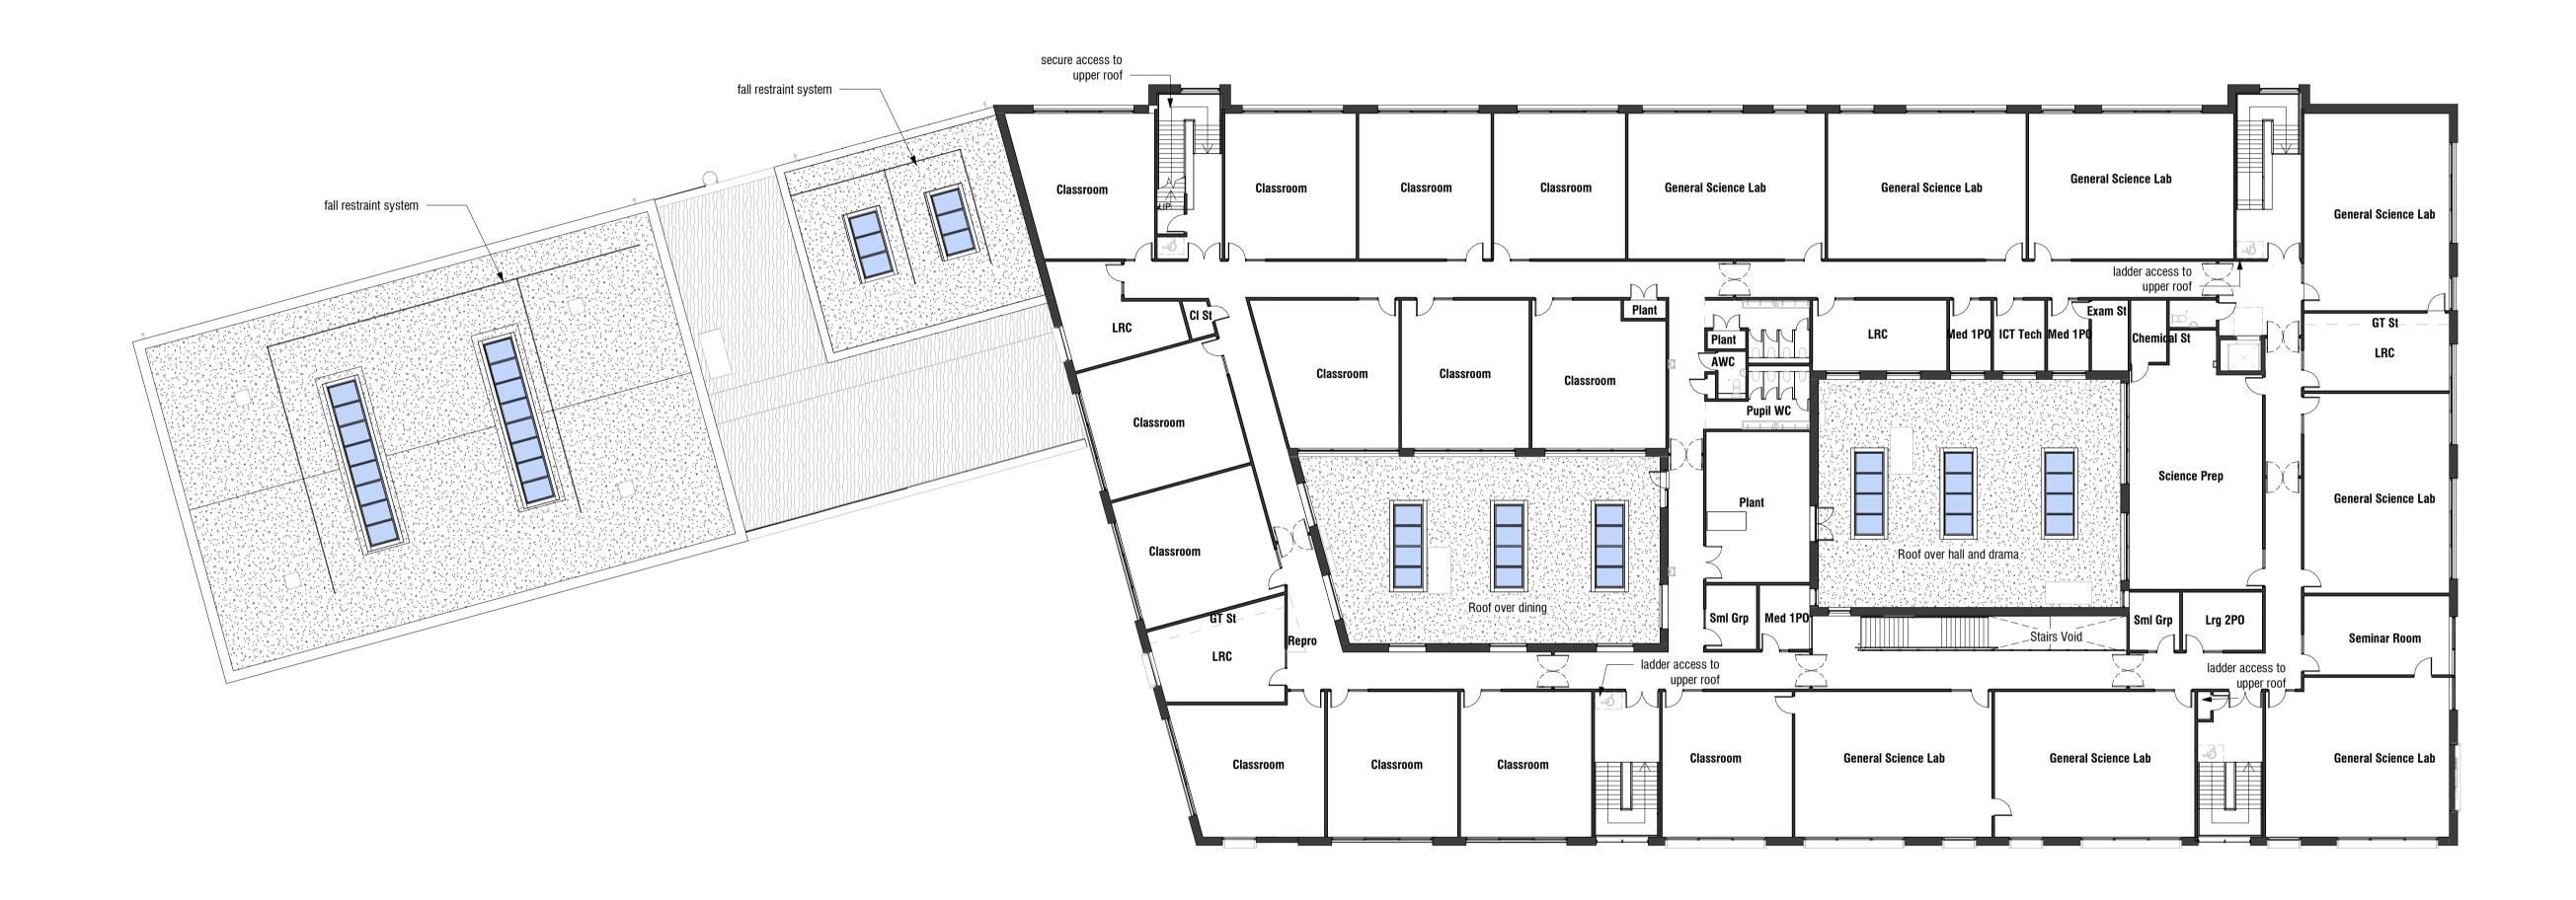

## FOR PLANNING

DRAWING TITLE

Proposed Second Floor Plan

| SUITABILITY STATUS                                         |       | SCALE    |
|------------------------------------------------------------|-------|----------|
| PL:PLANNING                                                | 1:200 | @ A1     |
| PROJECT   ORIGINATOR   ZONE   LEVEL   TYPE   ROLE   NUMBER |       | REVISION |
| FS0316-STL-ZZ-02-DR-A-0103                                 |       | P02      |