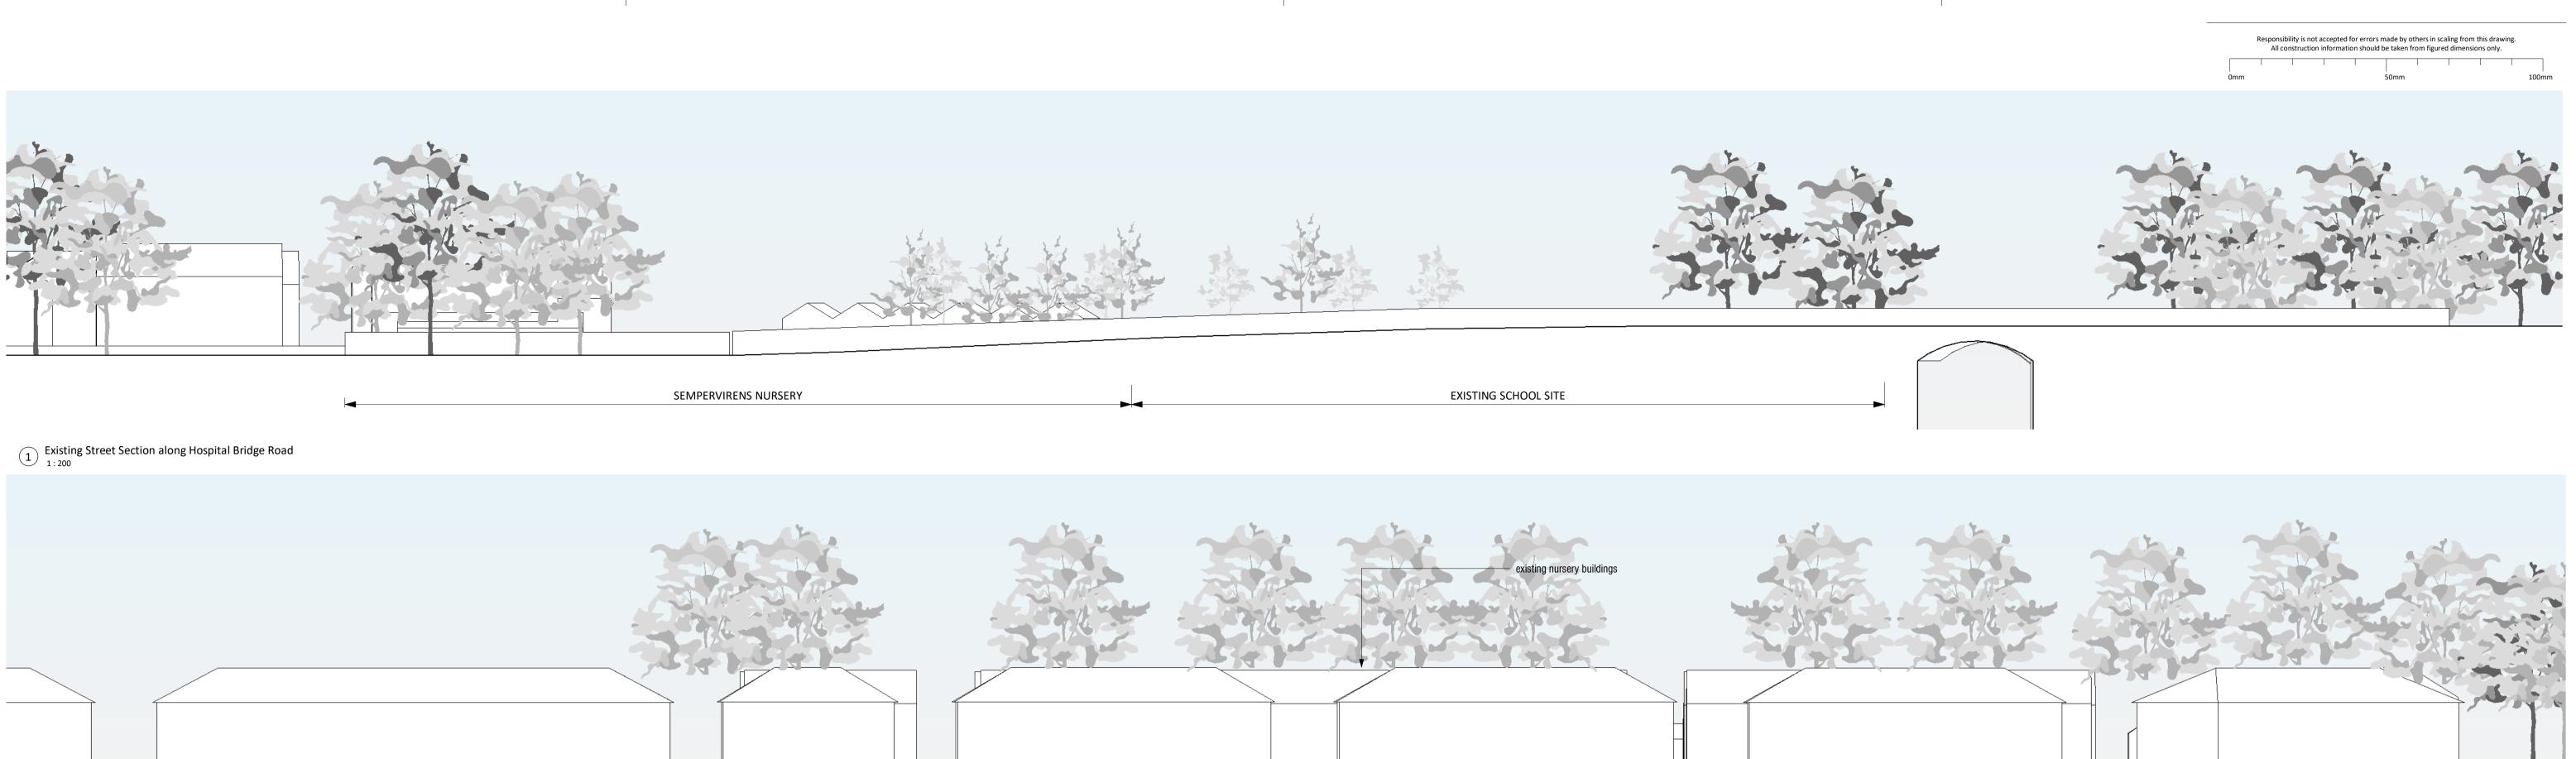

## 2 Existing Street Section along Stirling Road 1:200

PROPOSED SCHOOL SITE

CHECKED BY СВ

REVISED BY LG

ORIGINATOR NO

Turing House School Twickenham

FOR PLANNING

| DRA | WIN | G TITLE |  |
|-----|-----|---------|--|
|     | -   | -       |  |

**Existing Street Elevations** 

| SUITABILITY STATUS                                         |                   | SCALE    |
|------------------------------------------------------------|-------------------|----------|
| PL : PLANNING                                              | As indicated @ A1 |          |
| PROJECT   ORIGINATOR   ZONE   LEVEL   TYPE   ROLE   NUMBER |                   | REVISION |
| FS0316-STL-ZZ-XX-DR-A-0201                                 |                   | P02      |