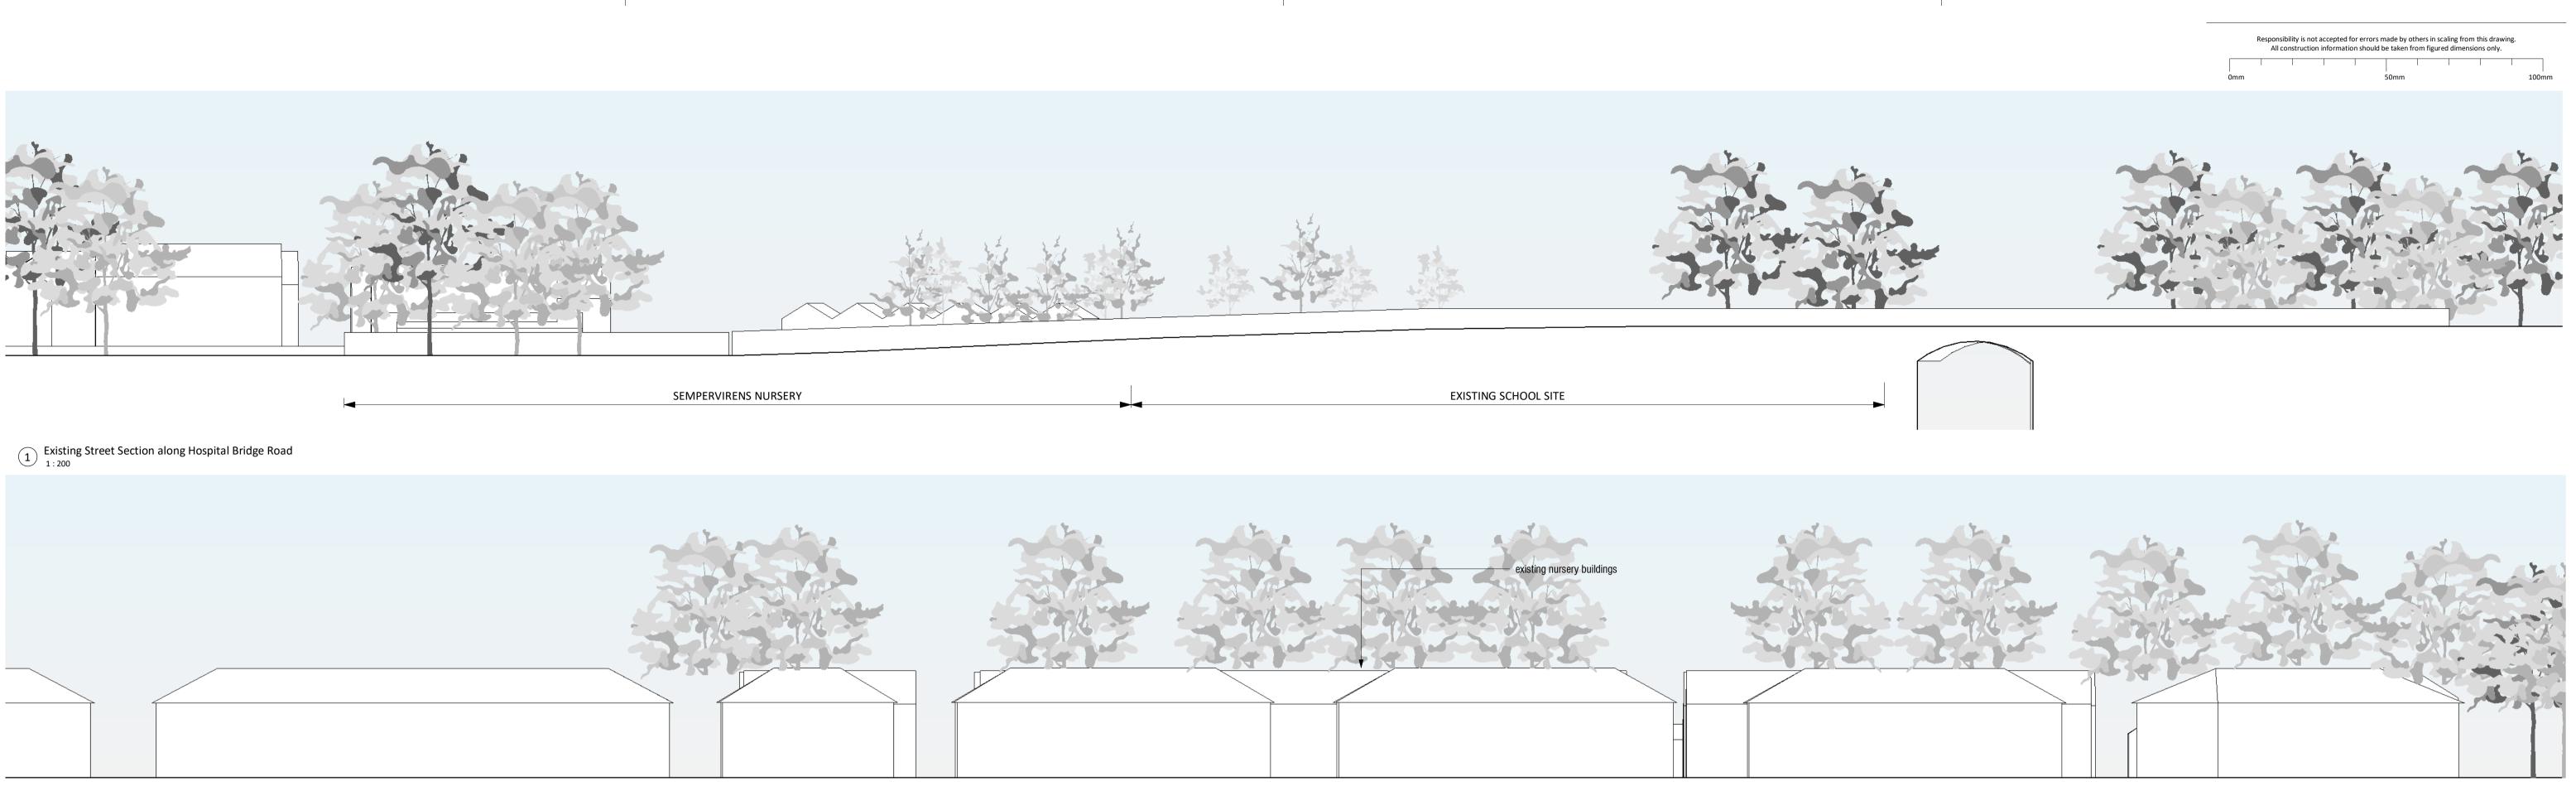

## 2 Existing Street Section along Stirling Road 1:200

PROPOSED SCHOOL SITE

CHECKED BY СВ

REVISED BY LG

ORIGINATOR NO

Turing House School Twickenham

FOR PLANNING

| DRA | WIN | G TITLE |  |
|-----|-----|---------|--|
|     | -   | -       |  |

**Existing Street Elevations** 

| SUITABILITY STATUS                                         |                   | SCALE    |
|------------------------------------------------------------|-------------------|----------|
| PL : PLANNING                                              | As indicated @ A1 |          |
| PROJECT   ORIGINATOR   ZONE   LEVEL   TYPE   ROLE   NUMBER |                   | REVISION |
| FS0316-STL-ZZ-XX-DR-A-0201                                 |                   | P02      |