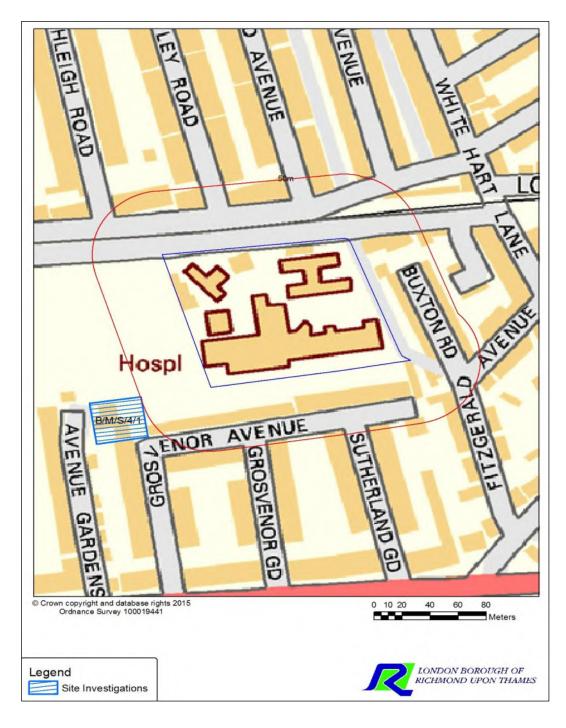

## 6.1 GIS Attribute Data for Site Investigations

Selection Summary for layer 0 feature(s) identified on site.

1 feature(s) identified off site within 50 metres

| ID                  | Name                   | Address                        | Туре                   | Approx.<br>distance (m) | Approx. Area (m2) | Grid Ref.         |
|---------------------|------------------------|--------------------------------|------------------------|-------------------------|-------------------|-------------------|
| On Site             |                        |                                |                        |                         |                   |                   |
| None                |                        |                                |                        |                         |                   |                   |
| Identified Off-site | e - Within 50m         |                                |                        |                         |                   |                   |
| B/M/S/4/1           | 37 Grosvenor<br>Avenue | Mortlake &<br>Barnes<br>Common | Planning/Redevelopment | 49.60                   | 1198              | 521093,<br>175601 |