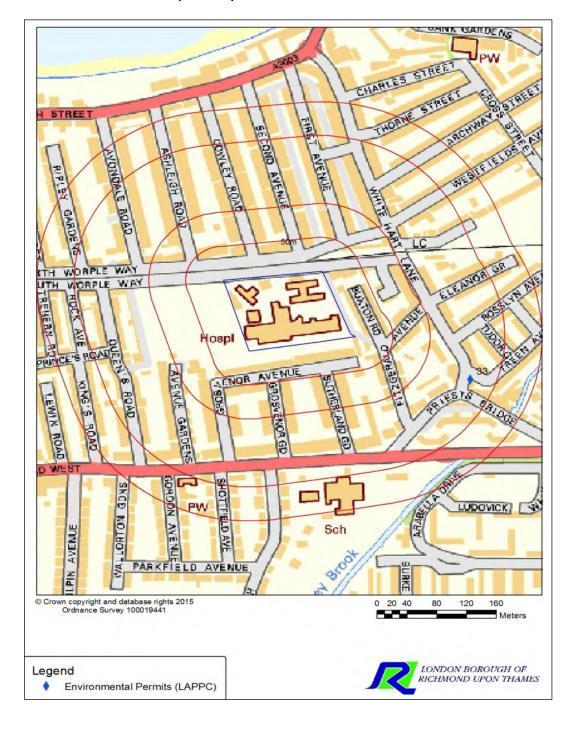

#### 7.1 GIS Attribute Data for Environmental Permits (LAPPC)

Selection Summary for layer

- 0 feature(s) identified on site.
- 0 feature(s) identified off site within 50 metres
- 0 feature(s) identified off site within 50 100 metres
- 1 feature(s) identified off site within 100 200 metres
- 0 feature(s) identified off site within 200 250 metres

| ld                                    | Address                                    | Issue_Date | Process      | Approx. distance (m) | Grid Ref.      |  |  |
|---------------------------------------|--------------------------------------------|------------|--------------|----------------------|----------------|--|--|
| On Site                               |                                            |            |              |                      |                |  |  |
| None                                  |                                            |            |              |                      |                |  |  |
| Identified Off-site - W               | ithin 50m                                  |            |              |                      |                |  |  |
| None                                  |                                            |            |              |                      |                |  |  |
| Identified Off-site - W               | ithin 50-100m                              |            |              |                      |                |  |  |
| None                                  |                                            |            |              |                      |                |  |  |
| Identified Off-site - Within 100-200m |                                            |            |              |                      |                |  |  |
| 33                                    | 155 White Hart<br>Lane, London<br>SW13 0JP | 01/04/2007 | Dry Cleaning | 166.87               | 521456, 175584 |  |  |
| Identified Off-site - W               | Identified Off-site - Within 200-250m      |            |              |                      |                |  |  |
| None                                  |                                            |            |              |                      |                |  |  |