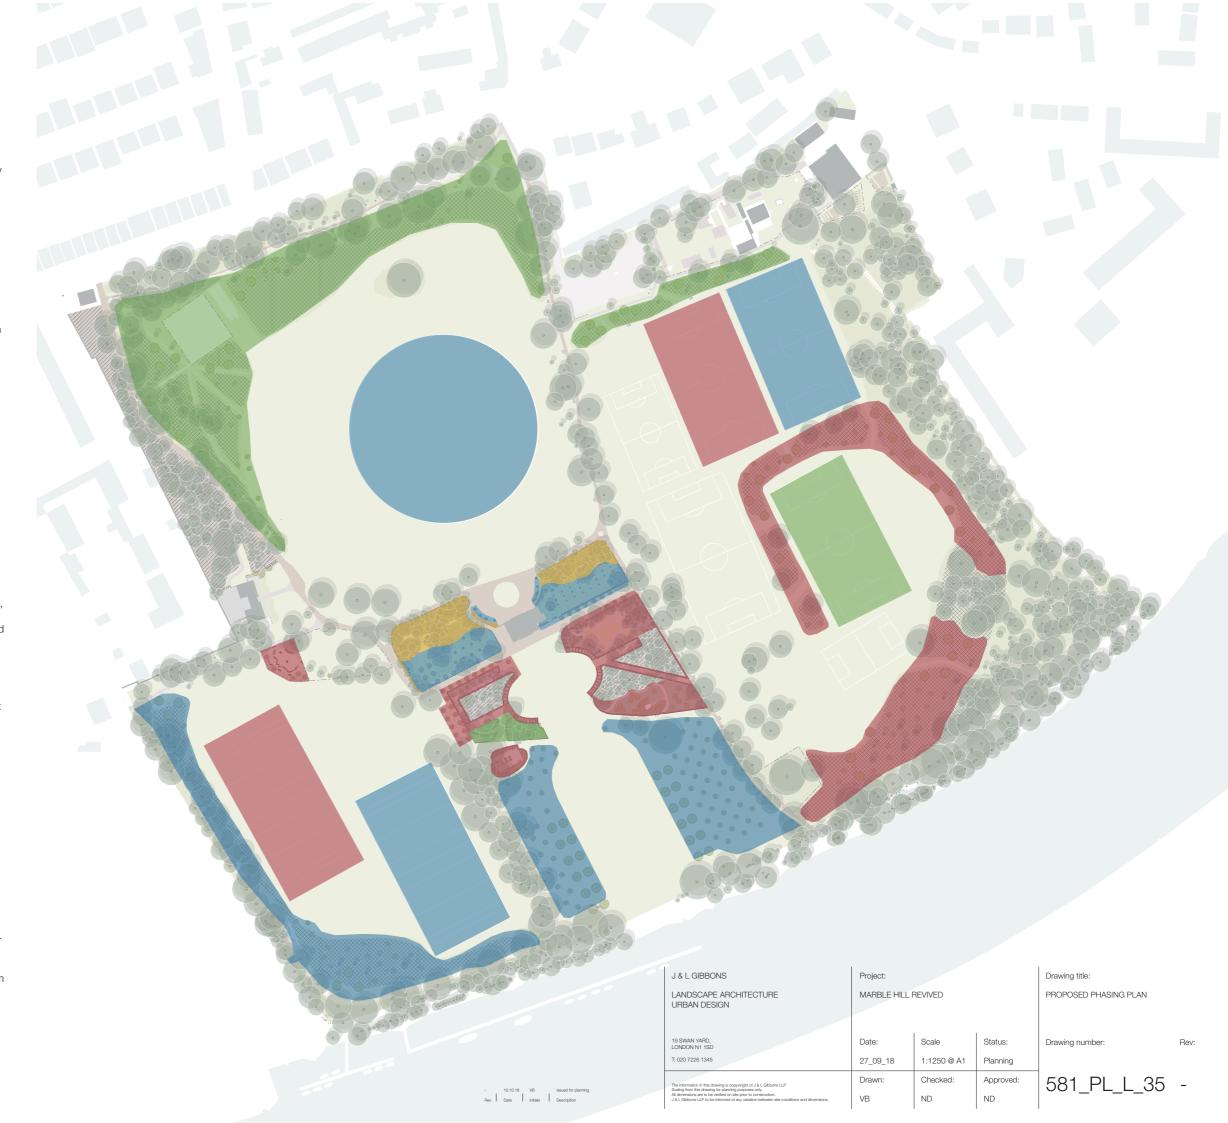

PHASE 1 FEB - MAR 2019

#### WORKS:

- Tree works (removals and coppicing) in upper portion of north-east and north-west Woodland Quarters with new tree and understorey planting to thickets

## ECOLOGICAL PROGRAMME CONSTRAINTS:

- Works pending outcome of pre-construction Badger Survey
- Tree works to take place outside of Bird Nesting season (March - August)

PHASE 2 SEP 2019 - MAR 2020

#### WORKS:

- Badger mitigation works carried out within licence period (Jul-Nov)
- Tree works (removals and coppicing) in lower portion of north-east and north-west Woodland Quarters with new avenue and grove tree planting, hedges and fence installation
- Avenue and grove tree planting to lower Pleasure Grounds
  Upgrade works to first football and rugby pitch (pitch out of action from Sept 2019 - Sept 2020)
- Upgrade works to cricket pitch
- Path upgrade to western boundary
- Tree planting and meadow seeding to west meadow

## ECOLOGICAL PROGRAMME CONSTRAINTS:

- Tree works to take place outside of Bird Nesting season (March - August) or under ecological supervision
- Works to Woodland Quarters will likely require Badger Licence (covers July - Nov)
- Tree planting season Dec 2019 Feb 2020

# PHASE 3 APR 2020 - MAR 2021

## WORKS:

- Tree works (removals and coppicing) in upper portion of south-west Woodland Quarter, excluding reserved area, with new avenue and woodland tree planting, understorey, hedges, fence and path installation
- Tree works (removals and coppicing) in south-east Woodland Quarter, excluding reserved area, with new avenue and woodland tree planting, understorey, hedges, fence and path installation and creation of flower garden
- Planting of palisade around oval lawn
- Construction of ninepin alley
- Upgrade works to second football and rugby pitch (pitch out of action from Sept 2020 - Sept 2021)
- Installation of new play area and planting
- Installation of Ice House seat and Beehive interpretation to northern Woodland Quarters
- Tree planting and meadow seeding to east meadow

## ECOLOGICAL PROGRAMME CONSTRAINTS:

- Tree works to take place outside of Bird Nesting season (March - August) or under ecological supervision
- Works to Woodland Quarters will likely require Badger Licence (covers July - Nov)
- Tree planting season Dec 2020 Feb 2021

### PHASE 4 APR 2021 - JAN 2022

- Tree works in lower portion of south-west Woodland Quarter with new woodland tree planting, understorey, hedges and fence installation
- Upgrade works to third football pitch (pitch out of action from Sept 2021 - Sept 2022)
- Sweetwalk tree and understorey planting
- Tree planting and meadow seeding around tennis court and to northern park boundary

# ECOLOGICAL PROGRAMME CONSTRAINTS:

- Tree works to take place outside of Bird Nesting season (March - August) or under ecological supervision
- Tree planting season Dec 2021 Jan 2022