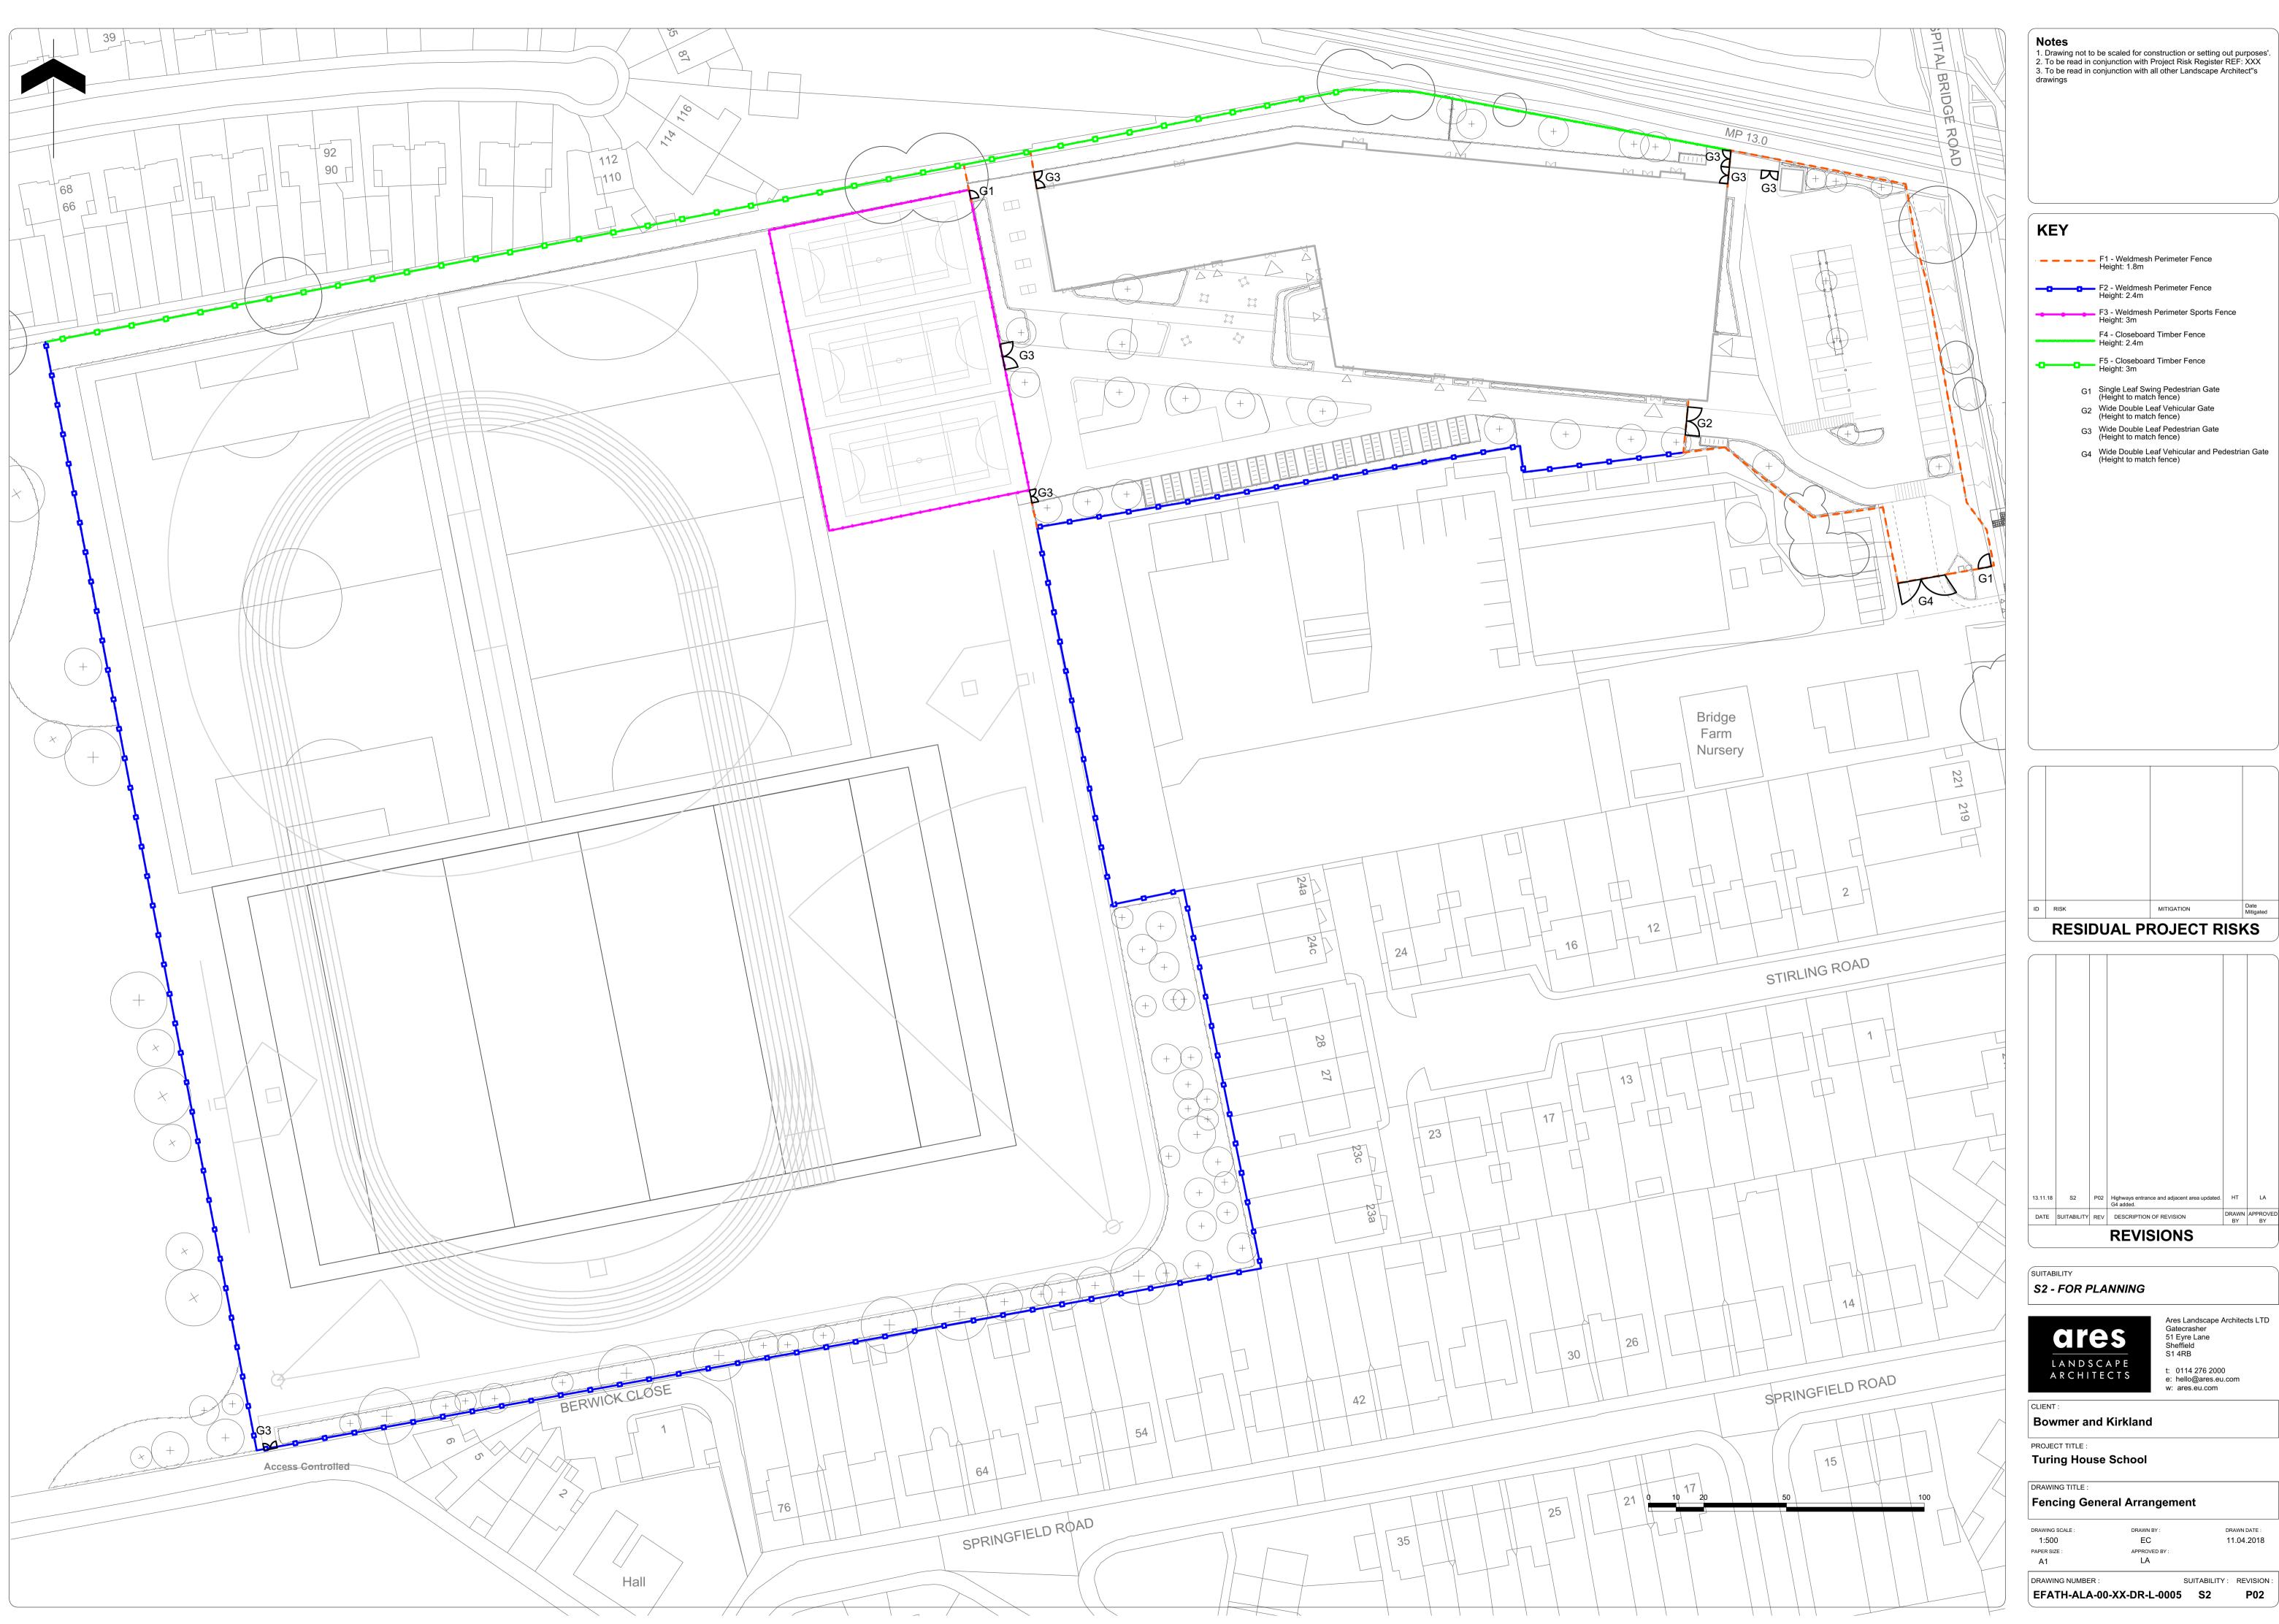

| <b>Notes</b> <ol> <li>Drawing not to be scaled for construction or setting out purposes'.</li> <li>To be read in conjunction with Project Risk Register REF: XXX</li> <li>To be read in conjunction with all other Landscape Architect's drawings</li> </ol> |
|--------------------------------------------------------------------------------------------------------------------------------------------------------------------------------------------------------------------------------------------------------------|
|                                                                                                                                                                                                                                                              |
|                                                                                                                                                                                                                                                              |
|                                                                                                                                                                                                                                                              |

|     | F1 - Weldmesh Perimeter Fence<br>Height: 1.8m                          |
|-----|------------------------------------------------------------------------|
| -00 | F2 - Weldmesh Perimeter Fence<br>Height: 2.4m                          |
|     | F3 - Weldmesh Perimeter Sports Fence<br>Height: 3m                     |
|     | F4 - Closeboard Timber Fence<br>Height: 2.4m                           |
| oo  | F5 - Closeboard Timber Fence<br>Height: 3m                             |
| G1  | Single Leaf Swing Pedestrian Gate (Height to match fence)              |
| G2  | Wide Double Leaf Vehicular Gate (Height to match fence)                |
| G3  | Wide Double Leaf Pedestrian Gate (Height to match fence)               |
| G4  | Wide Double Leaf Vehicular and Pedestrian Gate (Height to match fence) |
|     |                                                                        |
|     |                                                                        |
|     |                                                                        |
|     |                                                                        |
|     |                                                                        |
|     |                                                                        |
|     |                                                                        |
|     |                                                                        |
|     |                                                                        |
|     |                                                                        |
|     |                                                                        |
|     |                                                                        |
|     |                                                                        |
|     |                                                                        |