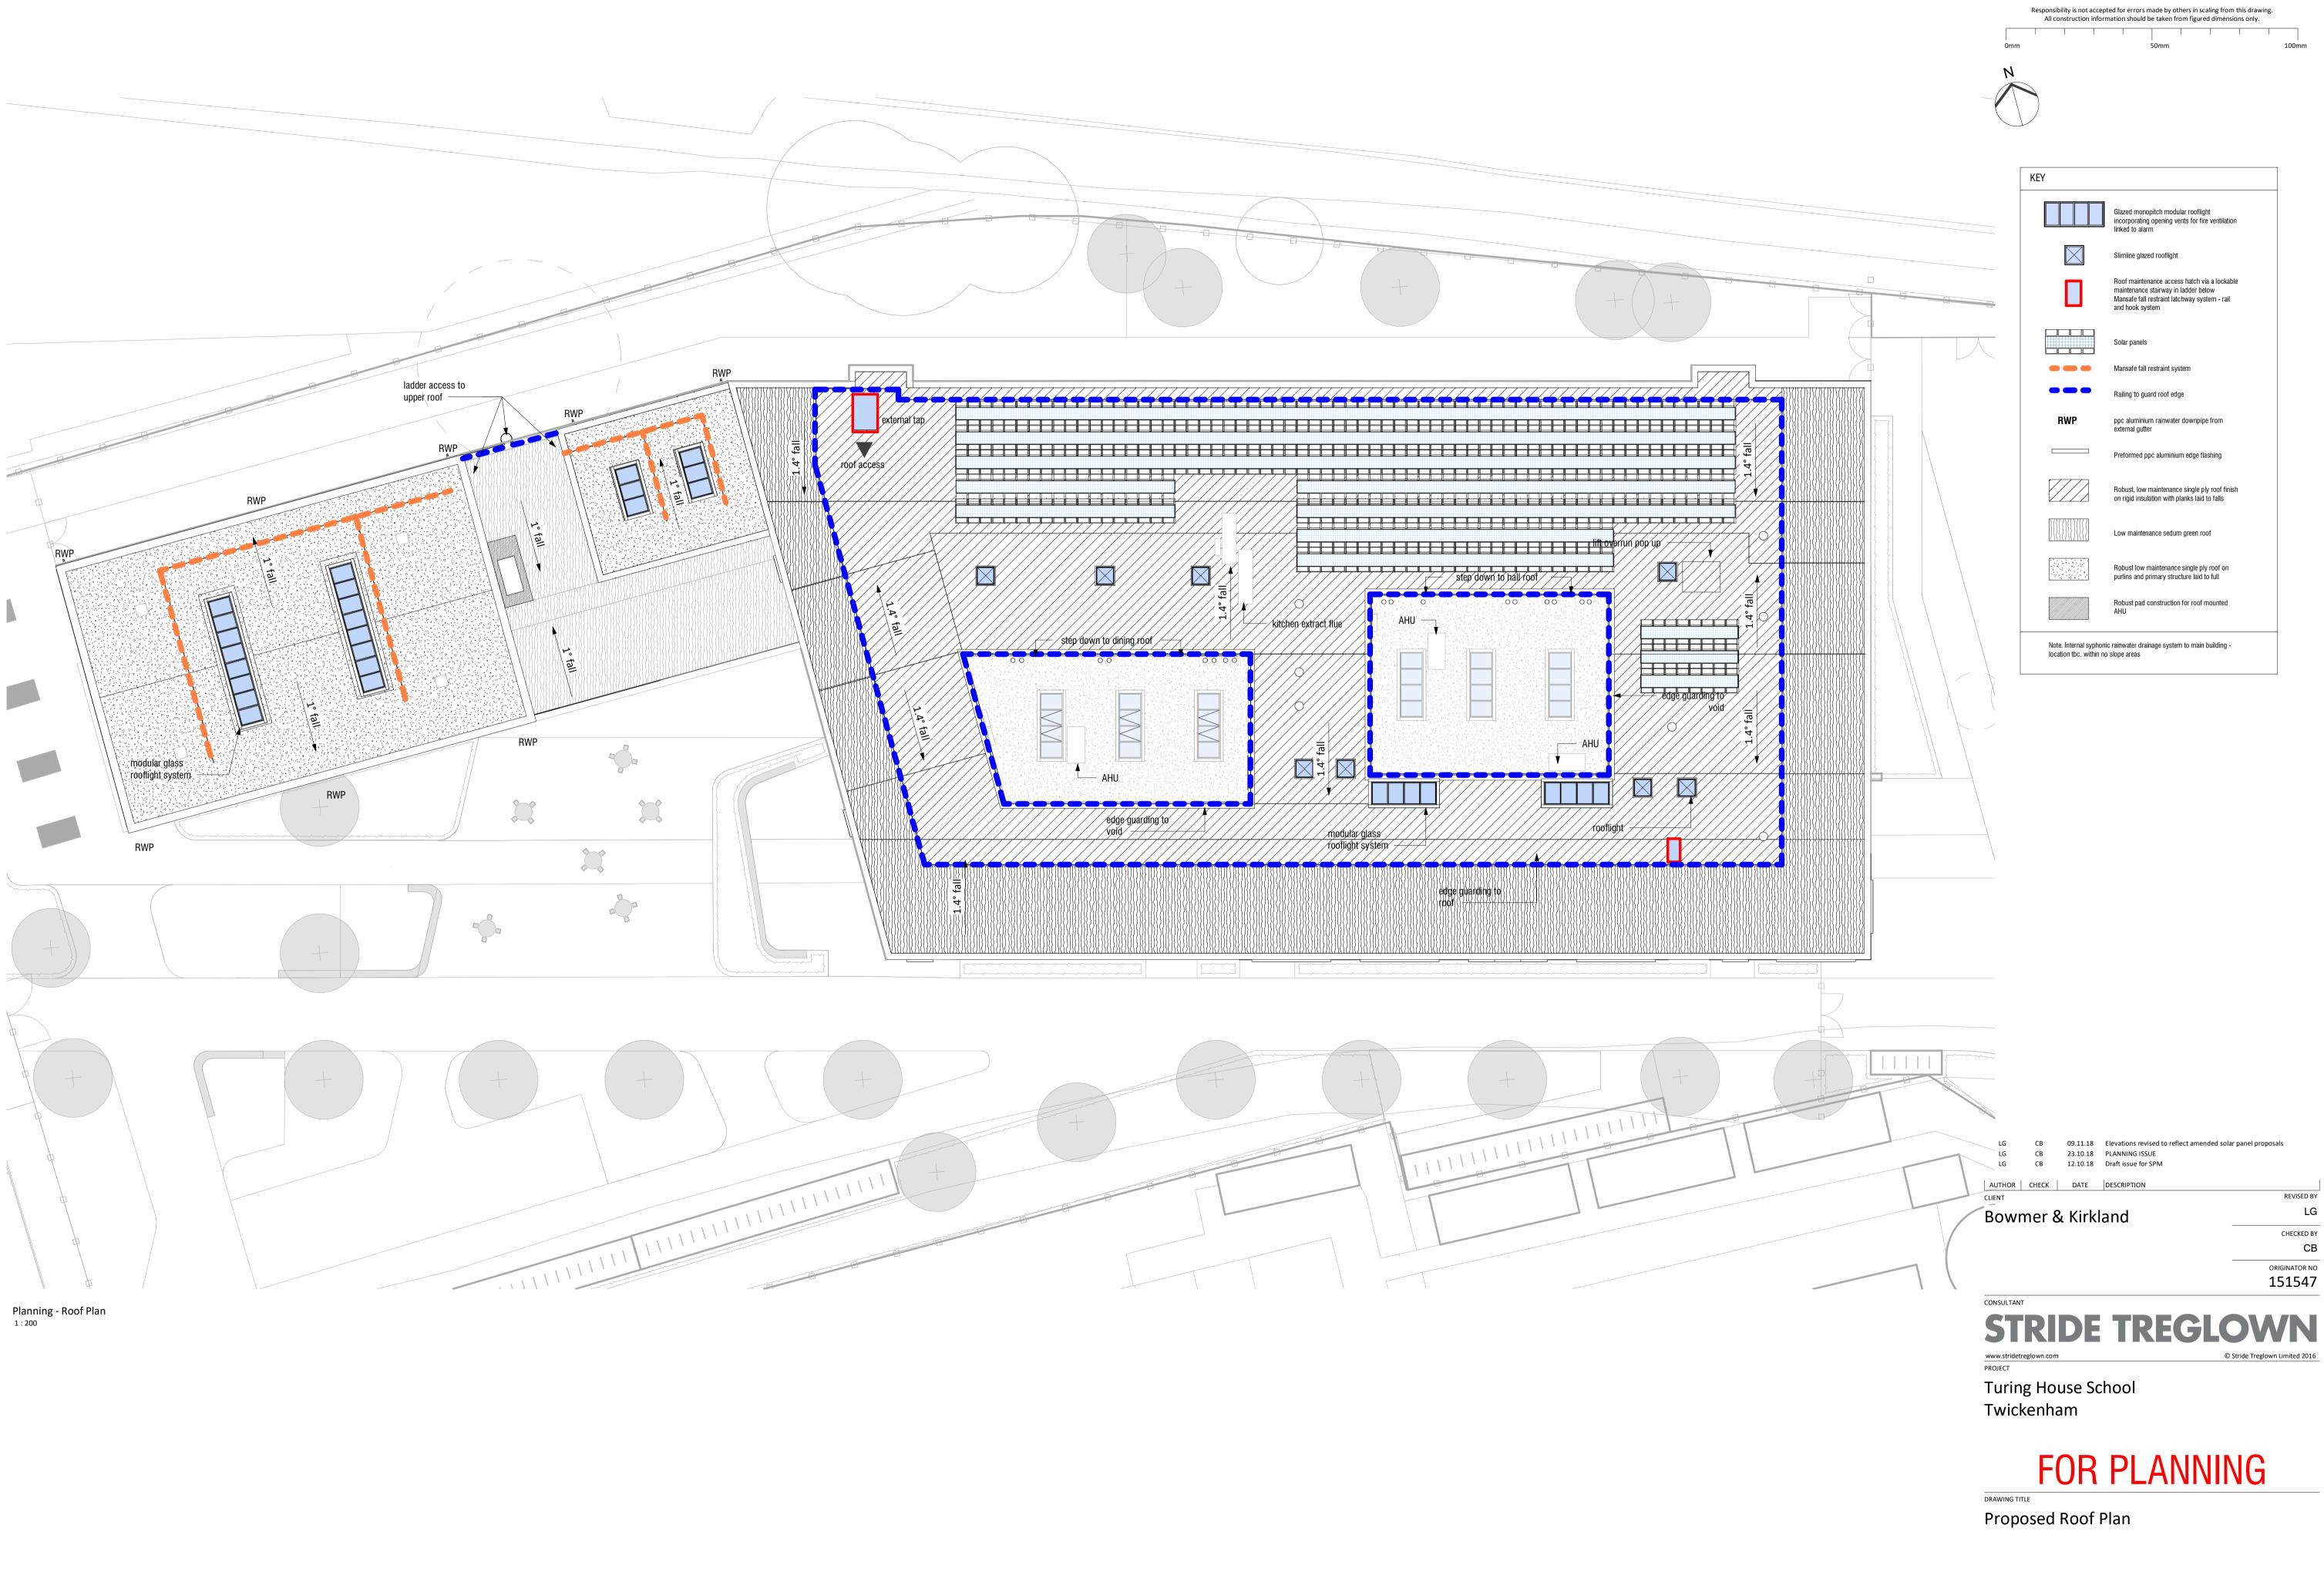

| external tap           |                                                                                                                                                                                                                                                                                                                                                                                                                                                                                                                                                                                                                                                                                                                                                                                                                                                                                                                                                                                                                                                                                                                                                                                                                                                                                                                                                                                                                                                                                                                                                                                                                                                                                                                                                                                                                                                                                    |                                   |                            |              |
|------------------------|------------------------------------------------------------------------------------------------------------------------------------------------------------------------------------------------------------------------------------------------------------------------------------------------------------------------------------------------------------------------------------------------------------------------------------------------------------------------------------------------------------------------------------------------------------------------------------------------------------------------------------------------------------------------------------------------------------------------------------------------------------------------------------------------------------------------------------------------------------------------------------------------------------------------------------------------------------------------------------------------------------------------------------------------------------------------------------------------------------------------------------------------------------------------------------------------------------------------------------------------------------------------------------------------------------------------------------------------------------------------------------------------------------------------------------------------------------------------------------------------------------------------------------------------------------------------------------------------------------------------------------------------------------------------------------------------------------------------------------------------------------------------------------------------------------------------------------------------------------------------------------|-----------------------------------|----------------------------|--------------|
| roof access            |                                                                                                                                                                                                                                                                                                                                                                                                                                                                                                                                                                                                                                                                                                                                                                                                                                                                                                                                                                                                                                                                                                                                                                                                                                                                                                                                                                                                                                                                                                                                                                                                                                                                                                                                                                                                                                                                                    |                                   |                            |              |
|                        | to the second seco |                                   | step down to hall roof     | errun pop up |
| · fail<br>all<br>L1.A. |                                                                                                                                                                                                                                                                                                                                                                                                                                                                                                                                                                                                                                                                                                                                                                                                                                                                                                                                                                                                                                                                                                                                                                                                                                                                                                                                                                                                                                                                                                                                                                                                                                                                                                                                                                                                                                                                                    | / kitchen extract the             |                            | PT.          |
|                        | AHU<br>edge-guarcting to<br>void                                                                                                                                                                                                                                                                                                                                                                                                                                                                                                                                                                                                                                                                                                                                                                                                                                                                                                                                                                                                                                                                                                                                                                                                                                                                                                                                                                                                                                                                                                                                                                                                                                                                                                                                                                                                                                                   | 1.4° fall                         | AHU<br>V                   | 14.          |
|                        |                                                                                                                                                                                                                                                                                                                                                                                                                                                                                                                                                                                                                                                                                                                                                                                                                                                                                                                                                                                                                                                                                                                                                                                                                                                                                                                                                                                                                                                                                                                                                                                                                                                                                                                                                                                                                                                                                    | modułar glass<br>rooflight system | roofli<br>edge guarding to |              |
|                        |                                                                                                                                                                                                                                                                                                                                                                                                                                                                                                                                                                                                                                                                                                                                                                                                                                                                                                                                                                                                                                                                                                                                                                                                                                                                                                                                                                                                                                                                                                                                                                                                                                                                                                                                                                                                                                                                                    |                                   |                            |              |