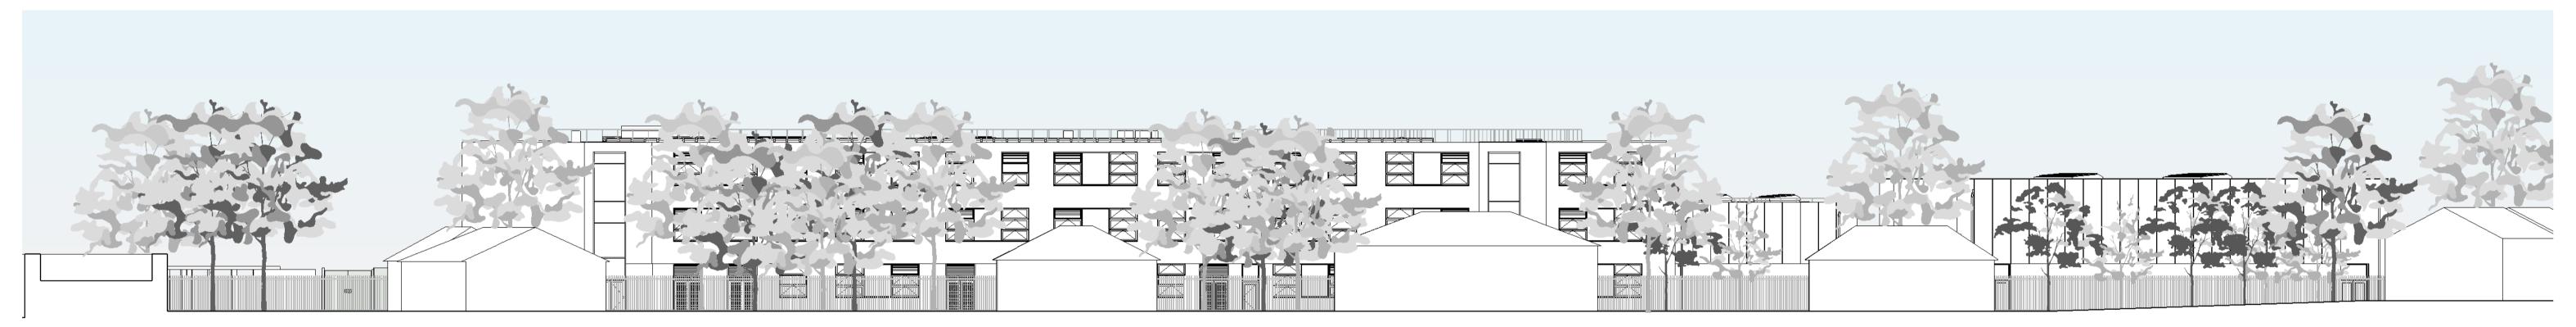

Proposed Street Section along Hospital Bridge Road 1:200

Proposed Street Section along Stirling Road
1:200

Proposed Street Section along Vincam Close
1:200

LG CB 09.11.18 Elevations revised to reflect amended solar panel proposals
LG CB 23.10.18 PLANNING ISSUE
LG CB 12.10.18 Draft issue for SPM