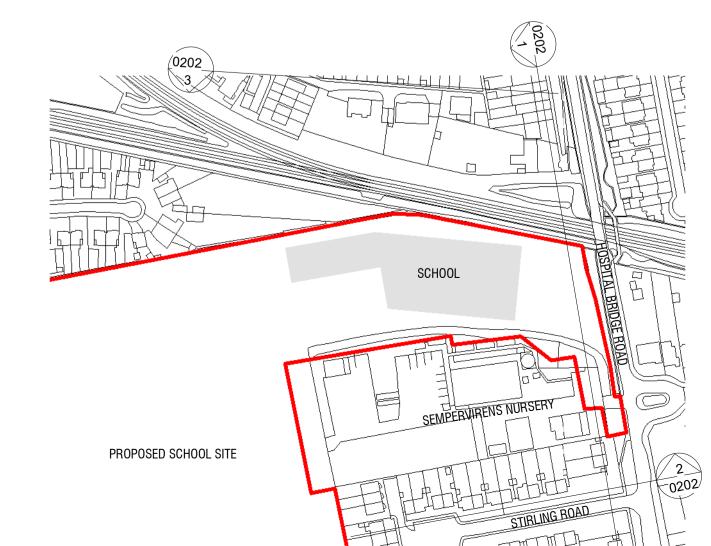

Proposed Street Section along Hospital Bridge Road 1:200



Proposed Street Section along Stirling Road
1:200



Proposed Street Section along Vincam Close
1:200



LG CB 09.11.18 Elevations revised to reflect amended solar panel proposals
LG CB 23.10.18 PLANNING ISSUE
LG CB 12.10.18 Draft issue for SPM

AUTHOR CHECK DATE DESCRIPTION
CLIENT

Bowmer & Kirkland

CHECKED BY

CB

ORIGINATOR NO

151547

## STRIDE TREGLOWN

Turing House School
Twickenham

## FOR PLANNING

**Proposed Street Elevations** 

| SUITABILITY STATUS                                         |              | SCALE    |
|------------------------------------------------------------|--------------|----------|
| PL:PLANNING                                                | As indicated | @ A1     |
| PROJECT   ORIGINATOR   ZONE   LEVEL   TYPE   ROLE   NUMBER |              | REVISION |
| FS0316-STL-ZZ-XX-DR-A-0202                                 |              | P03      |