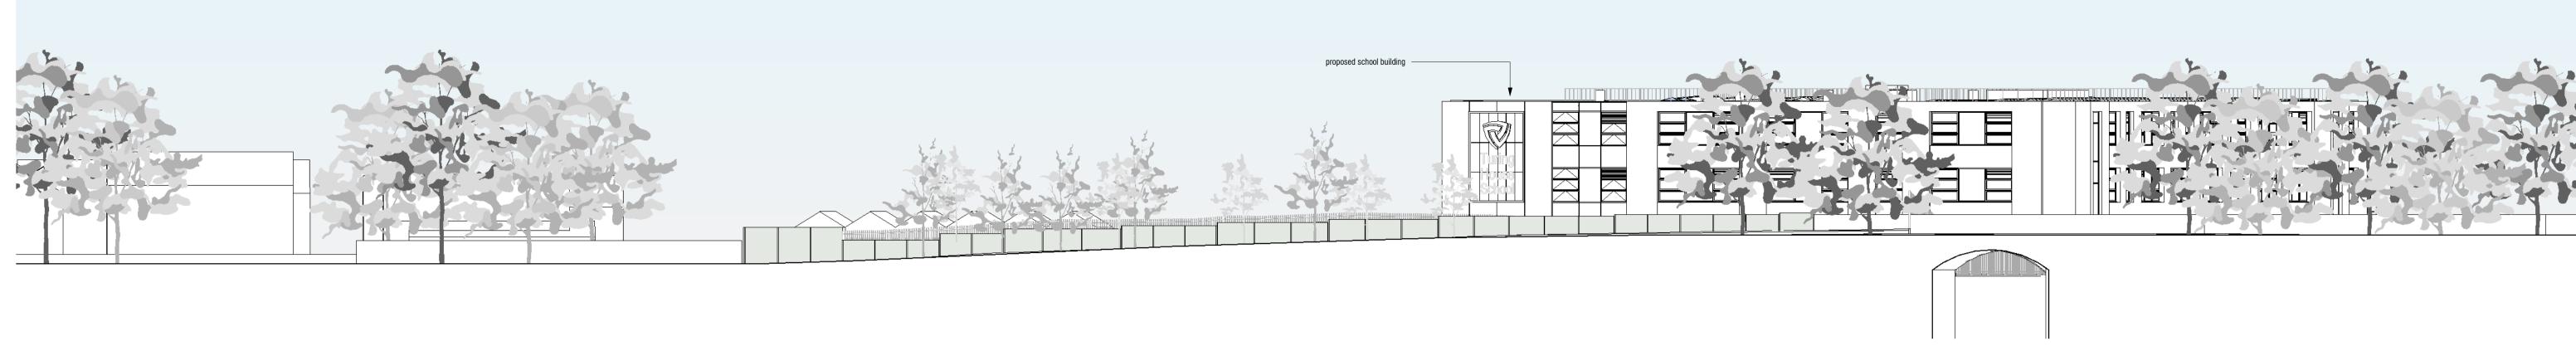

Proposed Street Section along Hospital Bridge Road 1:200

Proposed Street Section along Stirling Road
1:200

Proposed Street Section along Vincam Close
1:200

LG CB 09.11.18 Elevations revised to reflect amended solar panel proposals
LG CB 23.10.18 PLANNING ISSUE
LG CB 12.10.18 Draft issue for SPM