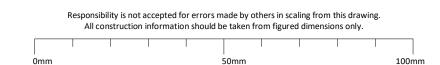

Proposed Street Section along Hospital Bridge Road 1:200

Proposed Street Section along Stirling Road
1:200

Proposed Street Section along Vincam Close
1:200

LG CB 09.11.18 Elevations revised to reflect amended solar panel proposals
LG CB 23.10.18 PLANNING ISSUE
LG CB 12.10.18 Draft issue for SPM