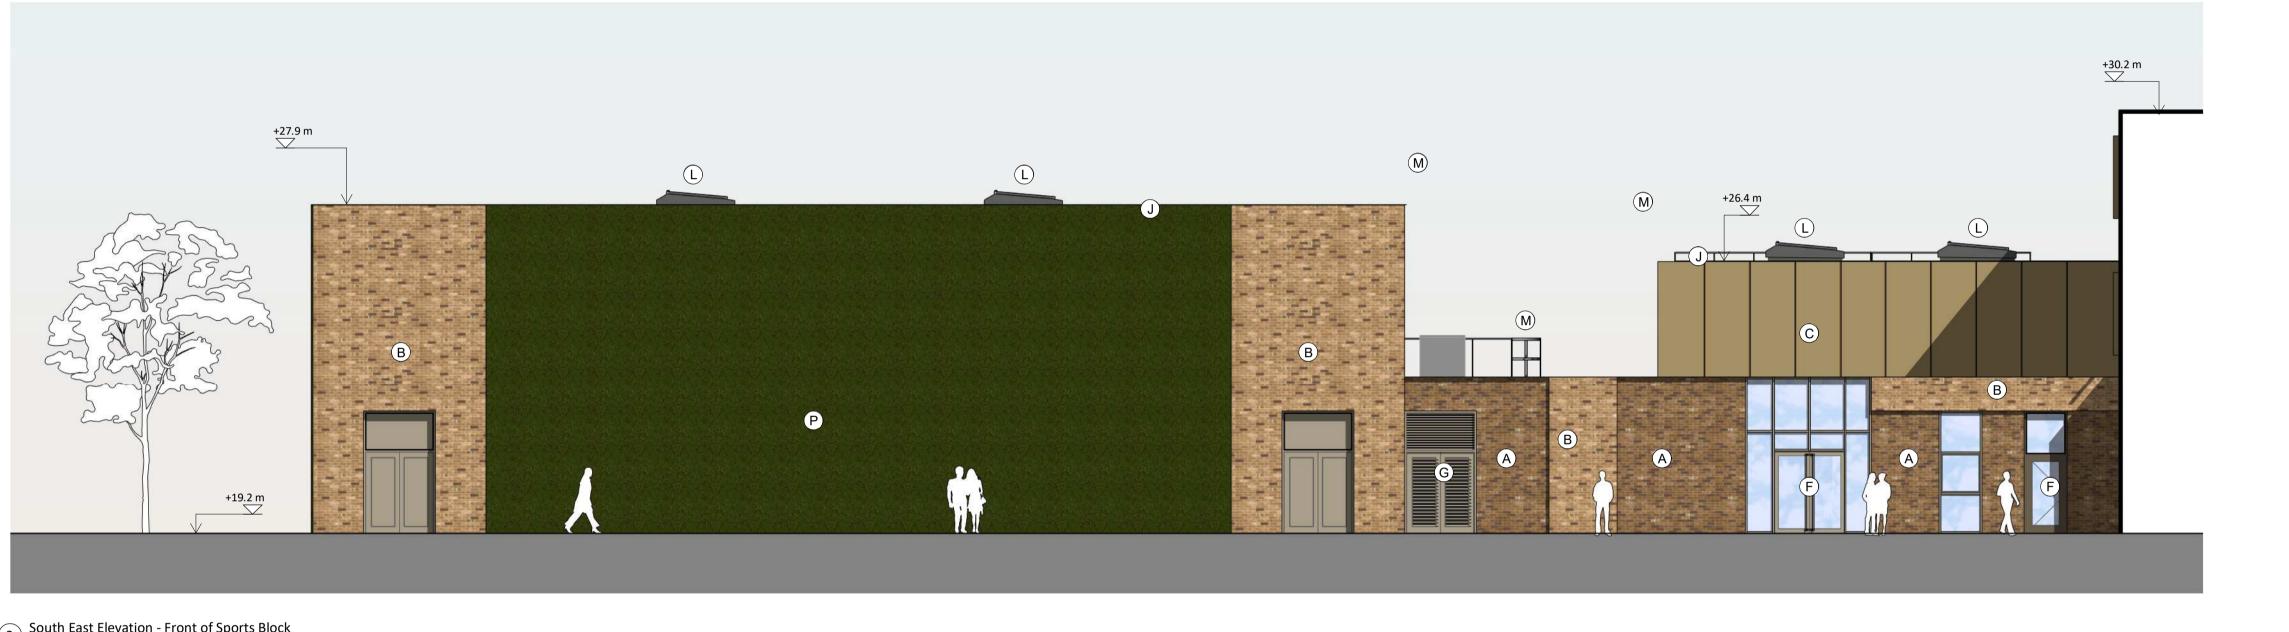

1 North West Elevation - Rear of Sports Block 1 : 100

2 South East Elevation - Front of Sports Block 1:100

4 Dropped Roof 01 - North Elevation 1:100

5 Dropped Roof 01 - South Elevation 1:100

6 Dropped Roof 01 - West Elevation

| mm |                | 50mm 100r                                                                                                                                                                                                                          |
|----|----------------|------------------------------------------------------------------------------------------------------------------------------------------------------------------------------------------------------------------------------------|
|    | ELEVAT         | IONS KEY                                                                                                                                                                                                                           |
|    | A              | Marine Blend Dark - Recessed stretcher bond brickwork<br>Danehill Yellow - 50%<br>Lindfield Yellow Multi - 30%<br>Selected Dark - 20%                                                                                              |
|    | B              | Marine Blend - Stretcher bond brickwork (light)<br>Danehill Yellow - 85%<br>Lindfield Yellow Multi - 10%<br>Selected Dark - 5%<br>Note: Special angle bricks required to southwest and<br>northwest corners of main teaching block |
|    | C              | Light coloured Composite Panel metal Cladding:                                                                                                                                                                                     |
|    | D              | Dark coloured Composite Panel                                                                                                                                                                                                      |
|    | E              | Light beige through colour render                                                                                                                                                                                                  |
|    | F              | Aluminium dark grey framed and fully glazed door.                                                                                                                                                                                  |
|    | G              | Aluminium dark grey louvred door with louvre over panel to plantroom.                                                                                                                                                              |
|    | $(\mathbf{H})$ | Dark grey aluminium curtain walling with opening windows                                                                                                                                                                           |
|    | J              | Mid brown ppc aluminium light gauge metal roof edge<br>trim drip detail - RAL to match cladding                                                                                                                                    |
|    | L              | Glazed rooflights                                                                                                                                                                                                                  |
|    | M              | Galvanised Access Ladder                                                                                                                                                                                                           |
|    | N              | PPC aluminium stencil cut signage<br>Bespoke school logo and text<br>Colour and finish to match cladding backing                                                                                                                   |
|    | $\bigcirc$     | Projecting Window surround                                                                                                                                                                                                         |
|    | P              | Strained wire trellis fixed to brickwork backing 'B'                                                                                                                                                                               |
|    | Q              | Photovoltaic Panels                                                                                                                                                                                                                |