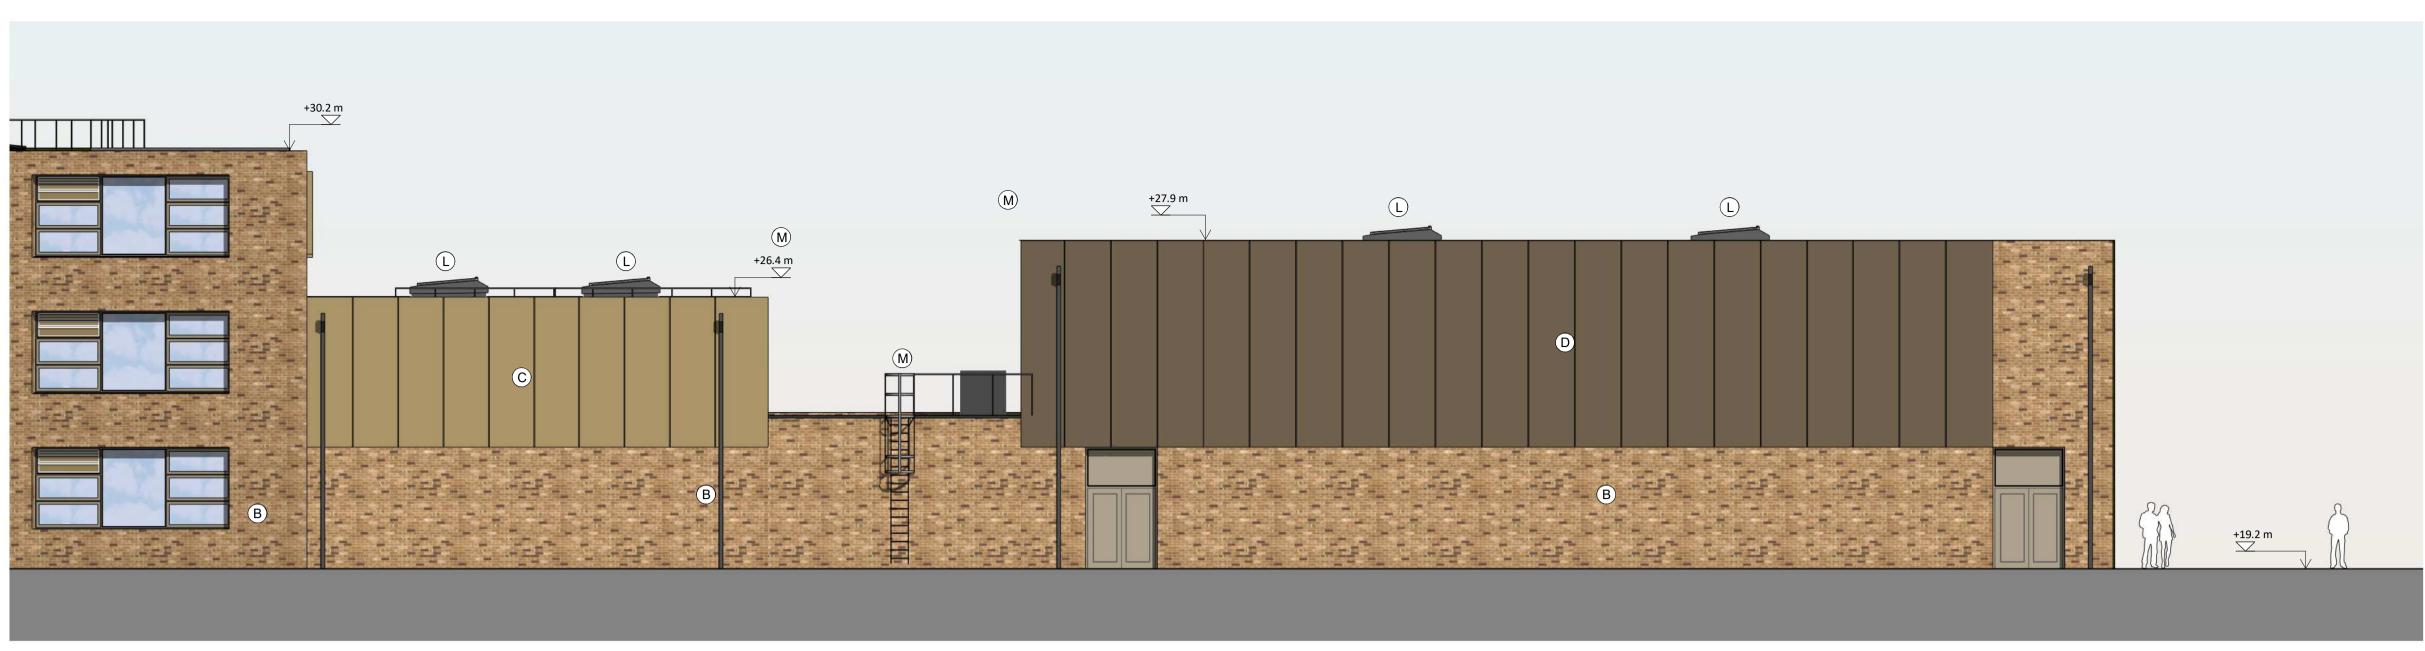

1 North West Elevation - Rear of Sports Block 1 : 100

2 South East Elevation - Front of Sports Block 1:100

4 Dropped Roof 01 - North Elevation 1:100

5 Dropped Roof 01 - South Elevation 1:100

6 Dropped Roof 01 - West Elevation

| mm |                | 50mm 100r                                                                                                                                                                                                                          |
|----|----------------|------------------------------------------------------------------------------------------------------------------------------------------------------------------------------------------------------------------------------------|
|    | ELEVAT         | IONS KEY                                                                                                                                                                                                                           |
|    | A              | Marine Blend Dark - Recessed stretcher bond brickwork<br>Danehill Yellow - 50%<br>Lindfield Yellow Multi - 30%<br>Selected Dark - 20%                                                                                              |
|    | B              | Marine Blend - Stretcher bond brickwork (light)<br>Danehill Yellow - 85%<br>Lindfield Yellow Multi - 10%<br>Selected Dark - 5%<br>Note: Special angle bricks required to southwest and<br>northwest corners of main teaching block |
|    | C              | Light coloured Composite Panel metal Cladding:                                                                                                                                                                                     |
|    | D              | Dark coloured Composite Panel                                                                                                                                                                                                      |
|    | E              | Light beige through colour render                                                                                                                                                                                                  |
|    | F              | Aluminium dark grey framed and fully glazed door.                                                                                                                                                                                  |
|    | G              | Aluminium dark grey louvred door with louvre over panel to plantroom.                                                                                                                                                              |
|    | $(\mathbf{H})$ | Dark grey aluminium curtain walling with opening windows                                                                                                                                                                           |
|    | J              | Mid brown ppc aluminium light gauge metal roof edge<br>trim drip detail - RAL to match cladding                                                                                                                                    |
|    | L              | Glazed rooflights                                                                                                                                                                                                                  |
|    | M              | Galvanised Access Ladder                                                                                                                                                                                                           |
|    | N              | PPC aluminium stencil cut signage<br>Bespoke school logo and text<br>Colour and finish to match cladding backing                                                                                                                   |
|    | $\bigcirc$     | Projecting Window surround                                                                                                                                                                                                         |
|    | P              | Strained wire trellis fixed to brickwork backing 'B'                                                                                                                                                                               |
|    | Q              | Photovoltaic Panels                                                                                                                                                                                                                |