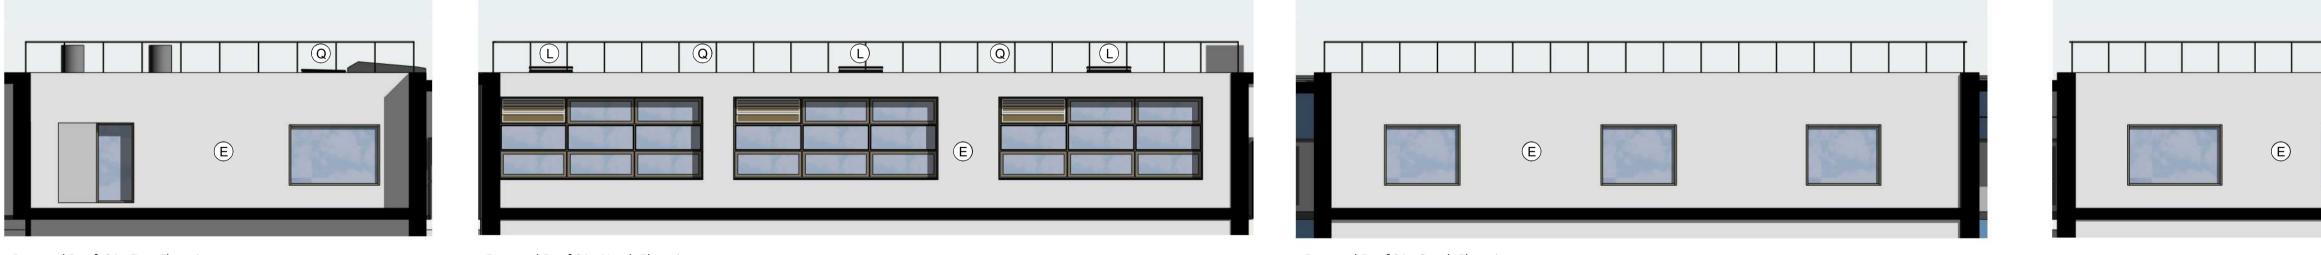

1 North West Elevation - Rear of Sports Block 1 : 100

2 South East Elevation - Front of Sports Block 1:100

4 Dropped Roof 01 - North Elevation 1:100

5 Dropped Roof 01 - South Elevation 1:100

6 Dropped Roof 01 - West Elevation

| mm |                | 50mm 100r                                                                                                                                                                                                                          |
|----|----------------|------------------------------------------------------------------------------------------------------------------------------------------------------------------------------------------------------------------------------------|
|    | ELEVAT         | IONS KEY                                                                                                                                                                                                                           |
|    | A              | Marine Blend Dark - Recessed stretcher bond brickwork<br>Danehill Yellow - 50%<br>Lindfield Yellow Multi - 30%<br>Selected Dark - 20%                                                                                              |
|    | B              | Marine Blend - Stretcher bond brickwork (light)<br>Danehill Yellow - 85%<br>Lindfield Yellow Multi - 10%<br>Selected Dark - 5%<br>Note: Special angle bricks required to southwest and<br>northwest corners of main teaching block |
|    | C              | Light coloured Composite Panel metal Cladding:                                                                                                                                                                                     |
|    | D              | Dark coloured Composite Panel                                                                                                                                                                                                      |
|    | E              | Light beige through colour render                                                                                                                                                                                                  |
|    | F              | Aluminium dark grey framed and fully glazed door.                                                                                                                                                                                  |
|    | G              | Aluminium dark grey louvred door with louvre over panel to plantroom.                                                                                                                                                              |
|    | $(\mathbf{H})$ | Dark grey aluminium curtain walling with opening windows                                                                                                                                                                           |
|    | J              | Mid brown ppc aluminium light gauge metal roof edge<br>trim drip detail - RAL to match cladding                                                                                                                                    |
|    | L              | Glazed rooflights                                                                                                                                                                                                                  |
|    | M              | Galvanised Access Ladder                                                                                                                                                                                                           |
|    | N              | PPC aluminium stencil cut signage<br>Bespoke school logo and text<br>Colour and finish to match cladding backing                                                                                                                   |
|    | $\bigcirc$     | Projecting Window surround                                                                                                                                                                                                         |
|    | P              | Strained wire trellis fixed to brickwork backing 'B'                                                                                                                                                                               |
|    | Q              | Photovoltaic Panels                                                                                                                                                                                                                |