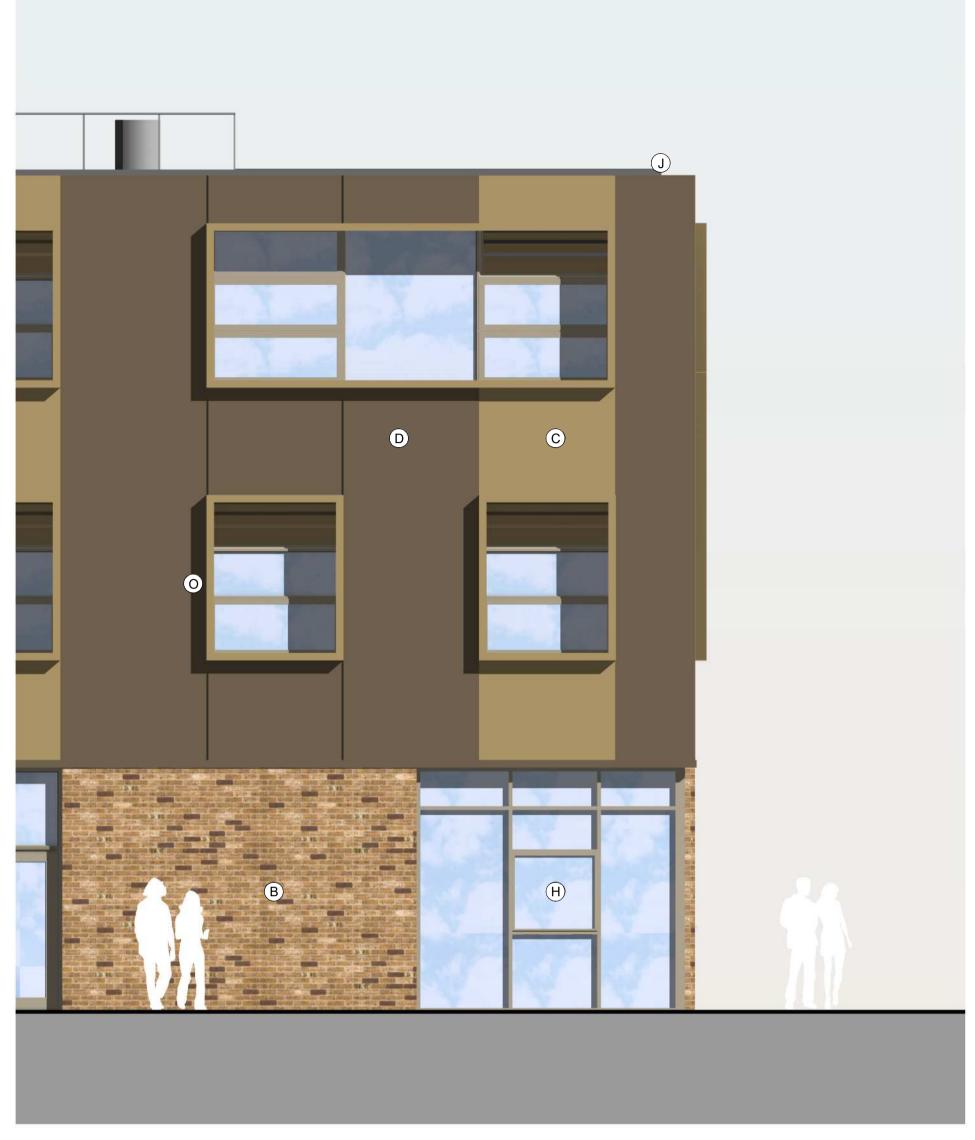

| ELEVAT        | IONS KEY                                                                                                                                                                                                            |
|---------------|---------------------------------------------------------------------------------------------------------------------------------------------------------------------------------------------------------------------|
| A             | Marine Blend Dark - Recessed stretcher bond brickwor<br>Danehill Yellow - 50%<br>Lindfield Yellow Multi - 30%<br>Selected Dark - 20%                                                                                |
| B             | Marine Blend - Stretcher bond brickwork (light) Danehill Yellow - 85% Lindfield Yellow Multi - 10% Selected Dark - 5% Note: Special angle bricks required to southwest and northwest corners of main teaching block |
| <u>C</u>      | Light coloured Composite Panel metal Cladding:                                                                                                                                                                      |
| D             | Dark coloured Composite Panel                                                                                                                                                                                       |
| E             | Light beige through colour render                                                                                                                                                                                   |
| F             | Aluminium dark grey framed and fully glazed door.                                                                                                                                                                   |
| G             | Aluminium dark grey louvred door with louvre over pan to plantroom.                                                                                                                                                 |
| $\bigcirc$ H) | Dark grey aluminium curtain walling with opening windows                                                                                                                                                            |
| J             | Mid brown ppc aluminium light gauge metal roof edge trim drip detail - RAL to match cladding                                                                                                                        |
|               | Glazed rooflights                                                                                                                                                                                                   |
| M             | Galvanised Access Ladder                                                                                                                                                                                            |
| N             | PPC aluminium stencil cut signage<br>Bespoke school logo and text<br>Colour and finish to match cladding backing                                                                                                    |

Projecting Window surround

Q Photovoltaic Panels

P Strained wire trellis fixed to brickwork backing 'B'

LG CB 09.11.18 Elevations revised to reflect amended solar panel proposals
LG CB 23.10.18 PLANNING ISSUE
LG CB 12.10.18 Draft issue for SPM