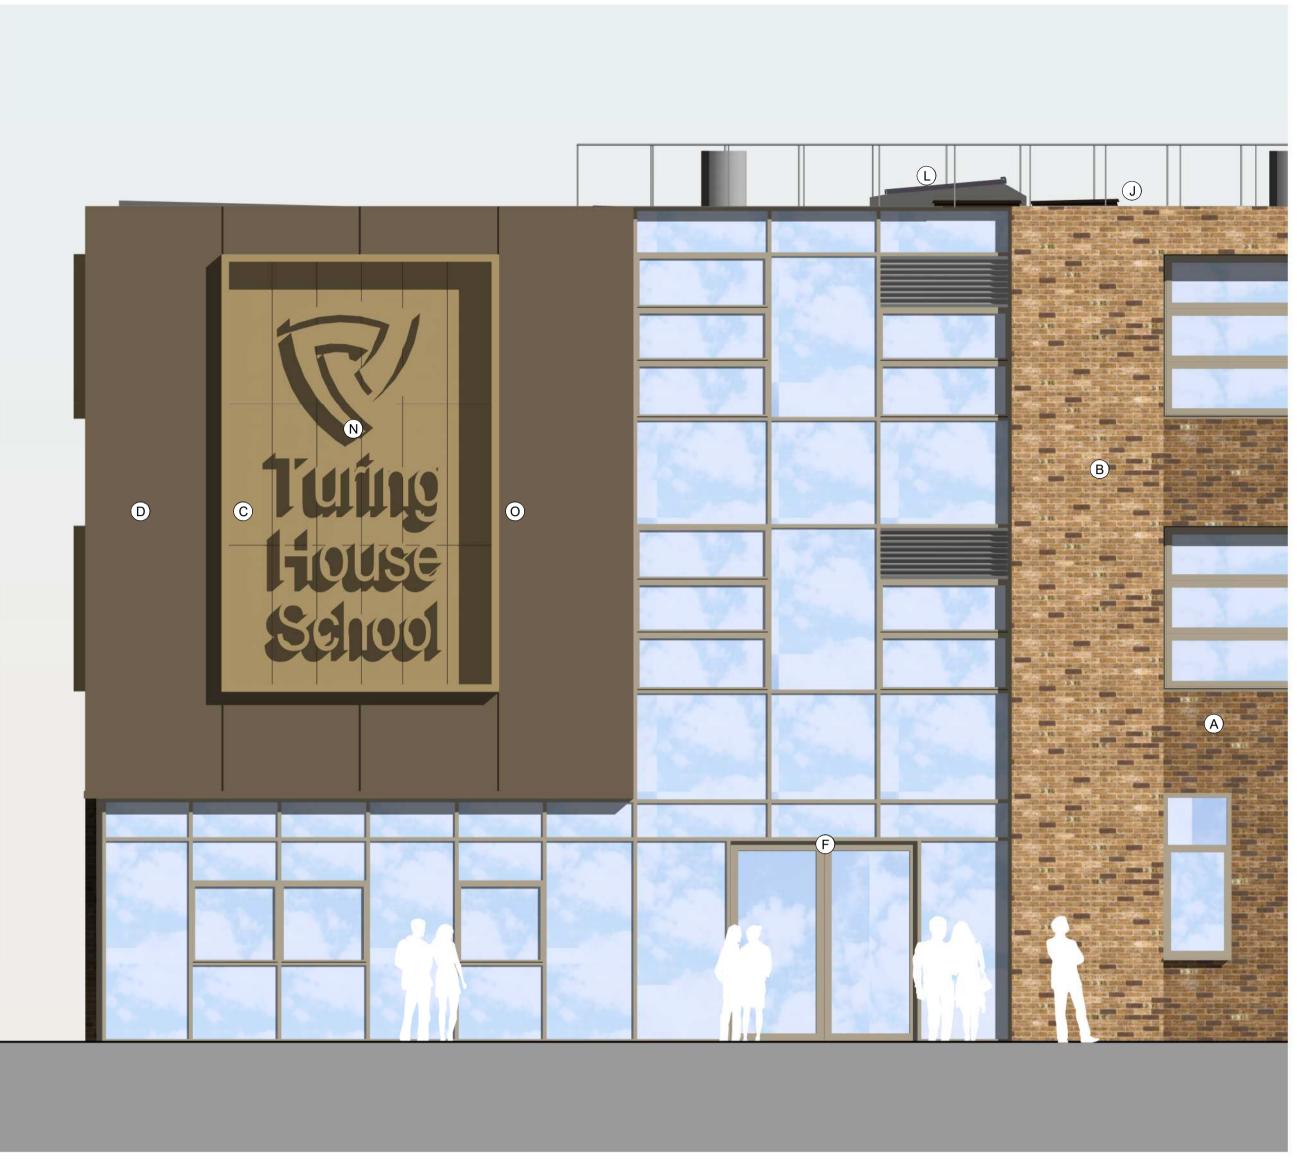

2 East Elevation - Main Entrance Frontage 1:50

Responsibility is not accepted for errors made by others in scaling from this drawing.

All construction information should be taken from figured dimensions only.

| ELEVAT        | IONS KEY                                                                                                                                                                                                            |
|---------------|---------------------------------------------------------------------------------------------------------------------------------------------------------------------------------------------------------------------|
| A             | Marine Blend Dark - Recessed stretcher bond brickwor<br>Danehill Yellow - 50%<br>Lindfield Yellow Multi - 30%<br>Selected Dark - 20%                                                                                |
| B             | Marine Blend - Stretcher bond brickwork (light) Danehill Yellow - 85% Lindfield Yellow Multi - 10% Selected Dark - 5% Note: Special angle bricks required to southwest and northwest corners of main teaching block |
| <u>C</u>      | Light coloured Composite Panel metal Cladding:                                                                                                                                                                      |
| D             | Dark coloured Composite Panel                                                                                                                                                                                       |
| E             | Light beige through colour render                                                                                                                                                                                   |
| F             | Aluminium dark grey framed and fully glazed door.                                                                                                                                                                   |
| G             | Aluminium dark grey louvred door with louvre over pan to plantroom.                                                                                                                                                 |
| $\bigcirc$ H) | Dark grey aluminium curtain walling with opening windows                                                                                                                                                            |
| J             | Mid brown ppc aluminium light gauge metal roof edge trim drip detail - RAL to match cladding                                                                                                                        |
|               | Glazed rooflights                                                                                                                                                                                                   |
| M             | Galvanised Access Ladder                                                                                                                                                                                            |
| N             | PPC aluminium stencil cut signage<br>Bespoke school logo and text<br>Colour and finish to match cladding backing                                                                                                    |

Projecting Window surround

Q Photovoltaic Panels

P Strained wire trellis fixed to brickwork backing 'B'

LG CB 09.11.18 Elevations revised to reflect amended solar panel proposals
LG CB 23.10.18 PLANNING ISSUE
LG CB 12.10.18 Draft issue for SPM