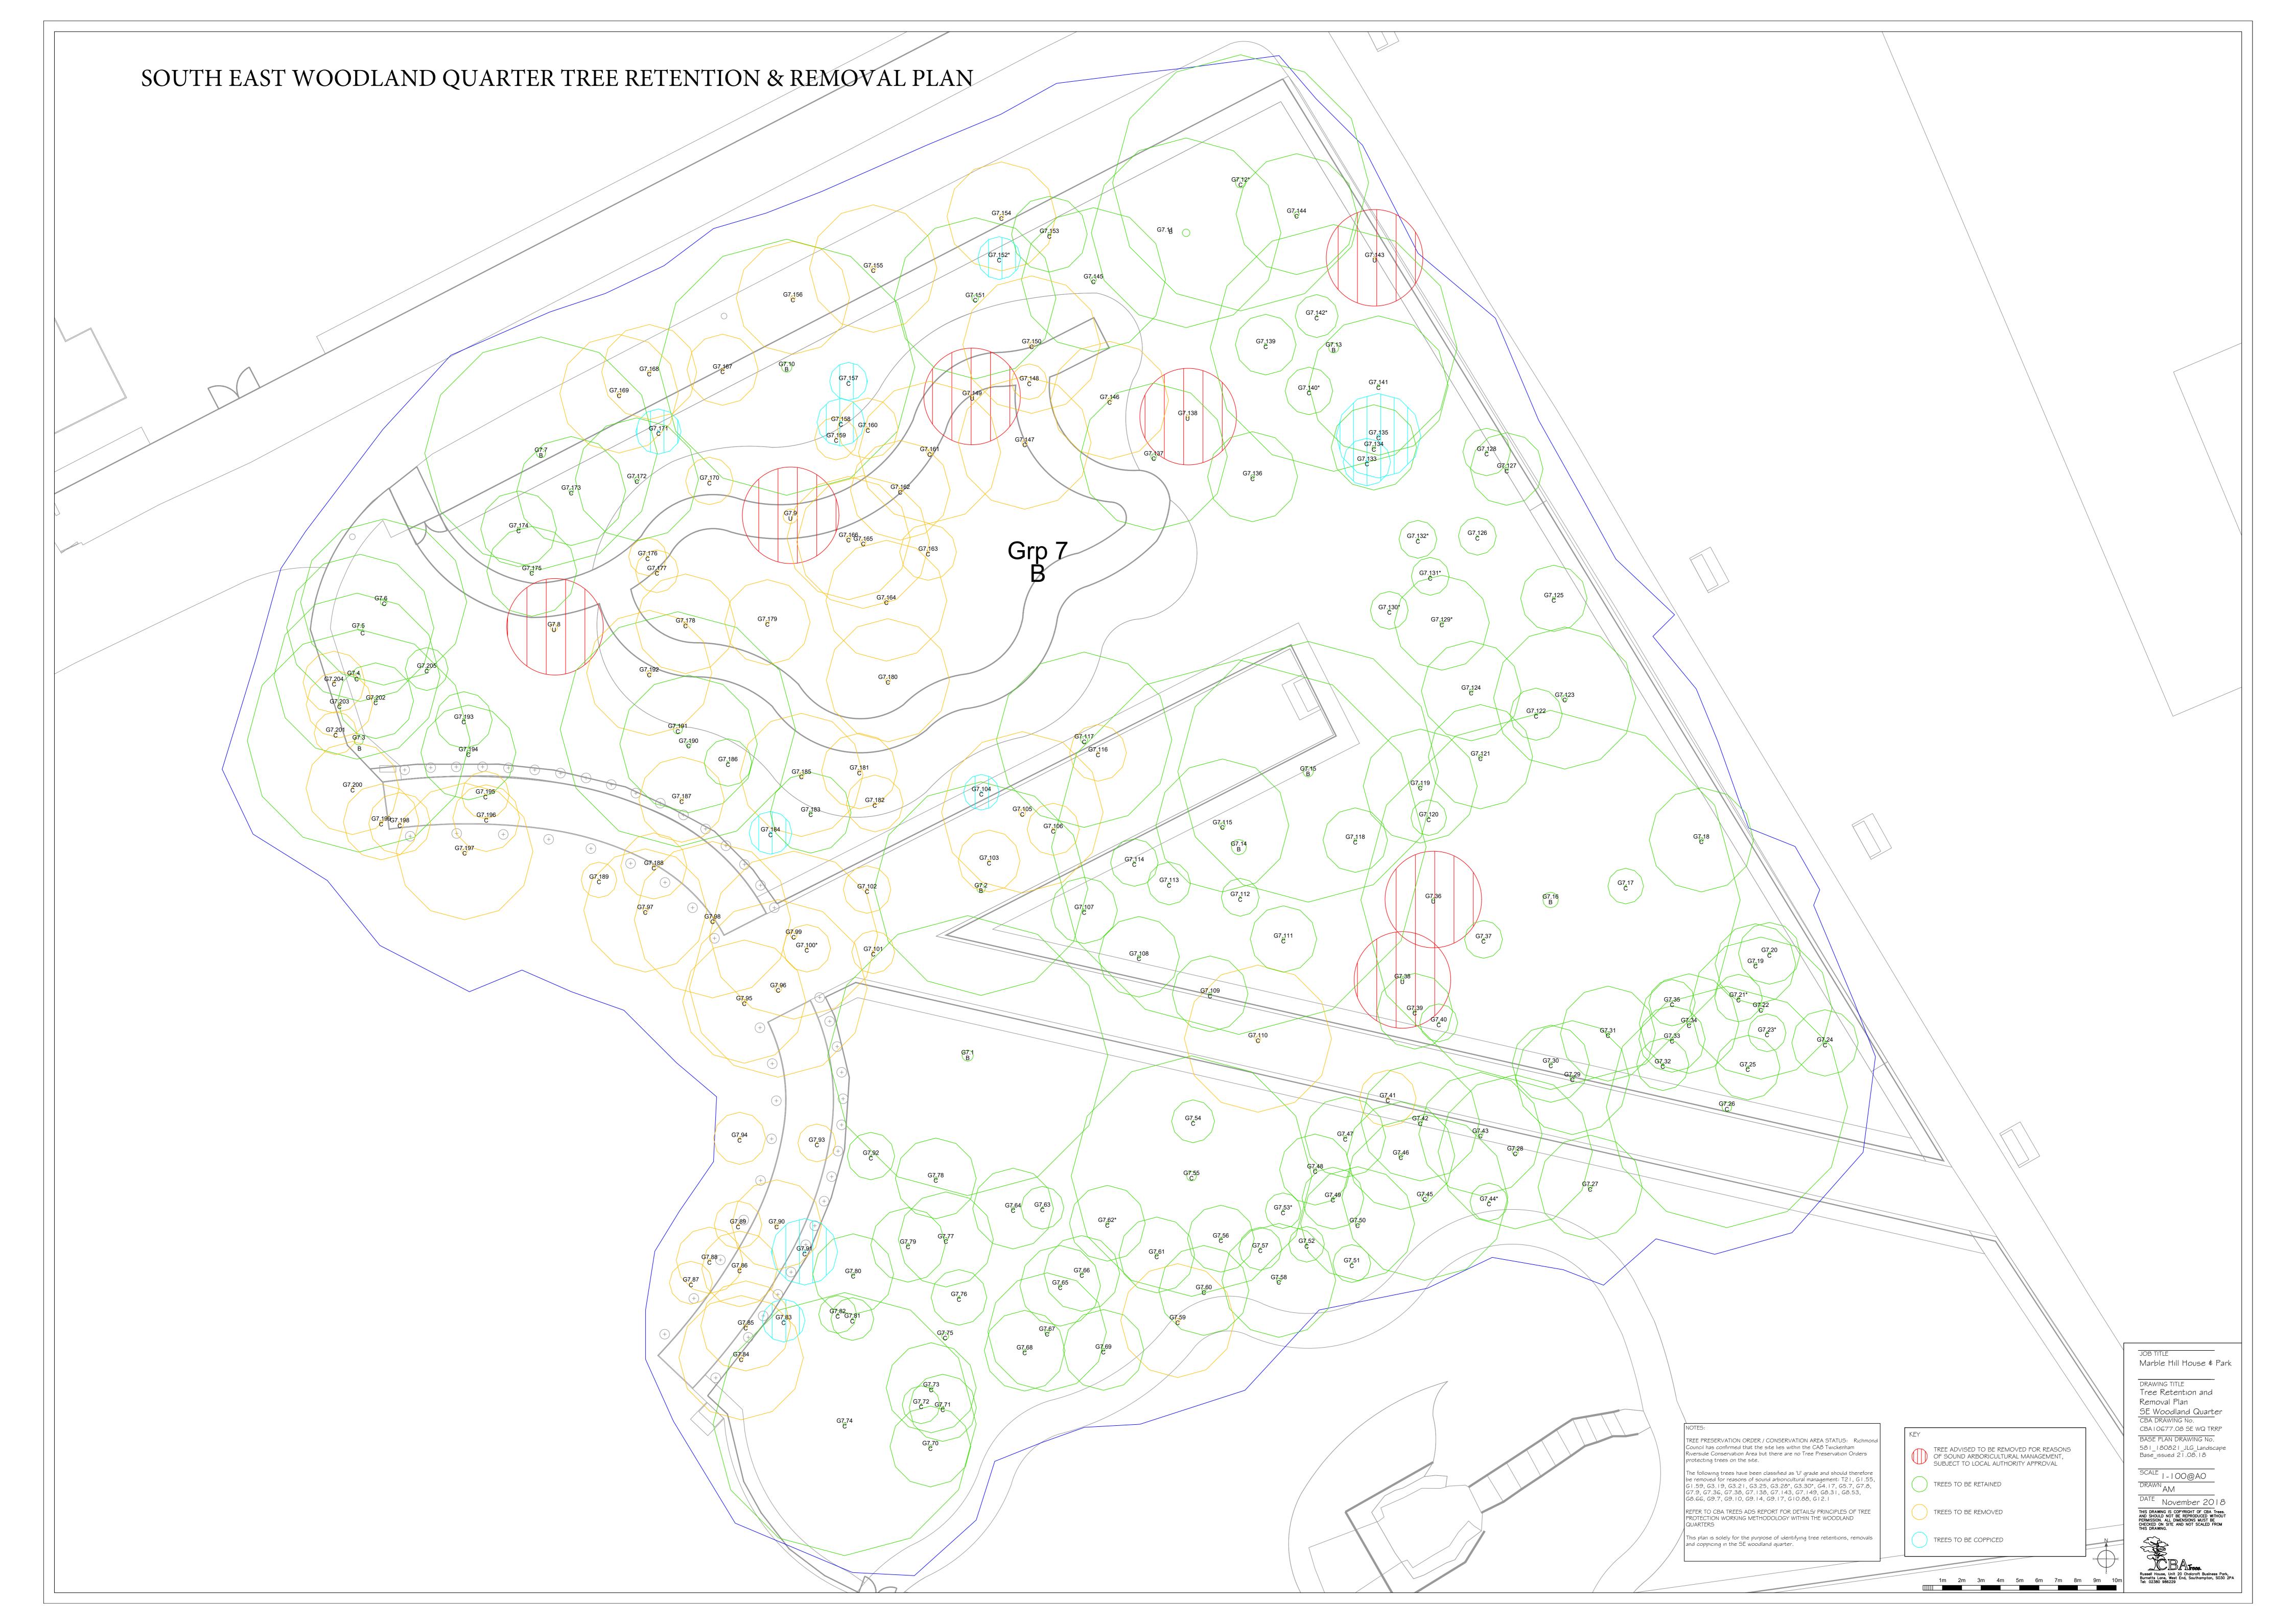

| Tree No. | Species           | Recommended Works                                                                    |
|----------|-------------------|--------------------------------------------------------------------------------------|
| 21       | Elder             | Fell and remove stump                                                                |
| 47       | Yew               | Fell and remove stump                                                                |
| 48       | Holm Oak          | Fell and remove stump                                                                |
| 49       | Birch 'Youngii'   | Fell and remove stump                                                                |
| Grp 3    | Mixed Species     | Fell and remove stumps in section as indicated on CBA Trees Tree     Protection Plan |
| G3.28    | Horse Chestnut    | Fell to a safe height                                                                |
| G3.30    | Horse Chestnut    | Fell to a safe height                                                                |
| G3.48    | Acacia            | Fell and remove stump                                                                |
| G3.49    | Hemlock           | Fell and remove stump                                                                |
| G3.50    | Cherry            | Fell and remove stump                                                                |
| G3.51    | Yew               | Fell and remove stump                                                                |
| G3.53    | Cypress           | Fell and remove stump                                                                |
| G4.13    | Swedish Whitebeam | Fell and remove stump                                                                |
| G7.8     | Common Lime       | Fell and remove stump                                                                |
| G7.9     | Common Yew        | Fell and remove stump                                                                |
| G7.41    | Field Maple       | Fell and remove stump                                                                |
| G7.59    | Field Maple       | Fell and remove stump                                                                |
| G7.83    | Holm Oak          | Retained as coppice                                                                  |
| G7.84    | Holm Oak          | Fell and remove stump                                                                |
| G7.85    | Holm Oak          | Fell and remove stump                                                                |
| G7.86    | Holm Oak          | Fell and remove stump                                                                |
| G7.87    | Holm Oak          | Fell and remove stump                                                                |
| G7.88    | Holm Oak          | Fell and remove stump                                                                |
| G7.89    | Holm Oak          | Fell and remove stump                                                                |
| G7.90    | Common Hawthorn   | Fell and remove stump                                                                |
| G7.91    | Holm Oak          | Retained as coppice                                                                  |
| G7.93    | Dogwood           | Fell and remove stump                                                                |
| G7.94    | Holm Oak          | Fell and remove stump                                                                |
| G7.95    | Robinia           | Fell and remove stump                                                                |
| G7.96    | Robinia           | Fell and remove stump                                                                |
| G7.97    | Robinia           | Fell and remove stump                                                                |
| G7.98    | Robinia           | Fell and remove stump                                                                |
| G7.99    | Robinia           | Fell and remove stump                                                                |
| G7.100   | Common Hawthorn   | Fell and remove stump                                                                |
| G7.101   | English Elm       | Fell and remove stump                                                                |
| G7.102   | Common Holly      | Fell and remove stump                                                                |

| Tree No. | Species               | Recommended Works     |
|----------|-----------------------|-----------------------|
| G7.103   | Field Maple           | Fell and remove stump |
| G7.104   | Field Maple           | Retained as coppice   |
| G7.105   | Wild Cherry           | Fell and remove stump |
| G7.106   | Field Maple           | Fell and remove stump |
| G7.110   | Common Ash            | Fell and remove stump |
| G7.116   | Common Lime           | Fell and remove stump |
| G7.133   | English Elm           | Retained as coppice   |
| G7.135   | Common Hawthorn       | Retained as coppice   |
| G7.138   | Common Holly          | Fell and remove stump |
| G7.143   | Common Hawthorn       | Fell and remove stump |
| G7.146   | Common Holly          | Fell and remove stump |
| G7.147   | Common Holly          | Fell and remove stump |
| G7.148   | Common Ash            | Fell and remove stump |
| G7.149   | Norway Maple          | Fell and remove stump |
| G7.150   | Common Holly          | Fell and remove stump |
| G7.152*  | English Elm           | Retained as coppice   |
| G7.154   | Wild Cherry           | Fell and remove stump |
| G7.155   | Common Holly          | Fell and remove stump |
| G7.156   | Common Hawthorn       | Fell and remove stump |
| G7.157   | Common Holly          | Retained as coppice   |
| G7.158   | English Elm           | Retained as coppice   |
| G7.159   | Common Holly          | Fell and remove stump |
| G7.160   | Common Holly          | Fell and remove stump |
| G7.161   | Holm Oak              | Fell and remove stump |
| G7.162   | Norway Maple          | Fell and remove stump |
| G7.163   | Common Horse Chestnut | Fell and remove stump |
| G7.164   | Field Maple           | Fell and remove stump |
| G7.165   | Robinia               | Fell and remove stump |
| G7.166   | Robinia               | Fell and remove stump |
| G7.167   | Norway Maple          | Fell and remove stump |
| G7.168   | Common Holly          | Fell and remove stump |
| G7.169   | Common Holly          | Fell and remove stump |
| G7.170   | English Elm           | Fell and remove stump |
| G7.171   | English Elm           | Retained as coppice   |
| G7.176   | Norway Maple          | Fell and remove stump |
| G7.177   | Sycamore              | Fell and remove stump |
| G7.178   | Common Holly          | Fell and remove stump |
| G7.179   | Norway Maple          | Fell and remove stump |
| G7.180   | Common Holly          | Fell and remove stump |
| G7.181   | Field Maple           | Fell and remove stump |
| G7.182   | Field Maple           | Fell and remove stump |
| G7.184   | Common Hawthorn       | Retained as coppice   |
| G7.185   | Robinia               | Fell and remove stump |
| G7.187   | Robinia               | Fell and remove stump |
| G7.188   | Common Hawthorn       | Fell and remove stump |
| G7.189   | Common Hawthorn       | Fell and remove stump |

| Tree No. | Species               | Recommended Works     |
|----------|-----------------------|-----------------------|
| G7.192   | Cherry Laurel         | Fell and remove stump |
| G7.195   | English Elm           | Fell and remove stump |
| G7.196   | Holm Oak              | Fell and remove stump |
| G7.197   | Holm Oak              | Fell and remove stump |
| G7.198   | Pedunculate Oak       | Fell and remove stump |
| G7.199   | Common Holly          | Fell and remove stump |
| G7.200   | Common Holly          | Fell and remove stump |
| G7.201   | Wild Cherry           | Fell and remove stump |
| G7.203   | Common Yew            | Fell and remove stump |
| G7.204   | Common Yew            | Fell and remove stump |
| G8.11    | Common Yew            | Fell and remove stump |
| G8.16*   | Common Ash            | Retained as coppice   |
| G8.25    | English Elm           | Fell and remove stump |
| G8.26    | English Elm           | Fell and remove stump |
| G8.27    | English Elm           | Fell and remove stump |
| G8.28    | English Elm           | Fell and remove stump |
| G8.31    | Wild Cherry           | Fell and remove stump |
| G8.32    | English Elm           | Fell and remove stump |
| G8.33    | English Elm           | Fell and remove stump |
| G8.34    | English Elm           | Fell and remove stump |
| G8.35*   | English Elm           | Fell and remove stump |
| G8.36    | Field Maple           | Fell and remove stump |
| G8.37*   | English Elm           | Fell and remove stump |
| G8.38    | English Elm           | Fell and remove stump |
| G8.39    | English Elm           | Fell and remove stump |
| G8.40    | Common Ash            | Fell and remove stump |
| G8.41    | Common Holly          | Fell and remove stump |
| G8.42*   | Sycamore              | Fell and remove stump |
| G8.43    | Common Ash            | Fell and remove stump |
| G8.44*   | English Elm           | Fell and remove stump |
| G8.45*   | English Elm           | Fell and remove stump |
| G8.46*   | English Elm           | Fell and remove stump |
| G8.47*   | English Elm           | Fell and remove stump |
| G8.48*   | English Elm           | Fell and remove stump |
| G8.49    | Griselinia littoralis | Fell and remove stump |
| G8.50    | English Elm           | Fell and remove stump |
| G8.51    | Common Ash            | Fell and remove stump |
| G8.52*   | English Elm           | Fell and remove stump |
| G8.53    | Sycamore              | Fell and remove stump |
| G8.54*   | Sycamore              | Fell and remove stump |
| G8.55    | Common Holly          | Fell and remove stump |
| G8.56    | Common Holly          | Fell and remove stump |
| G8.57    | Common Elder          | Fell and remove stump |
| G8.58    | Common Holly          | Fell and remove stump |
| G8.60    | Common Yew            | Fell and remove stump |
| G8.61    | Highclere Holly       | Fell and remove stump |