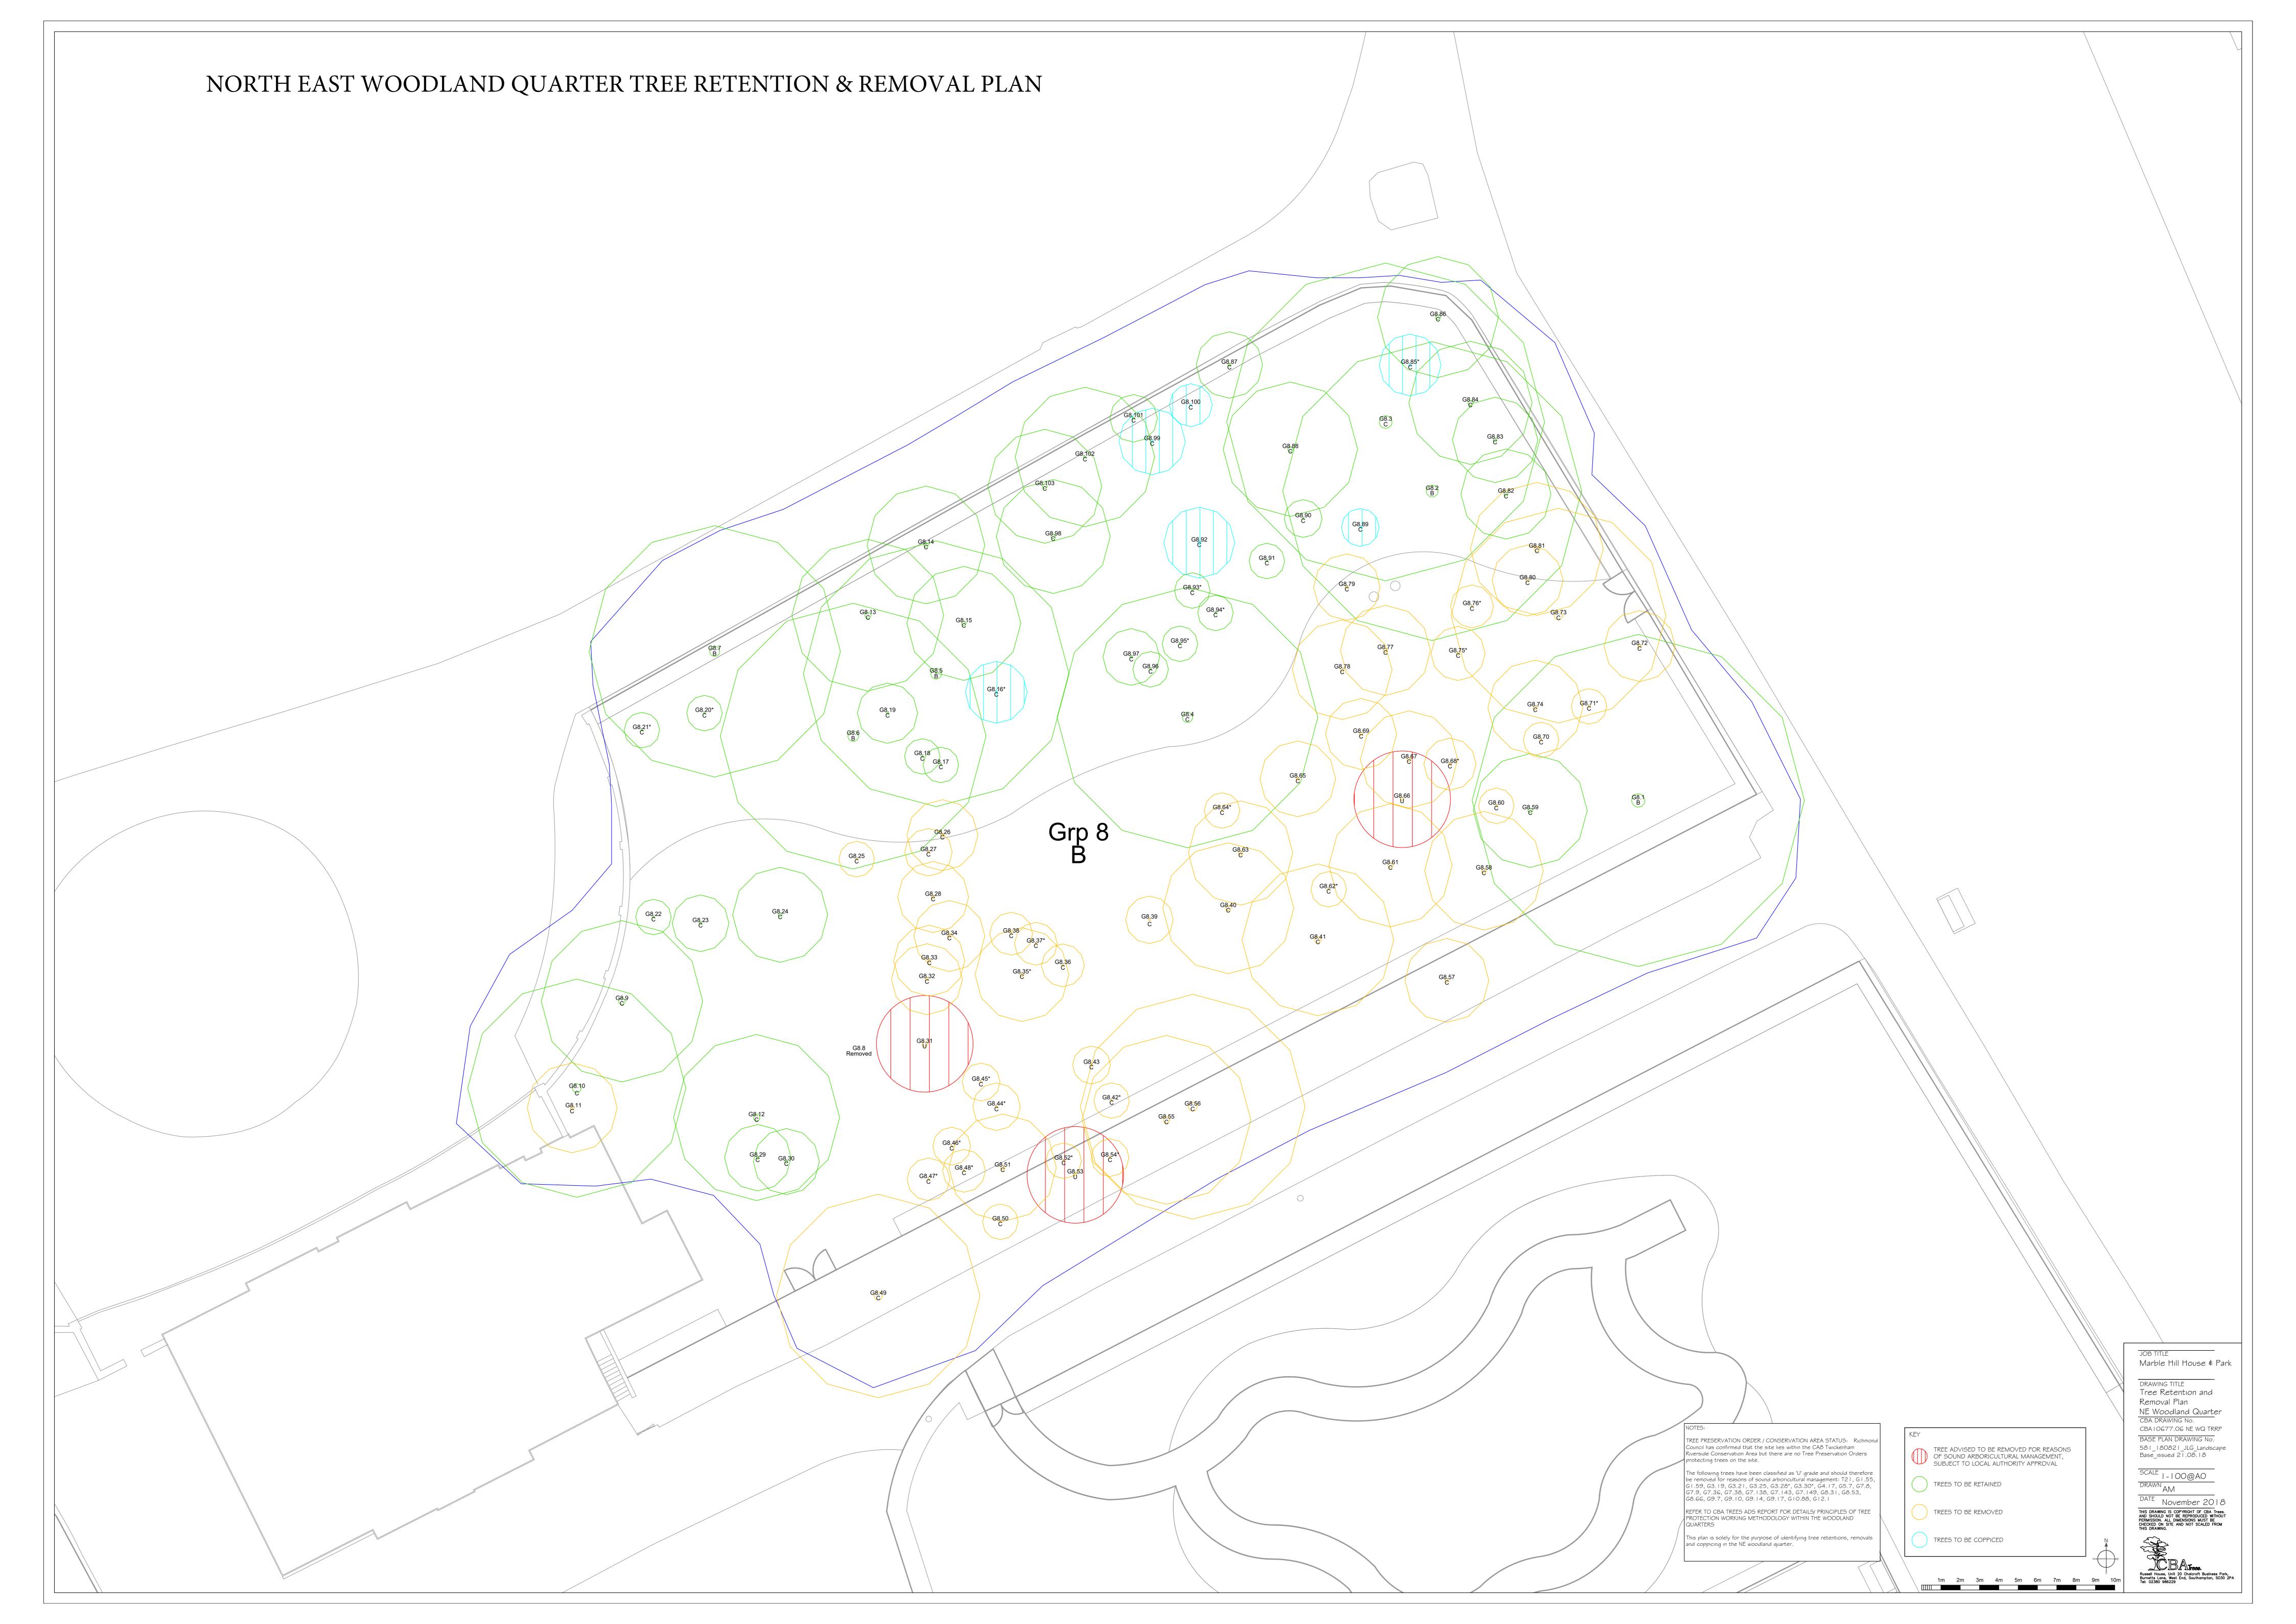

| Tree No. | Species               | Recommended Works     |
|----------|-----------------------|-----------------------|
| G7.192   | Cherry Laurel         | Fell and remove stump |
| G7.195   | English Elm           | Fell and remove stump |
| G7.196   | Holm Oak              | Fell and remove stump |
| G7.197   | Holm Oak              | Fell and remove stump |
| G7.198   | Pedunculate Oak       | Fell and remove stump |
| G7.199   | Common Holly          | Fell and remove stump |
| G7.200   | Common Holly          | Fell and remove stump |
| G7.201   | Wild Cherry           | Fell and remove stump |
| G7.203   | Common Yew            | Fell and remove stump |
| G7.204   | Common Yew            | Fell and remove stump |
| G8.11    | Common Yew            | Fell and remove stump |
| G8.16*   | Common Ash            | Retained as coppice   |
| G8.25    | English Elm           | Fell and remove stump |
| G8.26    | English Elm           | Fell and remove stump |
| G8.27    | English Elm           | Fell and remove stump |
| G8.28    | English Elm           | Fell and remove stump |
| G8.31    | Wild Cherry           | Fell and remove stump |
| G8.32    | English Elm           | Fell and remove stump |
| G8.33    | English Elm           | Fell and remove stump |
| G8.34    | English Elm           | Fell and remove stump |
| G8.35*   | English Elm           | Fell and remove stump |
| G8.36    | Field Maple           | Fell and remove stump |
| G8.37*   | English Elm           | Fell and remove stump |
| G8.38    | English Elm           | Fell and remove stump |
| G8.39    | English Elm           | Fell and remove stump |
| G8.40    | Common Ash            | Fell and remove stump |
| G8.41    | Common Holly          | Fell and remove stump |
| G8.42*   | Sycamore              | Fell and remove stump |
| G8.43    | Common Ash            | Fell and remove stump |
| G8.44*   | English Elm           | Fell and remove stump |
| G8.45*   | English Elm           | Fell and remove stump |
| G8.46*   | English Elm           | Fell and remove stump |
| G8.47*   | English Elm           | Fell and remove stump |
| G8.48*   | English Elm           | Fell and remove stump |
| G8.49    | Griselinia littoralis | Fell and remove stump |
| G8.50    | English Elm           | Fell and remove stump |
| G8.51    | Common Ash            | Fell and remove stump |
| G8.52*   | English Elm           | Fell and remove stump |
| G8.53    | Sycamore              | Fell and remove stump |
| G8.54*   | Sycamore              | Fell and remove stump |
| G8.55    | Common Holly          | Fell and remove stump |
| G8.56    | Common Holly          | Fell and remove stump |
| G8.57    | Common Elder          | Fell and remove stump |
| G8.58    | Common Holly          | Fell and remove stump |
| G8.60    | Common Yew            | Fell and remove stump |
| G8.61    | Highclere Holly       | Fell and remove stump |

| Tree No. | Species               | Recommended Works                                                       |
|----------|-----------------------|-------------------------------------------------------------------------|
| G8.62*   | Common Elder          | Fell and remove stump                                                   |
| G8.63    | English Elm           | Fell and remove stump                                                   |
| G8.64*   | Common Ash            | Fell and remove stump                                                   |
| G8.65    | Common Holly          | Fell and remove stump                                                   |
| G8.66    | Common Holly          | Fell and remove stump                                                   |
| G8.67    | Common Holly          | Fell and remove stump                                                   |
| G8.68*   | English Elm           | Fell and remove stump                                                   |
| G8.69    | Common Holly          | Fell and remove stump                                                   |
| G8.70    | Holm Oak              | Fell and remove stump                                                   |
| G8.71*   | Common Yew            | Fell and remove stump                                                   |
| G8.72    | Griselinia littoralis | Fell and remove stump                                                   |
| G8.73    | Common Holly          | Fell and remove stump                                                   |
| G8.74    | Common Holly          | Fell and remove stump                                                   |
| G8.75*   | Sycamore              | Fell and remove stump                                                   |
| G8.76*   | English Elm           | Fell and remove stump                                                   |
| G8.77    | Common Holly          | Fell and remove stump                                                   |
| G8.78    | Common Holly          | Fell and remove stump                                                   |
| G8.79    | English Elm           | Fell and remove stump                                                   |
| G8.80    | English Elm           | Fell and remove stump                                                   |
| G8.81    | Common Yew            | Fell and remove stump                                                   |
| G8.85*   | Common Ash            | Retained as coppice                                                     |
| G8.89    | English Elm           | Retained as coppice                                                     |
| G8.92    | English Elm           | Retained as coppice                                                     |
| G8.99    | Common Ash            | Retained as coppice                                                     |
| G8.100   | Pedunculate Oak       | Retained as coppice                                                     |
| G9.3     | Common Yew            | Crown lift to raise eastern laterals off wall and provide separation of |
|          |                       | approximately 0.5m                                                      |
| G9.4     | Common Yew            | Crown lift to raise eastern laterals off wall and provide separation of |
| _        |                       | approximately 0.5m                                                      |
| G9.7     | Pedunculate Oak       | Retained for ecological reasons                                         |
| G9.10    | Pedunculate Oak       | Retained for ecological reasons                                         |
| G9.14    | Common Ash            | Fell and remove stump                                                   |
| G9.17    | Common Lime           | Fell and remove stump                                                   |
| G9.25    | Common Holly          | Retained as coppice                                                     |
| G9.29*   | Common Holly          | Retained as coppice                                                     |
| G9.30    | Sycamore              | Retained as coppice                                                     |
| G9.31    | Sycamore              | Retained as coppice                                                     |
| G9.35    | Cherry Laurel         | Fell and remove stump                                                   |
| G9.36    | Common Holly          | Retained as coppice                                                     |
| G9.39    | Common Yew            | Fell and remove stump                                                   |
| G9.41    | Common Hornbeam       | Fell and remove stump                                                   |
| G9.42    | Common Yew            | Fell and remove stump                                                   |
| G9.43    | Common Hawthorn       | Fell and remove stump                                                   |
| G9.44    | Common Yew            | Fell and remove stump                                                   |
| G9.51    | Common Ash            | Retained as coppice                                                     |
| G9.53    | Common Ash            | Retained as coppice                                                     |
| G9.57    | Common Holly          | Retained as coppice                                                     |