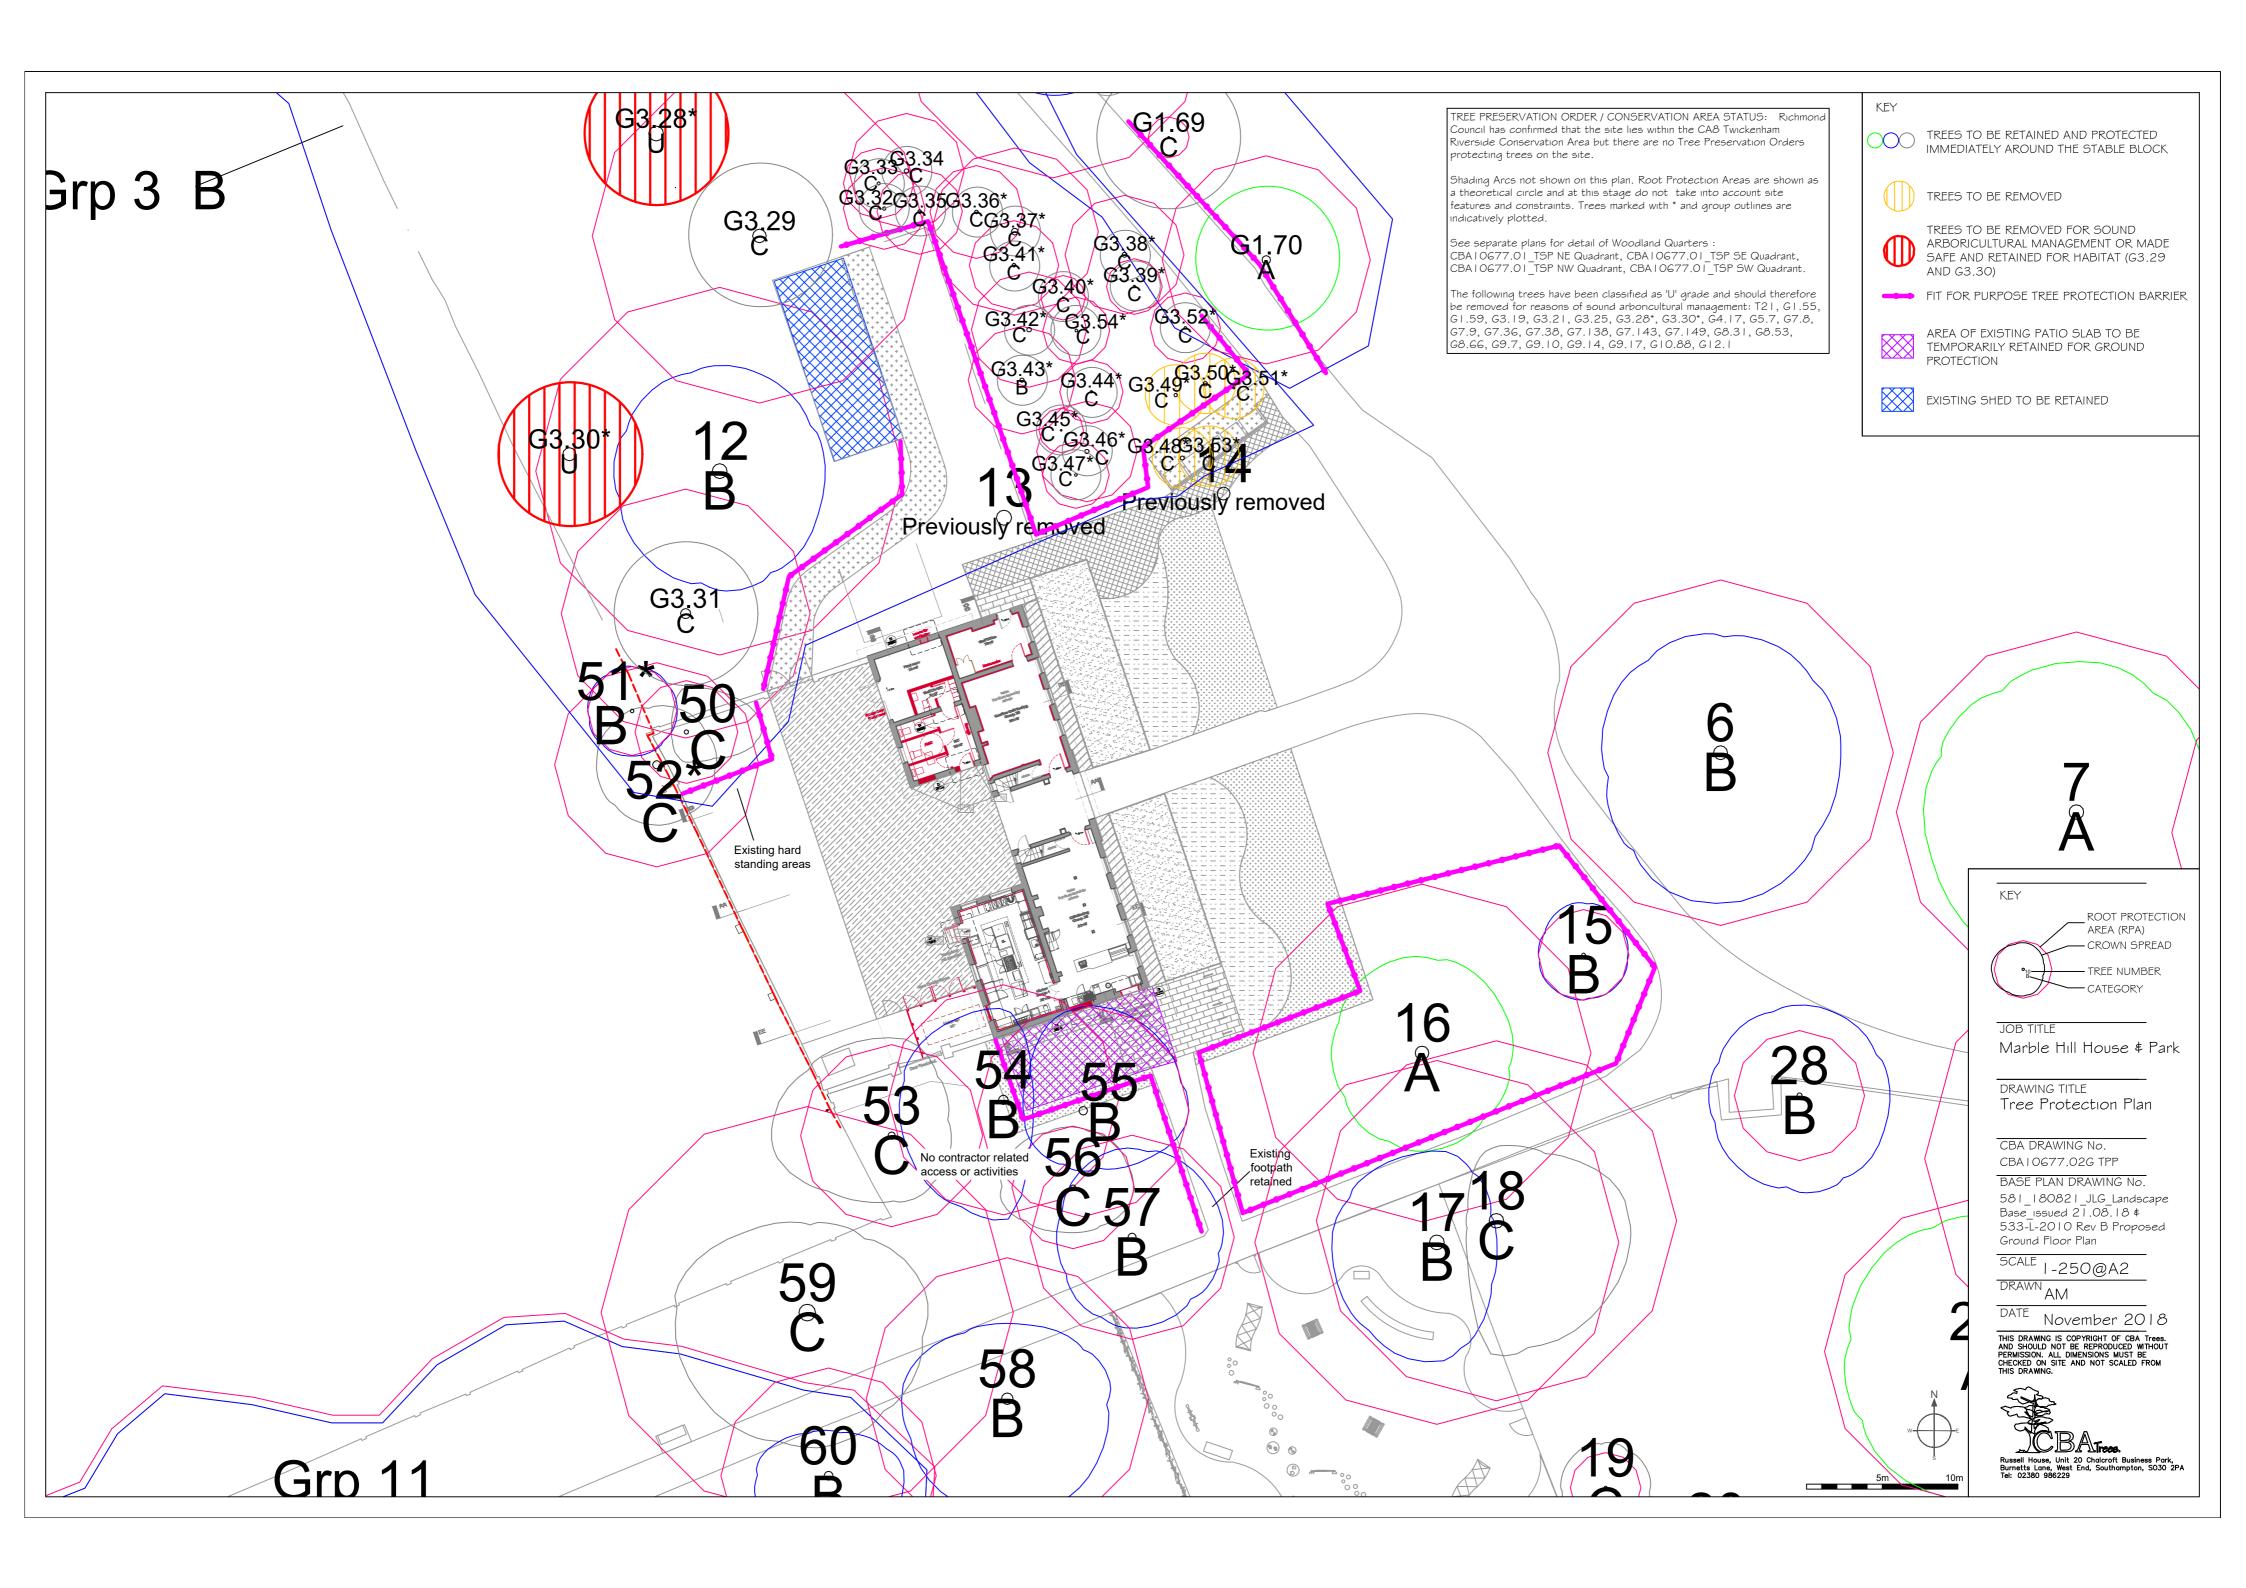

| TREE WORKS SCHEDULE |                  |             |                                                           |
|---------------------|------------------|-------------|-----------------------------------------------------------|
| Client:             | English Heritage | Site:       | Marble Hill House and Park                                |
| Date:               | November 2018    | Consultant: | Stefan Rose Bsc (Hons),<br>TechCert (Arbor.A), TechArborA |