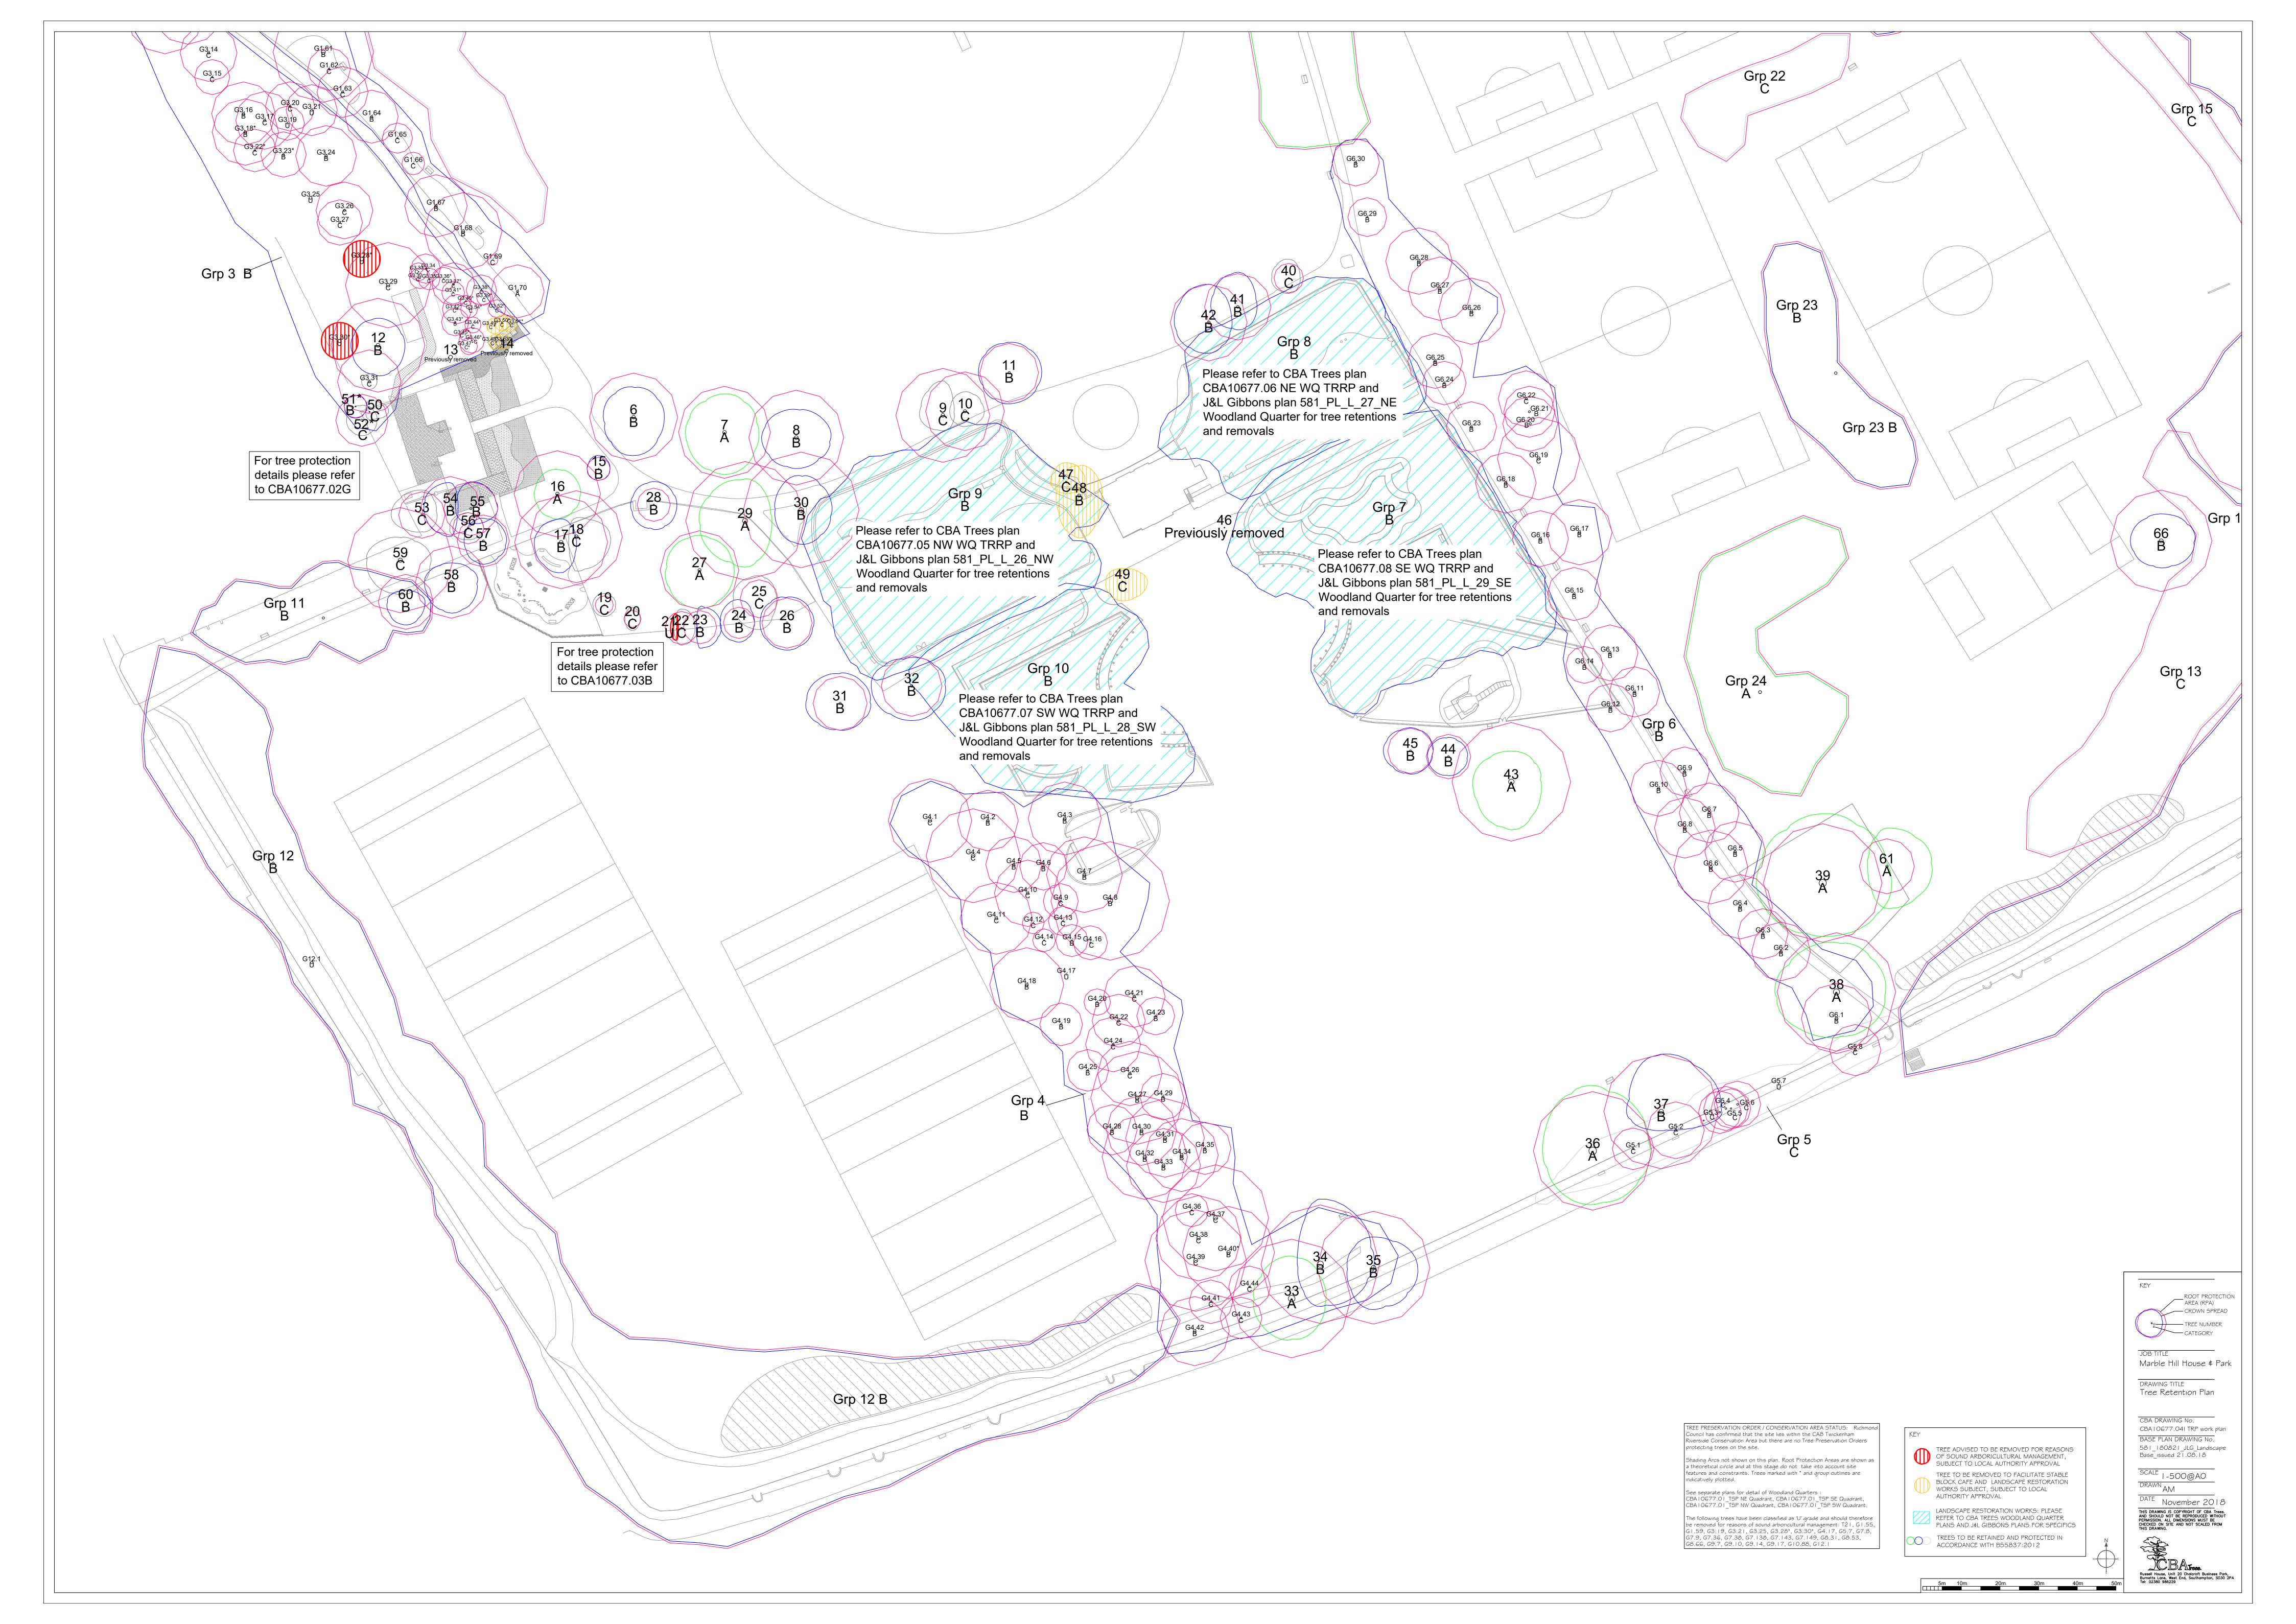

| TREE WORKS SCHEDULE |                  |             |                                                           |
|---------------------|------------------|-------------|-----------------------------------------------------------|
| Client:             | English Heritage | Site:       | Marble Hill House and Park                                |
| Date:               | November 2018    | Consultant: | Stefan Rose Bsc (Hons),<br>TechCert (Arbor.A), TechArborA |