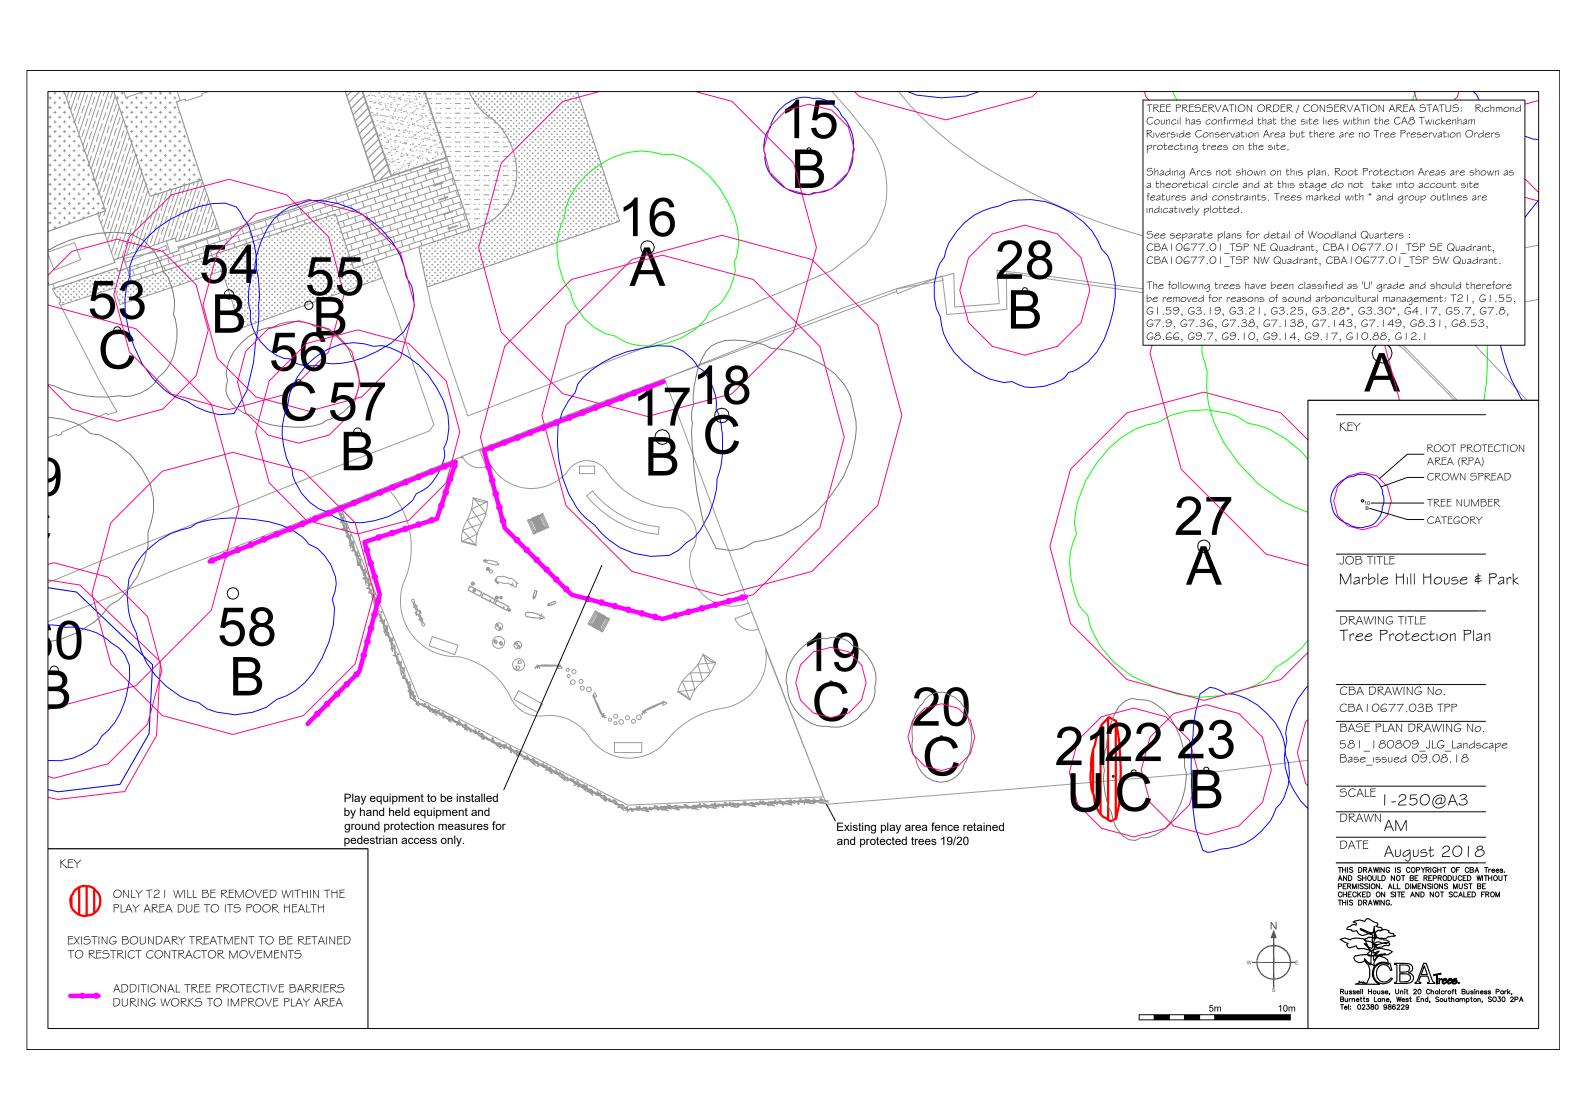

| TREE WORKS SCHEDULE |                  |             |                                                           |
|---------------------|------------------|-------------|-----------------------------------------------------------|
| Client:             | English Heritage | Site:       | Marble Hill House and Park                                |
| Date:               | November 2018    | Consultant: | Stefan Rose Bsc (Hons),<br>TechCert (Arbor.A), TechArborA |