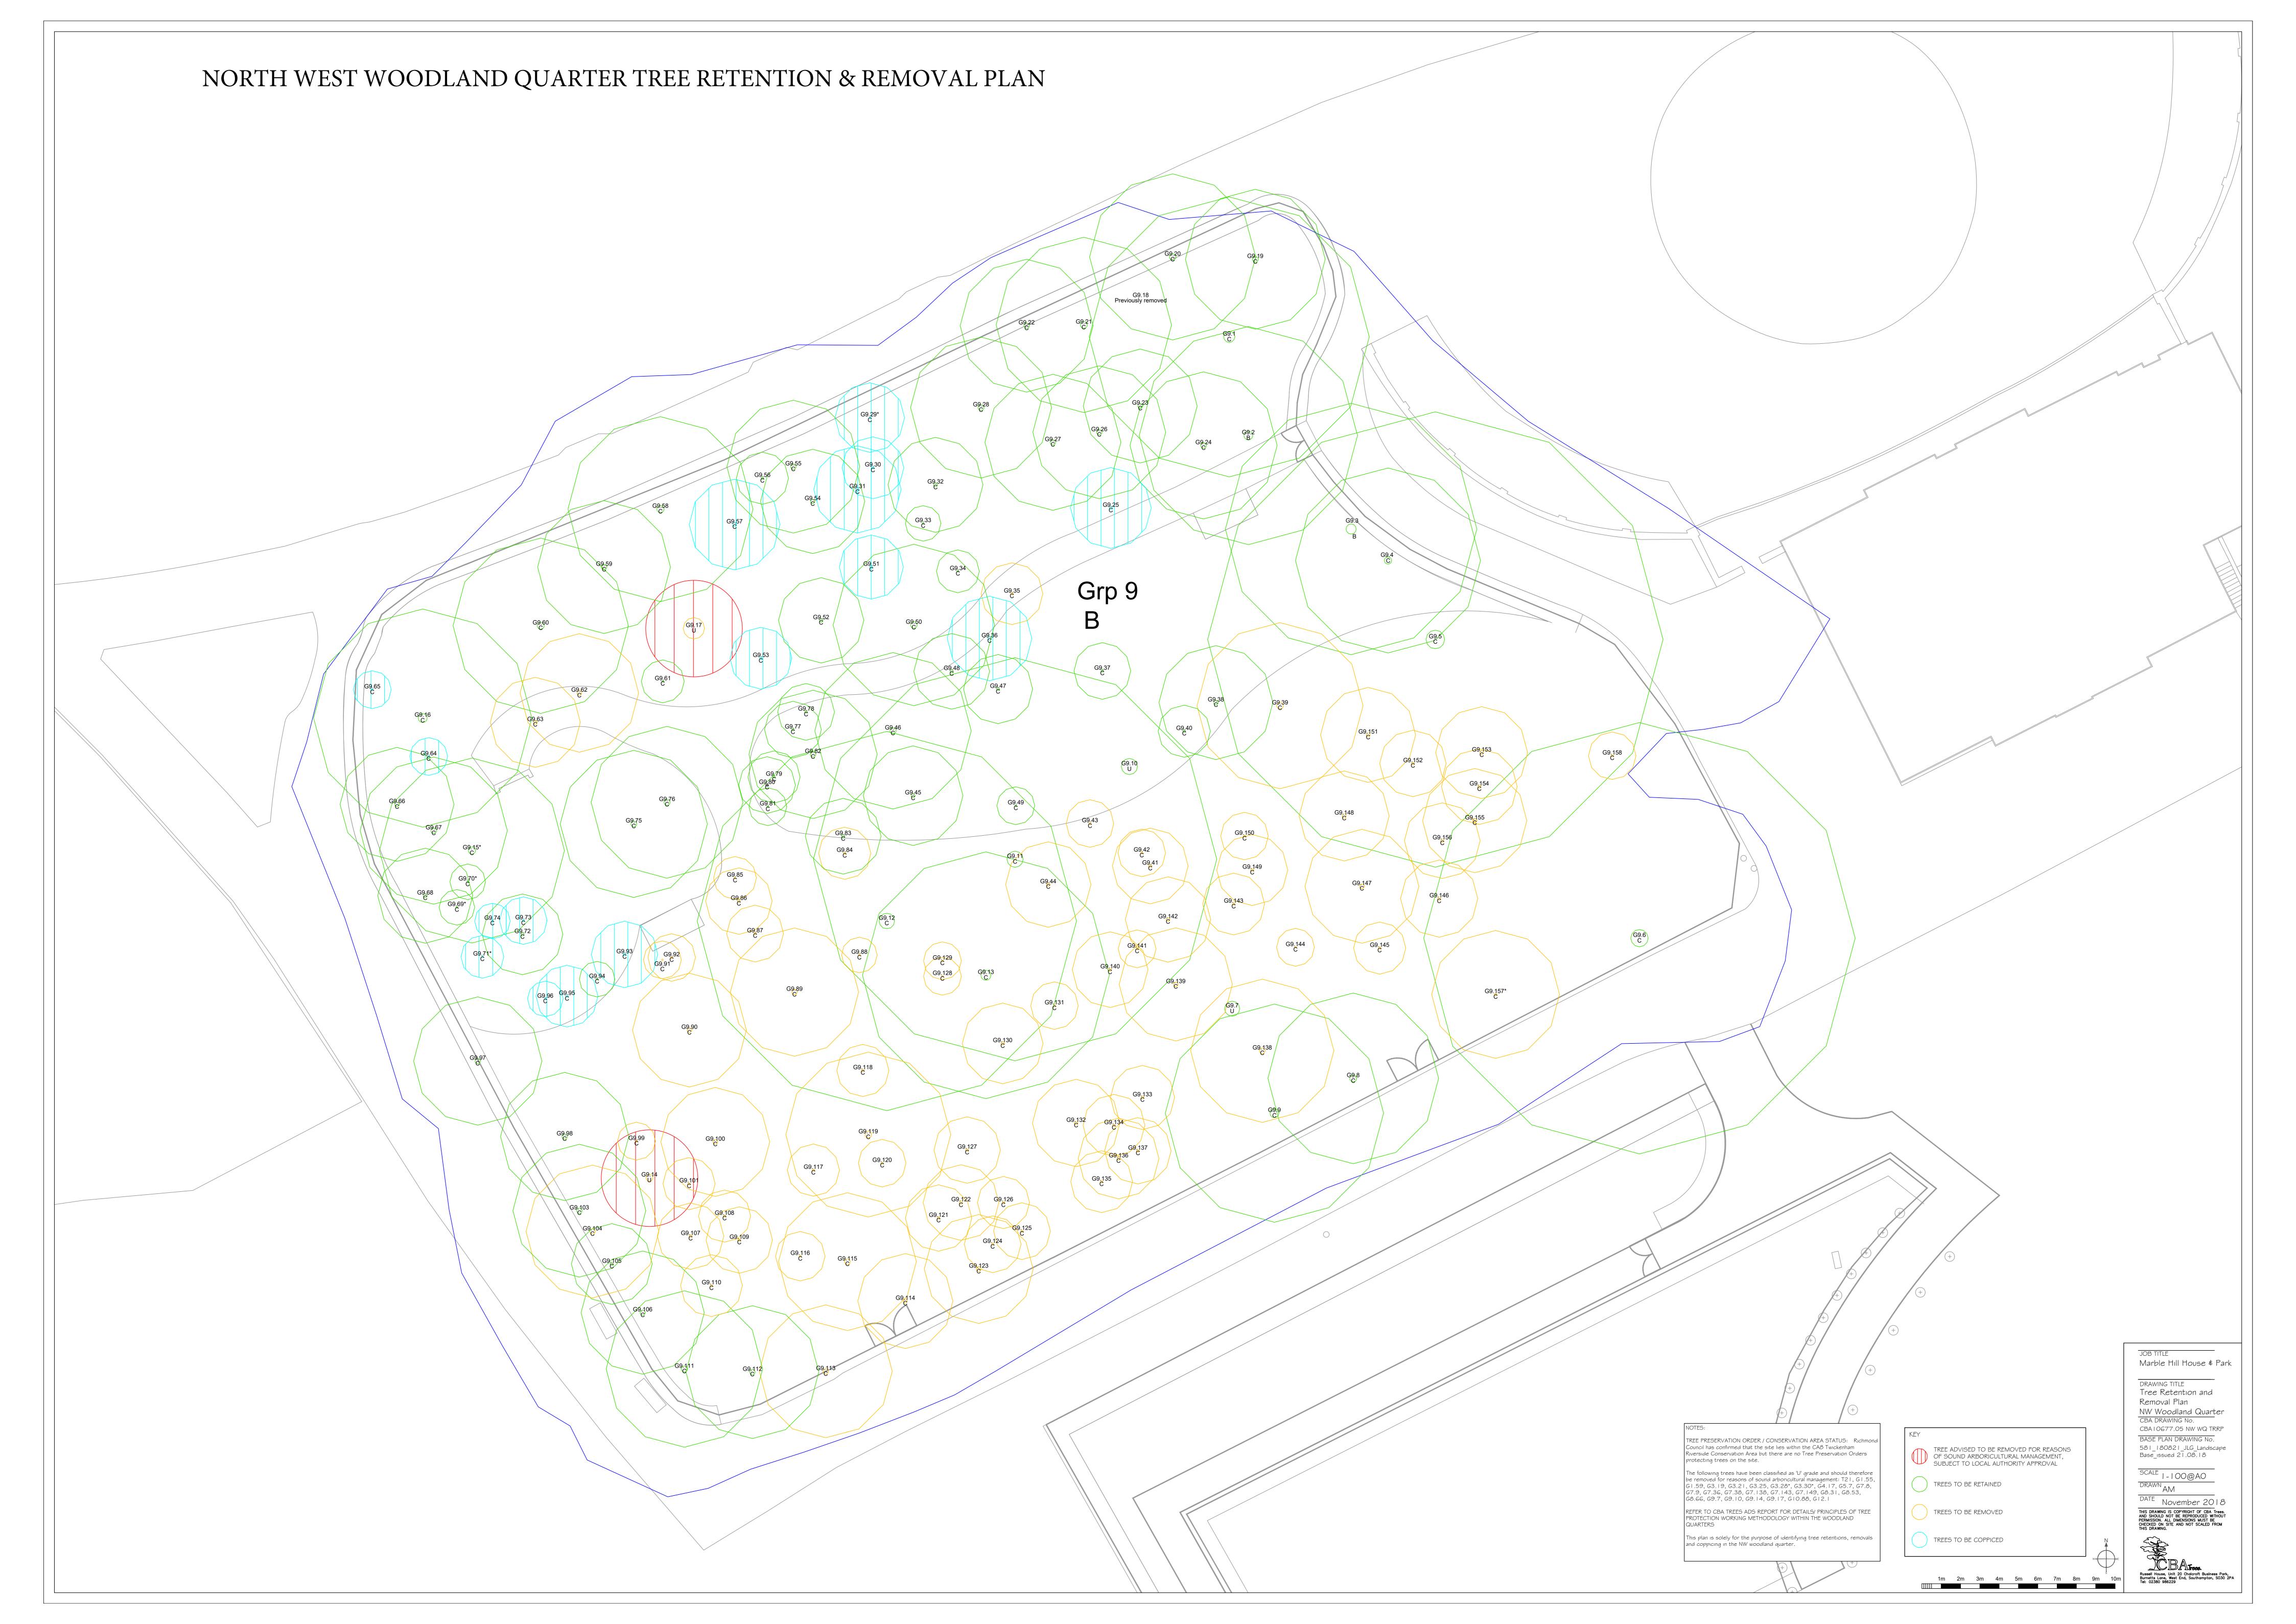

| Tree No. | Species               | Recommended Works                                                       |
|----------|-----------------------|-------------------------------------------------------------------------|
| G8.62*   | Common Elder          | Fell and remove stump                                                   |
| G8.63    | English Elm           | Fell and remove stump                                                   |
| G8.64*   | Common Ash            | Fell and remove stump                                                   |
| G8.65    | Common Holly          | Fell and remove stump                                                   |
| G8.66    | Common Holly          | Fell and remove stump                                                   |
| G8.67    | Common Holly          | Fell and remove stump                                                   |
| G8.68*   | English Elm           | Fell and remove stump                                                   |
| G8.69    | Common Holly          | Fell and remove stump                                                   |
| G8.70    | Holm Oak              | Fell and remove stump                                                   |
| G8.71*   | Common Yew            | Fell and remove stump                                                   |
| G8.72    | Griselinia littoralis | Fell and remove stump                                                   |
| G8.73    | Common Holly          | Fell and remove stump                                                   |
| G8.74    | Common Holly          | Fell and remove stump                                                   |
| G8.75*   | Sycamore              | Fell and remove stump                                                   |
| G8.76*   | English Elm           | Fell and remove stump                                                   |
| G8.77    | Common Holly          | Fell and remove stump                                                   |
| G8.78    | Common Holly          | Fell and remove stump                                                   |
| G8.79    | English Elm           | Fell and remove stump                                                   |
| G8.80    | English Elm           | Fell and remove stump                                                   |
| G8.81    | Common Yew            | Fell and remove stump                                                   |
| G8.85*   | Common Ash            | Retained as coppice                                                     |
| G8.89    | English Elm           | Retained as coppice                                                     |
| G8.92    | English Elm           | Retained as coppice                                                     |
| G8.99    | Common Ash            | Retained as coppice                                                     |
| G8.100   | Pedunculate Oak       | Retained as coppice                                                     |
| G9.3     | Common Yew            | Crown lift to raise eastern laterals off wall and provide separation of |
|          |                       | approximately 0.5m                                                      |
| G9.4     | Common Yew            | Crown lift to raise eastern laterals off wall and provide separation of |
| _        |                       | approximately 0.5m                                                      |
| G9.7     | Pedunculate Oak       | Retained for ecological reasons                                         |
| G9.10    | Pedunculate Oak       | Retained for ecological reasons                                         |
| G9.14    | Common Ash            | Fell and remove stump                                                   |
| G9.17    | Common Lime           | Fell and remove stump                                                   |
| G9.25    | Common Holly          | Retained as coppice                                                     |
| G9.29*   | Common Holly          | Retained as coppice                                                     |
| G9.30    | Sycamore              | Retained as coppice                                                     |
| G9.31    | Sycamore              | Retained as coppice                                                     |
| G9.35    | Cherry Laurel         | Fell and remove stump                                                   |
| G9.36    | Common Holly          | Retained as coppice                                                     |
| G9.39    | Common Yew            | Fell and remove stump                                                   |
| G9.41    | Common Hornbeam       | Fell and remove stump                                                   |
| G9.42    | Common Yew            | Fell and remove stump                                                   |
| G9.43    | Common Hawthorn       | Fell and remove stump                                                   |
| G9.44    | Common Yew            | Fell and remove stump                                                   |
| G9.51    | Common Ash            | Retained as coppice                                                     |
| G9.53    | Common Ash            | Retained as coppice                                                     |
| G9.57    | Common Holly          | Retained as coppice                                                     |

| Tree No. | Species         | Recommended Works     |
|----------|-----------------|-----------------------|
| G9.62    | Common Ash      | Fell and remove stump |
| G9.63    | Common Lime     | Fell and remove stump |
| G9.64    | Sycamore        | Retained as coppice   |
| G9.65    | Common Ash      | Retained as coppice   |
| G9.71*   | Common Ash      | Retained as coppice   |
| G9.73    | Common Hawthorn | Retained as coppice   |
| G9.74    | Common Hawthorn | Retained as coppice   |
| G9.84    | Common Yew      | Fell and remove stump |
| G9.85    | Common Yew      | Fell and remove stump |
| G9.86    | Common Yew      | Fell and remove stump |
| G9.87    | Holm Oak        | Fell and remove stump |
| G9.88    | Common Yew      | Fell and remove stump |
| G9.89    | Common Yew      | Fell and remove stump |
| G9.90    | Sycamore        | Fell and remove stump |
| G9.91    | Holm Oak        | Fell and remove stump |
| G9.92    | English Elm     | Fell and remove stump |
| G9.93    | Common Yew      | Retained as coppice   |
| G9.95    | Sycamore        | Retained as coppice   |
| G9.96    | Common Ash      | Retained as coppice   |
| G9.99    | English Elm     | Fell and remove stump |
| G9.100   | Common Yew      | Fell and remove stump |
| G9.101   | English Elm     | Fell and remove stump |
| G9.102   | Duplicate tree  | • -                   |
| G9.104   | Common Ash      | Fell and remove stump |
| G9.107   | Pedunculate Oak | Fell and remove stump |
| G9.108   | English Elm     | Fell and remove stump |
| G9.109   | Pedunculate Oak | Fell and remove stump |
| G9.110   | Pedunculate Oak | Fell and remove stump |
| G9.113   | Pedunculate Oak | Fell and remove stump |
| G9.114   | Sycamore        | Fell and remove stump |
| G9.115   | Common Yew      | Fell and remove stump |
| G9.116   | Common Hawthorn | Fell and remove stump |
| G9.117   | Common Hawthorn | Fell and remove stump |
| G9.118   | Pedunculate Oak | Fell and remove stump |
| G9.119   | Common Yew      | Fell and remove stump |
| G9.120   | Common Yew      | Fell and remove stump |
| G9.121   | Sycamore        | Fell and remove stump |
| G9.122   | Sycamore        | Fell and remove stump |
| G9.123   | Sycamore        | Fell and remove stump |
| G9.124   | Sycamore        | Fell and remove stump |
| G9.125   | Sycamore        | Fell and remove stump |
| G9.126   | Sycamore        | Fell and remove stump |
| G9.127   | Sycamore        | Fell and remove stump |
| G9.128   | Common Yew      | Fell and remove stump |
| G9.129   | Common Yew      | Fell and remove stump |
| G9.130   | Holm Oak        | Fell and remove stump |