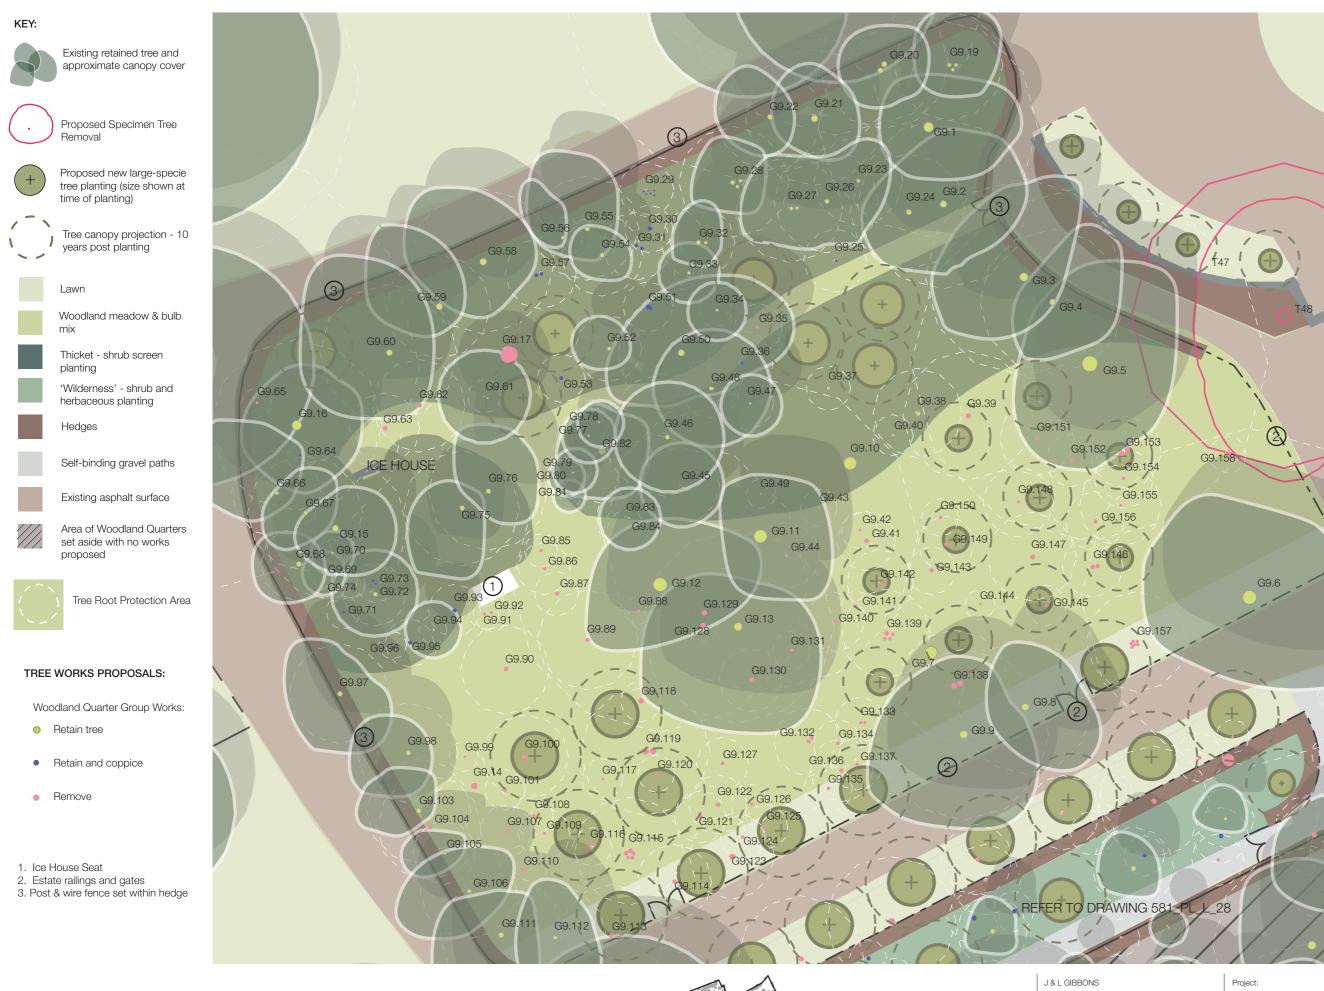

| Tree No. | Species               | Recommended Works                                                       |
|----------|-----------------------|-------------------------------------------------------------------------|
| G8.62*   | Common Elder          | Fell and remove stump                                                   |
| G8.63    | English Elm           | Fell and remove stump                                                   |
| G8.64*   | Common Ash            | Fell and remove stump                                                   |
| G8.65    | Common Holly          | Fell and remove stump                                                   |
| G8.66    | Common Holly          | Fell and remove stump                                                   |
| G8.67    | Common Holly          | Fell and remove stump                                                   |
| G8.68*   | English Elm           | Fell and remove stump                                                   |
| G8.69    | Common Holly          | Fell and remove stump                                                   |
| G8.70    | Holm Oak              | Fell and remove stump                                                   |
| G8.71*   | Common Yew            | Fell and remove stump                                                   |
| G8.72    | Griselinia littoralis | Fell and remove stump                                                   |
| G8.73    | Common Holly          | Fell and remove stump                                                   |
| G8.74    | Common Holly          | Fell and remove stump                                                   |
| G8.75*   | Sycamore              | Fell and remove stump                                                   |
| G8.76*   | English Elm           | Fell and remove stump                                                   |
| G8.77    | Common Holly          | Fell and remove stump                                                   |
| G8.78    | Common Holly          | Fell and remove stump                                                   |
| G8.79    | English Elm           | Fell and remove stump                                                   |
| G8.80    | English Elm           | Fell and remove stump                                                   |
| G8.81    | Common Yew            | Fell and remove stump                                                   |
| G8.85*   | Common Ash            | Retained as coppice                                                     |
| G8.89    | English Elm           | Retained as coppice                                                     |
| G8.92    | English Elm           | Retained as coppice                                                     |
| G8.99    | Common Ash            | Retained as coppice                                                     |
| G8.100   | Pedunculate Oak       | Retained as coppice                                                     |
| G9.3     | Common Yew            | Crown lift to raise eastern laterals off wall and provide separation of |
|          |                       | approximately 0.5m                                                      |
| G9.4     | Common Yew            | Crown lift to raise eastern laterals off wall and provide separation of |
| _        |                       | approximately 0.5m                                                      |
| G9.7     | Pedunculate Oak       | Retained for ecological reasons                                         |
| G9.10    | Pedunculate Oak       | Retained for ecological reasons                                         |
| G9.14    | Common Ash            | Fell and remove stump                                                   |
| G9.17    | Common Lime           | Fell and remove stump                                                   |
| G9.25    | Common Holly          | Retained as coppice                                                     |
| G9.29*   | Common Holly          | Retained as coppice                                                     |
| G9.30    | Sycamore              | Retained as coppice                                                     |
| G9.31    | Sycamore              | Retained as coppice                                                     |
| G9.35    | Cherry Laurel         | Fell and remove stump                                                   |
| G9.36    | Common Holly          | Retained as coppice                                                     |
| G9.39    | Common Yew            | Fell and remove stump                                                   |
| G9.41    | Common Hornbeam       | Fell and remove stump                                                   |
| G9.42    | Common Yew            | Fell and remove stump                                                   |
| G9.43    | Common Hawthorn       | Fell and remove stump                                                   |
| G9.44    | Common Yew            | Fell and remove stump                                                   |
| G9.51    | Common Ash            | Retained as coppice                                                     |
| G9.53    | Common Ash            | Retained as coppice                                                     |
| G9.57    | Common Holly          | Retained as coppice                                                     |

| Tree No. | Species         | Recommended Works     |
|----------|-----------------|-----------------------|
| G9.62    | Common Ash      | Fell and remove stump |
| G9.63    | Common Lime     | Fell and remove stump |
| G9.64    | Sycamore        | Retained as coppice   |
| G9.65    | Common Ash      | Retained as coppice   |
| G9.71*   | Common Ash      | Retained as coppice   |
| G9.73    | Common Hawthorn | Retained as coppice   |
| G9.74    | Common Hawthorn | Retained as coppice   |
| G9.84    | Common Yew      | Fell and remove stump |
| G9.85    | Common Yew      | Fell and remove stump |
| G9.86    | Common Yew      | Fell and remove stump |
| G9.87    | Holm Oak        | Fell and remove stump |
| G9.88    | Common Yew      | Fell and remove stump |
| G9.89    | Common Yew      | Fell and remove stump |
| G9.90    | Sycamore        | Fell and remove stump |
| G9.91    | Holm Oak        | Fell and remove stump |
| G9.92    | English Elm     | Fell and remove stump |
| G9.93    | Common Yew      | Retained as coppice   |
| G9.95    | Sycamore        | Retained as coppice   |
| G9.96    | Common Ash      | Retained as coppice   |
| G9.99    | English Elm     | Fell and remove stump |
| G9.100   | Common Yew      | Fell and remove stump |
| G9.101   | English Elm     | Fell and remove stump |
| G9.102   | Duplicate tree  | • -                   |
| G9.104   | Common Ash      | Fell and remove stump |
| G9.107   | Pedunculate Oak | Fell and remove stump |
| G9.108   | English Elm     | Fell and remove stump |
| G9.109   | Pedunculate Oak | Fell and remove stump |
| G9.110   | Pedunculate Oak | Fell and remove stump |
| G9.113   | Pedunculate Oak | Fell and remove stump |
| G9.114   | Sycamore        | Fell and remove stump |
| G9.115   | Common Yew      | Fell and remove stump |
| G9.116   | Common Hawthorn | Fell and remove stump |
| G9.117   | Common Hawthorn | Fell and remove stump |
| G9.118   | Pedunculate Oak | Fell and remove stump |
| G9.119   | Common Yew      | Fell and remove stump |
| G9.120   | Common Yew      | Fell and remove stump |
| G9.121   | Sycamore        | Fell and remove stump |
| G9.122   | Sycamore        | Fell and remove stump |
| G9.123   | Sycamore        | Fell and remove stump |
| G9.124   | Sycamore        | Fell and remove stump |
| G9.125   | Sycamore        | Fell and remove stump |
| G9.126   | Sycamore        | Fell and remove stump |
| G9.127   | Sycamore        | Fell and remove stump |
| G9.128   | Common Yew      | Fell and remove stump |
| G9.129   | Common Yew      | Fell and remove stump |
| G9.130   | Holm Oak        | Fell and remove stump |