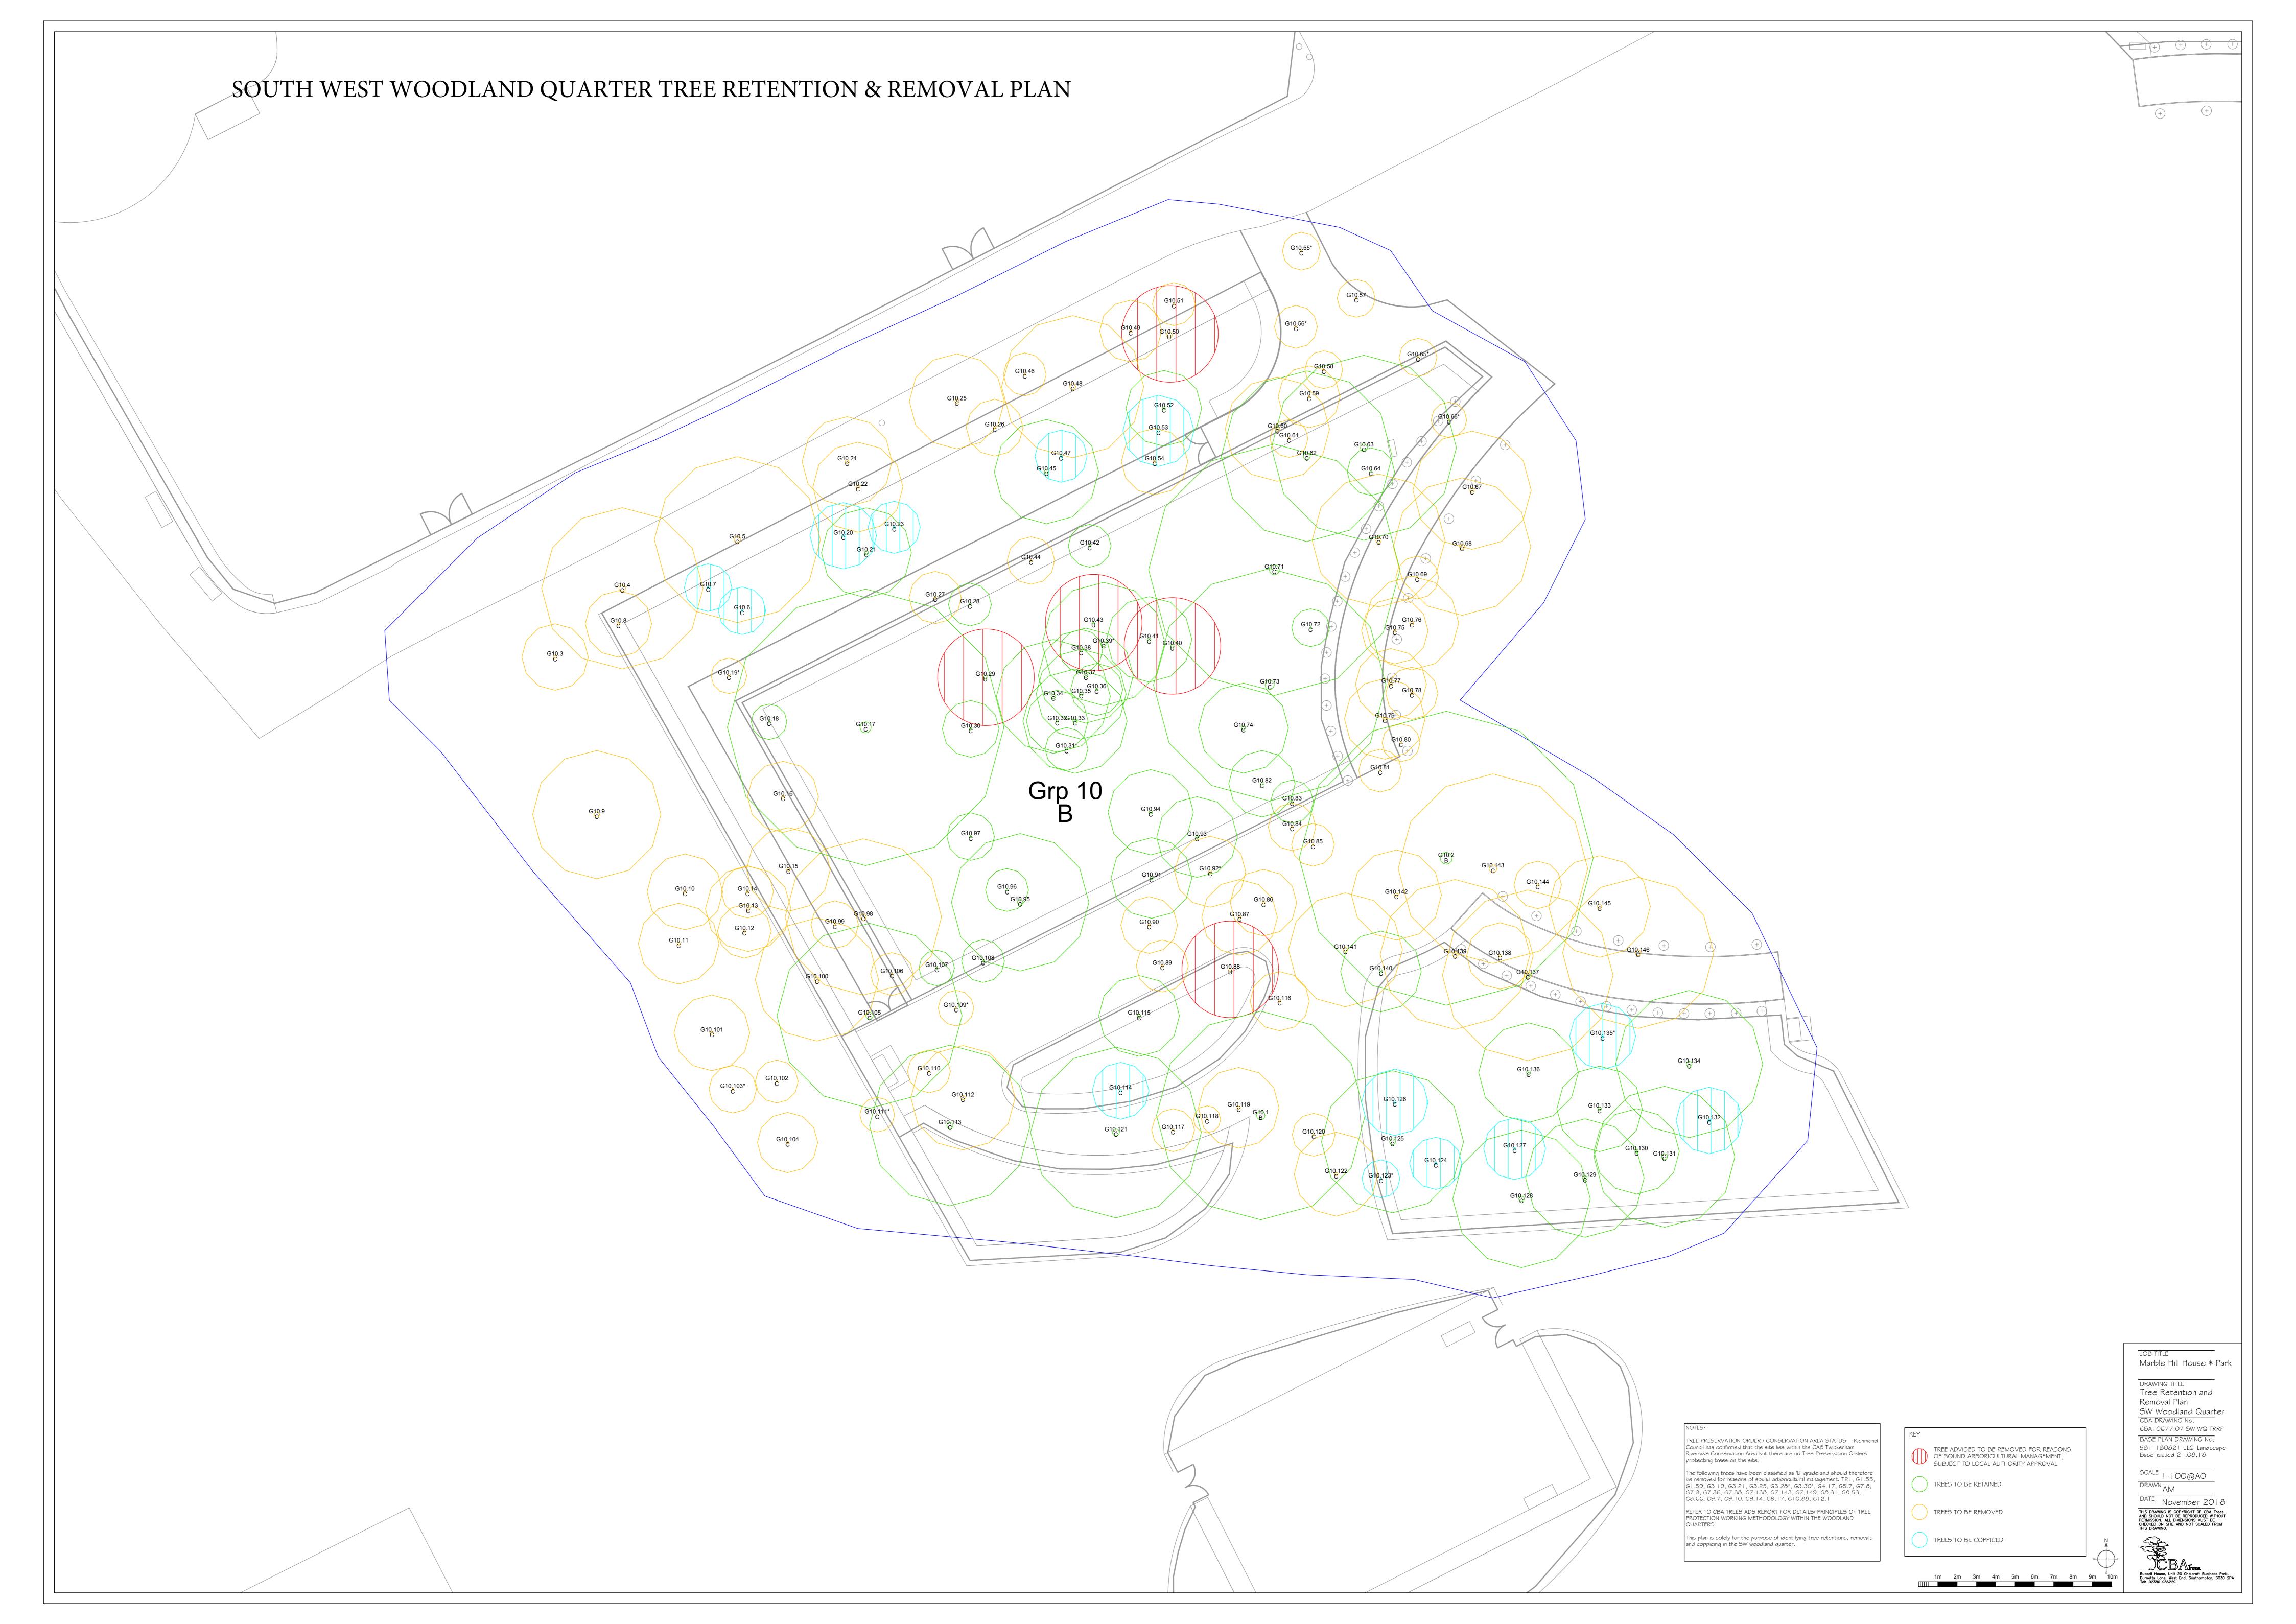

| Tree No. | Species           | Recommended Works                                                                    |
|----------|-------------------|--------------------------------------------------------------------------------------|
| 21       | Elder             | Fell and remove stump                                                                |
| 47       | Yew               | Fell and remove stump                                                                |
| 48       | Holm Oak          | Fell and remove stump                                                                |
| 49       | Birch 'Youngii'   | Fell and remove stump                                                                |
| Grp 3    | Mixed Species     | Fell and remove stumps in section as indicated on CBA Trees Tree     Protection Plan |
| G3.28    | Horse Chestnut    | Fell to a safe height                                                                |
| G3.30    | Horse Chestnut    | Fell to a safe height                                                                |
| G3.48    | Acacia            | Fell and remove stump                                                                |
| G3.49    | Hemlock           | Fell and remove stump                                                                |
| G3.50    | Cherry            | Fell and remove stump                                                                |
| G3.51    | Yew               | Fell and remove stump                                                                |
| G3.53    | Cypress           | Fell and remove stump                                                                |
| G4.13    | Swedish Whitebeam | Fell and remove stump                                                                |
| G7.8     | Common Lime       | Fell and remove stump                                                                |
| G7.9     | Common Yew        | Fell and remove stump                                                                |
| G7.41    | Field Maple       | Fell and remove stump                                                                |
| G7.59    | Field Maple       | Fell and remove stump                                                                |
| G7.83    | Holm Oak          | Retained as coppice                                                                  |
| G7.84    | Holm Oak          | Fell and remove stump                                                                |
| G7.85    | Holm Oak          | Fell and remove stump                                                                |
| G7.86    | Holm Oak          | Fell and remove stump                                                                |
| G7.87    | Holm Oak          | Fell and remove stump                                                                |
| G7.88    | Holm Oak          | Fell and remove stump                                                                |
| G7.89    | Holm Oak          | Fell and remove stump                                                                |
| G7.90    | Common Hawthorn   | Fell and remove stump                                                                |
| G7.91    | Holm Oak          | Retained as coppice                                                                  |
| G7.93    | Dogwood           | Fell and remove stump                                                                |
| G7.94    | Holm Oak          | Fell and remove stump                                                                |
| G7.95    | Robinia           | Fell and remove stump                                                                |
| G7.96    | Robinia           | Fell and remove stump                                                                |
| G7.97    | Robinia           | Fell and remove stump                                                                |
| G7.98    | Robinia           | Fell and remove stump                                                                |
| G7.99    | Robinia           | Fell and remove stump                                                                |
| G7.100   | Common Hawthorn   | Fell and remove stump                                                                |
| G7.101   | English Elm       | Fell and remove stump                                                                |
| G7.102   | Common Holly      | Fell and remove stump                                                                |

| Tree No. | Species               | Recommended Works     |
|----------|-----------------------|-----------------------|
| G7.103   | Field Maple           | Fell and remove stump |
| G7.104   | Field Maple           | Retained as coppice   |
| G7.105   | Wild Cherry           | Fell and remove stump |
| G7.106   | Field Maple           | Fell and remove stump |
| G7.110   | Common Ash            | Fell and remove stump |
| G7.116   | Common Lime           | Fell and remove stump |
| G7.133   | English Elm           | Retained as coppice   |
| G7.135   | Common Hawthorn       | Retained as coppice   |
| G7.138   | Common Holly          | Fell and remove stump |
| G7.143   | Common Hawthorn       | Fell and remove stump |
| G7.146   | Common Holly          | Fell and remove stump |
| G7.147   | Common Holly          | Fell and remove stump |
| G7.148   | Common Ash            | Fell and remove stump |
| G7.149   | Norway Maple          | Fell and remove stump |
| G7.150   | Common Holly          | Fell and remove stump |
| G7.152*  | English Elm           | Retained as coppice   |
| G7.154   | Wild Cherry           | Fell and remove stump |
| G7.155   | Common Holly          | Fell and remove stump |
| G7.156   | Common Hawthorn       | Fell and remove stump |
| G7.157   | Common Holly          | Retained as coppice   |
| G7.158   | English Elm           | Retained as coppice   |
| G7.159   | Common Holly          | Fell and remove stump |
| G7.160   | Common Holly          | Fell and remove stump |
| G7.161   | Holm Oak              | Fell and remove stump |
| G7.162   | Norway Maple          | Fell and remove stump |
| G7.163   | Common Horse Chestnut | Fell and remove stump |
| G7.164   | Field Maple           | Fell and remove stump |
| G7.165   | Robinia               | Fell and remove stump |
| G7.166   | Robinia               | Fell and remove stump |
| G7.167   | Norway Maple          | Fell and remove stump |
| G7.168   | Common Holly          | Fell and remove stump |
| G7.169   | Common Holly          | Fell and remove stump |
| G7.170   | English Elm           | Fell and remove stump |
| G7.171   | English Elm           | Retained as coppice   |
| G7.176   | Norway Maple          | Fell and remove stump |
| G7.177   | Sycamore              | Fell and remove stump |
| G7.178   | Common Holly          | Fell and remove stump |
| G7.179   | Norway Maple          | Fell and remove stump |
| G7.180   | Common Holly          | Fell and remove stump |
| G7.181   | Field Maple           | Fell and remove stump |
| G7.182   | Field Maple           | Fell and remove stump |
| G7.184   | Common Hawthorn       | Retained as coppice   |
| G7.185   | Robinia               | Fell and remove stump |
| G7.187   | Robinia               | Fell and remove stump |
| G7.188   | Common Hawthorn       | Fell and remove stump |
| G7.189   | Common Hawthorn       | Fell and remove stump |