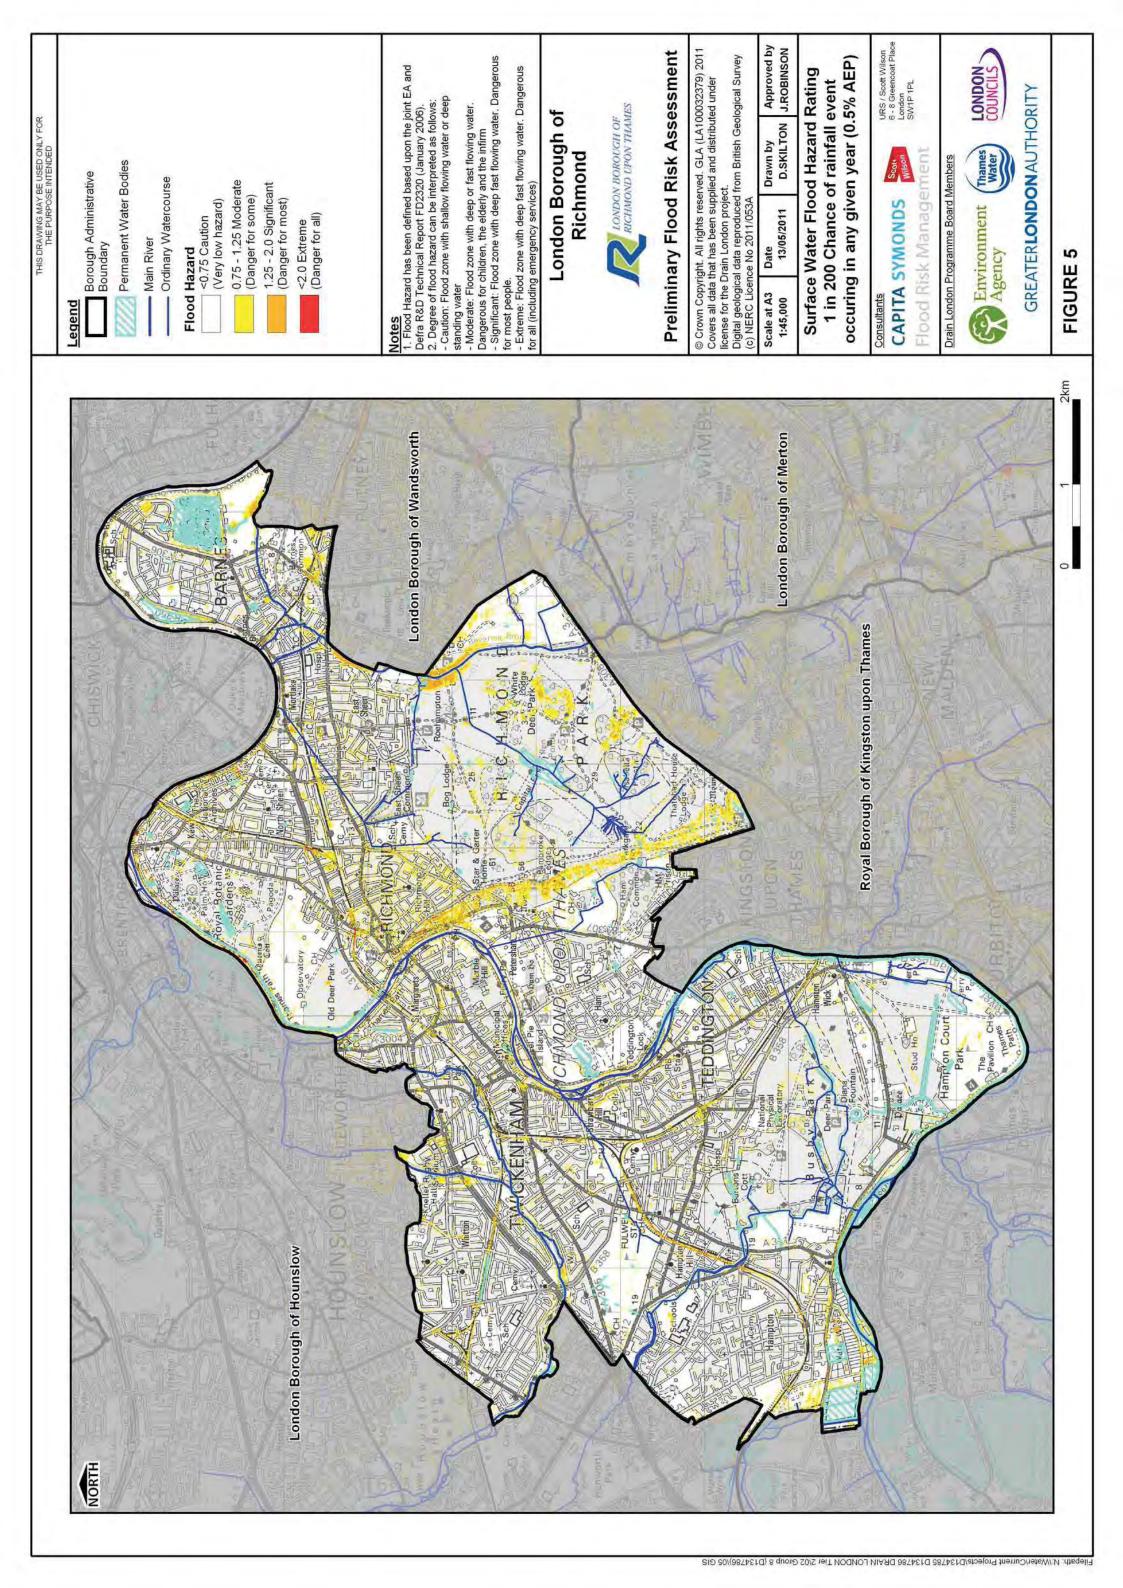

## Appendix F SFRA Figures

SFRA Figures produced by Capita | ULS, date unknown unless otherwise stated:

- Figure 1 'Historic Flooding' dated June 2014
- Figure 5 'London Borough of Richmond Upon Thames Strategic Flood Risk Assessment Level 1'
- **Figure C 3** 'Tidal Breach Flood Hazard River Thames and River Crane; Maximum Likely Water Level Year 2100 Tidal Profile (Twickenham)'
- **Figure C 5** 'Fluvial Flood Hazard River Thames; 1% chance in any one year plus climate change fluvial only flood extent (Twickenham)'
- Figure D 'Areas Benefiting from Defences and Groundwater, Flooding Incidents'
- Figure E 'BGS Susceptibility to Groundwater Flooding' date unknown
- Figure G 'Updated Flood map for Surface Water, 1% chance of flooding in any one year'
- Figure I 'Sewer Flooding Incidents'