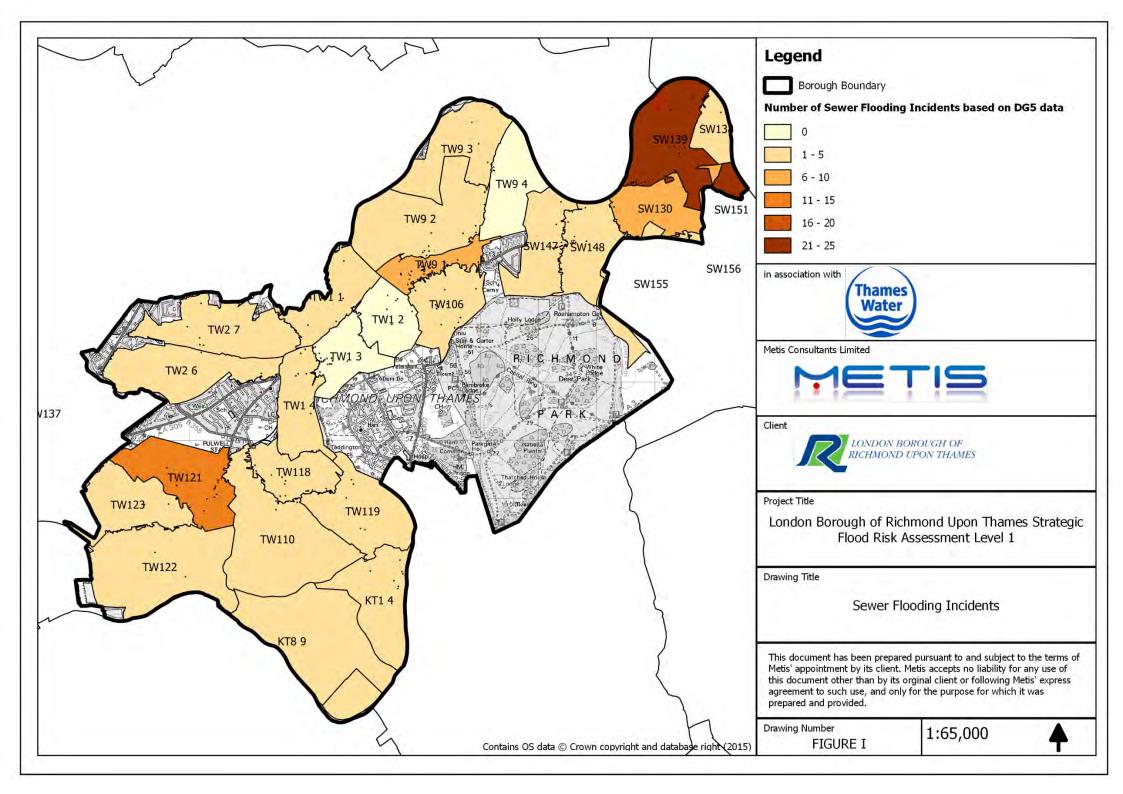

## Appendix F SFRA Figures

SFRA Figures produced by Capita | ULS, date unknown unless otherwise stated:

- Figure 1 'Historic Flooding' dated June 2014
- Figure 5 'London Borough of Richmond Upon Thames Strategic Flood Risk Assessment Level 1'
- **Figure C 3** 'Tidal Breach Flood Hazard River Thames and River Crane; Maximum Likely Water Level Year 2100 Tidal Profile (Twickenham)'
- **Figure C 5** 'Fluvial Flood Hazard River Thames; 1% chance in any one year plus climate change fluvial only flood extent (Twickenham)'
- Figure D 'Areas Benefiting from Defences and Groundwater, Flooding Incidents'
- Figure E 'BGS Susceptibility to Groundwater Flooding' date unknown
- Figure G 'Updated Flood map for Surface Water, 1% chance of flooding in any one year'
- Figure I 'Sewer Flooding Incidents'