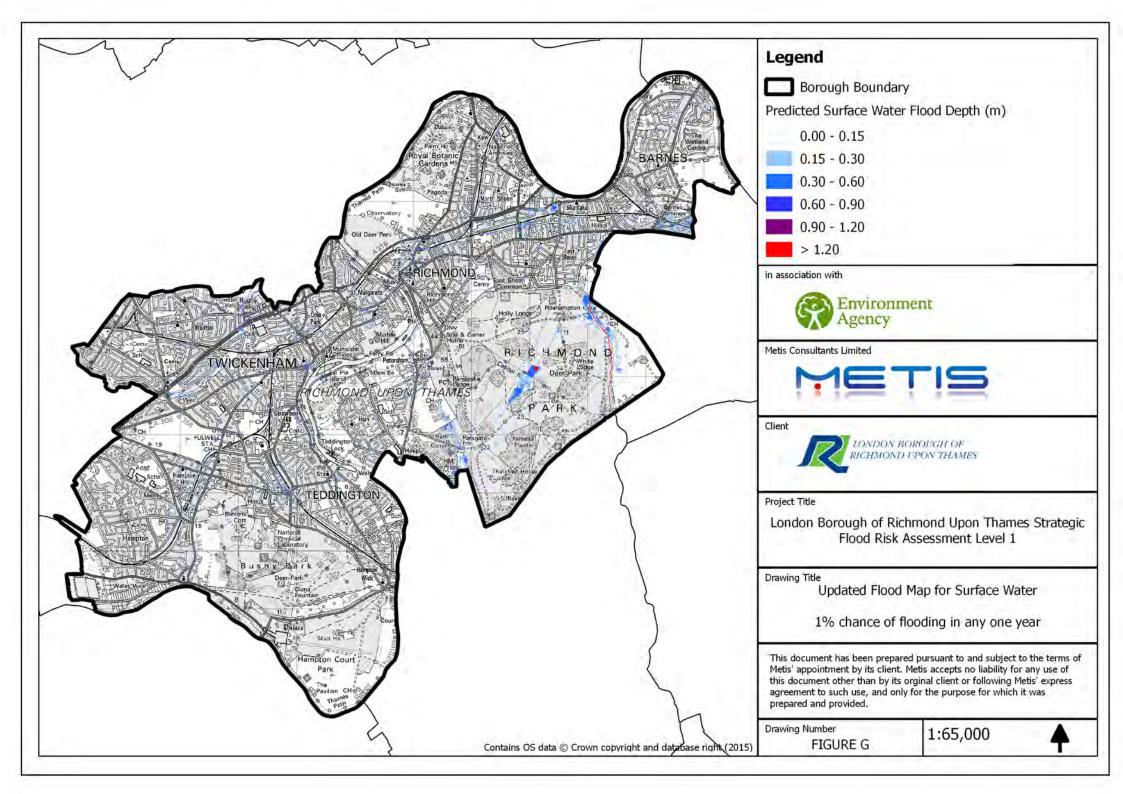

## Appendix F SFRA Figures

SFRA Figures produced by Capita | ULS, date unknown unless otherwise stated:

- Figure 1 'Historic Flooding' dated June 2014
- Figure 5 'London Borough of Richmond Upon Thames Strategic Flood Risk Assessment Level 1'
- **Figure C 3** 'Tidal Breach Flood Hazard River Thames and River Crane; Maximum Likely Water Level Year 2100 Tidal Profile (Twickenham)'
- **Figure C 5** 'Fluvial Flood Hazard River Thames; 1% chance in any one year plus climate change fluvial only flood extent (Twickenham)'
- Figure D 'Areas Benefiting from Defences and Groundwater, Flooding Incidents'
- Figure E 'BGS Susceptibility to Groundwater Flooding' date unknown
- Figure G 'Updated Flood map for Surface Water, 1% chance of flooding in any one year'
- Figure I 'Sewer Flooding Incidents'