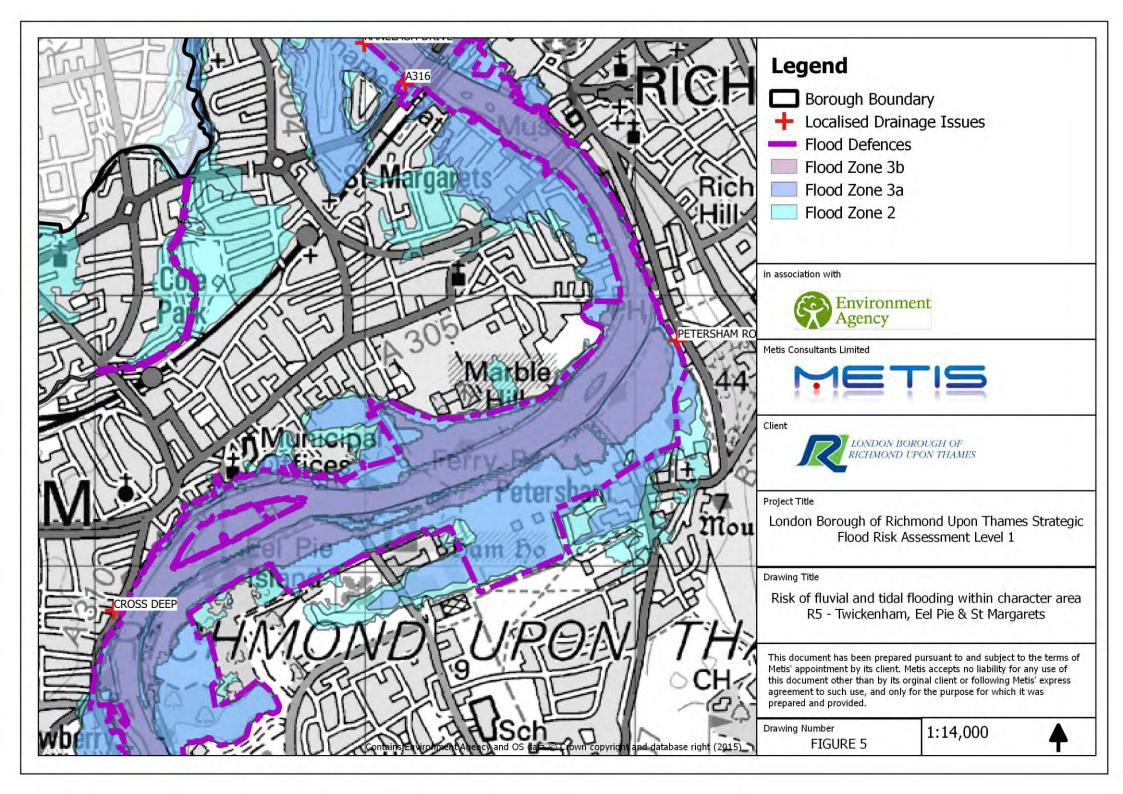

## Appendix F SFRA Figures

SFRA Figures produced by Capita | ULS, date unknown unless otherwise stated:

- Figure 1 'Historic Flooding' dated June 2014
- Figure 5 'London Borough of Richmond Upon Thames Strategic Flood Risk Assessment Level 1'
- **Figure C 3** 'Tidal Breach Flood Hazard River Thames and River Crane; Maximum Likely Water Level Year 2100 Tidal Profile (Twickenham)'
- **Figure C 5** 'Fluvial Flood Hazard River Thames; 1% chance in any one year plus climate change fluvial only flood extent (Twickenham)'
- Figure D 'Areas Benefiting from Defences and Groundwater, Flooding Incidents'
- Figure E 'BGS Susceptibility to Groundwater Flooding' date unknown
- Figure G 'Updated Flood map for Surface Water, 1% chance of flooding in any one year'
- Figure I 'Sewer Flooding Incidents'