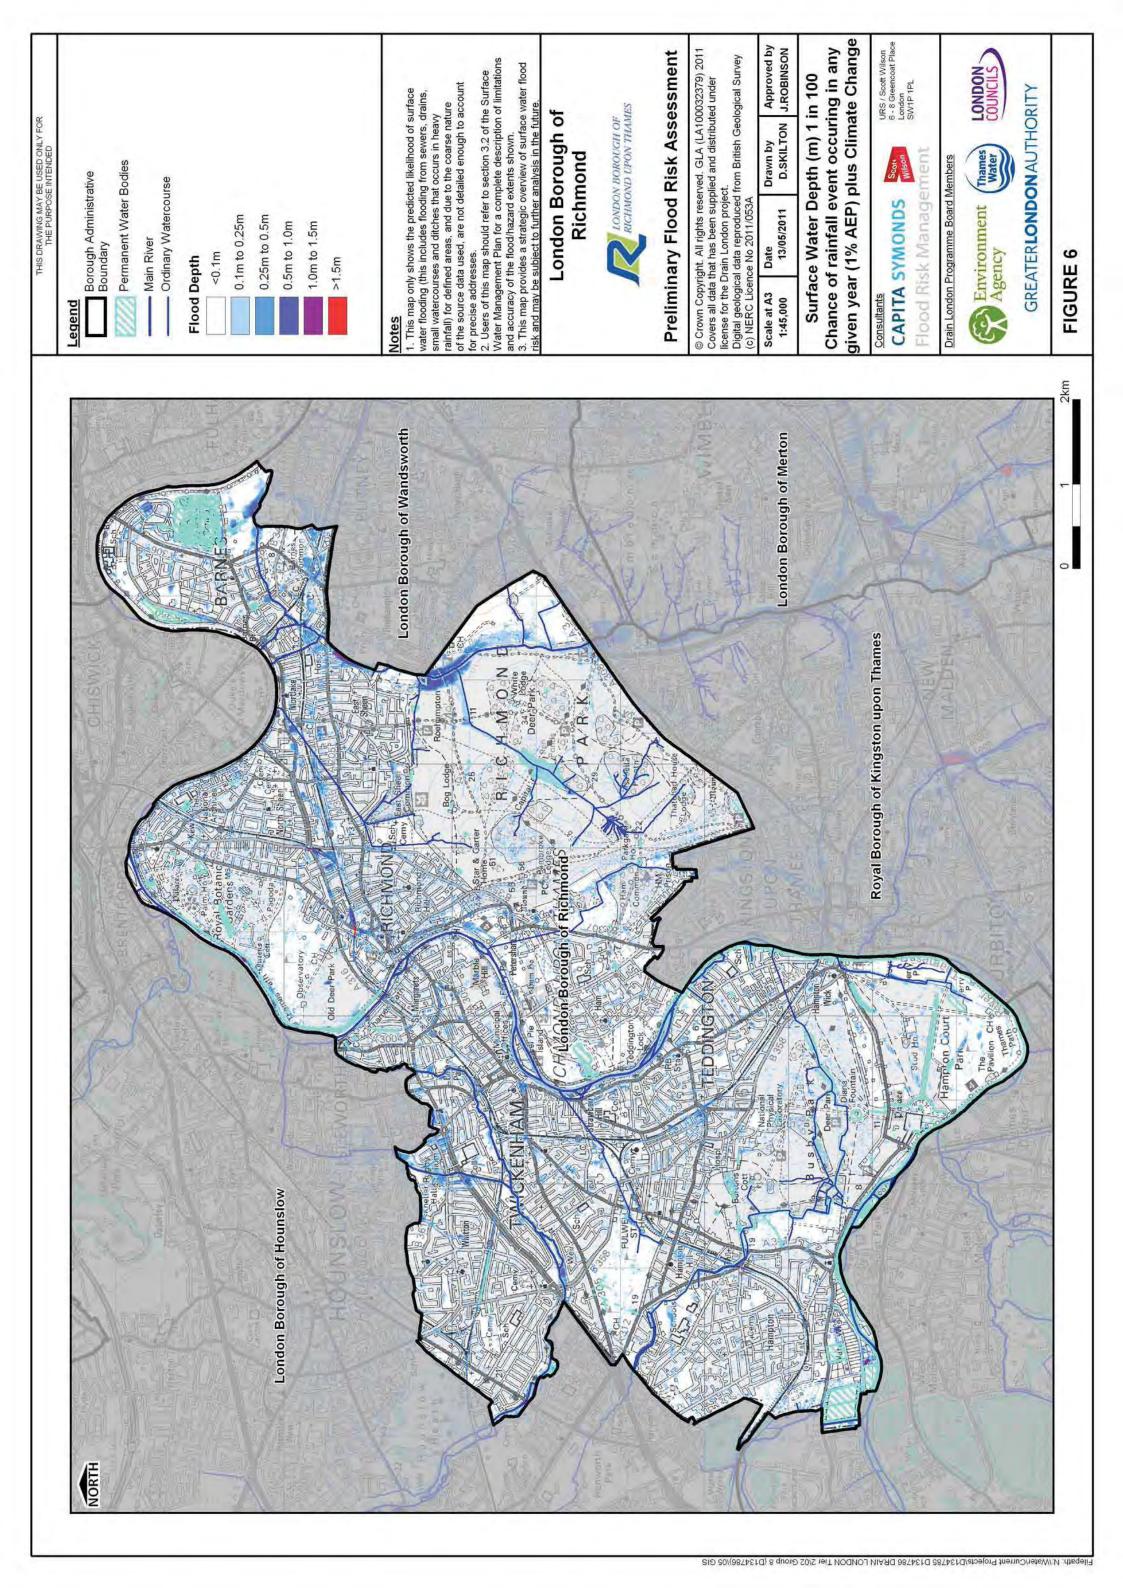

## Appendix F SFRA Figures

SFRA Figures produced by Capita | ULS, date unknown unless otherwise stated:

- Figure 1 'Historic Flooding' dated June 2014
- Figure 5 'London Borough of Richmond Upon Thames Strategic Flood Risk Assessment Level 1'
- **Figure C 3** 'Tidal Breach Flood Hazard River Thames and River Crane; Maximum Likely Water Level Year 2100 Tidal Profile (Twickenham)'
- **Figure C 5** 'Fluvial Flood Hazard River Thames; 1% chance in any one year plus climate change fluvial only flood extent (Twickenham)'
- Figure D 'Areas Benefiting from Defences and Groundwater, Flooding Incidents'
- Figure E 'BGS Susceptibility to Groundwater Flooding' date unknown
- Figure G 'Updated Flood map for Surface Water, 1% chance of flooding in any one year'
- Figure I 'Sewer Flooding Incidents'