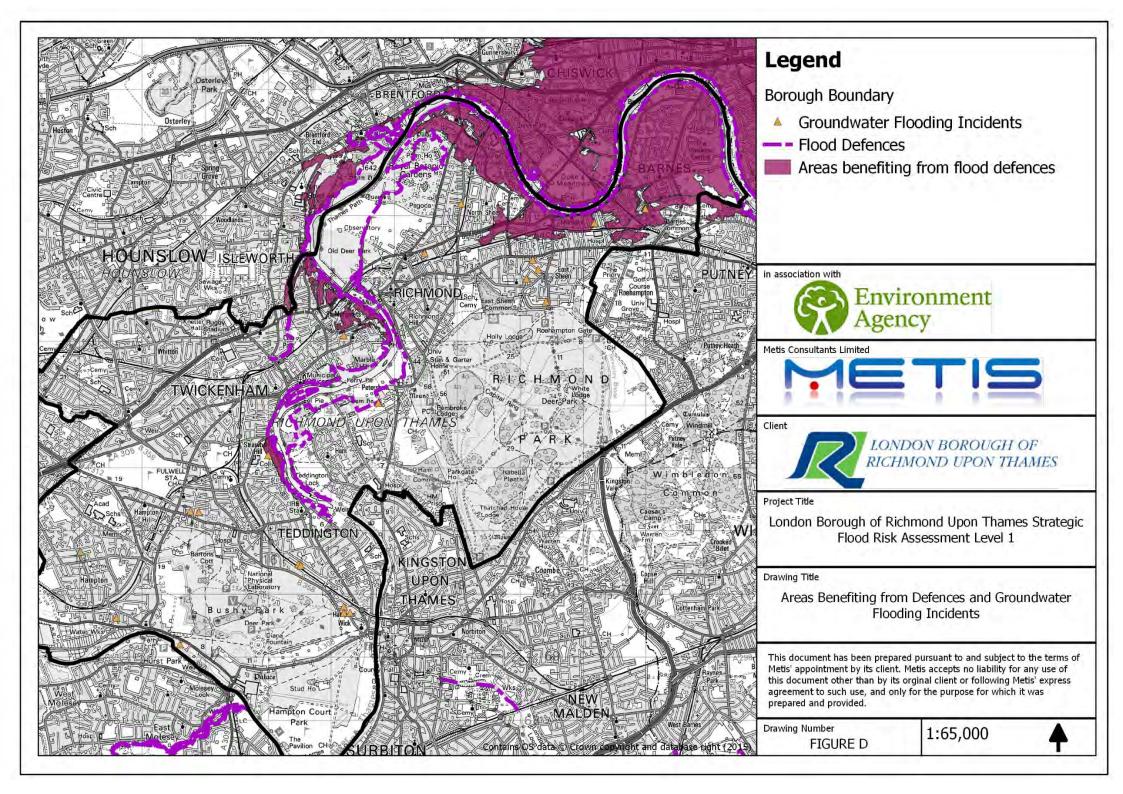

## Appendix F SFRA Figures

SFRA Figures produced by Capita | ULS, date unknown unless otherwise stated:

- Figure 1 'Historic Flooding' dated June 2014
- Figure 5 'London Borough of Richmond Upon Thames Strategic Flood Risk Assessment Level 1'
- **Figure C 3** 'Tidal Breach Flood Hazard River Thames and River Crane; Maximum Likely Water Level Year 2100 Tidal Profile (Twickenham)'
- **Figure C 5** 'Fluvial Flood Hazard River Thames; 1% chance in any one year plus climate change fluvial only flood extent (Twickenham)'
- Figure D 'Areas Benefiting from Defences and Groundwater, Flooding Incidents'
- Figure E 'BGS Susceptibility to Groundwater Flooding' date unknown
- Figure G 'Updated Flood map for Surface Water, 1% chance of flooding in any one year'
- Figure I 'Sewer Flooding Incidents'