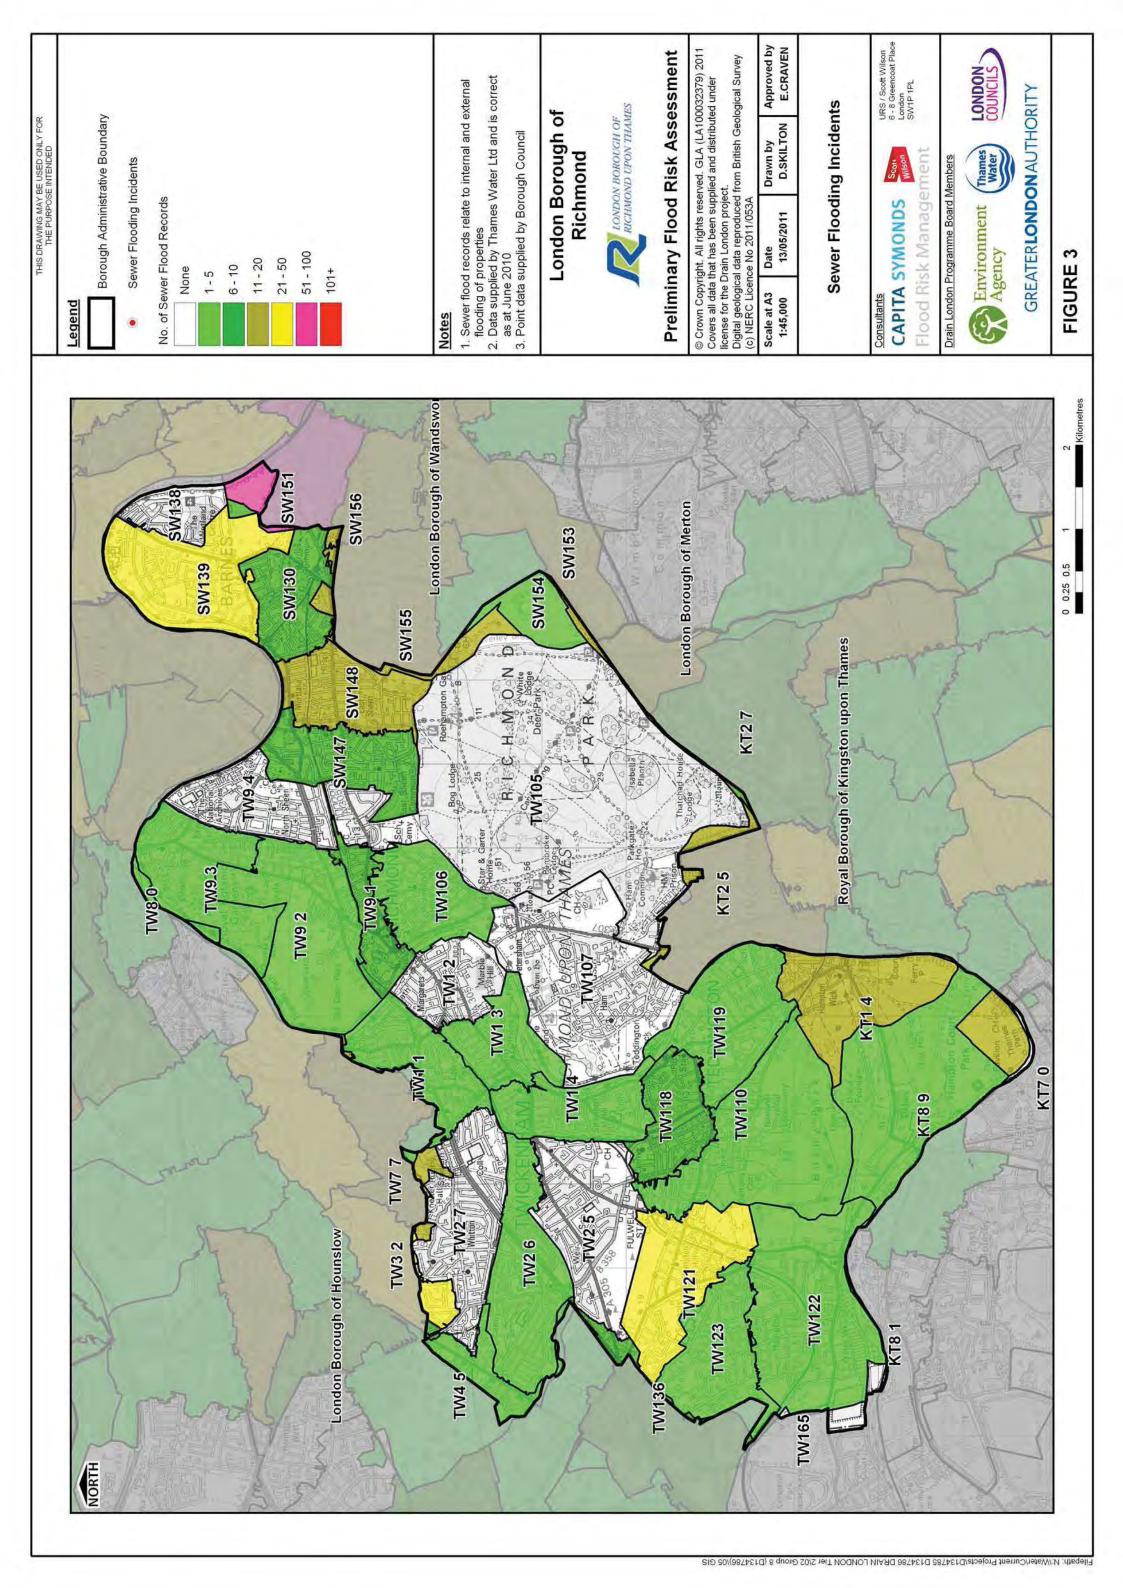

## Appendix F SFRA Figures

SFRA Figures produced by Capita | ULS, date unknown unless otherwise stated:

- Figure 1 'Historic Flooding' dated June 2014
- Figure 5 'London Borough of Richmond Upon Thames Strategic Flood Risk Assessment Level 1'
- **Figure C 3** 'Tidal Breach Flood Hazard River Thames and River Crane; Maximum Likely Water Level Year 2100 Tidal Profile (Twickenham)'
- **Figure C 5** 'Fluvial Flood Hazard River Thames; 1% chance in any one year plus climate change fluvial only flood extent (Twickenham)'
- Figure D 'Areas Benefiting from Defences and Groundwater, Flooding Incidents'
- Figure E 'BGS Susceptibility to Groundwater Flooding' date unknown
- Figure G 'Updated Flood map for Surface Water, 1% chance of flooding in any one year'
- Figure I 'Sewer Flooding Incidents'