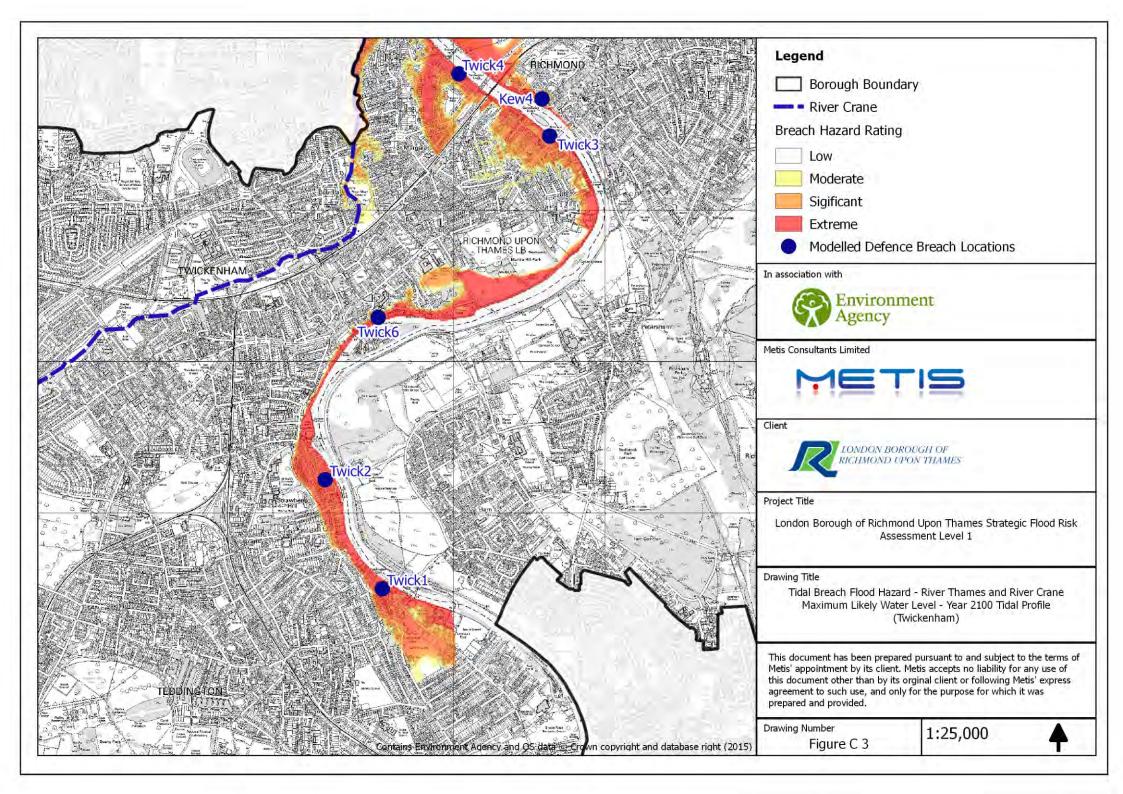

## Appendix F SFRA Figures

SFRA Figures produced by Capita | ULS, date unknown unless otherwise stated:

- Figure 1 'Historic Flooding' dated June 2014
- Figure 5 'London Borough of Richmond Upon Thames Strategic Flood Risk Assessment Level 1'
- **Figure C 3** 'Tidal Breach Flood Hazard River Thames and River Crane; Maximum Likely Water Level Year 2100 Tidal Profile (Twickenham)'
- **Figure C 5** 'Fluvial Flood Hazard River Thames; 1% chance in any one year plus climate change fluvial only flood extent (Twickenham)'
- Figure D 'Areas Benefiting from Defences and Groundwater, Flooding Incidents'
- Figure E 'BGS Susceptibility to Groundwater Flooding' date unknown
- Figure G 'Updated Flood map for Surface Water, 1% chance of flooding in any one year'
- Figure I 'Sewer Flooding Incidents'