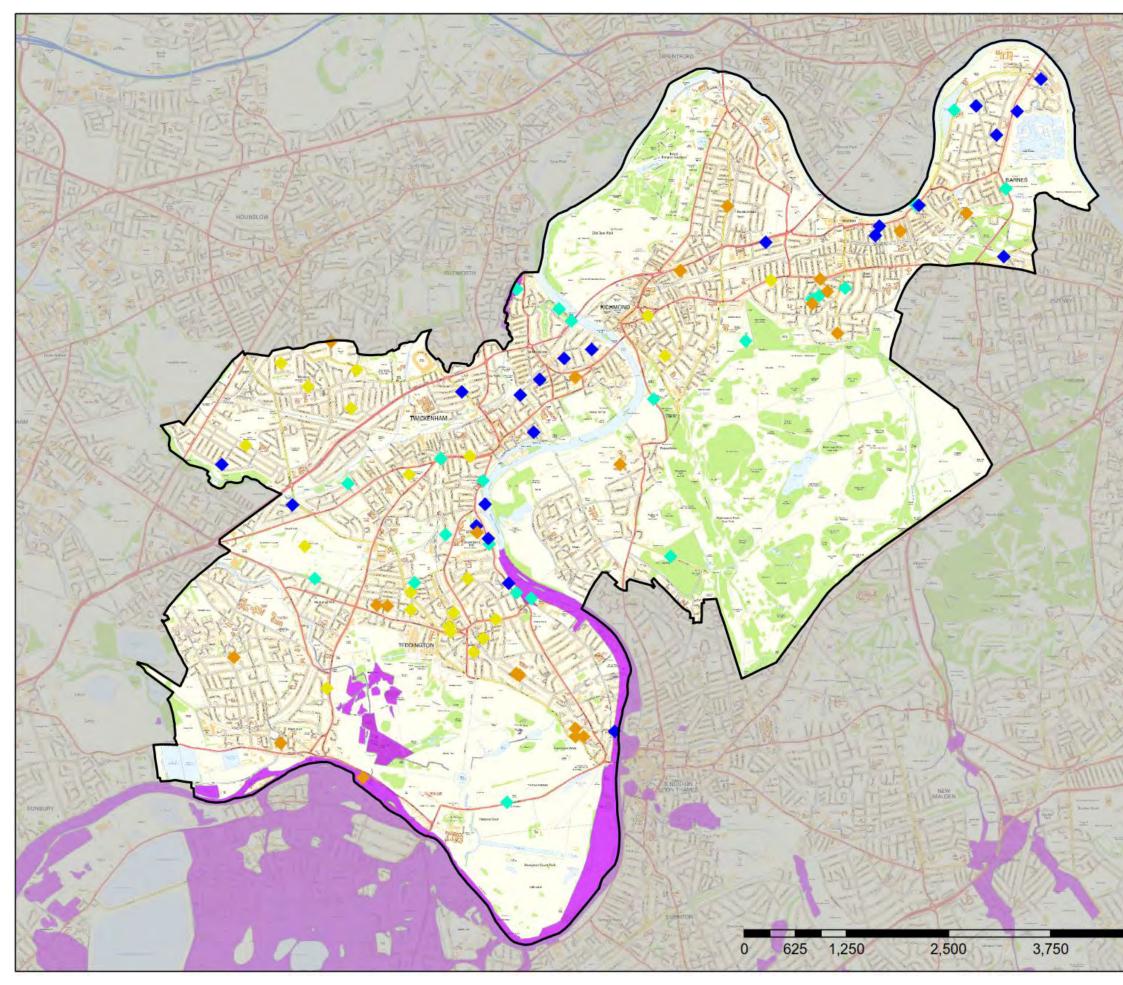

## Appendix F SFRA Figures

SFRA Figures produced by Capita | ULS, date unknown unless otherwise stated:

- Figure 1 'Historic Flooding' dated June 2014
- Figure 5 'London Borough of Richmond Upon Thames Strategic Flood Risk Assessment Level 1'
- **Figure C 3** 'Tidal Breach Flood Hazard River Thames and River Crane; Maximum Likely Water Level Year 2100 Tidal Profile (Twickenham)'
- **Figure C 5** 'Fluvial Flood Hazard River Thames; 1% chance in any one year plus climate change fluvial only flood extent (Twickenham)'
- Figure D 'Areas Benefiting from Defences and Groundwater, Flooding Incidents'
- Figure E 'BGS Susceptibility to Groundwater Flooding' date unknown
- Figure G 'Updated Flood map for Surface Water, 1% chance of flooding in any one year'
- Figure I 'Sewer Flooding Incidents'