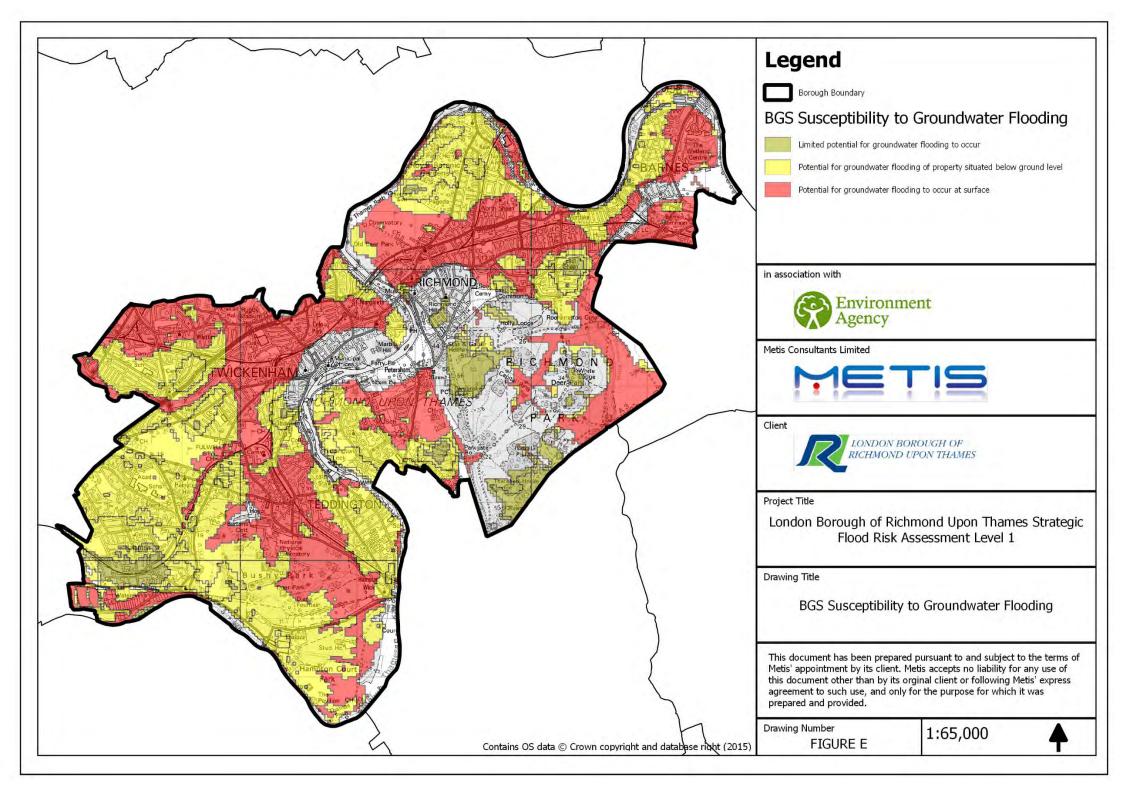

## Appendix F SFRA Figures

SFRA Figures produced by Capita | ULS, date unknown unless otherwise stated:

- Figure 1 'Historic Flooding' dated June 2014
- Figure 5 'London Borough of Richmond Upon Thames Strategic Flood Risk Assessment Level 1'
- **Figure C 3** 'Tidal Breach Flood Hazard River Thames and River Crane; Maximum Likely Water Level Year 2100 Tidal Profile (Twickenham)'
- **Figure C 5** 'Fluvial Flood Hazard River Thames; 1% chance in any one year plus climate change fluvial only flood extent (Twickenham)'
- Figure D 'Areas Benefiting from Defences and Groundwater, Flooding Incidents'
- Figure E 'BGS Susceptibility to Groundwater Flooding' date unknown
- Figure G 'Updated Flood map for Surface Water, 1% chance of flooding in any one year'
- Figure I 'Sewer Flooding Incidents'