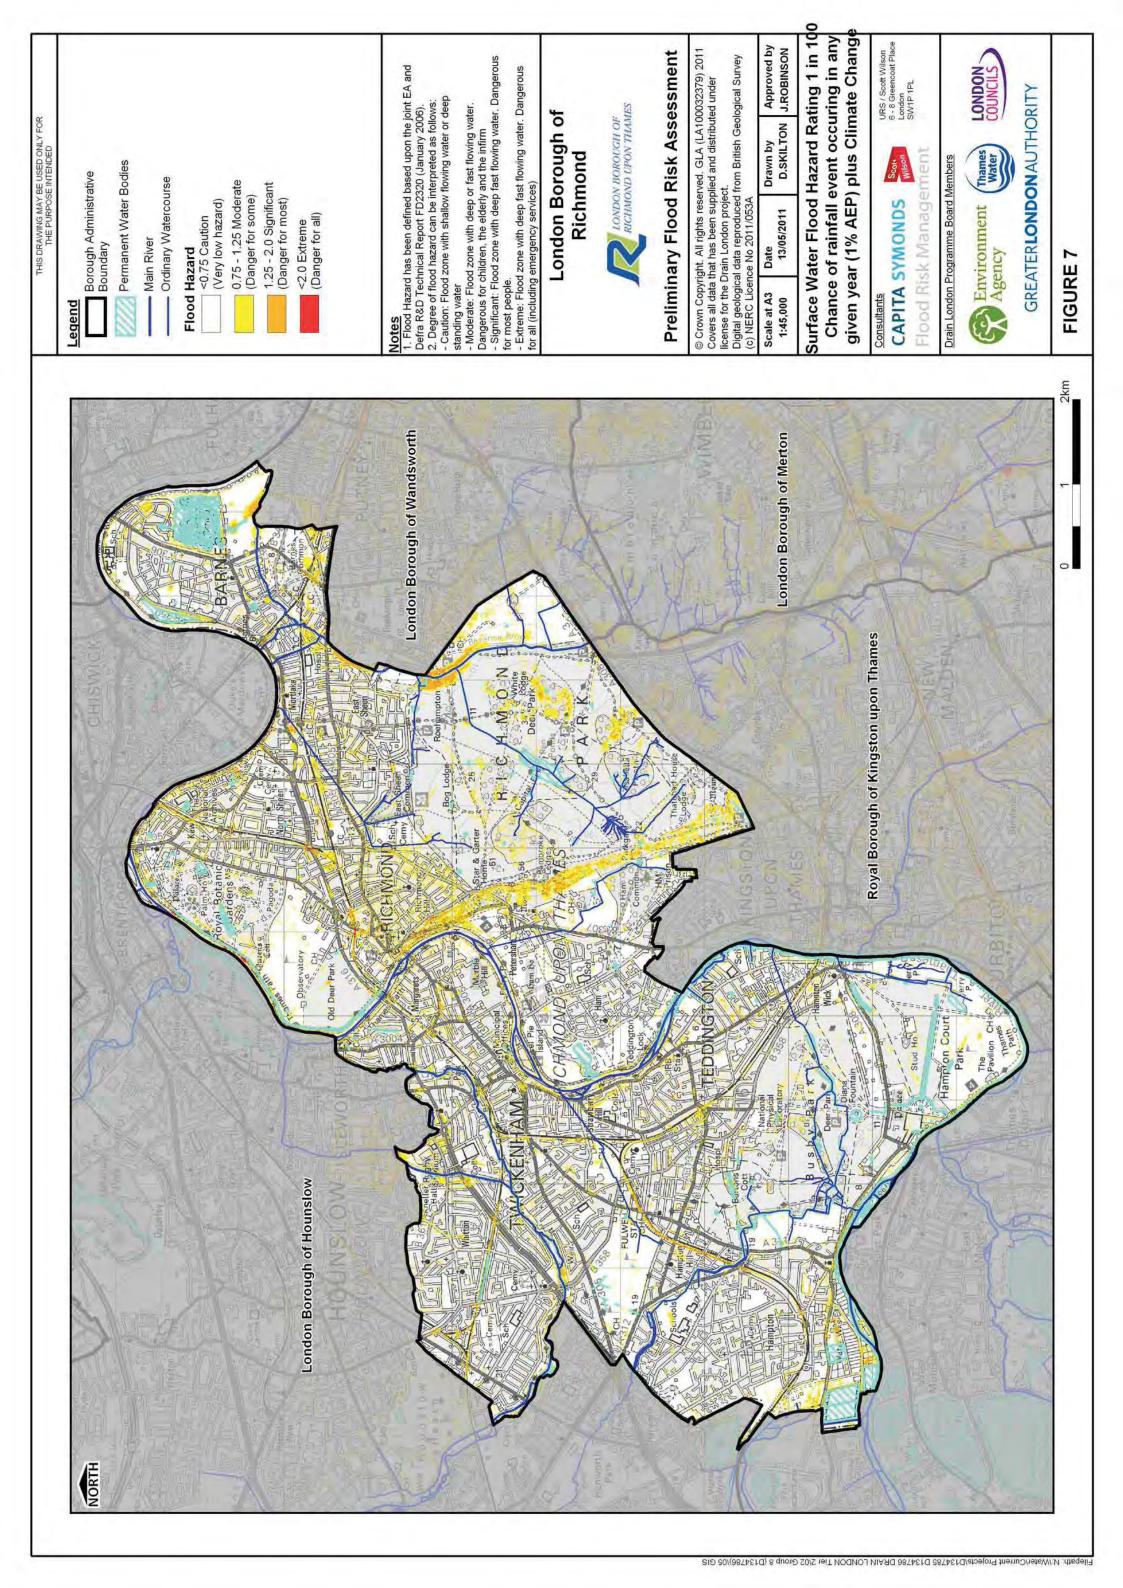

## Appendix F SFRA Figures

SFRA Figures produced by Capita | ULS, date unknown unless otherwise stated:

- Figure 1 'Historic Flooding' dated June 2014
- Figure 5 'London Borough of Richmond Upon Thames Strategic Flood Risk Assessment Level 1'
- **Figure C 3** 'Tidal Breach Flood Hazard River Thames and River Crane; Maximum Likely Water Level Year 2100 Tidal Profile (Twickenham)'
- **Figure C 5** 'Fluvial Flood Hazard River Thames; 1% chance in any one year plus climate change fluvial only flood extent (Twickenham)'
- Figure D 'Areas Benefiting from Defences and Groundwater, Flooding Incidents'
- Figure E 'BGS Susceptibility to Groundwater Flooding' date unknown
- Figure G 'Updated Flood map for Surface Water, 1% chance of flooding in any one year'
- Figure I 'Sewer Flooding Incidents'