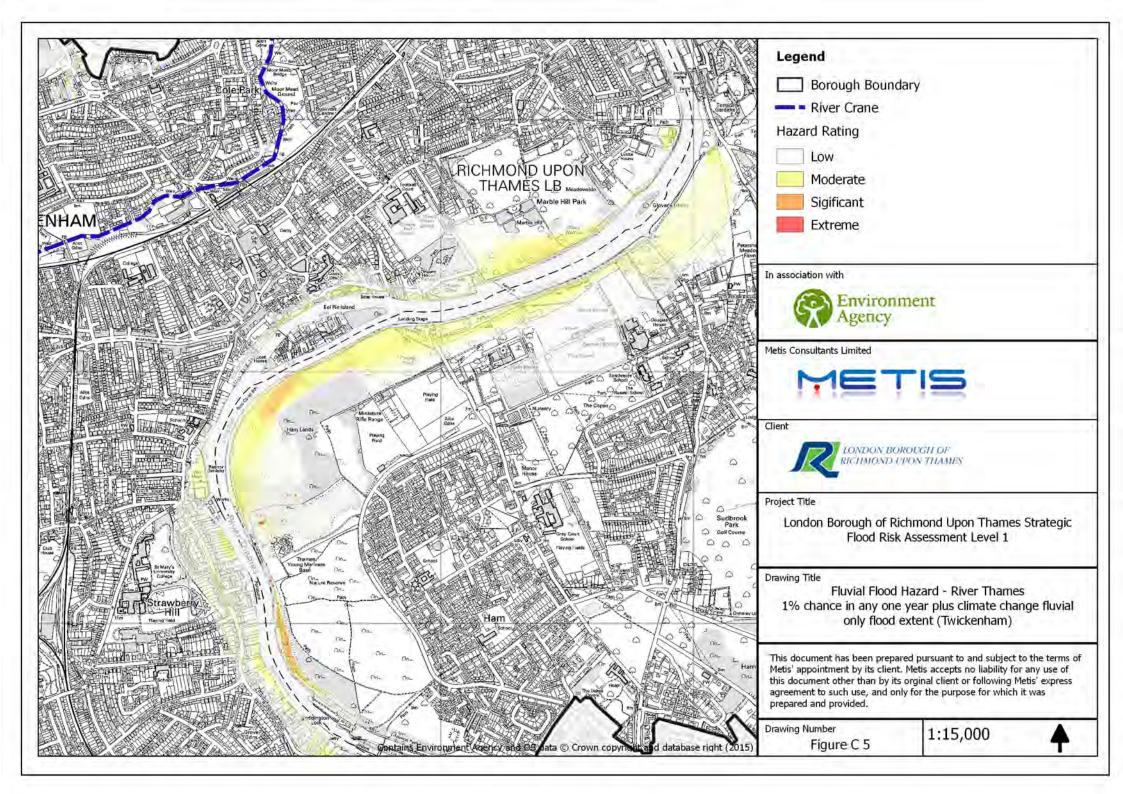

## Appendix F SFRA Figures

SFRA Figures produced by Capita | ULS, date unknown unless otherwise stated:

- Figure 1 'Historic Flooding' dated June 2014
- Figure 5 'London Borough of Richmond Upon Thames Strategic Flood Risk Assessment Level 1'
- **Figure C 3** 'Tidal Breach Flood Hazard River Thames and River Crane; Maximum Likely Water Level Year 2100 Tidal Profile (Twickenham)'
- **Figure C 5** 'Fluvial Flood Hazard River Thames; 1% chance in any one year plus climate change fluvial only flood extent (Twickenham)'
- Figure D 'Areas Benefiting from Defences and Groundwater, Flooding Incidents'
- Figure E 'BGS Susceptibility to Groundwater Flooding' date unknown
- Figure G 'Updated Flood map for Surface Water, 1% chance of flooding in any one year'
- Figure I 'Sewer Flooding Incidents'