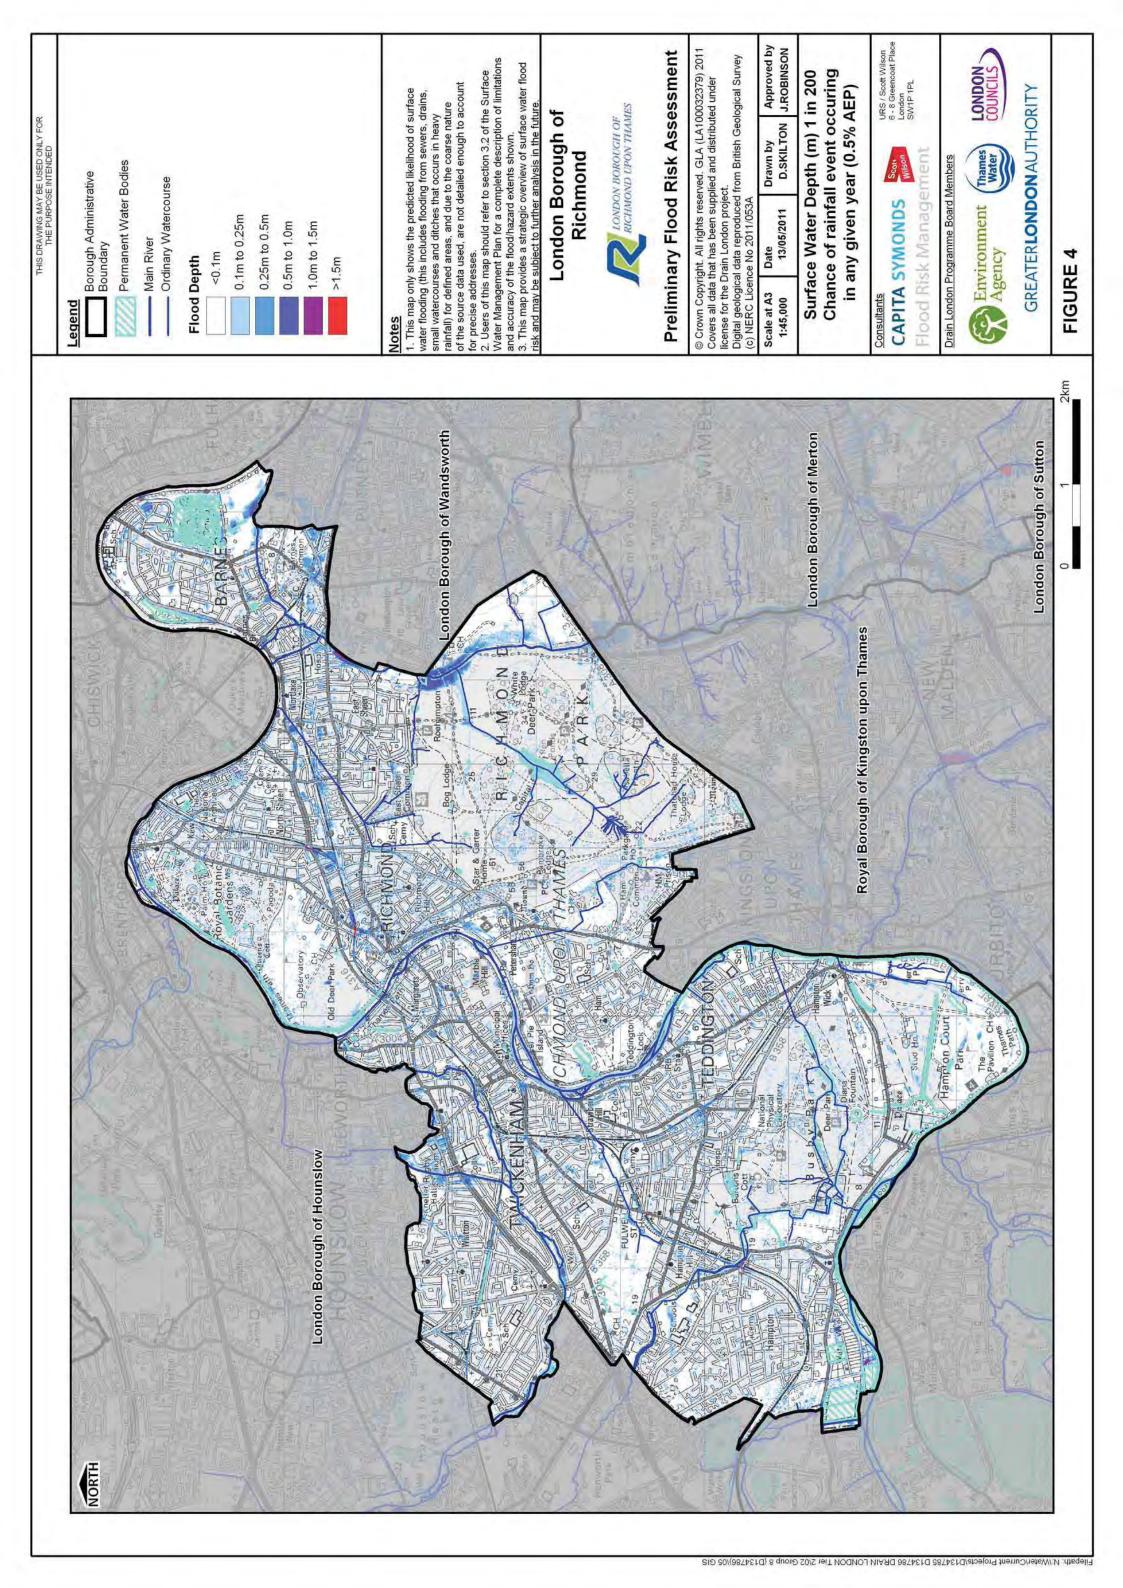

## Appendix F SFRA Figures

SFRA Figures produced by Capita | ULS, date unknown unless otherwise stated:

- Figure 1 'Historic Flooding' dated June 2014
- Figure 5 'London Borough of Richmond Upon Thames Strategic Flood Risk Assessment Level 1'
- **Figure C 3** 'Tidal Breach Flood Hazard River Thames and River Crane; Maximum Likely Water Level Year 2100 Tidal Profile (Twickenham)'
- **Figure C 5** 'Fluvial Flood Hazard River Thames; 1% chance in any one year plus climate change fluvial only flood extent (Twickenham)'
- Figure D 'Areas Benefiting from Defences and Groundwater, Flooding Incidents'
- Figure E 'BGS Susceptibility to Groundwater Flooding' date unknown
- Figure G 'Updated Flood map for Surface Water, 1% chance of flooding in any one year'
- Figure I 'Sewer Flooding Incidents'